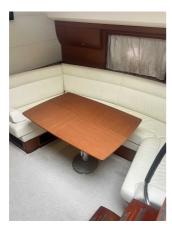

# JEANNEAU PRESTIGE 390 S

#### EIGENSCHAFTEN:

| Jahr:                            | 2012                                |
|----------------------------------|-------------------------------------|
| Heimathafen:                     | MALLORCA                            |
| Länge (m.):                      | 11.67                               |
| Breite (m.):                     | 3,89                                |
| Tiefgang (m.):                   |                                     |
| Kabinen (m.):                    | 2                                   |
|                                  |                                     |
| Material:                        | FIBERGLASS                          |
| Material:<br>Motortyp:           | FIBERGLASS<br>2 X CUMMINS-QSD 4,2 L |
|                                  |                                     |
| Motortyp:                        | 2 X CUMMINS-QSD 4,2 L               |
| Motortyp:<br>Motorleistung (cv): | 2 X CUMMINS-QSD 4,2 L<br>2 X 235    |