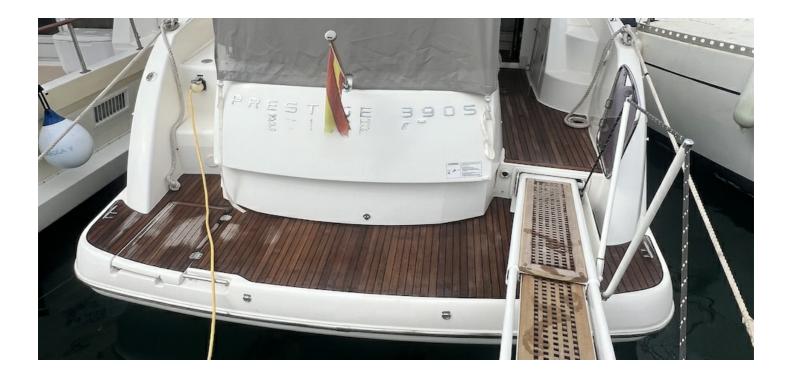

# JEANNEAU PRESTIGE 390 S

#### EIGENSCHAFTEN:

| Jahr:                            | 2012                                |
|----------------------------------|-------------------------------------|
| Heimathafen:                     | MALLORCA                            |
| Länge (m.):                      | 11.67                               |
| Breite (m.):                     | 3,89                                |
| Tiefgang (m.):                   |                                     |
| Kabinen (m.):                    | 2                                   |
|                                  |                                     |
| Material:                        | FIBERGLASS                          |
| Material:<br>Motortyp:           | FIBERGLASS<br>2 X CUMMINS-QSD 4,2 L |
|                                  |                                     |
| Motortyp:                        | 2 X CUMMINS-QSD 4,2 L               |
| Motortyp:<br>Motorleistung (cv): | 2 X CUMMINS-QSD 4,2 L<br>2 X 235    |