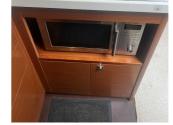

# JEANNEAU PRESTIGE 390 S

#### EIGENSCHAFTEN:

| Jahr:                            | 2012                                |
|----------------------------------|-------------------------------------|
| Heimathafen:                     | MALLORCA                            |
| Länge (m.):                      | 11.67                               |
| Breite (m.):                     | 3,89                                |
| Tiefgang (m.):                   |                                     |
| Kabinen (m.):                    | 2                                   |
|                                  |                                     |
| Material:                        | FIBERGLASS                          |
| Material:<br>Motortyp:           | FIBERGLASS<br>2 X CUMMINS-QSD 4,2 L |
|                                  |                                     |
| Motortyp:                        | 2 X CUMMINS-QSD 4,2 L               |
| Motortyp:<br>Motorleistung (cv): | 2 X CUMMINS-QSD 4,2 L<br>2 X 235    |