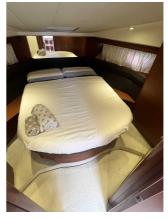

# JEANNEAU PRESTIGE 390 S

#### EIGENSCHAFTEN:

| Jahr:                            | 2012                                |
|----------------------------------|-------------------------------------|
| Heimathafen:                     | MALLORCA                            |
| Länge (m.):                      | 11.67                               |
| Breite (m.):                     | 3,89                                |
| Tiefgang (m.):                   |                                     |
| Kabinen (m.):                    | 2                                   |
|                                  |                                     |
| Material:                        | FIBERGLASS                          |
| Material:<br>Motortyp:           | FIBERGLASS<br>2 X CUMMINS-QSD 4,2 L |
|                                  |                                     |
| Motortyp:                        | 2 X CUMMINS-QSD 4,2 L               |
| Motortyp:<br>Motorleistung (cv): | 2 X CUMMINS-QSD 4,2 L<br>2 X 235    |