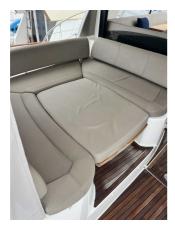

# JEANNEAU PRESTIGE 390 S

#### EIGENSCHAFTEN:

| Jahr:                            | 2012                                |
|----------------------------------|-------------------------------------|
| Heimathafen:                     | MALLORCA                            |
| Länge (m.):                      | 11.67                               |
| Breite (m.):                     | 3,89                                |
| Tiefgang (m.):                   |                                     |
| Kabinen (m.):                    | 2                                   |
|                                  |                                     |
| Material:                        | FIBERGLASS                          |
| Material:<br>Motortyp:           | FIBERGLASS<br>2 X CUMMINS-QSD 4,2 L |
|                                  |                                     |
| Motortyp:                        | 2 X CUMMINS-QSD 4,2 L               |
| Motortyp:<br>Motorleistung (cv): | 2 X CUMMINS-QSD 4,2 L<br>2 X 235    |