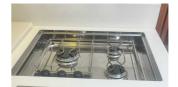

# JEANNEAU PRESTIGE 390 S

#### EIGENSCHAFTEN:

| Jahr:                            | 2012                                |
|----------------------------------|-------------------------------------|
| Heimathafen:                     | MALLORCA                            |
| Länge (m.):                      | 11.67                               |
| Breite (m.):                     | 3,89                                |
| Tiefgang (m.):                   |                                     |
| Kabinen (m.):                    | 2                                   |
|                                  |                                     |
| Material:                        | FIBERGLASS                          |
| Material:<br>Motortyp:           | FIBERGLASS<br>2 X CUMMINS-QSD 4,2 L |
|                                  |                                     |
| Motortyp:                        | 2 X CUMMINS-QSD 4,2 L               |
| Motortyp:<br>Motorleistung (cv): | 2 X CUMMINS-QSD 4,2 L<br>2 X 235    |