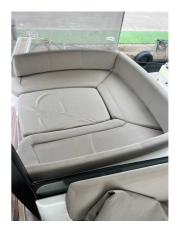

# JEANNEAU PRESTIGE 390 S

#### EIGENSCHAFTEN:

| Jahr:                            | 2012                                |
|----------------------------------|-------------------------------------|
| Heimathafen:                     | MALLORCA                            |
| Länge (m.):                      | 11.67                               |
| Breite (m.):                     | 3,89                                |
| Tiefgang (m.):                   |                                     |
| Kabinen (m.):                    | 2                                   |
|                                  |                                     |
| Material:                        | FIBERGLASS                          |
| Material:<br>Motortyp:           | FIBERGLASS<br>2 X CUMMINS-QSD 4,2 L |
|                                  |                                     |
| Motortyp:                        | 2 X CUMMINS-QSD 4,2 L               |
| Motortyp:<br>Motorleistung (cv): | 2 X CUMMINS-QSD 4,2 L<br>2 X 235    |