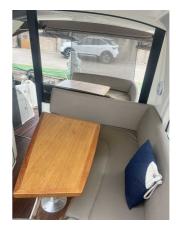

# JEANNEAU PRESTIGE 390 S

#### EIGENSCHAFTEN:

| Jahr:                            | 2012                                |
|----------------------------------|-------------------------------------|
| Heimathafen:                     | MALLORCA                            |
| Länge (m.):                      | 11.67                               |
| Breite (m.):                     | 3,89                                |
| Tiefgang (m.):                   |                                     |
| Kabinen (m.):                    | 2                                   |
|                                  |                                     |
| Material:                        | FIBERGLASS                          |
| Material:<br>Motortyp:           | FIBERGLASS<br>2 X CUMMINS-QSD 4,2 L |
|                                  |                                     |
| Motortyp:                        | 2 X CUMMINS-QSD 4,2 L               |
| Motortyp:<br>Motorleistung (cv): | 2 X CUMMINS-QSD 4,2 L<br>2 X 235    |