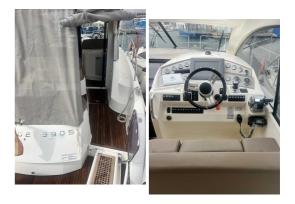

# JEANNEAU PRESTIGE 390 S

#### EIGENSCHAFTEN:

| Jahr:                            | 2012                                |
|----------------------------------|-------------------------------------|
| Heimathafen:                     | MALLORCA                            |
| Länge (m.):                      | 11.67                               |
| Breite (m.):                     | 3,89                                |
| Tiefgang (m.):                   |                                     |
| Kabinen (m.):                    | 2                                   |
|                                  |                                     |
| Material:                        | FIBERGLASS                          |
| Material:<br>Motortyp:           | FIBERGLASS<br>2 X CUMMINS-QSD 4,2 L |
|                                  |                                     |
| Motortyp:                        | 2 X CUMMINS-QSD 4,2 L               |
| Motortyp:<br>Motorleistung (cv): | 2 X CUMMINS-QSD 4,2 L<br>2 X 235    |