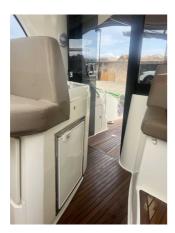

# JEANNEAU PRESTIGE 390 S

#### EIGENSCHAFTEN:

| Jahr:                            | 2012                                |
|----------------------------------|-------------------------------------|
| Heimathafen:                     | MALLORCA                            |
| Länge (m.):                      | 11.67                               |
| Breite (m.):                     | 3,89                                |
| Tiefgang (m.):                   |                                     |
| Kabinen (m.):                    | 2                                   |
|                                  |                                     |
| Material:                        | FIBERGLASS                          |
| Material:<br>Motortyp:           | FIBERGLASS<br>2 X CUMMINS-QSD 4,2 L |
|                                  |                                     |
| Motortyp:                        | 2 X CUMMINS-QSD 4,2 L               |
| Motortyp:<br>Motorleistung (cv): | 2 X CUMMINS-QSD 4,2 L<br>2 X 235    |