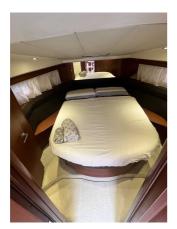

# JEANNEAU PRESTIGE 390 S

#### EIGENSCHAFTEN:

| Jahr:                            | 2012                                |
|----------------------------------|-------------------------------------|
| Heimathafen:                     | MALLORCA                            |
| Länge (m.):                      | 11.67                               |
| Breite (m.):                     | 3,89                                |
| Tiefgang (m.):                   |                                     |
| Kabinen (m.):                    | 2                                   |
|                                  |                                     |
| Material:                        | FIBERGLASS                          |
| Material:<br>Motortyp:           | FIBERGLASS<br>2 X CUMMINS-QSD 4,2 L |
|                                  |                                     |
| Motortyp:                        | 2 X CUMMINS-QSD 4,2 L               |
| Motortyp:<br>Motorleistung (cv): | 2 X CUMMINS-QSD 4,2 L<br>2 X 235    |