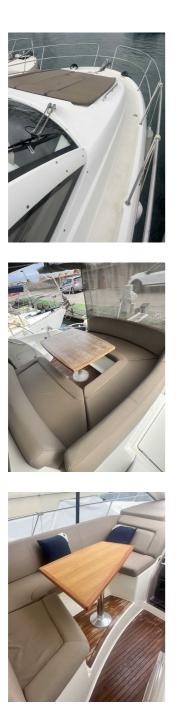

# JEANNEAU PRESTIGE 390 S

#### EIGENSCHAFTEN:

| Jahr:                            | 2012                                |
|----------------------------------|-------------------------------------|
| Heimathafen:                     | MALLORCA                            |
| Länge (m.):                      | 11.67                               |
| Breite (m.):                     | 3,89                                |
| Tiefgang (m.):                   |                                     |
| Kabinen (m.):                    | 2                                   |
|                                  |                                     |
| Material:                        | FIBERGLASS                          |
| Material:<br>Motortyp:           | FIBERGLASS<br>2 X CUMMINS-QSD 4,2 L |
|                                  |                                     |
| Motortyp:                        | 2 X CUMMINS-QSD 4,2 L               |
| Motortyp:<br>Motorleistung (cv): | 2 X CUMMINS-QSD 4,2 L<br>2 X 235    |