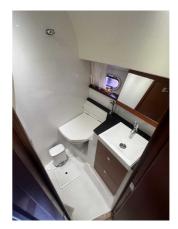

# JEANNEAU PRESTIGE 390 S

#### EIGENSCHAFTEN:

| Jahr:                            | 2012                                |
|----------------------------------|-------------------------------------|
| Heimathafen:                     | MALLORCA                            |
| Länge (m.):                      | 11.67                               |
| Breite (m.):                     | 3,89                                |
| Tiefgang (m.):                   |                                     |
| Kabinen (m.):                    | 2                                   |
|                                  |                                     |
| Material:                        | FIBERGLASS                          |
| Material:<br>Motortyp:           | FIBERGLASS<br>2 X CUMMINS-QSD 4,2 L |
|                                  |                                     |
| Motortyp:                        | 2 X CUMMINS-QSD 4,2 L               |
| Motortyp:<br>Motorleistung (cv): | 2 X CUMMINS-QSD 4,2 L<br>2 X 235    |