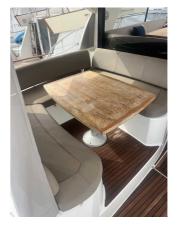

# JEANNEAU PRESTIGE 390 S

#### EIGENSCHAFTEN:

| Jahr:                            | 2012                                |
|----------------------------------|-------------------------------------|
| Heimathafen:                     | MALLORCA                            |
| Länge (m.):                      | 11.67                               |
| Breite (m.):                     | 3,89                                |
| Tiefgang (m.):                   |                                     |
| Kabinen (m.):                    | 2                                   |
|                                  |                                     |
| Material:                        | FIBERGLASS                          |
| Material:<br>Motortyp:           | FIBERGLASS<br>2 X CUMMINS-QSD 4,2 L |
|                                  |                                     |
| Motortyp:                        | 2 X CUMMINS-QSD 4,2 L               |
| Motortyp:<br>Motorleistung (cv): | 2 X CUMMINS-QSD 4,2 L<br>2 X 235    |