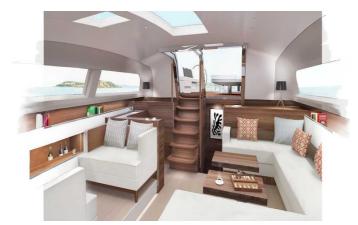

## OTHER:

The CNB 88 is a real Super Yacht.

With the CNB 88, we wanted to create a safe, fast and protective sailboat that makes you want to go far. 88' long, it is an ideal compromise between volume, absolute comfort and simplicity of the systems