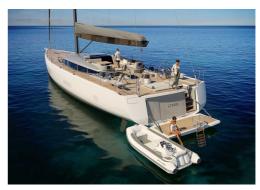

## **CNB 88**

## OTHER:

The CNB 88 is a real Super Yacht.

With the CNB 88, we wanted to create a safe, fast and protective sailboat that makes you want to go far. 88' long, it is an ideal compromise between volume, absolute comfort and simplicity of the systems