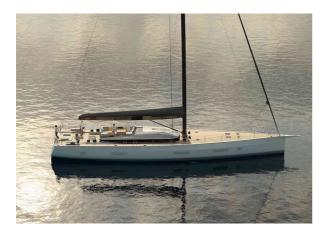

## **CNB 88**

## OTHER:

The CNB 88 is a real Super Yacht.

With the CNB 88, we wanted to create a safe, fast and protective sailboat that makes you want to go far. 88' long, it is an ideal compromise between volume, absolute comfort and simplicity of the systems