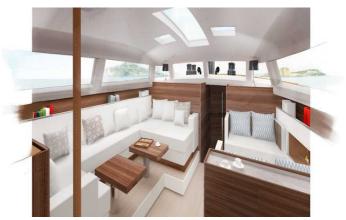

## OTHER:

The CNB 88 is a real Super Yacht.

With the CNB 88, we wanted to create a safe, fast and protective sailboat that makes you want to go far. 88' long, it is an ideal compromise between volume, absolute comfort and simplicity of the systems