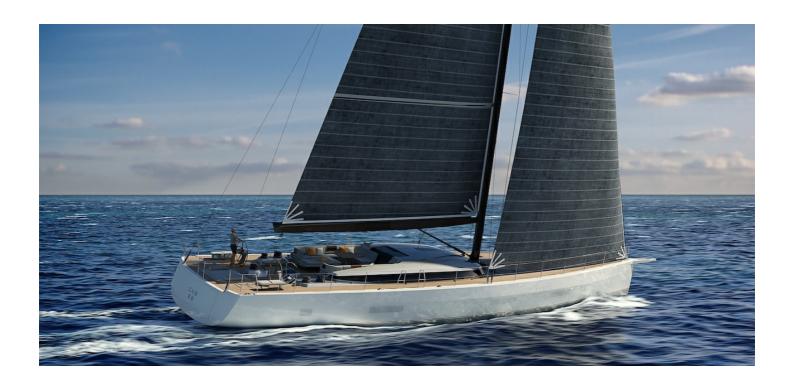

## **CNB 88**

## OTHER:

The CNB 88 is a real Super Yacht.

With the CNB 88, we wanted to create a safe, fast and protective sailboat that makes you want to go far. 88' long, it is an ideal compromise between volume, absolute comfort and simplicity of the systems