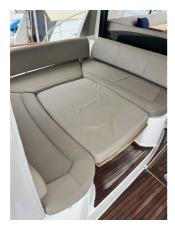

# JEANNEAU PRESTIGE 390 S

#### FEATURES:

| Year:                                  | 2012                                |
|----------------------------------------|-------------------------------------|
| Homeport:                              | MALLORCA                            |
| LOA (m.):                              | 11.67                               |
| Beam (m.):                             | 3,89                                |
| Draught (m.):                          |                                     |
| Cabins (m.):                           | 2                                   |
|                                        |                                     |
| Material:                              | FIBERGLASS                          |
| Material:<br>Engine type:              | FIBERGLASS<br>2 X CUMMINS-QSD 4,2 L |
|                                        |                                     |
| Engine type:                           | 2 X CUMMINS-QSD 4,2 L               |
| Engine type:<br>Max Engine Power (cv): | 2 X CUMMINS-QSD 4,2 L<br>2 X 235    |