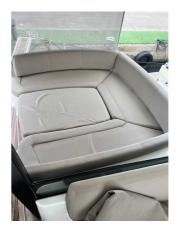

# JEANNEAU PRESTIGE 390 S

#### FEATURES:

| Year:                                  | 2012                                |
|----------------------------------------|-------------------------------------|
| Homeport:                              | MALLORCA                            |
| LOA (m.):                              | 11.67                               |
| Beam (m.):                             | 3,89                                |
| Draught (m.):                          |                                     |
| Cabins (m.):                           | 2                                   |
|                                        |                                     |
| Material:                              | FIBERGLASS                          |
| Material:<br>Engine type:              | FIBERGLASS<br>2 X CUMMINS-QSD 4,2 L |
|                                        |                                     |
| Engine type:                           | 2 X CUMMINS-QSD 4,2 L               |
| Engine type:<br>Max Engine Power (cv): | 2 X CUMMINS-QSD 4,2 L<br>2 X 235    |