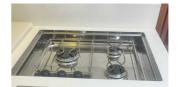

# JEANNEAU PRESTIGE 390 S

#### FEATURES:

| Year:                                  | 2012                                |
|----------------------------------------|-------------------------------------|
| Homeport:                              | MALLORCA                            |
| LOA (m.):                              | 11.67                               |
| Beam (m.):                             | 3,89                                |
| Draught (m.):                          |                                     |
| Cabins (m.):                           | 2                                   |
|                                        |                                     |
| Material:                              | FIBERGLASS                          |
| Material:<br>Engine type:              | FIBERGLASS<br>2 X CUMMINS-QSD 4,2 L |
|                                        |                                     |
| Engine type:                           | 2 X CUMMINS-QSD 4,2 L               |
| Engine type:<br>Max Engine Power (cv): | 2 X CUMMINS-QSD 4,2 L<br>2 X 235    |