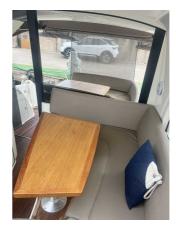

# JEANNEAU PRESTIGE 390 S

#### FEATURES:

| Year:                                  | 2012                                |
|----------------------------------------|-------------------------------------|
| Homeport:                              | MALLORCA                            |
| LOA (m.):                              | 11.67                               |
| Beam (m.):                             | 3,89                                |
| Draught (m.):                          |                                     |
| Cabins (m.):                           | 2                                   |
|                                        |                                     |
| Material:                              | FIBERGLASS                          |
| Material:<br>Engine type:              | FIBERGLASS<br>2 X CUMMINS-QSD 4,2 L |
|                                        |                                     |
| Engine type:                           | 2 X CUMMINS-QSD 4,2 L               |
| Engine type:<br>Max Engine Power (cv): | 2 X CUMMINS-QSD 4,2 L<br>2 X 235    |