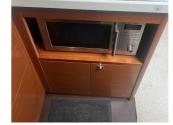

# JEANNEAU PRESTIGE 390 S

#### FEATURES:

| Year:                                  | 2012                                |
|----------------------------------------|-------------------------------------|
| Homeport:                              | MALLORCA                            |
| LOA (m.):                              | 11.67                               |
| Beam (m.):                             | 3,89                                |
| Draught (m.):                          |                                     |
| Cabins (m.):                           | 2                                   |
|                                        |                                     |
| Material:                              | FIBERGLASS                          |
| Material:<br>Engine type:              | FIBERGLASS<br>2 X CUMMINS-QSD 4,2 L |
|                                        |                                     |
| Engine type:                           | 2 X CUMMINS-QSD 4,2 L               |
| Engine type:<br>Max Engine Power (cv): | 2 X CUMMINS-QSD 4,2 L<br>2 X 235    |