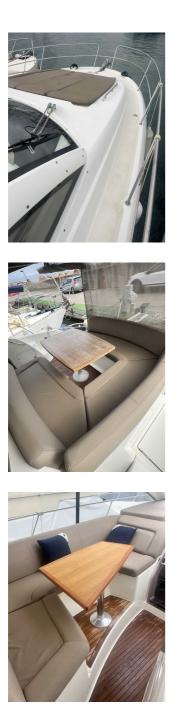

# JEANNEAU PRESTIGE 390 S

#### FEATURES:

| Year:                                  | 2012                                |
|----------------------------------------|-------------------------------------|
| Homeport:                              | MALLORCA                            |
| LOA (m.):                              | 11.67                               |
| Beam (m.):                             | 3,89                                |
| Draught (m.):                          |                                     |
| Cabins (m.):                           | 2                                   |
|                                        |                                     |
| Material:                              | FIBERGLASS                          |
| Material:<br>Engine type:              | FIBERGLASS<br>2 X CUMMINS-QSD 4,2 L |
|                                        |                                     |
| Engine type:                           | 2 X CUMMINS-QSD 4,2 L               |
| Engine type:<br>Max Engine Power (cv): | 2 X CUMMINS-QSD 4,2 L<br>2 X 235    |