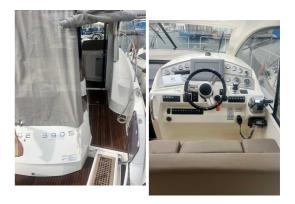

# JEANNEAU PRESTIGE 390 S

#### FEATURES:

| Year:                                  | 2012                                |
|----------------------------------------|-------------------------------------|
| Homeport:                              | MALLORCA                            |
| LOA (m.):                              | 11.67                               |
| Beam (m.):                             | 3,89                                |
| Draught (m.):                          |                                     |
| Cabins (m.):                           | 2                                   |
|                                        |                                     |
| Material:                              | FIBERGLASS                          |
| Material:<br>Engine type:              | FIBERGLASS<br>2 X CUMMINS-QSD 4,2 L |
|                                        |                                     |
| Engine type:                           | 2 X CUMMINS-QSD 4,2 L               |
| Engine type:<br>Max Engine Power (cv): | 2 X CUMMINS-QSD 4,2 L<br>2 X 235    |