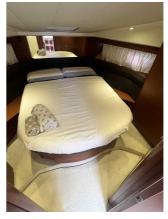

#### FEATURES:

| Year:                                  | 2012                                |
|----------------------------------------|-------------------------------------|
| Homeport:                              | MALLORCA                            |
| LOA (m.):                              | 11.67                               |
| Beam (m.):                             | 3,89                                |
| Draught (m.):                          |                                     |
| Cabins (m.):                           | 2                                   |
|                                        |                                     |
| Material:                              | FIBERGLASS                          |
| Material:<br>Engine type:              | FIBERGLASS<br>2 X CUMMINS-QSD 4,2 L |
|                                        |                                     |
| Engine type:                           | 2 X CUMMINS-QSD 4,2 L               |
| Engine type:<br>Max Engine Power (cv): | 2 X CUMMINS-QSD 4,2 L<br>2 X 235    |