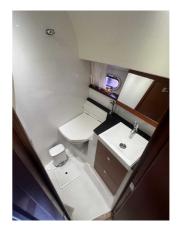

#### FEATURES:

| Year:                                  | 2012                                |
|----------------------------------------|-------------------------------------|
| Homeport:                              | MALLORCA                            |
| LOA (m.):                              | 11.67                               |
| Beam (m.):                             | 3,89                                |
| Draught (m.):                          |                                     |
| Cabins (m.):                           | 2                                   |
|                                        |                                     |
| Material:                              | FIBERGLASS                          |
| Material:<br>Engine type:              | FIBERGLASS<br>2 X CUMMINS-QSD 4,2 L |
|                                        |                                     |
| Engine type:                           | 2 X CUMMINS-QSD 4,2 L               |
| Engine type:<br>Max Engine Power (cv): | 2 X CUMMINS-QSD 4,2 L<br>2 X 235    |