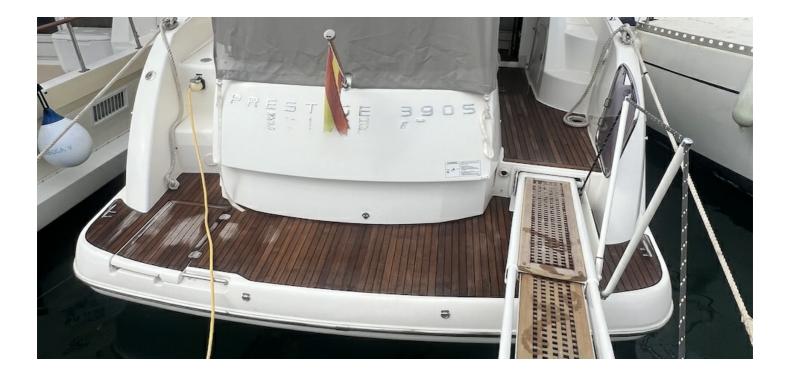

# JEANNEAU PRESTIGE 390 S

#### FEATURES:

| Year:                                  | 2012                                |
|----------------------------------------|-------------------------------------|
| Homeport:                              | MALLORCA                            |
| LOA (m.):                              | 11.67                               |
| Beam (m.):                             | 3,89                                |
| Draught (m.):                          |                                     |
| Cabins (m.):                           | 2                                   |
|                                        |                                     |
| Material:                              | FIBERGLASS                          |
| Material:<br>Engine type:              | FIBERGLASS<br>2 X CUMMINS-QSD 4,2 L |
|                                        |                                     |
| Engine type:                           | 2 X CUMMINS-QSD 4,2 L               |
| Engine type:<br>Max Engine Power (cv): | 2 X CUMMINS-QSD 4,2 L<br>2 X 235    |