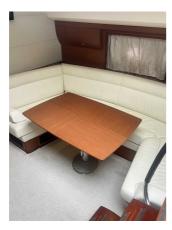

# JEANNEAU PRESTIGE 390 S

#### FEATURES:

| Year:                                  | 2012                                |
|----------------------------------------|-------------------------------------|
| Homeport:                              | MALLORCA                            |
| LOA (m.):                              | 11.67                               |
| Beam (m.):                             | 3,89                                |
| Draught (m.):                          |                                     |
| Cabins (m.):                           | 2                                   |
|                                        |                                     |
| Material:                              | FIBERGLASS                          |
| Material:<br>Engine type:              | FIBERGLASS<br>2 X CUMMINS-QSD 4,2 L |
|                                        |                                     |
| Engine type:                           | 2 X CUMMINS-QSD 4,2 L               |
| Engine type:<br>Max Engine Power (cv): | 2 X CUMMINS-QSD 4,2 L<br>2 X 235    |