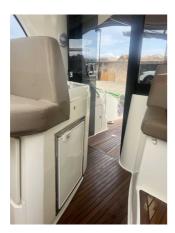

# JEANNEAU PRESTIGE 390 S

#### FEATURES:

| Year:                                  | 2012                                |
|----------------------------------------|-------------------------------------|
| Homeport:                              | MALLORCA                            |
| LOA (m.):                              | 11.67                               |
| Beam (m.):                             | 3,89                                |
| Draught (m.):                          |                                     |
| Cabins (m.):                           | 2                                   |
|                                        |                                     |
| Material:                              | FIBERGLASS                          |
| Material:<br>Engine type:              | FIBERGLASS<br>2 X CUMMINS-QSD 4,2 L |
|                                        |                                     |
| Engine type:                           | 2 X CUMMINS-QSD 4,2 L               |
| Engine type:<br>Max Engine Power (cv): | 2 X CUMMINS-QSD 4,2 L<br>2 X 235    |