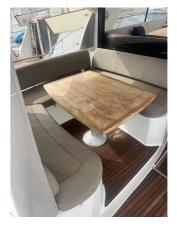

# JEANNEAU PRESTIGE 390 S

#### FEATURES:

| Year:                                  | 2012                                |
|----------------------------------------|-------------------------------------|
| Homeport:                              | MALLORCA                            |
| LOA (m.):                              | 11.67                               |
| Beam (m.):                             | 3,89                                |
| Draught (m.):                          |                                     |
| Cabins (m.):                           | 2                                   |
|                                        |                                     |
| Material:                              | FIBERGLASS                          |
| Material:<br>Engine type:              | FIBERGLASS<br>2 X CUMMINS-QSD 4,2 L |
|                                        |                                     |
| Engine type:                           | 2 X CUMMINS-QSD 4,2 L               |
| Engine type:<br>Max Engine Power (cv): | 2 X CUMMINS-QSD 4,2 L<br>2 X 235    |