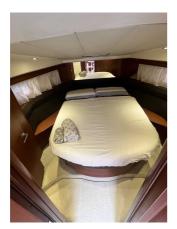

#### FEATURES:

| Year:                                  | 2012                                |
|----------------------------------------|-------------------------------------|
| Homeport:                              | MALLORCA                            |
| LOA (m.):                              | 11.67                               |
| Beam (m.):                             | 3,89                                |
| Draught (m.):                          |                                     |
| Cabins (m.):                           | 2                                   |
|                                        |                                     |
| Material:                              | FIBERGLASS                          |
| Material:<br>Engine type:              | FIBERGLASS<br>2 X CUMMINS-QSD 4,2 L |
|                                        |                                     |
| Engine type:                           | 2 X CUMMINS-QSD 4,2 L               |
| Engine type:<br>Max Engine Power (cv): | 2 X CUMMINS-QSD 4,2 L<br>2 X 235    |