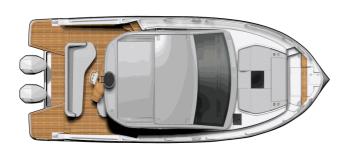

## BENETEAU GRAN TURISMO 40 OB

## **FEATURES:**

| Naval architect:       | Michael Peters Yacht Design |
|------------------------|-----------------------------|
| LOA (m.):              | 12,53                       |
| Beam (m.):             | 3,64                        |
| Displacement (kg.):    | 8600 kg                     |
| Fuel tank (L.):        | 2x 600 LT.                  |
| Fresh water (I.):      | 255 LT.                     |
| Max Engine Power (cv): | 2 x 298 Kw - 2 x 400 HP     |
| Propulsion:            |                             |
| CE Certification:      | B8 / C10 / D10              |
|                        |                             |