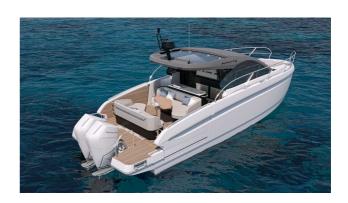

## BENETEAU GRAN TURISMO 40 OB

## **FEATURES:**

| Naval architect:       | Michael Peters Yacht Design |
|------------------------|-----------------------------|
| LOA (m.):              | 12,53                       |
| Beam (m.):             | 3,64                        |
| Displacement (kg.):    | 8600 kg                     |
| Fuel tank (L.):        | 2x 600 LT.                  |
| Fresh water (I.):      | 255 LT.                     |
| Max Engine Power (cv): | 2 x 298 Kw - 2 x 400 HP     |
| Propulsion:            |                             |
| CE Certification:      | B8 / C10 / D10              |
|                        |                             |