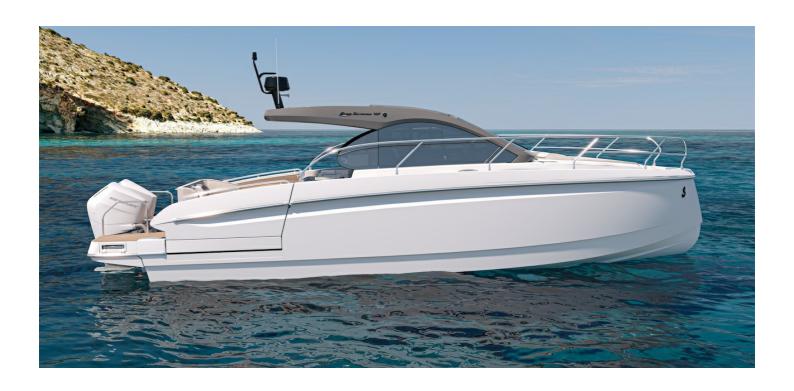

## BENETEAU GRAN TURISMO 40 OB

## **FEATURES:**

| Naval architect:       | Michael Peters Yacht Design |
|------------------------|-----------------------------|
| LOA (m.):              | 12,53                       |
| Beam (m.):             | 3,64                        |
| Displacement (kg.):    | 8600 kg                     |
| Fuel tank (L.):        | 2x 600 LT.                  |
| Fresh water (I.):      | 255 LT.                     |
| Max Engine Power (cv): | 2 x 298 Kw - 2 x 400 HP     |
| Propulsion:            |                             |
| CE Certification:      | B8 / C10 / D10              |
|                        |                             |