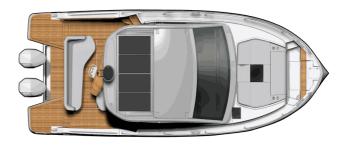

## BENETEAU GRAN TURISMO 40 OB

## **FEATURES:**

| Naval architect:       | Michael Peters Yacht Design |
|------------------------|-----------------------------|
| LOA (m.):              | 12,53                       |
| Beam (m.):             | 3,64                        |
| Displacement (kg.):    | 8600 kg                     |
| Fuel tank (L.):        | 2x 600 LT.                  |
| Fresh water (I.):      | 255 LT.                     |
| Max Engine Power (cv): | 2 x 298 Kw - 2 x 400 HP     |
| Propulsion:            |                             |
| CE Certification:      | B8 / C10 / D10              |
|                        |                             |