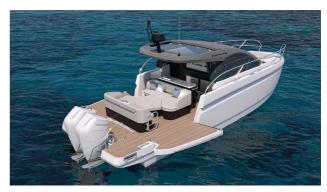

## BENETEAU GRAN TURISMO 40 OB

## **FEATURES:**

| Naval architect:       | Michael Peters Yacht Design |
|------------------------|-----------------------------|
| LOA (m.):              | 12,53                       |
| Beam (m.):             | 3,64                        |
| Displacement (kg.):    | 8600 kg                     |
| Fuel tank (L.):        | 2x 600 LT.                  |
| Fresh water (I.):      | 255 LT.                     |
| Max Engine Power (cv): | 2 x 298 Kw - 2 x 400 HP     |
| Propulsion:            |                             |
| CE Certification:      | B8 / C10 / D10              |
|                        |                             |