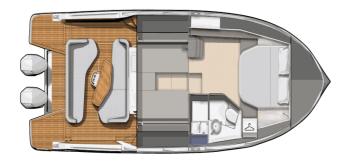

## BENETEAU GRAN TURISMO 40 OB

## **FEATURES:**

| Naval architect:       | Michael Peters Yacht Design |
|------------------------|-----------------------------|
| LOA (m.):              | 12,53                       |
| Beam (m.):             | 3,64                        |
| Displacement (kg.):    | 8600 kg                     |
| Fuel tank (L.):        | 2x 600 LT.                  |
| Fresh water (I.):      | 255 LT.                     |
| Max Engine Power (cv): | 2 x 298 Kw - 2 x 400 HP     |
| Propulsion:            |                             |
| CE Certification:      | B8 / C10 / D10              |
|                        |                             |