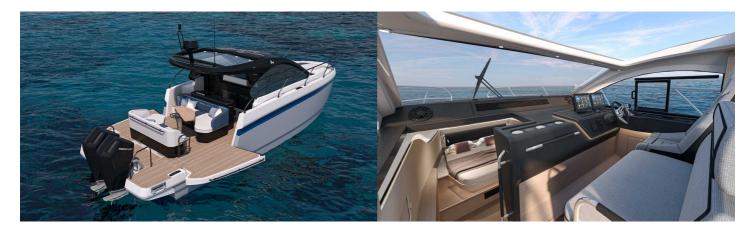

## BENETEAU GRAN TURISMO 40 OB

## **FEATURES:**

| Naval architect:       | Michael Peters Yacht Design |
|------------------------|-----------------------------|
| LOA (m.):              | 12,53                       |
| Beam (m.):             | 3,64                        |
| Displacement (kg.):    | 8600 kg                     |
| Fuel tank (L.):        | 2x 600 LT.                  |
| Fresh water (I.):      | 255 LT.                     |
| Max Engine Power (cv): | 2 x 298 Kw - 2 x 400 HP     |
| Propulsion:            |                             |
| CE Certification:      | B8 / C10 / D10              |
|                        |                             |