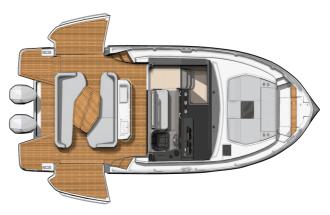

## BENETEAU GRAN TURISMO 40 OB

## **FEATURES:**

| Naval architect:       | Michael Peters Yacht Design |
|------------------------|-----------------------------|
| LOA (m.):              | 12,53                       |
| Beam (m.):             | 3,64                        |
| Displacement (kg.):    | 8600 kg                     |
| Fuel tank (L.):        | 2x 600 LT.                  |
| Fresh water (I.):      | 255 LT.                     |
| Max Engine Power (cv): | 2 x 298 Kw - 2 x 400 HP     |
| Propulsion:            |                             |
| CE Certification:      | B8 / C10 / D10              |
|                        |                             |