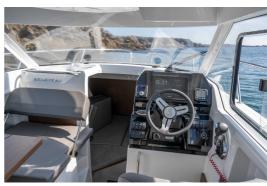

## **FEATURES:**

| Naval architect:          | BENETEAU POWERBOATS - DISEÑO INTERIOR :<br>SARRAZIN DESIGN |
|---------------------------|------------------------------------------------------------|
| LOA (m.):                 | 8.06 m                                                     |
| Beam (m.):                | 2.80 m                                                     |
| Displacement (kg.):       | 2545 Kg                                                    |
| Fuel tank (L.):           | 340 L                                                      |
| Fresh water (l.):         | 100 L                                                      |
| Max Engine<br>Power (cv): | 250 CV                                                     |
| Propulsion:               |                                                            |
| CE Certification:         | C9/D9                                                      |