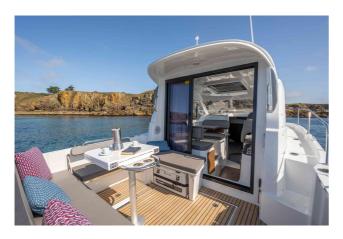

## OTHER:

The Antares 8 Fishing boasts a sleek sporty design and delivers new features that will be popular with anyone who loves sea activities, particularly fishing; with the characteristic style and elegance of this iconic line and real comfort.