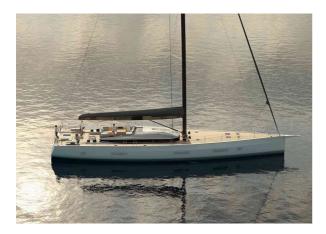

## **CNB 88**

## **OTROS**:

El CNB 88 es un auténtico Super-Yate.

Con el CNB 88, hemos querido crear un velero seguro, rápido y protector que dé ganas de llegar lejos. Con 88' de eslora, es un compromiso ideal entre volumen, comodidad absoluta y sencillez de los sistemas!