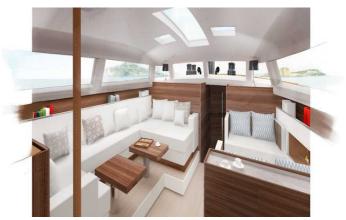

## **OTROS**:

El CNB 88 es un auténtico Super-Yate.

Con el CNB 88, hemos querido crear un velero seguro, rápido y protector que dé ganas de llegar lejos. Con 88' de eslora, es un compromiso ideal entre volumen, comodidad absoluta y sencillez de los sistemas!