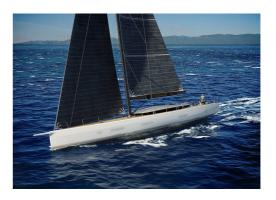

## **CNB 88**

## **OTROS**:

El CNB 88 es un auténtico Super-Yate.

Con el CNB 88, hemos querido crear un velero seguro, rápido y protector que dé ganas de llegar lejos. Con 88' de eslora, es un compromiso ideal entre volumen, comodidad absoluta y sencillez de los sistemas!