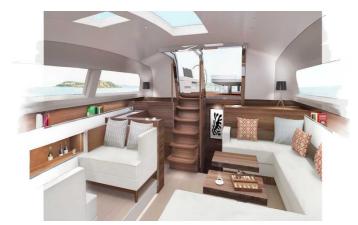

## **OTROS**:

El CNB 88 es un auténtico Super-Yate.

Con el CNB 88, hemos querido crear un velero seguro, rápido y protector que dé ganas de llegar lejos. Con 88' de eslora, es un compromiso ideal entre volumen, comodidad absoluta y sencillez de los sistemas!