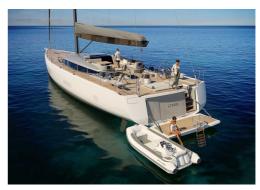

## **CNB 88**

## **OTROS**:

El CNB 88 es un auténtico Super-Yate.

Con el CNB 88, hemos querido crear un velero seguro, rápido y protector que dé ganas de llegar lejos. Con 88' de eslora, es un compromiso ideal entre volumen, comodidad absoluta y sencillez de los sistemas!