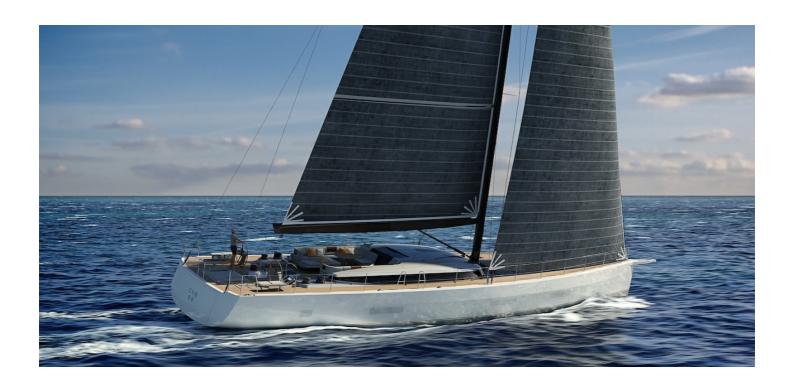

## **CNB 88**

## **OTROS**:

El CNB 88 es un auténtico Super-Yate.

Con el CNB 88, hemos querido crear un velero seguro, rápido y protector que dé ganas de llegar lejos. Con 88' de eslora, es un compromiso ideal entre volumen, comodidad absoluta y sencillez de los sistemas!