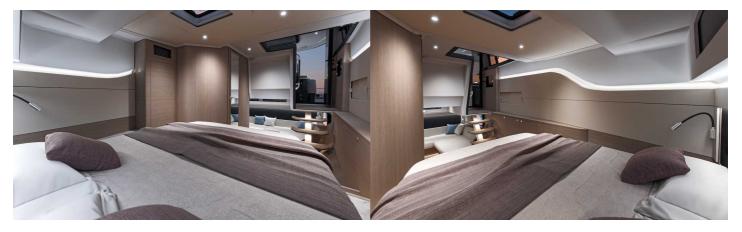

## BENETEAU GRAN TURISMO 40 OB

## **CARACTERÍSTICAS:**

| Arquitecto naval:     | Michael Peters Yacht Design |
|-----------------------|-----------------------------|
| Eslora (m.):          | 12,53                       |
| Manga (m.):           | 3,64                        |
| Desplazamiento (kg.): | 8600 kg                     |
| Carburante (L.):      | 2x 600 LT.                  |
| Agua dulce (l.):      | 255 LT.                     |
| Potencia motor (cv):  | 2 x 298 Kw - 2 x 400 HP     |
| Propulsión:           |                             |
| Certificado CE:       | B8 / C10 / D10              |