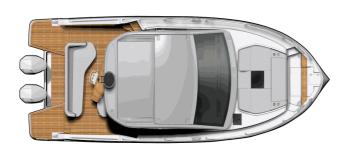

## **CARACTERÍSTICAS:**

| Arquitecto naval:     | Michael Peters Yacht Design |
|-----------------------|-----------------------------|
| Eslora (m.):          | 12,53                       |
| Manga (m.):           | 3,64                        |
| Desplazamiento (kg.): | 8600 kg                     |
| Carburante (L.):      | 2x 600 LT.                  |
| Agua dulce (l.):      | 255 LT.                     |
| Potencia motor (cv):  | 2 x 298 Kw - 2 x 400 HP     |
| Propulsión:           |                             |
| Certificado CE:       | B8 / C10 / D10              |