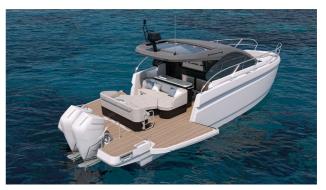

## BENETEAU GRAN TURISMO 40 OB

## **CARACTERÍSTICAS:**

| Arquitecto naval:     | Michael Peters Yacht Design |
|-----------------------|-----------------------------|
| Eslora (m.):          | 12,53                       |
| Manga (m.):           | 3,64                        |
| Desplazamiento (kg.): | 8600 kg                     |
| Carburante (L.):      | 2x 600 LT.                  |
| Agua dulce (l.):      | 255 LT.                     |
| Potencia motor (cv):  | 2 x 298 Kw - 2 x 400 HP     |
| Propulsión:           |                             |
| Certificado CE:       | B8 / C10 / D10              |