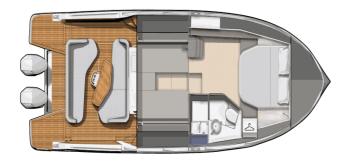

## **CARACTERÍSTICAS:**

| Arquitecto naval:     | Michael Peters Yacht Design |
|-----------------------|-----------------------------|
| Eslora (m.):          | 12,53                       |
| Manga (m.):           | 3,64                        |
| Desplazamiento (kg.): | 8600 kg                     |
| Carburante (L.):      | 2x 600 LT.                  |
| Agua dulce (l.):      | 255 LT.                     |
| Potencia motor (cv):  | 2 x 298 Kw - 2 x 400 HP     |
| Propulsión:           |                             |
| Certificado CE:       | B8 / C10 / D10              |