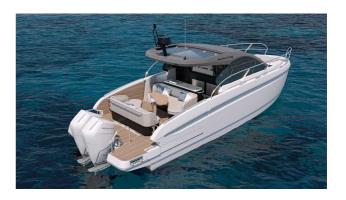

## BENETEAU GRAN TURISMO 40 OB

## **CARACTERÍSTICAS:**

| Arquitecto naval:     | Michael Peters Yacht Design |
|-----------------------|-----------------------------|
| Eslora (m.):          | 12,53                       |
| Manga (m.):           | 3,64                        |
| Desplazamiento (kg.): | 8600 kg                     |
| Carburante (L.):      | 2x 600 LT.                  |
| Agua dulce (l.):      | 255 LT.                     |
| Potencia motor (cv):  | 2 x 298 Kw - 2 x 400 HP     |
| Propulsión:           |                             |
| Certificado CE:       | B8 / C10 / D10              |