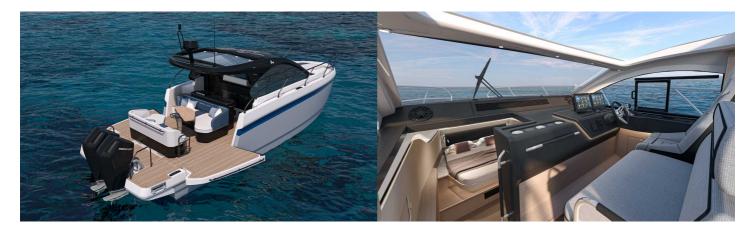

## BENETEAU GRAN TURISMO 40 OB

## **CARACTERÍSTICAS:**

| Arquitecto naval:     | Michael Peters Yacht Design |
|-----------------------|-----------------------------|
| Eslora (m.):          | 12,53                       |
| Manga (m.):           | 3,64                        |
| Desplazamiento (kg.): | 8600 kg                     |
| Carburante (L.):      | 2x 600 LT.                  |
| Agua dulce (l.):      | 255 LT.                     |
| Potencia motor (cv):  | 2 x 298 Kw - 2 x 400 HP     |
| Propulsión:           |                             |
| Certificado CE:       | B8 / C10 / D10              |