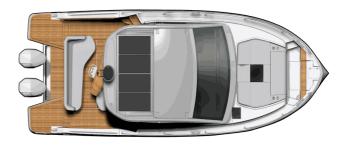

## **CARACTERÍSTICAS:**

| Arquitecto naval:     | Michael Peters Yacht Design |
|-----------------------|-----------------------------|
| Eslora (m.):          | 12,53                       |
| Manga (m.):           | 3,64                        |
| Desplazamiento (kg.): | 8600 kg                     |
| Carburante (L.):      | 2x 600 LT.                  |
| Agua dulce (l.):      | 255 LT.                     |
| Potencia motor (cv):  | 2 x 298 Kw - 2 x 400 HP     |
| Propulsión:           |                             |
| Certificado CE:       | B8 / C10 / D10              |