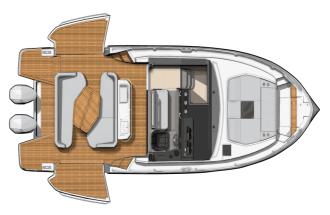

## **CARACTERÍSTICAS:**

| Arquitecto naval:     | Michael Peters Yacht Design |
|-----------------------|-----------------------------|
| Eslora (m.):          | 12,53                       |
| Manga (m.):           | 3,64                        |
| Desplazamiento (kg.): | 8600 kg                     |
| Carburante (L.):      | 2x 600 LT.                  |
| Agua dulce (l.):      | 255 LT.                     |
| Potencia motor (cv):  | 2 x 298 Kw - 2 x 400 HP     |
| Propulsión:           |                             |
| Certificado CE:       | B8 / C10 / D10              |