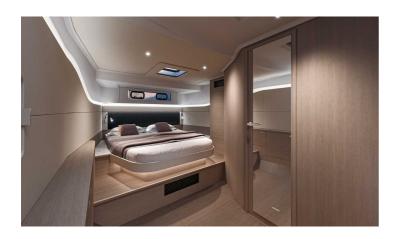

## BENETEAU GRAN TURISMO 40 OB

## **CARACTERÍSTICAS:**

| Arquitecto naval:     | Michael Peters Yacht Design |
|-----------------------|-----------------------------|
| Eslora (m.):          | 12,53                       |
| Manga (m.):           | 3,64                        |
| Desplazamiento (kg.): | 8600 kg                     |
| Carburante (L.):      | 2x 600 LT.                  |
| Agua dulce (l.):      | 255 LT.                     |
| Potencia motor (cv):  | 2 x 298 Kw - 2 x 400 HP     |
| Propulsión:           |                             |
| Certificado CE:       | B8 / C10 / D10              |