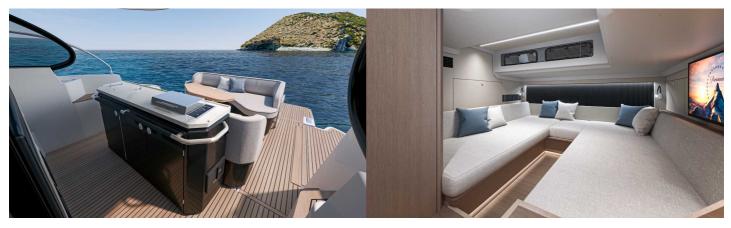

## BENETEAU GRAN TURISMO 40 OB

## **CARACTERÍSTICAS:**

| Arquitecto naval:     | Michael Peters Yacht Design |
|-----------------------|-----------------------------|
| Eslora (m.):          | 12,53                       |
| Manga (m.):           | 3,64                        |
| Desplazamiento (kg.): | 8600 kg                     |
| Carburante (L.):      | 2x 600 LT.                  |
| Agua dulce (l.):      | 255 LT.                     |
| Potencia motor (cv):  | 2 x 298 Kw - 2 x 400 HP     |
| Propulsión:           |                             |
| Certificado CE:       | B8 / C10 / D10              |