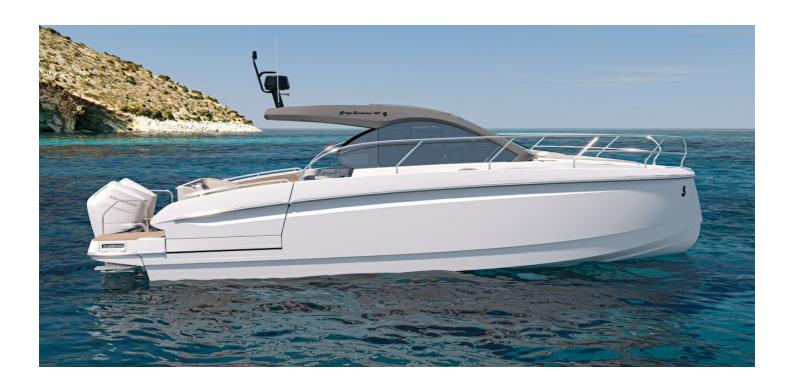

## BENETEAU GRAN TURISMO 40 OB

## **CARACTERÍSTICAS:**

| Arquitecto naval:     | Michael Peters Yacht Design |
|-----------------------|-----------------------------|
| Eslora (m.):          | 12,53                       |
| Manga (m.):           | 3,64                        |
| Desplazamiento (kg.): | 8600 kg                     |
| Carburante (L.):      | 2x 600 LT.                  |
| Agua dulce (l.):      | 255 LT.                     |
| Potencia motor (cv):  | 2 x 298 Kw - 2 x 400 HP     |
| Propulsión:           |                             |
| Certificado CE:       | B8 / C10 / D10              |