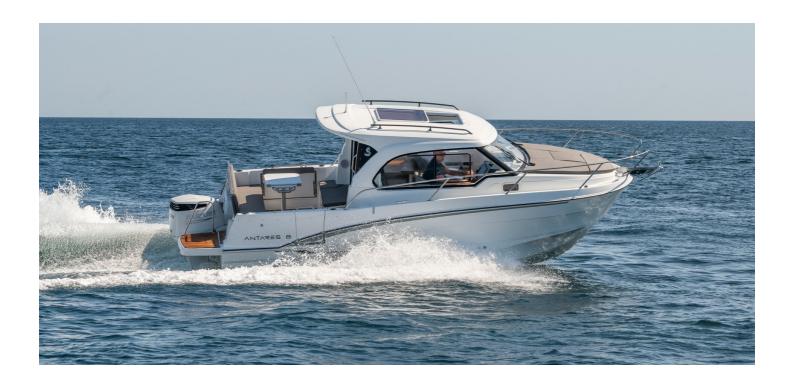

## BENETEAU ANTARES 8 OB V2

## **CARACTERÍSTICAS:**

| Arquitecto<br>naval:  | BENETEAU POWERBOATS - DISEÑO INTERIOR :<br>SARRAZIN DESIGN |
|-----------------------|------------------------------------------------------------|
| Eslora (m.):          | 8.06 m                                                     |
| Manga (m.):           | 2.80 m                                                     |
| Desplazamiento (kg.): | 2545 Kg                                                    |
| Carburante (L.):      | 340 L                                                      |
| Agua dulce (l.):      | 100 L                                                      |
| Potencia motor (cv):  | 250 CV                                                     |
| Propulsión:           |                                                            |
| Certificado CE:       | C9/D9                                                      |

## **OTROS:**

Con su diseño cuidado y evocador de deportividad, el Antares 8 Fishing propone nuevas funcionalidades destinadas a los aficionados a las actividades marineras, y especialmente a la pesca; con el estilo y la elegancia característicos de esta gama icónica y con el mayor confort.