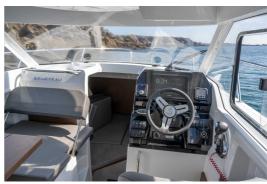

## **CARACTERÍSTICAS:**

| Arquitecto<br>naval:  | BENETEAU POWERBOATS - DISEÑO INTERIOR :<br>SARRAZIN DESIGN |
|-----------------------|------------------------------------------------------------|
| Eslora (m.):          | 8.06 m                                                     |
| Manga (m.):           | 2.80 m                                                     |
| Desplazamiento (kg.): | 2545 Kg                                                    |
| Carburante (L.):      | 340 L                                                      |
| Agua dulce (l.):      | 100 L                                                      |
| Potencia motor (cv):  | 250 CV                                                     |
| Propulsión:           |                                                            |
| Certificado CE:       | C9/D9                                                      |