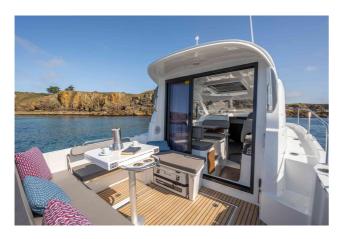

## **OTROS:**

Con su diseño cuidado y evocador de deportividad, el Antares 8 Fishing propone nuevas funcionalidades destinadas a los aficionados a las actividades marineras, y especialmente a la pesca; con el estilo y la elegancia característicos de esta gama icónica y con el mayor confort.