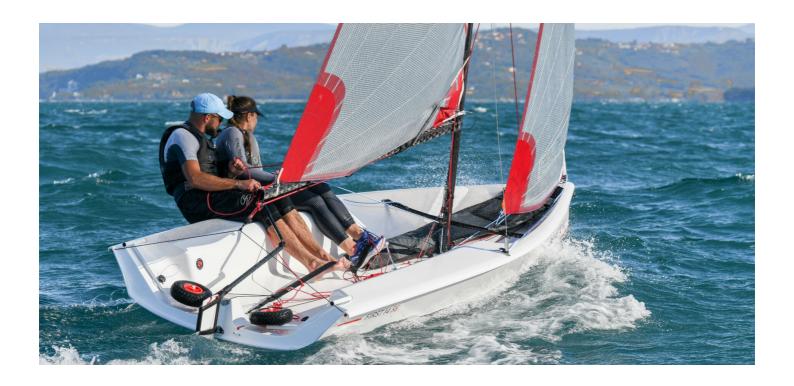

## FIRST 14 SE

## CECHY:

| Naval architect:      | Manuard YD |
|-----------------------|------------|
| LOA (m.):             | 4.30 m     |
| Szerokość (m.):       | 1.70 m     |
| Displacement (kg.):   | 102 kg     |
| Zbiornik paliwa (L.): |            |
| Woda slodka (l.):     |            |
| Maks. moc silnika:    |            |
| Propulsion:           |            |
| CE Certification:     | D2         |