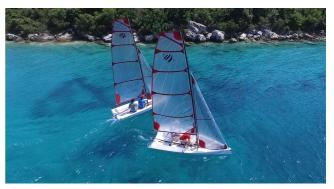

## FIRST 14 SE

## CECHY:

| Naval architect:      | Manuard YD |
|-----------------------|------------|
| LOA (m.):             | 4.30 m     |
| Szerokość (m.):       | 1.70 m     |
| Displacement (kg.):   | 102 kg     |
| Zbiornik paliwa (L.): |            |
| Woda slodka (l.):     |            |
| Maks. moc silnika:    |            |
| Propulsion:           |            |
| CE Certification:     | D2         |