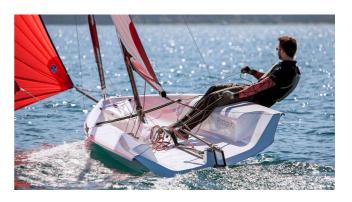

## FIRST 14 SE

## CECHY:

| Naval architect:      | Manuard YD |
|-----------------------|------------|
| LOA (m.):             | 4.30 m     |
| Szerokość (m.):       | 1.70 m     |
| Displacement (kg.):   | 102 kg     |
| Zbiornik paliwa (L.): |            |
| Woda slodka (l.):     |            |
| Maks. moc silnika:    |            |
| Propulsion:           |            |
| CE Certification:     | D2         |