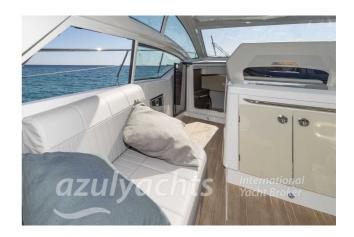

### BENETEAU GRAN TURISMO

46

#### CECHY:

| Rok:                  | 2020                                |
|-----------------------|-------------------------------------|
| Port macierzysty:     | MALLORCA                            |
| LOA (m.):             | 14.78                               |
| Szerokość (m.):       | 4.20                                |
| Zanurzenie (m.):      | 1.11                                |
| Kabiny (m.):          | 2                                   |
| Material:             | FIBERGLASS                          |
| Typ silnika:          | VOLVO IPS600 2X320KW (435CV) DIESEL |
| Maks. moc silnika :   | 435 HP                              |
| Zbiornik paliwa (l.): | 900 LT. DIESEL                      |
| Woda slodka (l.):     | 400 LT.                             |
| Godziny:              | 200 - 10.2024                       |