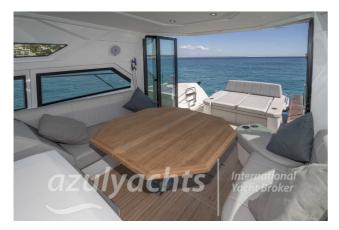

### BENETEAU GRAN TURISMO

46

#### CECHY:

| Rok:                  | 2020                                |
|-----------------------|-------------------------------------|
| Port macierzysty:     | MALLORCA                            |
| LOA (m.):             | 14.78                               |
| Szerokość (m.):       | 4.20                                |
| Zanurzenie (m.):      | 1.11                                |
| Kabiny (m.):          | 2                                   |
| Material:             | FIBERGLASS                          |
| Typ silnika:          | VOLVO IPS600 2X320KW (435CV) DIESEL |
| Maks. moc silnika :   | 435 HP                              |
| Zbiornik paliwa (l.): | 900 LT. DIESEL                      |
| Woda slodka (l.):     | 400 LT.                             |
| Godziny:              | 200 - 10.2024                       |