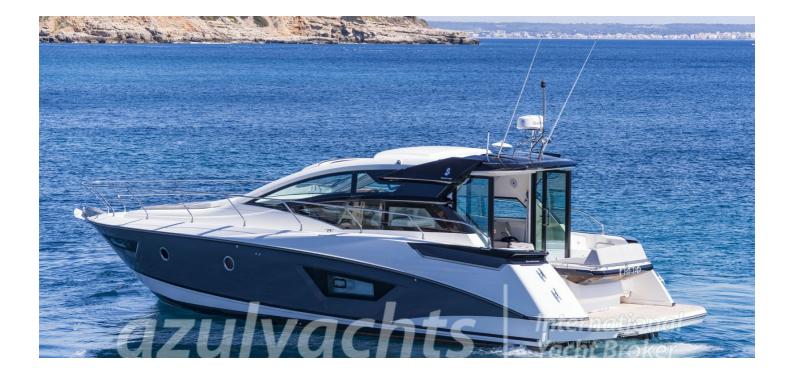

### BENETEAU GRAN TURISMO

46

#### CECHY:

| Rok:                  | 2020                                |
|-----------------------|-------------------------------------|
| Port macierzysty:     | MALLORCA                            |
| LOA (m.):             | 14.78                               |
| Szerokość (m.):       | 4.20                                |
| Zanurzenie (m.):      | 1.11                                |
| Kabiny (m.):          | 2                                   |
| Material:             | FIBERGLASS                          |
| Typ silnika:          | VOLVO IPS600 2X320KW (435CV) DIESEL |
| Maks. moc silnika :   | 435 HP                              |
| Zbiornik paliwa (l.): | 900 LT. DIESEL                      |
| Woda slodka (l.):     | 400 LT.                             |
| Godziny:              | 200 - 10.2024                       |