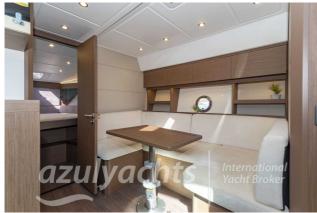

### BENETEAU GRAN TURISMO

46

#### CECHY:

| Rok:                  | 2020                                |
|-----------------------|-------------------------------------|
| Port macierzysty:     | MALLORCA                            |
| LOA (m.):             | 14.78                               |
| Szerokość (m.):       | 4.20                                |
| Zanurzenie (m.):      | 1.11                                |
| Kabiny (m.):          | 2                                   |
| Material:             | FIBERGLASS                          |
| Typ silnika:          | VOLVO IPS600 2X320KW (435CV) DIESEL |
| Maks. moc silnika :   | 435 HP                              |
| Zbiornik paliwa (l.): | 900 LT. DIESEL                      |
| Woda slodka (l.):     | 400 LT.                             |
| Godziny:              | 200 - 10.2024                       |