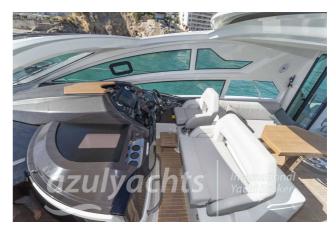

### BENETEAU GRAN TURISMO

46

#### CECHY:

| Rok:                  | 2020                                |
|-----------------------|-------------------------------------|
| Port macierzysty:     | MALLORCA                            |
| LOA (m.):             | 14.78                               |
| Szerokość (m.):       | 4.20                                |
| Zanurzenie (m.):      | 1.11                                |
| Kabiny (m.):          | 2                                   |
| Material:             | FIBERGLASS                          |
| Typ silnika:          | VOLVO IPS600 2X320KW (435CV) DIESEL |
| Maks. moc silnika :   | 435 HP                              |
| Zbiornik paliwa (l.): | 900 LT. DIESEL                      |
| Woda slodka (l.):     | 400 LT.                             |
| Godziny:              | 200 - 10.2024                       |