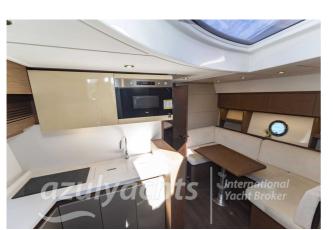

### BENETEAU GRAN TURISMO

46

#### CECHY:

| Rok:                  | 2020                                |
|-----------------------|-------------------------------------|
| Port macierzysty:     | MALLORCA                            |
| LOA (m.):             | 14.78                               |
| Szerokość (m.):       | 4.20                                |
| Zanurzenie (m.):      | 1.11                                |
| Kabiny (m.):          | 2                                   |
| Material:             | FIBERGLASS                          |
| Typ silnika:          | VOLVO IPS600 2X320KW (435CV) DIESEL |
| Maks. moc silnika :   | 435 HP                              |
| Zbiornik paliwa (l.): | 900 LT. DIESEL                      |
| Woda slodka (l.):     | 400 LT.                             |
| Godziny:              | 200 - 10.2024                       |