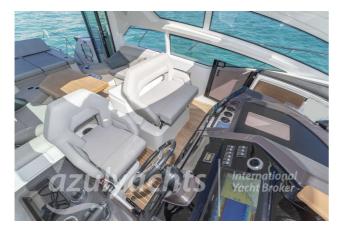

### BENETEAU GRAN TURISMO

46

#### CECHY:

| Rok:                  | 2020                                |
|-----------------------|-------------------------------------|
| Port macierzysty:     | MALLORCA                            |
| LOA (m.):             | 14.78                               |
| Szerokość (m.):       | 4.20                                |
| Zanurzenie (m.):      | 1.11                                |
| Kabiny (m.):          | 2                                   |
| Material:             | FIBERGLASS                          |
| Typ silnika:          | VOLVO IPS600 2X320KW (435CV) DIESEL |
| Maks. moc silnika :   | 435 HP                              |
| Zbiornik paliwa (l.): | 900 LT. DIESEL                      |
| Woda slodka (l.):     | 400 LT.                             |
| Godziny:              | 200 - 10.2024                       |