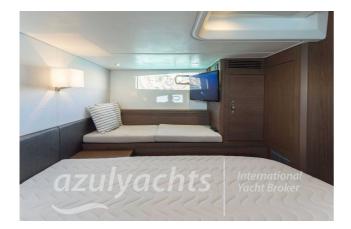

### BENETEAU GRAN TURISMO

46

#### CECHY:

| Rok:                  | 2020                                |
|-----------------------|-------------------------------------|
| Port macierzysty:     | MALLORCA                            |
| LOA (m.):             | 14.78                               |
| Szerokość (m.):       | 4.20                                |
| Zanurzenie (m.):      | 1.11                                |
| Kabiny (m.):          | 2                                   |
| Material:             | FIBERGLASS                          |
| Typ silnika:          | VOLVO IPS600 2X320KW (435CV) DIESEL |
| Maks. moc silnika :   | 435 HP                              |
| Zbiornik paliwa (l.): | 900 LT. DIESEL                      |
| Woda slodka (l.):     | 400 LT.                             |
| Godziny:              | 200 - 10.2024                       |