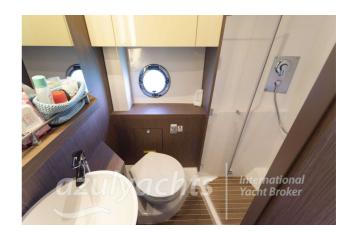

#### CECHY:

| Rok:                  | 2020                                |
|-----------------------|-------------------------------------|
| Port macierzysty:     | MALLORCA                            |
| LOA (m.):             | 14.78                               |
| Szerokość (m.):       | 4.20                                |
| Zanurzenie (m.):      | 1.11                                |
| Kabiny (m.):          | 2                                   |
| Material:             | FIBERGLASS                          |
| Typ silnika:          | VOLVO IPS600 2X320KW (435CV) DIESEL |
| Maks. moc silnika :   | 435 HP                              |
| Zbiornik paliwa (l.): | 900 LT. DIESEL                      |
| Woda slodka (l.):     | 400 LT.                             |
| Godziny:              | 200 - 10.2024                       |