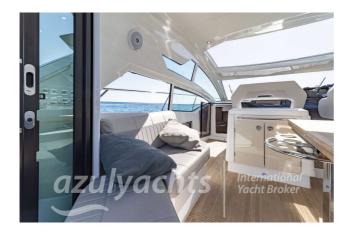

### BENETEAU GRAN TURISMO

46

#### CECHY:

| Rok:                  | 2020                                |
|-----------------------|-------------------------------------|
| Port macierzysty:     | MALLORCA                            |
| LOA (m.):             | 14.78                               |
| Szerokość (m.):       | 4.20                                |
| Zanurzenie (m.):      | 1.11                                |
| Kabiny (m.):          | 2                                   |
| Material:             | FIBERGLASS                          |
| Typ silnika:          | VOLVO IPS600 2X320KW (435CV) DIESEL |
| Maks. moc silnika :   | 435 HP                              |
| Zbiornik paliwa (l.): | 900 LT. DIESEL                      |
| Woda slodka (l.):     | 400 LT.                             |
| Godziny:              | 200 - 10.2024                       |