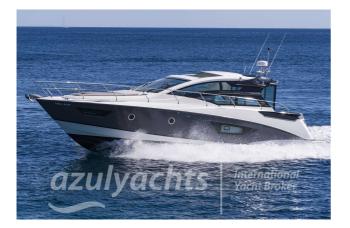

### BENETEAU GRAN TURISMO

46

#### CECHY:

| Rok:                  | 2020                                |
|-----------------------|-------------------------------------|
| Port macierzysty:     | MALLORCA                            |
| LOA (m.):             | 14.78                               |
| Szerokość (m.):       | 4.20                                |
| Zanurzenie (m.):      | 1.11                                |
| Kabiny (m.):          | 2                                   |
| Material:             | FIBERGLASS                          |
| Typ silnika:          | VOLVO IPS600 2X320KW (435CV) DIESEL |
| Maks. moc silnika :   | 435 HP                              |
| Zbiornik paliwa (l.): | 900 LT. DIESEL                      |
| Woda slodka (l.):     | 400 LT.                             |
| Godziny:              | 200 - 10.2024                       |