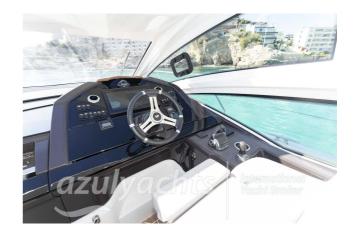

### BENETEAU GRAN TURISMO

46

#### CECHY:

| Rok:                  | 2020                                |
|-----------------------|-------------------------------------|
| Port macierzysty:     | MALLORCA                            |
| LOA (m.):             | 14.78                               |
| Szerokość (m.):       | 4.20                                |
| Zanurzenie (m.):      | 1.11                                |
| Kabiny (m.):          | 2                                   |
| Material:             | FIBERGLASS                          |
| Typ silnika:          | VOLVO IPS600 2X320KW (435CV) DIESEL |
| Maks. moc silnika :   | 435 HP                              |
| Zbiornik paliwa (l.): | 900 LT. DIESEL                      |
| Woda slodka (l.):     | 400 LT.                             |
| Godziny:              | 200 - 10.2024                       |