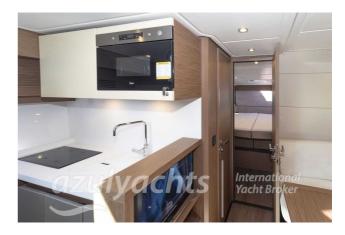

### BENETEAU GRAN TURISMO

46

#### CECHY:

| Rok:                  | 2020                                |
|-----------------------|-------------------------------------|
| Port macierzysty:     | MALLORCA                            |
| LOA (m.):             | 14.78                               |
| Szerokość (m.):       | 4.20                                |
| Zanurzenie (m.):      | 1.11                                |
| Kabiny (m.):          | 2                                   |
| Material:             | FIBERGLASS                          |
| Typ silnika:          | VOLVO IPS600 2X320KW (435CV) DIESEL |
| Maks. moc silnika :   | 435 HP                              |
| Zbiornik paliwa (l.): | 900 LT. DIESEL                      |
| Woda slodka (l.):     | 400 LT.                             |
| Godziny:              | 200 - 10.2024                       |