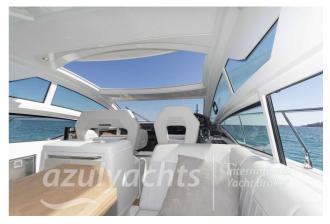

### BENETEAU GRAN TURISMO

46

#### CECHY:

| Rok:                  | 2020                                |
|-----------------------|-------------------------------------|
| Port macierzysty:     | MALLORCA                            |
| LOA (m.):             | 14.78                               |
| Szerokość (m.):       | 4.20                                |
| Zanurzenie (m.):      | 1.11                                |
| Kabiny (m.):          | 2                                   |
| Material:             | FIBERGLASS                          |
| Typ silnika:          | VOLVO IPS600 2X320KW (435CV) DIESEL |
| Maks. moc silnika :   | 435 HP                              |
| Zbiornik paliwa (l.): | 900 LT. DIESEL                      |
| Woda slodka (l.):     | 400 LT.                             |
| Godziny:              | 200 - 10.2024                       |