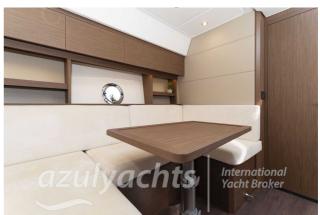

### BENETEAU GRAN TURISMO

46

#### CECHY:

| Rok:                  | 2020                                |
|-----------------------|-------------------------------------|
| Port macierzysty:     | MALLORCA                            |
| LOA (m.):             | 14.78                               |
| Szerokość (m.):       | 4.20                                |
| Zanurzenie (m.):      | 1.11                                |
| Kabiny (m.):          | 2                                   |
| Material:             | FIBERGLASS                          |
| Typ silnika:          | VOLVO IPS600 2X320KW (435CV) DIESEL |
| Maks. moc silnika :   | 435 HP                              |
| Zbiornik paliwa (l.): | 900 LT. DIESEL                      |
| Woda slodka (l.):     | 400 LT.                             |
| Godziny:              | 200 - 10.2024                       |