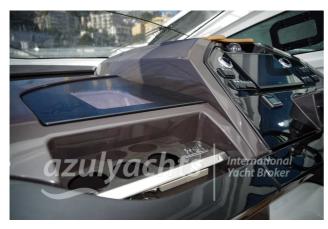

### BENETEAU GRAN TURISMO

46

#### CECHY:

| Rok:                  | 2020                                |
|-----------------------|-------------------------------------|
| Port macierzysty:     | MALLORCA                            |
| LOA (m.):             | 14.78                               |
| Szerokość (m.):       | 4.20                                |
| Zanurzenie (m.):      | 1.11                                |
| Kabiny (m.):          | 2                                   |
| Material:             | FIBERGLASS                          |
| Typ silnika:          | VOLVO IPS600 2X320KW (435CV) DIESEL |
| Maks. moc silnika :   | 435 HP                              |
| Zbiornik paliwa (l.): | 900 LT. DIESEL                      |
| Woda slodka (l.):     | 400 LT.                             |
| Godziny:              | 200 - 10.2024                       |