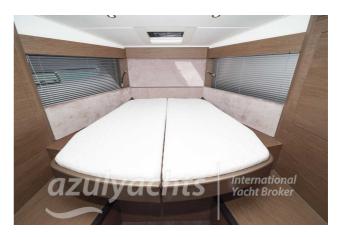

### BENETEAU GRAN TURISMO

46

#### CECHY:

| Rok:                  | 2020                                |
|-----------------------|-------------------------------------|
| Port macierzysty:     | MALLORCA                            |
| LOA (m.):             | 14.78                               |
| Szerokość (m.):       | 4.20                                |
| Zanurzenie (m.):      | 1.11                                |
| Kabiny (m.):          | 2                                   |
| Material:             | FIBERGLASS                          |
| Typ silnika:          | VOLVO IPS600 2X320KW (435CV) DIESEL |
| Maks. moc silnika :   | 435 HP                              |
| Zbiornik paliwa (l.): | 900 LT. DIESEL                      |
| Woda slodka (l.):     | 400 LT.                             |
| Godziny:              | 200 - 10.2024                       |