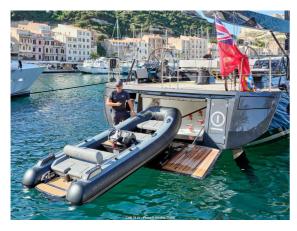

## **CNB 78**

## CECHY:

| Naval architect:      | Phillipe Briand - Solaris Build Yard |
|-----------------------|--------------------------------------|
| LOA (m.):             | 23.93 MT.                            |
| Szerokość (m.):       | 6.10 MT.                             |
| Displacement (kg.):   | 47900                                |
| Zbiornik paliwa (L.): | 2.500 LT. DIESEL                     |
| Woda slodka (l.):     | 1.500 LT.                            |
| Maks. moc silnika:    | VOLVO D4 175 HP @2800rpm             |
| Propulsion:           |                                      |
| CE Certification:     |                                      |
|                       |                                      |