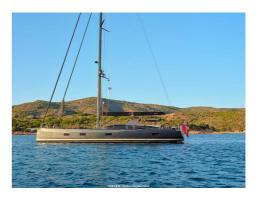

## **CNB 78**

## CECHY:

| Naval architect:      | Phillipe Briand - Solaris Build Yard |
|-----------------------|--------------------------------------|
| LOA (m.):             | 23.93 MT.                            |
| Szerokość (m.):       | 6.10 MT.                             |
| Displacement (kg.):   | 47900                                |
| Zbiornik paliwa (L.): | 2.500 LT. DIESEL                     |
| Woda slodka (l.):     | 1.500 LT.                            |
| Maks. moc silnika:    | VOLVO D4 175 HP @2800rpm             |
| Propulsion:           |                                      |
| CE Certification:     |                                      |
|                       |                                      |