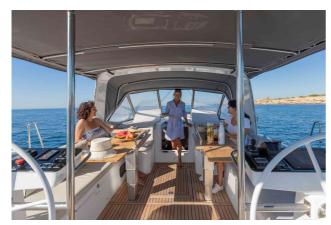

#### BENETEAU OCEANIS YACHT 54

#### CENA: 848382,00 € NIE ZAWIERA VAT

CECHY:

| Rok:                  | 2025                                 |
|-----------------------|--------------------------------------|
| Port macierzysty:     | MALLORCA                             |
| LOA (m.):             | 17.12                                |
| Szerokość (m.):       | 5,00                                 |
| Zanurzenie (m.):      | 2,50                                 |
| Kabiny (m.):          | 3                                    |
| Material:             | FIBERGLASS                           |
| Typ silnika:          | YANMAR 4JH110 CR 81KW (110CV) DIESEL |
| Maks. moc silnika :   | 110 HP                               |
| Zbiornik paliwa (l.): | 400 LT. DIESEL                       |
| Woda slodka (l.):     | 720 LT.                              |