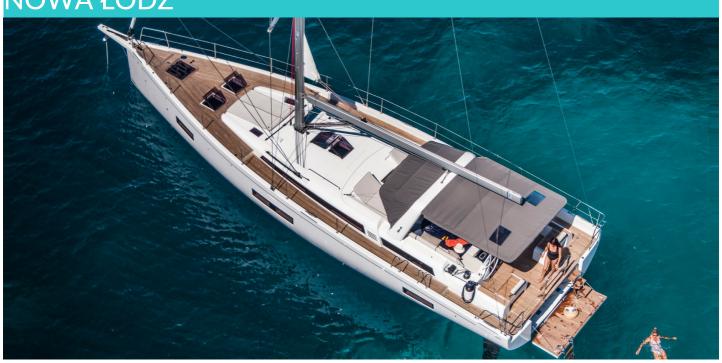

#### NOWA ŁÓDŹ

#### BENETEAU OCEANIS YACHT 54

#### CENA: 848382,00 € NIE ZAWIERA VAT

CECHY:

| Rok:                  | 2025                                 |
|-----------------------|--------------------------------------|
| Port macierzysty:     | MALLORCA                             |
| LOA (m.):             | 17.12                                |
| Szerokość (m.):       | 5,00                                 |
| Zanurzenie (m.):      | 2,50                                 |
| Kabiny (m.):          | 3                                    |
| Material:             | FIBERGLASS                           |
| Typ silnika:          | YANMAR 4JH110 CR 81KW (110CV) DIESEL |
| Maks. moc silnika :   | 110 HP                               |
| Zbiornik paliwa (l.): | 400 LT. DIESEL                       |
| Woda slodka (l.):     | 720 LT.                              |