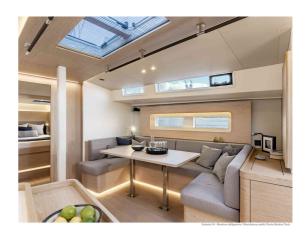

#### BENETEAU OCEANIS YACHT 54

#### CENA: 848382,00 € NIE ZAWIERA VAT

CECHY:

| Rok:                  | 2025                                 |
|-----------------------|--------------------------------------|
| Port macierzysty:     | MALLORCA                             |
| LOA (m.):             | 17.12                                |
| Szerokość (m.):       | 5,00                                 |
| Zanurzenie (m.):      | 2,50                                 |
| Kabiny (m.):          | 3                                    |
| Material:             | FIBERGLASS                           |
| Typ silnika:          | YANMAR 4JH110 CR 81KW (110CV) DIESEL |
| Maks. moc silnika :   | 110 HP                               |
| Zbiornik paliwa (l.): | 400 LT. DIESEL                       |
| Woda slodka (l.):     | 720 LT.                              |