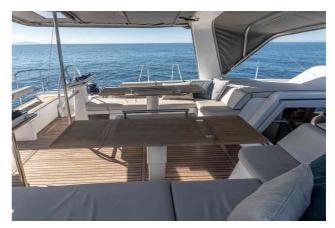

#### BENETEAU OCEANIS YACHT 54

#### CENA: 848382,00 € NIE ZAWIERA VAT

CECHY:

| Rok:                  | 2025                                 |
|-----------------------|--------------------------------------|
| Port macierzysty:     | MALLORCA                             |
| LOA (m.):             | 17.12                                |
| Szerokość (m.):       | 5,00                                 |
| Zanurzenie (m.):      | 2,50                                 |
| Kabiny (m.):          | 3                                    |
| Material:             | FIBERGLASS                           |
| Typ silnika:          | YANMAR 4JH110 CR 81KW (110CV) DIESEL |
| Maks. moc silnika :   | 110 HP                               |
| Zbiornik paliwa (l.): | 400 LT. DIESEL                       |
| Woda slodka (l.):     | 720 LT.                              |