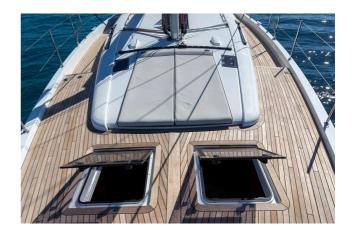

#### BENETEAU OCEANIS YACHT 54

#### CENA: 848382,00 € NIE ZAWIERA VAT

CECHY:

| Rok:                  | 2025                                 |
|-----------------------|--------------------------------------|
| Port macierzysty:     | MALLORCA                             |
| LOA (m.):             | 17.12                                |
| Szerokość (m.):       | 5,00                                 |
| Zanurzenie (m.):      | 2,50                                 |
| Kabiny (m.):          | 3                                    |
| Material:             | FIBERGLASS                           |
| Typ silnika:          | YANMAR 4JH110 CR 81KW (110CV) DIESEL |
| Maks. moc silnika :   | 110 HP                               |
| Zbiornik paliwa (l.): | 400 LT. DIESEL                       |
| Woda slodka (l.):     | 720 LT.                              |