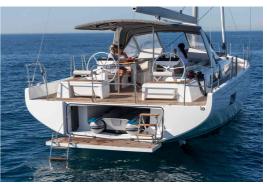

#### BENETEAU OCEANIS YACHT 54

#### CENA: 848382,00 € NIE ZAWIERA VAT

CECHY:

| Rok:                  | 2025                                 |
|-----------------------|--------------------------------------|
| Port macierzysty:     | MALLORCA                             |
| LOA (m.):             | 17.12                                |
| Szerokość (m.):       | 5,00                                 |
| Zanurzenie (m.):      | 2,50                                 |
| Kabiny (m.):          | 3                                    |
| Material:             | FIBERGLASS                           |
| Typ silnika:          | YANMAR 4JH110 CR 81KW (110CV) DIESEL |
| Maks. moc silnika :   | 110 HP                               |
| Zbiornik paliwa (l.): | 400 LT. DIESEL                       |
| Woda slodka (l.):     | 720 LT.                              |