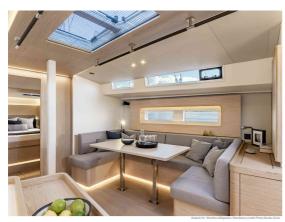

#### BENETEAU OCEANIS YACHT 54

#### CENA: 848382,00 € NIE ZAWIERA VAT

CECHY:

| Rok:                  | 2025                                 |
|-----------------------|--------------------------------------|
| Port macierzysty:     | MALLORCA                             |
| LOA (m.):             | 17.12                                |
| Szerokość (m.):       | 5,00                                 |
| Zanurzenie (m.):      | 2,50                                 |
| Kabiny (m.):          | 3                                    |
| Material:             | FIBERGLASS                           |
| Typ silnika:          | YANMAR 4JH110 CR 81KW (110CV) DIESEL |
| Maks. moc silnika :   | 110 HP                               |
| Zbiornik paliwa (l.): | 400 LT. DIESEL                       |
| Woda slodka (l.):     | 720 LT.                              |