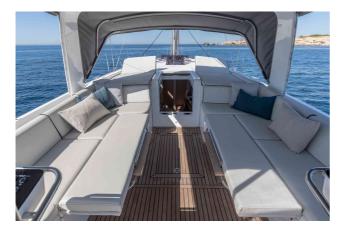

#### BENETEAU OCEANIS YACHT 54

#### CENA: 848382,00 € NIE ZAWIERA VAT

CECHY:

| Rok:                  | 2025                                 |
|-----------------------|--------------------------------------|
| Port macierzysty:     | MALLORCA                             |
| LOA (m.):             | 17.12                                |
| Szerokość (m.):       | 5,00                                 |
| Zanurzenie (m.):      | 2,50                                 |
| Kabiny (m.):          | 3                                    |
| Material:             | FIBERGLASS                           |
| Typ silnika:          | YANMAR 4JH110 CR 81KW (110CV) DIESEL |
| Maks. moc silnika :   | 110 HP                               |
| Zbiornik paliwa (l.): | 400 LT. DIESEL                       |
| Woda slodka (l.):     | 720 LT.                              |