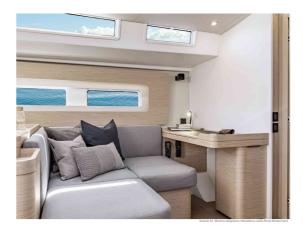

#### BENETEAU OCEANIS YACHT 54

#### CENA: 848382,00 € NIE ZAWIERA VAT

CECHY:

| Rok:                  | 2025                                 |
|-----------------------|--------------------------------------|
| Port macierzysty:     | MALLORCA                             |
| LOA (m.):             | 17.12                                |
| Szerokość (m.):       | 5,00                                 |
| Zanurzenie (m.):      | 2,50                                 |
| Kabiny (m.):          | 3                                    |
| Material:             | FIBERGLASS                           |
| Typ silnika:          | YANMAR 4JH110 CR 81KW (110CV) DIESEL |
| Maks. moc silnika :   | 110 HP                               |
| Zbiornik paliwa (l.): | 400 LT. DIESEL                       |
| Woda slodka (l.):     | 720 LT.                              |