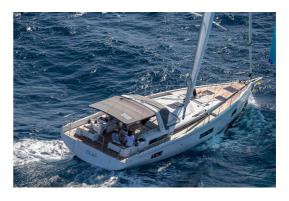

#### BENETEAU OCEANIS YACHT 54

#### CENA: 848382,00 € NIE ZAWIERA VAT

CECHY:

| Rok:                  | 2025                                 |
|-----------------------|--------------------------------------|
| Port macierzysty:     | MALLORCA                             |
| LOA (m.):             | 17.12                                |
| Szerokość (m.):       | 5,00                                 |
| Zanurzenie (m.):      | 2,50                                 |
| Kabiny (m.):          | 3                                    |
| Material:             | FIBERGLASS                           |
| Typ silnika:          | YANMAR 4JH110 CR 81KW (110CV) DIESEL |
| Maks. moc silnika :   | 110 HP                               |
| Zbiornik paliwa (l.): | 400 LT. DIESEL                       |
| Woda slodka (l.):     | 720 LT.                              |