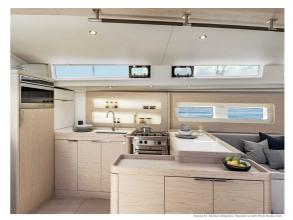

#### BENETEAU OCEANIS YACHT 54

#### CENA: 848382,00 € NIE ZAWIERA VAT

CECHY:

| Rok:                  | 2025                                 |
|-----------------------|--------------------------------------|
| Port macierzysty:     | MALLORCA                             |
| LOA (m.):             | 17.12                                |
| Szerokość (m.):       | 5,00                                 |
| Zanurzenie (m.):      | 2,50                                 |
| Kabiny (m.):          | 3                                    |
| Material:             | FIBERGLASS                           |
| Typ silnika:          | YANMAR 4JH110 CR 81KW (110CV) DIESEL |
| Maks. moc silnika :   | 110 HP                               |
| Zbiornik paliwa (l.): | 400 LT. DIESEL                       |
| Woda slodka (l.):     | 720 LT.                              |