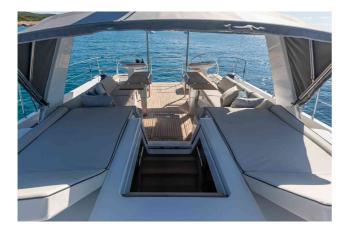

#### BENETEAU OCEANIS YACHT 54

#### CENA: 848382,00 € NIE ZAWIERA VAT

CECHY:

| Rok:                  | 2025                                 |
|-----------------------|--------------------------------------|
| Port macierzysty:     | MALLORCA                             |
| LOA (m.):             | 17.12                                |
| Szerokość (m.):       | 5,00                                 |
| Zanurzenie (m.):      | 2,50                                 |
| Kabiny (m.):          | 3                                    |
| Material:             | FIBERGLASS                           |
| Typ silnika:          | YANMAR 4JH110 CR 81KW (110CV) DIESEL |
| Maks. moc silnika :   | 110 HP                               |
| Zbiornik paliwa (l.): | 400 LT. DIESEL                       |
| Woda slodka (l.):     | 720 LT.                              |