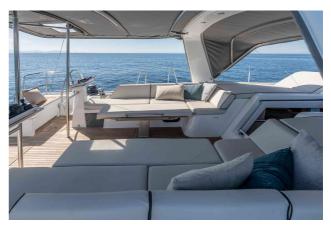

#### BENETEAU OCEANIS YACHT 54

#### CENA: 848382,00 € NIE ZAWIERA VAT

CECHY:

| Rok:                  | 2025                                 |
|-----------------------|--------------------------------------|
| Port macierzysty:     | MALLORCA                             |
| LOA (m.):             | 17.12                                |
| Szerokość (m.):       | 5,00                                 |
| Zanurzenie (m.):      | 2,50                                 |
| Kabiny (m.):          | 3                                    |
| Material:             | FIBERGLASS                           |
| Typ silnika:          | YANMAR 4JH110 CR 81KW (110CV) DIESEL |
| Maks. moc silnika :   | 110 HP                               |
| Zbiornik paliwa (l.): | 400 LT. DIESEL                       |
| Woda slodka (l.):     | 720 LT.                              |