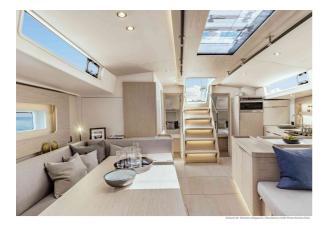

#### BENETEAU OCEANIS YACHT 54

#### CENA: 848382,00 € NIE ZAWIERA VAT

CECHY:

| Rok:                  | 2025                                 |
|-----------------------|--------------------------------------|
| Port macierzysty:     | MALLORCA                             |
| LOA (m.):             | 17.12                                |
| Szerokość (m.):       | 5,00                                 |
| Zanurzenie (m.):      | 2,50                                 |
| Kabiny (m.):          | 3                                    |
| Material:             | FIBERGLASS                           |
| Typ silnika:          | YANMAR 4JH110 CR 81KW (110CV) DIESEL |
| Maks. moc silnika :   | 110 HP                               |
| Zbiornik paliwa (l.): | 400 LT. DIESEL                       |
| Woda slodka (l.):     | 720 LT.                              |