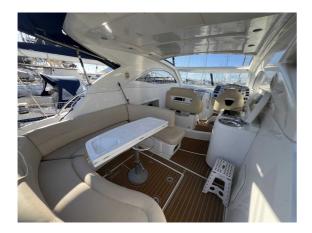

## BENETEAU MONTE CARLO 37

## CENA: 129900,00 € ZAPŁACONO VAT

CECHY:

| Rok:                             | 2007                          |
|----------------------------------|-------------------------------|
| Port macierzysty:                | MALLORCA                      |
| LOA (m.):                        | 11.31                         |
| Szerokość (m.):                  | 3,77                          |
| Zanurzenie (m.):                 | 1,10                          |
| Kabiny (m.):                     | 2                             |
|                                  |                               |
| Material:                        | FIBERGLASS                    |
| Material: Typ silnika:           | FIBERGLASS VOLVO-D4-300 ZD    |
|                                  |                               |
| Typ silnika:                     | VOLVO-D4-300 ZD               |
| Typ silnika:  Maks. moc silnika: | VOLVO-D4-300 ZD<br>2 X 300 HP |