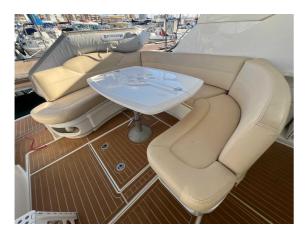

## BENETEAU MONTE CARLO 37

## CENA: 129900,00 € ZAPŁACONO VAT

CECHY:

| Rok:                             | 2007                          |
|----------------------------------|-------------------------------|
| Port macierzysty:                | MALLORCA                      |
| LOA (m.):                        | 11.31                         |
| Szerokość (m.):                  | 3,77                          |
| Zanurzenie (m.):                 | 1,10                          |
| Kabiny (m.):                     | 2                             |
|                                  |                               |
| Material:                        | FIBERGLASS                    |
| Material: Typ silnika:           | FIBERGLASS VOLVO-D4-300 ZD    |
|                                  |                               |
| Typ silnika:                     | VOLVO-D4-300 ZD               |
| Typ silnika:  Maks. moc silnika: | VOLVO-D4-300 ZD<br>2 X 300 HP |