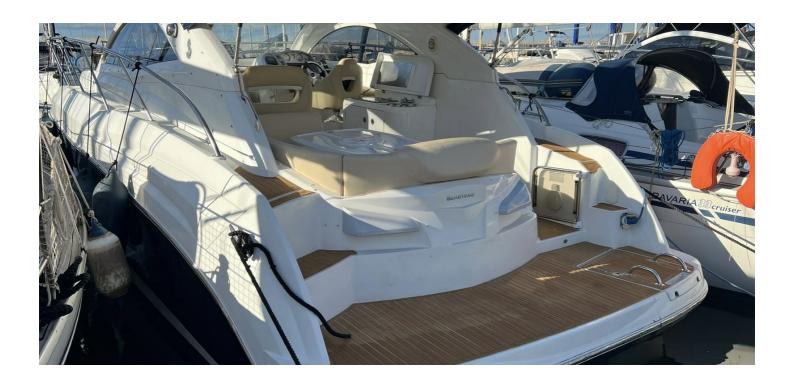

## BENETEAU MONTE CARLO 37

## CENA: 129900,00 € ZAPŁACONO VAT

CECHY:

| Rok:                             | 2007                          |
|----------------------------------|-------------------------------|
| Port macierzysty:                | MALLORCA                      |
| LOA (m.):                        | 11.31                         |
| Szerokość (m.):                  | 3,77                          |
| Zanurzenie (m.):                 | 1,10                          |
| Kabiny (m.):                     | 2                             |
|                                  |                               |
| Material:                        | FIBERGLASS                    |
| Material: Typ silnika:           | FIBERGLASS VOLVO-D4-300 ZD    |
|                                  |                               |
| Typ silnika:                     | VOLVO-D4-300 ZD               |
| Typ silnika:  Maks. moc silnika: | VOLVO-D4-300 ZD<br>2 X 300 HP |