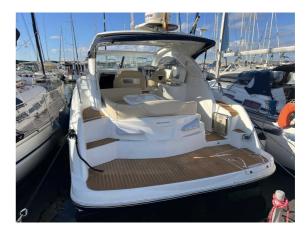

## BENETEAU MONTE CARLO 37

## CENA: 129900,00 € ZAPŁACONO VAT

CECHY:

| Rok:                             | 2007                          |
|----------------------------------|-------------------------------|
| Port macierzysty:                | MALLORCA                      |
| LOA (m.):                        | 11.31                         |
| Szerokość (m.):                  | 3,77                          |
| Zanurzenie (m.):                 | 1,10                          |
| Kabiny (m.):                     | 2                             |
|                                  |                               |
| Material:                        | FIBERGLASS                    |
| Material: Typ silnika:           | FIBERGLASS VOLVO-D4-300 ZD    |
|                                  |                               |
| Typ silnika:                     | VOLVO-D4-300 ZD               |
| Typ silnika:  Maks. moc silnika: | VOLVO-D4-300 ZD<br>2 X 300 HP |