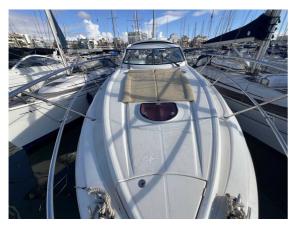

## BENETEAU MONTE CARLO 37

## CENA: 129900,00 € ZAPŁACONO VAT

CECHY:

| Rok:                             | 2007                          |
|----------------------------------|-------------------------------|
| Port macierzysty:                | MALLORCA                      |
| LOA (m.):                        | 11.31                         |
| Szerokość (m.):                  | 3,77                          |
| Zanurzenie (m.):                 | 1,10                          |
| Kabiny (m.):                     | 2                             |
|                                  |                               |
| Material:                        | FIBERGLASS                    |
| Material: Typ silnika:           | FIBERGLASS VOLVO-D4-300 ZD    |
|                                  |                               |
| Typ silnika:                     | VOLVO-D4-300 ZD               |
| Typ silnika:  Maks. moc silnika: | VOLVO-D4-300 ZD<br>2 X 300 HP |