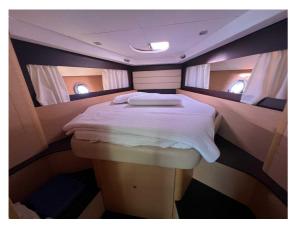

## BENETEAU MONTE CARLO 37

## CENA: 129900,00 € ZAPŁACONO VAT

CECHY:

| Rok:                             | 2007                          |
|----------------------------------|-------------------------------|
| Port macierzysty:                | MALLORCA                      |
| LOA (m.):                        | 11.31                         |
| Szerokość (m.):                  | 3,77                          |
| Zanurzenie (m.):                 | 1,10                          |
| Kabiny (m.):                     | 2                             |
|                                  |                               |
| Material:                        | FIBERGLASS                    |
| Material: Typ silnika:           | FIBERGLASS VOLVO-D4-300 ZD    |
|                                  |                               |
| Typ silnika:                     | VOLVO-D4-300 ZD               |
| Typ silnika:  Maks. moc silnika: | VOLVO-D4-300 ZD<br>2 X 300 HP |