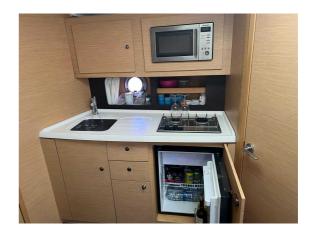

## CENA: 129900,00 € ZAPŁACONO VAT

CECHY:

| Rok:                             | 2007                          |
|----------------------------------|-------------------------------|
| Port macierzysty:                | MALLORCA                      |
| LOA (m.):                        | 11.31                         |
| Szerokość (m.):                  | 3,77                          |
| Zanurzenie (m.):                 | 1,10                          |
| Kabiny (m.):                     | 2                             |
|                                  |                               |
| Material:                        | FIBERGLASS                    |
| Material: Typ silnika:           | FIBERGLASS VOLVO-D4-300 ZD    |
|                                  |                               |
| Typ silnika:                     | VOLVO-D4-300 ZD               |
| Typ silnika:  Maks. moc silnika: | VOLVO-D4-300 ZD<br>2 X 300 HP |