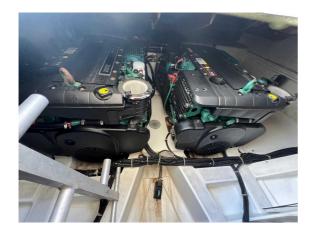

## CENA: 129900,00 € ZAPŁACONO VAT

CECHY:

| Rok:                             | 2007                          |
|----------------------------------|-------------------------------|
| Port macierzysty:                | MALLORCA                      |
| LOA (m.):                        | 11.31                         |
| Szerokość (m.):                  | 3,77                          |
| Zanurzenie (m.):                 | 1,10                          |
| Kabiny (m.):                     | 2                             |
|                                  |                               |
| Material:                        | FIBERGLASS                    |
| Material: Typ silnika:           | FIBERGLASS VOLVO-D4-300 ZD    |
|                                  |                               |
| Typ silnika:                     | VOLVO-D4-300 ZD               |
| Typ silnika:  Maks. moc silnika: | VOLVO-D4-300 ZD<br>2 X 300 HP |