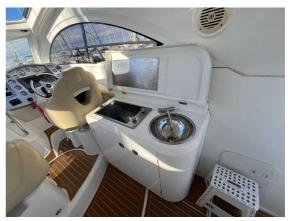

## BENETEAU MONTE CARLO 37

## CENA: 129900,00 € ZAPŁACONO VAT

CECHY:

| Rok:                             | 2007                          |
|----------------------------------|-------------------------------|
| Port macierzysty:                | MALLORCA                      |
| LOA (m.):                        | 11.31                         |
| Szerokość (m.):                  | 3,77                          |
| Zanurzenie (m.):                 | 1,10                          |
| Kabiny (m.):                     | 2                             |
|                                  |                               |
| Material:                        | FIBERGLASS                    |
| Material: Typ silnika:           | FIBERGLASS VOLVO-D4-300 ZD    |
|                                  |                               |
| Typ silnika:                     | VOLVO-D4-300 ZD               |
| Typ silnika:  Maks. moc silnika: | VOLVO-D4-300 ZD<br>2 X 300 HP |