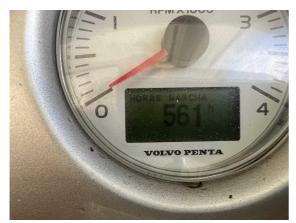

## CENA: 129900,00 € ZAPŁACONO VAT

CECHY:

| Rok:                             | 2007                          |
|----------------------------------|-------------------------------|
| Port macierzysty:                | MALLORCA                      |
| LOA (m.):                        | 11.31                         |
| Szerokość (m.):                  | 3,77                          |
| Zanurzenie (m.):                 | 1,10                          |
| Kabiny (m.):                     | 2                             |
|                                  |                               |
| Material:                        | FIBERGLASS                    |
| Material: Typ silnika:           | FIBERGLASS VOLVO-D4-300 ZD    |
|                                  |                               |
| Typ silnika:                     | VOLVO-D4-300 ZD               |
| Typ silnika:  Maks. moc silnika: | VOLVO-D4-300 ZD<br>2 X 300 HP |