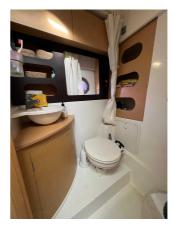

## CENA: 129900,00 € ZAPŁACONO VAT

CECHY:

| Rok:                             | 2007                          |
|----------------------------------|-------------------------------|
| Port macierzysty:                | MALLORCA                      |
| LOA (m.):                        | 11.31                         |
| Szerokość (m.):                  | 3,77                          |
| Zanurzenie (m.):                 | 1,10                          |
| Kabiny (m.):                     | 2                             |
|                                  |                               |
| Material:                        | FIBERGLASS                    |
| Material: Typ silnika:           | FIBERGLASS VOLVO-D4-300 ZD    |
|                                  |                               |
| Typ silnika:                     | VOLVO-D4-300 ZD               |
| Typ silnika:  Maks. moc silnika: | VOLVO-D4-300 ZD<br>2 X 300 HP |