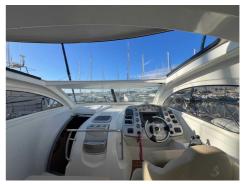

## BENETEAU MONTE CARLO 37

## CENA: 129900,00 € ZAPŁACONO VAT

CECHY:

| Rok:                             | 2007                          |
|----------------------------------|-------------------------------|
| Port macierzysty:                | MALLORCA                      |
| LOA (m.):                        | 11.31                         |
| Szerokość (m.):                  | 3,77                          |
| Zanurzenie (m.):                 | 1,10                          |
| Kabiny (m.):                     | 2                             |
|                                  |                               |
| Material:                        | FIBERGLASS                    |
| Material: Typ silnika:           | FIBERGLASS VOLVO-D4-300 ZD    |
|                                  |                               |
| Typ silnika:                     | VOLVO-D4-300 ZD               |
| Typ silnika:  Maks. moc silnika: | VOLVO-D4-300 ZD<br>2 X 300 HP |