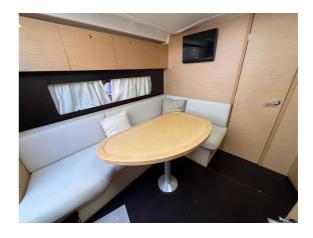

## BENETEAU MONTE CARLO 37

## CENA: 129900,00 € ZAPŁACONO VAT

CECHY:

| Rok:                             | 2007                          |
|----------------------------------|-------------------------------|
| Port macierzysty:                | MALLORCA                      |
| LOA (m.):                        | 11.31                         |
| Szerokość (m.):                  | 3,77                          |
| Zanurzenie (m.):                 | 1,10                          |
| Kabiny (m.):                     | 2                             |
|                                  |                               |
| Material:                        | FIBERGLASS                    |
| Material: Typ silnika:           | FIBERGLASS VOLVO-D4-300 ZD    |
|                                  |                               |
| Typ silnika:                     | VOLVO-D4-300 ZD               |
| Typ silnika:  Maks. moc silnika: | VOLVO-D4-300 ZD<br>2 X 300 HP |