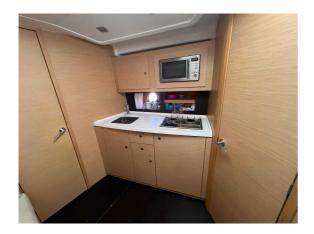

## BENETEAU MONTE CARLO 37

## CENA: 129900,00 € ZAPŁACONO VAT

CECHY:

| Rok:                             | 2007                          |
|----------------------------------|-------------------------------|
| Port macierzysty:                | MALLORCA                      |
| LOA (m.):                        | 11.31                         |
| Szerokość (m.):                  | 3,77                          |
| Zanurzenie (m.):                 | 1,10                          |
| Kabiny (m.):                     | 2                             |
|                                  |                               |
| Material:                        | FIBERGLASS                    |
| Material: Typ silnika:           | FIBERGLASS VOLVO-D4-300 ZD    |
|                                  |                               |
| Typ silnika:                     | VOLVO-D4-300 ZD               |
| Typ silnika:  Maks. moc silnika: | VOLVO-D4-300 ZD<br>2 X 300 HP |