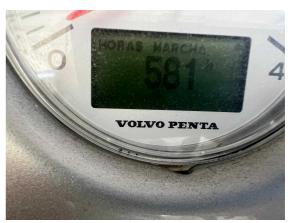

## CENA: 129900,00 € ZAPŁACONO VAT

CECHY:

| Rok:                             | 2007                          |
|----------------------------------|-------------------------------|
| Port macierzysty:                | MALLORCA                      |
| LOA (m.):                        | 11.31                         |
| Szerokość (m.):                  | 3,77                          |
| Zanurzenie (m.):                 | 1,10                          |
| Kabiny (m.):                     | 2                             |
|                                  |                               |
| Material:                        | FIBERGLASS                    |
| Material: Typ silnika:           | FIBERGLASS VOLVO-D4-300 ZD    |
|                                  |                               |
| Typ silnika:                     | VOLVO-D4-300 ZD               |
| Typ silnika:  Maks. moc silnika: | VOLVO-D4-300 ZD<br>2 X 300 HP |