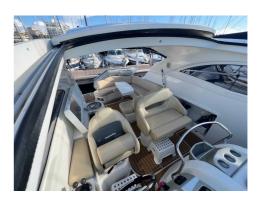

## BENETEAU MONTE CARLO 37

## CENA: 129900,00 € ZAPŁACONO VAT

CECHY:

| Rok:                             | 2007                          |
|----------------------------------|-------------------------------|
| Port macierzysty:                | MALLORCA                      |
| LOA (m.):                        | 11.31                         |
| Szerokość (m.):                  | 3,77                          |
| Zanurzenie (m.):                 | 1,10                          |
| Kabiny (m.):                     | 2                             |
|                                  |                               |
| Material:                        | FIBERGLASS                    |
| Material: Typ silnika:           | FIBERGLASS VOLVO-D4-300 ZD    |
|                                  |                               |
| Typ silnika:                     | VOLVO-D4-300 ZD               |
| Typ silnika:  Maks. moc silnika: | VOLVO-D4-300 ZD<br>2 X 300 HP |