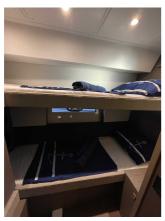

## BENETEAU GRAN TURISMO 45

CENA: 598000,00 € NIE ZAWIERA VAT

CECHY:

| Rok:                             | 2023                          |
|----------------------------------|-------------------------------|
| Port macierzysty:                | MALLORCA                      |
| LOA (m.):                        | 13.5                          |
| Szerokość (m.):                  | 4,20                          |
| Zanurzenie (m.):                 | 1,20                          |
| Kabiny (m.):                     | 3                             |
|                                  |                               |
| Material:                        | FIBERGLASS                    |
| Material: Typ silnika:           | FIBERGLASS VOLVO D6-380 DP    |
|                                  |                               |
| Typ silnika:                     | VOLVO D6-380 DP               |
| Typ silnika:  Maks. moc silnika: | VOLVO D6-380 DP<br>2 x 380 HP |