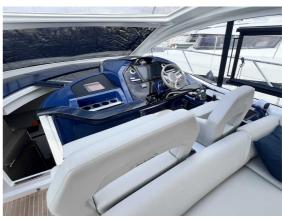

## BENETEAU GRAN TURISMO 45

CENA: 598000,00 € NIE ZAWIERA VAT

CECHY:

| Rok:                             | 2023                          |
|----------------------------------|-------------------------------|
| Port macierzysty:                | MALLORCA                      |
| LOA (m.):                        | 13.5                          |
| Szerokość (m.):                  | 4,20                          |
| Zanurzenie (m.):                 | 1,20                          |
| Kabiny (m.):                     | 3                             |
|                                  |                               |
| Material:                        | FIBERGLASS                    |
| Material: Typ silnika:           | FIBERGLASS VOLVO D6-380 DP    |
|                                  |                               |
| Typ silnika:                     | VOLVO D6-380 DP               |
| Typ silnika:  Maks. moc silnika: | VOLVO D6-380 DP<br>2 x 380 HP |