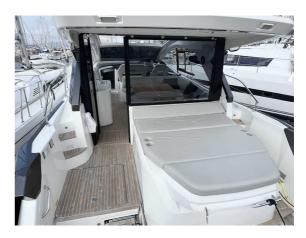

## BENETEAU GRAN TURISMO 45

CENA: 598000,00 € NIE ZAWIERA VAT

CECHY:

| Rok:                             | 2023                          |
|----------------------------------|-------------------------------|
| Port macierzysty:                | MALLORCA                      |
| LOA (m.):                        | 13.5                          |
| Szerokość (m.):                  | 4,20                          |
| Zanurzenie (m.):                 | 1,20                          |
| Kabiny (m.):                     | 3                             |
|                                  |                               |
| Material:                        | FIBERGLASS                    |
| Material: Typ silnika:           | FIBERGLASS VOLVO D6-380 DP    |
|                                  |                               |
| Typ silnika:                     | VOLVO D6-380 DP               |
| Typ silnika:  Maks. moc silnika: | VOLVO D6-380 DP<br>2 x 380 HP |