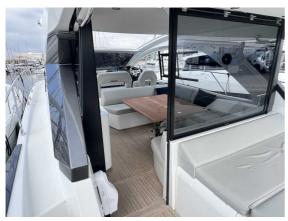

## BENETEAU GRAN TURISMO 45

CENA: 598000,00 € NIE ZAWIERA VAT

CECHY:

| Rok:                             | 2023                          |
|----------------------------------|-------------------------------|
| Port macierzysty:                | MALLORCA                      |
| LOA (m.):                        | 13.5                          |
| Szerokość (m.):                  | 4,20                          |
| Zanurzenie (m.):                 | 1,20                          |
| Kabiny (m.):                     | 3                             |
|                                  |                               |
| Material:                        | FIBERGLASS                    |
| Material: Typ silnika:           | FIBERGLASS VOLVO D6-380 DP    |
|                                  |                               |
| Typ silnika:                     | VOLVO D6-380 DP               |
| Typ silnika:  Maks. moc silnika: | VOLVO D6-380 DP<br>2 x 380 HP |