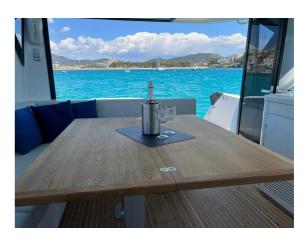

## BENETEAU GRAN TURISMO 45

CENA: 598000,00 € NIE ZAWIERA VAT

CECHY:

| Rok:                             | 2023                          |
|----------------------------------|-------------------------------|
| Port macierzysty:                | MALLORCA                      |
| LOA (m.):                        | 13.5                          |
| Szerokość (m.):                  | 4,20                          |
| Zanurzenie (m.):                 | 1,20                          |
| Kabiny (m.):                     | 3                             |
|                                  |                               |
| Material:                        | FIBERGLASS                    |
| Material: Typ silnika:           | FIBERGLASS VOLVO D6-380 DP    |
|                                  |                               |
| Typ silnika:                     | VOLVO D6-380 DP               |
| Typ silnika:  Maks. moc silnika: | VOLVO D6-380 DP<br>2 x 380 HP |