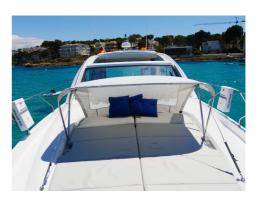

## BENETEAU GRAN TURISMO 45

CENA: 598000,00 € NIE ZAWIERA VAT

CECHY:

| Rok:                             | 2023                          |
|----------------------------------|-------------------------------|
| Port macierzysty:                | MALLORCA                      |
| LOA (m.):                        | 13.5                          |
| Szerokość (m.):                  | 4,20                          |
| Zanurzenie (m.):                 | 1,20                          |
| Kabiny (m.):                     | 3                             |
|                                  |                               |
| Material:                        | FIBERGLASS                    |
| Material: Typ silnika:           | FIBERGLASS VOLVO D6-380 DP    |
|                                  |                               |
| Typ silnika:                     | VOLVO D6-380 DP               |
| Typ silnika:  Maks. moc silnika: | VOLVO D6-380 DP<br>2 x 380 HP |