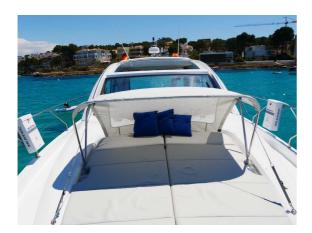

## BENETEAU GRAN TURISMO 45

CENA: 598000,00 € NIE ZAWIERA VAT

CECHY:

| Rok:                             | 2023                          |
|----------------------------------|-------------------------------|
| Port macierzysty:                | MALLORCA                      |
| LOA (m.):                        | 13.5                          |
| Szerokość (m.):                  | 4,20                          |
| Zanurzenie (m.):                 | 1,20                          |
| Kabiny (m.):                     | 3                             |
|                                  |                               |
| Material:                        | FIBERGLASS                    |
| Material: Typ silnika:           | FIBERGLASS VOLVO D6-380 DP    |
|                                  |                               |
| Typ silnika:                     | VOLVO D6-380 DP               |
| Typ silnika:  Maks. moc silnika: | VOLVO D6-380 DP<br>2 x 380 HP |