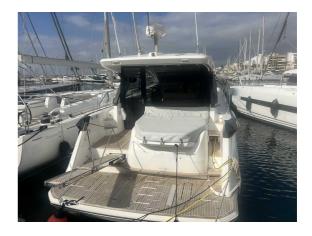

## BENETEAU GRAN TURISMO 45

CENA: 598000,00 € NIE ZAWIERA VAT

CECHY:

| Rok:                             | 2023                          |
|----------------------------------|-------------------------------|
| Port macierzysty:                | MALLORCA                      |
| LOA (m.):                        | 13.5                          |
| Szerokość (m.):                  | 4,20                          |
| Zanurzenie (m.):                 | 1,20                          |
| Kabiny (m.):                     | 3                             |
|                                  |                               |
| Material:                        | FIBERGLASS                    |
| Material: Typ silnika:           | FIBERGLASS VOLVO D6-380 DP    |
|                                  |                               |
| Typ silnika:                     | VOLVO D6-380 DP               |
| Typ silnika:  Maks. moc silnika: | VOLVO D6-380 DP<br>2 x 380 HP |