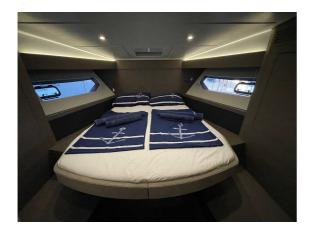

## BENETEAU GRAN TURISMO 45

CENA: 598000,00 € NIE ZAWIERA VAT

CECHY:

| Rok:                             | 2023                          |
|----------------------------------|-------------------------------|
| Port macierzysty:                | MALLORCA                      |
| LOA (m.):                        | 13.5                          |
| Szerokość (m.):                  | 4,20                          |
| Zanurzenie (m.):                 | 1,20                          |
| Kabiny (m.):                     | 3                             |
|                                  |                               |
| Material:                        | FIBERGLASS                    |
| Material: Typ silnika:           | FIBERGLASS VOLVO D6-380 DP    |
|                                  |                               |
| Typ silnika:                     | VOLVO D6-380 DP               |
| Typ silnika:  Maks. moc silnika: | VOLVO D6-380 DP<br>2 x 380 HP |