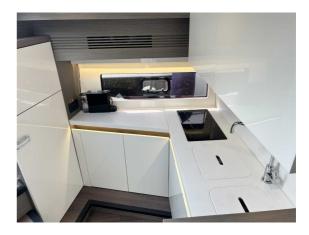

## BENETEAU GRAN TURISMO 45

CENA: 598000,00 € NIE ZAWIERA VAT

CECHY:

| Rok:                             | 2023                          |
|----------------------------------|-------------------------------|
| Port macierzysty:                | MALLORCA                      |
| LOA (m.):                        | 13.5                          |
| Szerokość (m.):                  | 4,20                          |
| Zanurzenie (m.):                 | 1,20                          |
| Kabiny (m.):                     | 3                             |
|                                  |                               |
| Material:                        | FIBERGLASS                    |
| Material: Typ silnika:           | FIBERGLASS VOLVO D6-380 DP    |
|                                  |                               |
| Typ silnika:                     | VOLVO D6-380 DP               |
| Typ silnika:  Maks. moc silnika: | VOLVO D6-380 DP<br>2 x 380 HP |