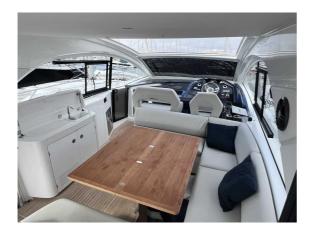

## BENETEAU GRAN TURISMO 45

CENA: 598000,00 € NIE ZAWIERA VAT

CECHY:

| Rok:                             | 2023                          |
|----------------------------------|-------------------------------|
| Port macierzysty:                | MALLORCA                      |
| LOA (m.):                        | 13.5                          |
| Szerokość (m.):                  | 4,20                          |
| Zanurzenie (m.):                 | 1,20                          |
| Kabiny (m.):                     | 3                             |
|                                  |                               |
| Material:                        | FIBERGLASS                    |
| Material: Typ silnika:           | FIBERGLASS VOLVO D6-380 DP    |
|                                  |                               |
| Typ silnika:                     | VOLVO D6-380 DP               |
| Typ silnika:  Maks. moc silnika: | VOLVO D6-380 DP<br>2 x 380 HP |