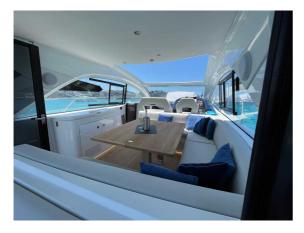

## BENETEAU GRAN TURISMO 45

CENA: 598000,00 € NIE ZAWIERA VAT

CECHY:

| Rok:                             | 2023                          |
|----------------------------------|-------------------------------|
| Port macierzysty:                | MALLORCA                      |
| LOA (m.):                        | 13.5                          |
| Szerokość (m.):                  | 4,20                          |
| Zanurzenie (m.):                 | 1,20                          |
| Kabiny (m.):                     | 3                             |
|                                  |                               |
| Material:                        | FIBERGLASS                    |
| Material: Typ silnika:           | FIBERGLASS VOLVO D6-380 DP    |
|                                  |                               |
| Typ silnika:                     | VOLVO D6-380 DP               |
| Typ silnika:  Maks. moc silnika: | VOLVO D6-380 DP<br>2 x 380 HP |