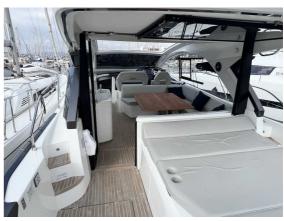

## BENETEAU GRAN TURISMO 45

CENA: 598000,00 € NIE ZAWIERA VAT

CECHY:

| Rok:                             | 2023                          |
|----------------------------------|-------------------------------|
| Port macierzysty:                | MALLORCA                      |
| LOA (m.):                        | 13.5                          |
| Szerokość (m.):                  | 4,20                          |
| Zanurzenie (m.):                 | 1,20                          |
| Kabiny (m.):                     | 3                             |
|                                  |                               |
| Material:                        | FIBERGLASS                    |
| Material: Typ silnika:           | FIBERGLASS VOLVO D6-380 DP    |
|                                  |                               |
| Typ silnika:                     | VOLVO D6-380 DP               |
| Typ silnika:  Maks. moc silnika: | VOLVO D6-380 DP<br>2 x 380 HP |