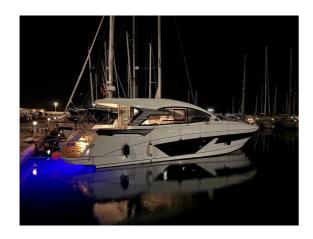

## BENETEAU GRAN TURISMO 45

CENA: 598000,00 € NIE ZAWIERA VAT

CECHY:

| Rok:                             | 2023                          |
|----------------------------------|-------------------------------|
| Port macierzysty:                | MALLORCA                      |
| LOA (m.):                        | 13.5                          |
| Szerokość (m.):                  | 4,20                          |
| Zanurzenie (m.):                 | 1,20                          |
| Kabiny (m.):                     | 3                             |
|                                  |                               |
| Material:                        | FIBERGLASS                    |
| Material: Typ silnika:           | FIBERGLASS VOLVO D6-380 DP    |
|                                  |                               |
| Typ silnika:                     | VOLVO D6-380 DP               |
| Typ silnika:  Maks. moc silnika: | VOLVO D6-380 DP<br>2 x 380 HP |