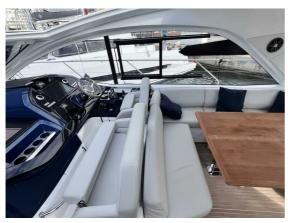

## BENETEAU GRAN TURISMO 45

CENA: 598000,00 € NIE ZAWIERA VAT

CECHY:

| Rok:                             | 2023                          |
|----------------------------------|-------------------------------|
| Port macierzysty:                | MALLORCA                      |
| LOA (m.):                        | 13.5                          |
| Szerokość (m.):                  | 4,20                          |
| Zanurzenie (m.):                 | 1,20                          |
| Kabiny (m.):                     | 3                             |
|                                  |                               |
| Material:                        | FIBERGLASS                    |
| Material: Typ silnika:           | FIBERGLASS VOLVO D6-380 DP    |
|                                  |                               |
| Typ silnika:                     | VOLVO D6-380 DP               |
| Typ silnika:  Maks. moc silnika: | VOLVO D6-380 DP<br>2 x 380 HP |