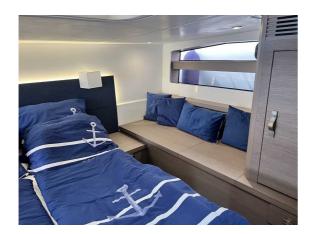

## BENETEAU GRAN TURISMO 45

CENA: 598000,00 € NIE ZAWIERA VAT

CECHY:

| Rok:                             | 2023                          |
|----------------------------------|-------------------------------|
| Port macierzysty:                | MALLORCA                      |
| LOA (m.):                        | 13.5                          |
| Szerokość (m.):                  | 4,20                          |
| Zanurzenie (m.):                 | 1,20                          |
| Kabiny (m.):                     | 3                             |
|                                  |                               |
| Material:                        | FIBERGLASS                    |
| Material: Typ silnika:           | FIBERGLASS VOLVO D6-380 DP    |
|                                  |                               |
| Typ silnika:                     | VOLVO D6-380 DP               |
| Typ silnika:  Maks. moc silnika: | VOLVO D6-380 DP<br>2 x 380 HP |