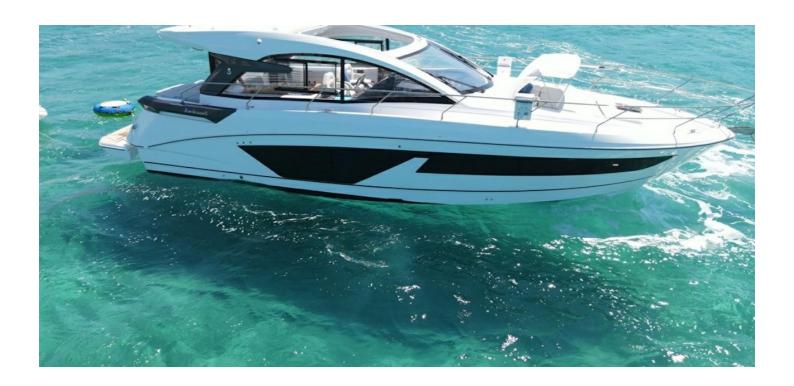

## BENETEAU GRAN TURISMO 45

CENA: 598000,00 € NIE ZAWIERA VAT

CECHY:

| Rok:                             | 2023                          |
|----------------------------------|-------------------------------|
| Port macierzysty:                | MALLORCA                      |
| LOA (m.):                        | 13.5                          |
| Szerokość (m.):                  | 4,20                          |
| Zanurzenie (m.):                 | 1,20                          |
| Kabiny (m.):                     | 3                             |
|                                  |                               |
| Material:                        | FIBERGLASS                    |
| Material: Typ silnika:           | FIBERGLASS VOLVO D6-380 DP    |
|                                  |                               |
| Typ silnika:                     | VOLVO D6-380 DP               |
| Typ silnika:  Maks. moc silnika: | VOLVO D6-380 DP<br>2 x 380 HP |