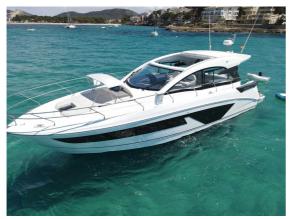

## BENETEAU GRAN TURISMO 45

CENA: 598000,00 € NIE ZAWIERA VAT

CECHY:

| Rok:                             | 2023                          |
|----------------------------------|-------------------------------|
| Port macierzysty:                | MALLORCA                      |
| LOA (m.):                        | 13.5                          |
| Szerokość (m.):                  | 4,20                          |
| Zanurzenie (m.):                 | 1,20                          |
| Kabiny (m.):                     | 3                             |
|                                  |                               |
| Material:                        | FIBERGLASS                    |
| Material: Typ silnika:           | FIBERGLASS VOLVO D6-380 DP    |
|                                  |                               |
| Typ silnika:                     | VOLVO D6-380 DP               |
| Typ silnika:  Maks. moc silnika: | VOLVO D6-380 DP<br>2 x 380 HP |