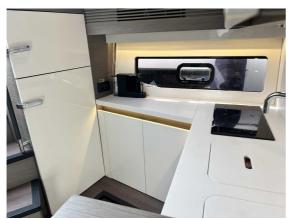

## BENETEAU GRAN TURISMO 45

CENA: 598000,00 € NIE ZAWIERA VAT

CECHY:

| Rok:                             | 2023                          |
|----------------------------------|-------------------------------|
| Port macierzysty:                | MALLORCA                      |
| LOA (m.):                        | 13.5                          |
| Szerokość (m.):                  | 4,20                          |
| Zanurzenie (m.):                 | 1,20                          |
| Kabiny (m.):                     | 3                             |
|                                  |                               |
| Material:                        | FIBERGLASS                    |
| Material: Typ silnika:           | FIBERGLASS VOLVO D6-380 DP    |
|                                  |                               |
| Typ silnika:                     | VOLVO D6-380 DP               |
| Typ silnika:  Maks. moc silnika: | VOLVO D6-380 DP<br>2 x 380 HP |