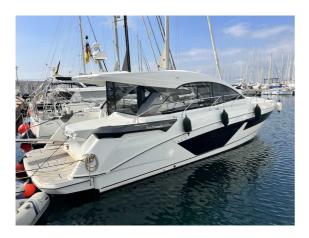

## BENETEAU GRAN TURISMO 45

CENA: 598000,00 € NIE ZAWIERA VAT

CECHY:

| Rok:                             | 2023                          |
|----------------------------------|-------------------------------|
| Port macierzysty:                | MALLORCA                      |
| LOA (m.):                        | 13.5                          |
| Szerokość (m.):                  | 4,20                          |
| Zanurzenie (m.):                 | 1,20                          |
| Kabiny (m.):                     | 3                             |
|                                  |                               |
| Material:                        | FIBERGLASS                    |
| Material: Typ silnika:           | FIBERGLASS VOLVO D6-380 DP    |
|                                  |                               |
| Typ silnika:                     | VOLVO D6-380 DP               |
| Typ silnika:  Maks. moc silnika: | VOLVO D6-380 DP<br>2 x 380 HP |