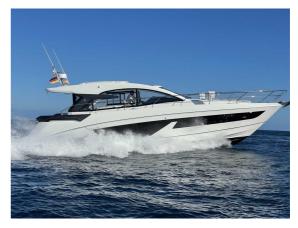

## BENETEAU GRAN TURISMO 45

CENA: 598000,00 € NIE ZAWIERA VAT

CECHY:

| Rok:                             | 2023                          |
|----------------------------------|-------------------------------|
| Port macierzysty:                | MALLORCA                      |
| LOA (m.):                        | 13.5                          |
| Szerokość (m.):                  | 4,20                          |
| Zanurzenie (m.):                 | 1,20                          |
| Kabiny (m.):                     | 3                             |
|                                  |                               |
| Material:                        | FIBERGLASS                    |
| Material: Typ silnika:           | FIBERGLASS VOLVO D6-380 DP    |
|                                  |                               |
| Typ silnika:                     | VOLVO D6-380 DP               |
| Typ silnika:  Maks. moc silnika: | VOLVO D6-380 DP<br>2 x 380 HP |