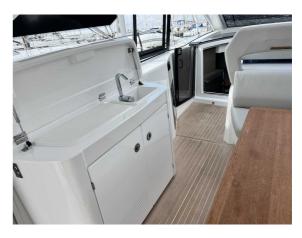

## BENETEAU GRAN TURISMO 45

CENA: 598000,00 € NIE ZAWIERA VAT

CECHY:

| Rok:                             | 2023                          |
|----------------------------------|-------------------------------|
| Port macierzysty:                | MALLORCA                      |
| LOA (m.):                        | 13.5                          |
| Szerokość (m.):                  | 4,20                          |
| Zanurzenie (m.):                 | 1,20                          |
| Kabiny (m.):                     | 3                             |
|                                  |                               |
| Material:                        | FIBERGLASS                    |
| Material: Typ silnika:           | FIBERGLASS VOLVO D6-380 DP    |
|                                  |                               |
| Typ silnika:                     | VOLVO D6-380 DP               |
| Typ silnika:  Maks. moc silnika: | VOLVO D6-380 DP<br>2 x 380 HP |