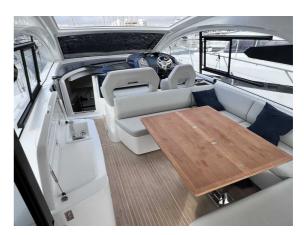

## BENETEAU GRAN TURISMO 45

CENA: 598000,00 € NIE ZAWIERA VAT

CECHY:

| Rok:                             | 2023                          |
|----------------------------------|-------------------------------|
| Port macierzysty:                | MALLORCA                      |
| LOA (m.):                        | 13.5                          |
| Szerokość (m.):                  | 4,20                          |
| Zanurzenie (m.):                 | 1,20                          |
| Kabiny (m.):                     | 3                             |
|                                  |                               |
| Material:                        | FIBERGLASS                    |
| Material: Typ silnika:           | FIBERGLASS VOLVO D6-380 DP    |
|                                  |                               |
| Typ silnika:                     | VOLVO D6-380 DP               |
| Typ silnika:  Maks. moc silnika: | VOLVO D6-380 DP<br>2 x 380 HP |