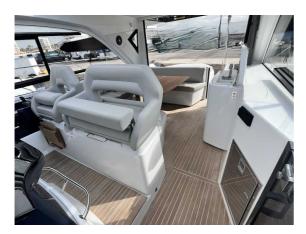

## BENETEAU GRAN TURISMO 45

CENA: 598000,00 € NIE ZAWIERA VAT

CECHY:

| Rok:                             | 2023                          |
|----------------------------------|-------------------------------|
| Port macierzysty:                | MALLORCA                      |
| LOA (m.):                        | 13.5                          |
| Szerokość (m.):                  | 4,20                          |
| Zanurzenie (m.):                 | 1,20                          |
| Kabiny (m.):                     | 3                             |
|                                  |                               |
| Material:                        | FIBERGLASS                    |
| Material: Typ silnika:           | FIBERGLASS VOLVO D6-380 DP    |
|                                  |                               |
| Typ silnika:                     | VOLVO D6-380 DP               |
| Typ silnika:  Maks. moc silnika: | VOLVO D6-380 DP<br>2 x 380 HP |