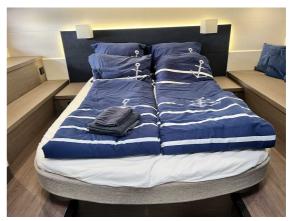

## BENETEAU GRAN TURISMO 45

CENA: 598000,00 € NIE ZAWIERA VAT

CECHY:

| Rok:                             | 2023                          |
|----------------------------------|-------------------------------|
| Port macierzysty:                | MALLORCA                      |
| LOA (m.):                        | 13.5                          |
| Szerokość (m.):                  | 4,20                          |
| Zanurzenie (m.):                 | 1,20                          |
| Kabiny (m.):                     | 3                             |
|                                  |                               |
| Material:                        | FIBERGLASS                    |
| Material: Typ silnika:           | FIBERGLASS VOLVO D6-380 DP    |
|                                  |                               |
| Typ silnika:                     | VOLVO D6-380 DP               |
| Typ silnika:  Maks. moc silnika: | VOLVO D6-380 DP<br>2 x 380 HP |