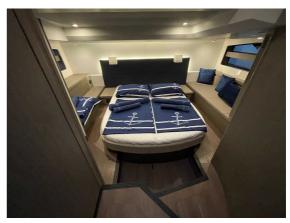

## BENETEAU GRAN TURISMO 45

CENA: 598000,00 € NIE ZAWIERA VAT

CECHY:

| Rok:                             | 2023                          |
|----------------------------------|-------------------------------|
| Port macierzysty:                | MALLORCA                      |
| LOA (m.):                        | 13.5                          |
| Szerokość (m.):                  | 4,20                          |
| Zanurzenie (m.):                 | 1,20                          |
| Kabiny (m.):                     | 3                             |
|                                  |                               |
| Material:                        | FIBERGLASS                    |
| Material: Typ silnika:           | FIBERGLASS VOLVO D6-380 DP    |
|                                  |                               |
| Typ silnika:                     | VOLVO D6-380 DP               |
| Typ silnika:  Maks. moc silnika: | VOLVO D6-380 DP<br>2 x 380 HP |