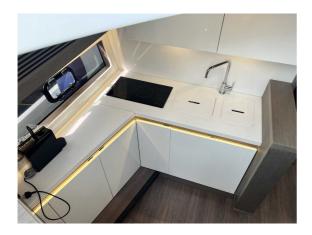

## BENETEAU GRAN TURISMO 45

CENA: 598000,00 € NIE ZAWIERA VAT

CECHY:

| Rok:                             | 2023                          |
|----------------------------------|-------------------------------|
| Port macierzysty:                | MALLORCA                      |
| LOA (m.):                        | 13.5                          |
| Szerokość (m.):                  | 4,20                          |
| Zanurzenie (m.):                 | 1,20                          |
| Kabiny (m.):                     | 3                             |
|                                  |                               |
| Material:                        | FIBERGLASS                    |
| Material: Typ silnika:           | FIBERGLASS VOLVO D6-380 DP    |
|                                  |                               |
| Typ silnika:                     | VOLVO D6-380 DP               |
| Typ silnika:  Maks. moc silnika: | VOLVO D6-380 DP<br>2 x 380 HP |