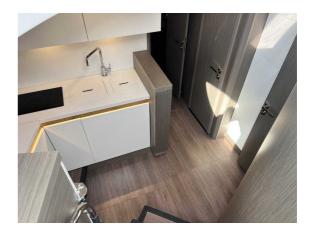

## BENETEAU GRAN TURISMO 45

CENA: 598000,00 € NIE ZAWIERA VAT

CECHY:

| Rok:                             | 2023                          |
|----------------------------------|-------------------------------|
| Port macierzysty:                | MALLORCA                      |
| LOA (m.):                        | 13.5                          |
| Szerokość (m.):                  | 4,20                          |
| Zanurzenie (m.):                 | 1,20                          |
| Kabiny (m.):                     | 3                             |
|                                  |                               |
| Material:                        | FIBERGLASS                    |
| Material: Typ silnika:           | FIBERGLASS VOLVO D6-380 DP    |
|                                  |                               |
| Typ silnika:                     | VOLVO D6-380 DP               |
| Typ silnika:  Maks. moc silnika: | VOLVO D6-380 DP<br>2 x 380 HP |