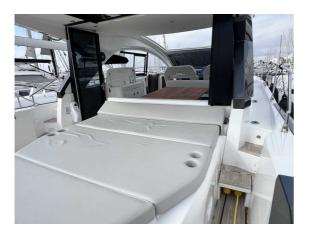

## BENETEAU GRAN TURISMO 45

CENA: 598000,00 € NIE ZAWIERA VAT

CECHY:

| Rok:                             | 2023                          |
|----------------------------------|-------------------------------|
| Port macierzysty:                | MALLORCA                      |
| LOA (m.):                        | 13.5                          |
| Szerokość (m.):                  | 4,20                          |
| Zanurzenie (m.):                 | 1,20                          |
| Kabiny (m.):                     | 3                             |
|                                  |                               |
| Material:                        | FIBERGLASS                    |
| Material: Typ silnika:           | FIBERGLASS VOLVO D6-380 DP    |
|                                  |                               |
| Typ silnika:                     | VOLVO D6-380 DP               |
| Typ silnika:  Maks. moc silnika: | VOLVO D6-380 DP<br>2 x 380 HP |