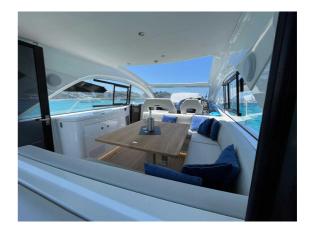

## BENETEAU GRAN TURISMO 45

CENA: 598000,00 € NIE ZAWIERA VAT

CECHY:

| Rok:                             | 2023                          |
|----------------------------------|-------------------------------|
| Port macierzysty:                | MALLORCA                      |
| LOA (m.):                        | 13.5                          |
| Szerokość (m.):                  | 4,20                          |
| Zanurzenie (m.):                 | 1,20                          |
| Kabiny (m.):                     | 3                             |
|                                  |                               |
| Material:                        | FIBERGLASS                    |
| Material: Typ silnika:           | FIBERGLASS VOLVO D6-380 DP    |
|                                  |                               |
| Typ silnika:                     | VOLVO D6-380 DP               |
| Typ silnika:  Maks. moc silnika: | VOLVO D6-380 DP<br>2 x 380 HP |