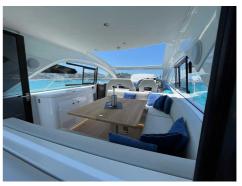

## BENETEAU GRAN TURISMO 45

CENA: 598000,00 € NIE ZAWIERA VAT

CECHY:

| Rok:                             | 2023                          |
|----------------------------------|-------------------------------|
| Port macierzysty:                | MALLORCA                      |
| LOA (m.):                        | 13.5                          |
| Szerokość (m.):                  | 4,20                          |
| Zanurzenie (m.):                 | 1,20                          |
| Kabiny (m.):                     | 3                             |
|                                  |                               |
| Material:                        | FIBERGLASS                    |
| Material: Typ silnika:           | FIBERGLASS VOLVO D6-380 DP    |
|                                  |                               |
| Typ silnika:                     | VOLVO D6-380 DP               |
| Typ silnika:  Maks. moc silnika: | VOLVO D6-380 DP<br>2 x 380 HP |