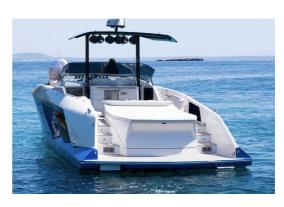

## FRAUSCHER 1414 DEMON

## CECHY:

| Rok:                       | 2017                      |
|----------------------------|---------------------------|
| Port macierzysty:          | MALLORCA                  |
| LOA (m.):                  | 13.9                      |
| Szerokość (m.):            | 3,90                      |
| Zanurzenie (m.):           | 1,10                      |
| Kabiny (m.):               | 1                         |
| Material:                  | FIBERGLASS                |
| Typ silnika:               | 2 x Volvo Penta D6 Diesel |
| Maks. moc silnika :        | 2 x 400 HP                |
| Zbiornik paliwa (l.):      | 1200 LT.                  |
|                            |                           |
| Woda slodka (l.):          |                           |
| Woda slodka (l.): Godziny: | 713 - 12.2024             |