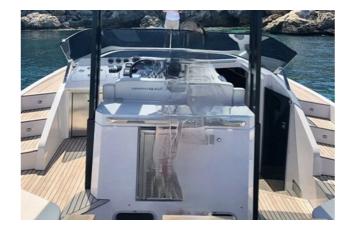

## FRAUSCHER 1414 DEMON

## CECHY:

| Rok:                       | 2017                      |
|----------------------------|---------------------------|
| Port macierzysty:          | MALLORCA                  |
| LOA (m.):                  | 13.9                      |
| Szerokość (m.):            | 3,90                      |
| Zanurzenie (m.):           | 1,10                      |
| Kabiny (m.):               | 1                         |
| Material:                  | FIBERGLASS                |
| Typ silnika:               | 2 x Volvo Penta D6 Diesel |
| Maks. moc silnika :        | 2 x 400 HP                |
| Zbiornik paliwa (l.):      | 1200 LT.                  |
|                            |                           |
| Woda slodka (l.):          |                           |
| Woda slodka (l.): Godziny: | 713 - 12.2024             |