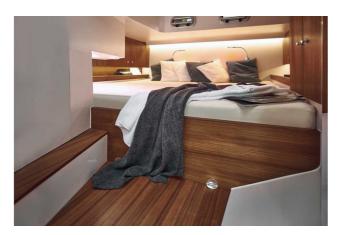

## FRAUSCHER 1414 DEMON

## CECHY:

| Rok:                       | 2017                      |
|----------------------------|---------------------------|
| Port macierzysty:          | MALLORCA                  |
| LOA (m.):                  | 13.9                      |
| Szerokość (m.):            | 3,90                      |
| Zanurzenie (m.):           | 1,10                      |
| Kabiny (m.):               | 1                         |
| Material:                  | FIBERGLASS                |
| Typ silnika:               | 2 x Volvo Penta D6 Diesel |
| Maks. moc silnika :        | 2 x 400 HP                |
| Zbiornik paliwa (l.):      | 1200 LT.                  |
|                            |                           |
| Woda slodka (l.):          |                           |
| Woda slodka (l.): Godziny: | 713 - 12.2024             |