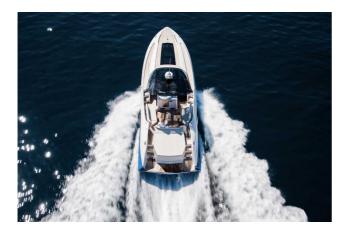

## FRAUSCHER 1414 DEMON

## CECHY:

| Rok:                       | 2017                      |
|----------------------------|---------------------------|
| Port macierzysty:          | MALLORCA                  |
| LOA (m.):                  | 13.9                      |
| Szerokość (m.):            | 3,90                      |
| Zanurzenie (m.):           | 1,10                      |
| Kabiny (m.):               | 1                         |
| Material:                  | FIBERGLASS                |
| Typ silnika:               | 2 x Volvo Penta D6 Diesel |
| Maks. moc silnika :        | 2 x 400 HP                |
| Zbiornik paliwa (l.):      | 1200 LT.                  |
|                            |                           |
| Woda slodka (l.):          |                           |
| Woda slodka (l.): Godziny: | 713 - 12.2024             |