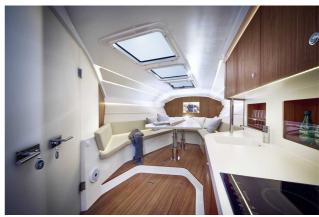

## FRAUSCHER 1414 DEMON

## CECHY:

| Rok:                       | 2017                      |
|----------------------------|---------------------------|
| Port macierzysty:          | MALLORCA                  |
| LOA (m.):                  | 13.9                      |
| Szerokość (m.):            | 3,90                      |
| Zanurzenie (m.):           | 1,10                      |
| Kabiny (m.):               | 1                         |
| Material:                  | FIBERGLASS                |
| Typ silnika:               | 2 x Volvo Penta D6 Diesel |
| Maks. moc silnika :        | 2 x 400 HP                |
| Zbiornik paliwa (l.):      | 1200 LT.                  |
|                            |                           |
| Woda slodka (l.):          |                           |
| Woda slodka (l.): Godziny: | 713 - 12.2024             |