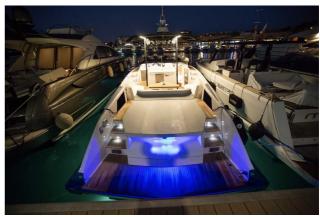

## FRAUSCHER 1414 DEMON

## CECHY:

| Rok:                       | 2017                      |
|----------------------------|---------------------------|
| Port macierzysty:          | MALLORCA                  |
| LOA (m.):                  | 13.9                      |
| Szerokość (m.):            | 3,90                      |
| Zanurzenie (m.):           | 1,10                      |
| Kabiny (m.):               | 1                         |
| Material:                  | FIBERGLASS                |
| Typ silnika:               | 2 x Volvo Penta D6 Diesel |
| Maks. moc silnika :        | 2 x 400 HP                |
| Zbiornik paliwa (l.):      | 1200 LT.                  |
|                            |                           |
| Woda slodka (l.):          |                           |
| Woda slodka (l.): Godziny: | 713 - 12.2024             |