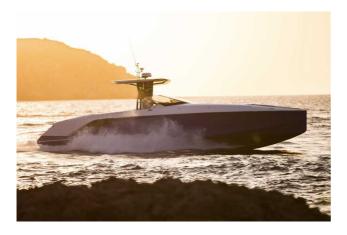

## FRAUSCHER 1414 DEMON

## CECHY:

| Rok:                       | 2017                      |
|----------------------------|---------------------------|
| Port macierzysty:          | MALLORCA                  |
| LOA (m.):                  | 13.9                      |
| Szerokość (m.):            | 3,90                      |
| Zanurzenie (m.):           | 1,10                      |
| Kabiny (m.):               | 1                         |
| Material:                  | FIBERGLASS                |
| Typ silnika:               | 2 x Volvo Penta D6 Diesel |
| Maks. moc silnika :        | 2 x 400 HP                |
| Zbiornik paliwa (l.):      | 1200 LT.                  |
|                            |                           |
| Woda slodka (l.):          |                           |
| Woda slodka (l.): Godziny: | 713 - 12.2024             |