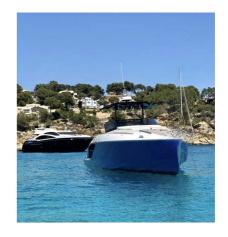

## FRAUSCHER 1414 DEMON

## CECHY:

| Rok:                       | 2017                      |
|----------------------------|---------------------------|
| Port macierzysty:          | MALLORCA                  |
| LOA (m.):                  | 13.9                      |
| Szerokość (m.):            | 3,90                      |
| Zanurzenie (m.):           | 1,10                      |
| Kabiny (m.):               | 1                         |
| Material:                  | FIBERGLASS                |
| Typ silnika:               | 2 x Volvo Penta D6 Diesel |
| Maks. moc silnika :        | 2 x 400 HP                |
| Zbiornik paliwa (l.):      | 1200 LT.                  |
|                            |                           |
| Woda slodka (l.):          |                           |
| Woda slodka (l.): Godziny: | 713 - 12.2024             |