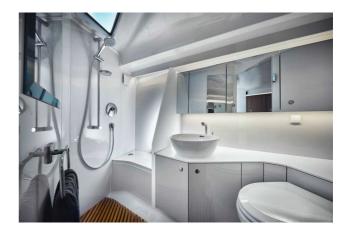

## FRAUSCHER 1414 DEMON

## CECHY:

| Rok:                       | 2017                      |
|----------------------------|---------------------------|
| Port macierzysty:          | MALLORCA                  |
| LOA (m.):                  | 13.9                      |
| Szerokość (m.):            | 3,90                      |
| Zanurzenie (m.):           | 1,10                      |
| Kabiny (m.):               | 1                         |
| Material:                  | FIBERGLASS                |
| Typ silnika:               | 2 x Volvo Penta D6 Diesel |
| Maks. moc silnika :        | 2 x 400 HP                |
| Zbiornik paliwa (l.):      | 1200 LT.                  |
|                            |                           |
| Woda slodka (l.):          |                           |
| Woda slodka (l.): Godziny: | 713 - 12.2024             |