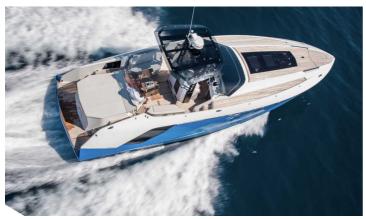

## FRAUSCHER 1414 DEMON

## CECHY:

| Rok:                       | 2017                      |
|----------------------------|---------------------------|
| Port macierzysty:          | MALLORCA                  |
| LOA (m.):                  | 13.9                      |
| Szerokość (m.):            | 3,90                      |
| Zanurzenie (m.):           | 1,10                      |
| Kabiny (m.):               | 1                         |
| Material:                  | FIBERGLASS                |
| Typ silnika:               | 2 x Volvo Penta D6 Diesel |
| Maks. moc silnika :        | 2 x 400 HP                |
| Zbiornik paliwa (l.):      | 1200 LT.                  |
|                            |                           |
| Woda slodka (l.):          |                           |
| Woda slodka (l.): Godziny: | 713 - 12.2024             |