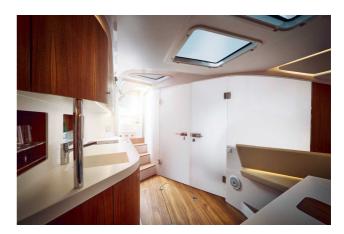

## FRAUSCHER 1414 DEMON

## CECHY:

| Rok:                       | 2017                      |
|----------------------------|---------------------------|
| Port macierzysty:          | MALLORCA                  |
| LOA (m.):                  | 13.9                      |
| Szerokość (m.):            | 3,90                      |
| Zanurzenie (m.):           | 1,10                      |
| Kabiny (m.):               | 1                         |
| Material:                  | FIBERGLASS                |
| Typ silnika:               | 2 x Volvo Penta D6 Diesel |
| Maks. moc silnika :        | 2 x 400 HP                |
| Zbiornik paliwa (l.):      | 1200 LT.                  |
|                            |                           |
| Woda slodka (l.):          |                           |
| Woda slodka (l.): Godziny: | 713 - 12.2024             |