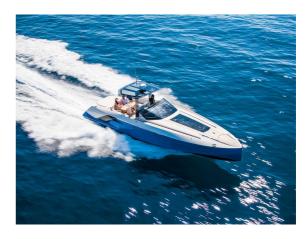

## FRAUSCHER 1414 DEMON

## CECHY:

| Rok:                       | 2017                      |
|----------------------------|---------------------------|
| Port macierzysty:          | MALLORCA                  |
| LOA (m.):                  | 13.9                      |
| Szerokość (m.):            | 3,90                      |
| Zanurzenie (m.):           | 1,10                      |
| Kabiny (m.):               | 1                         |
| Material:                  | FIBERGLASS                |
| Typ silnika:               | 2 x Volvo Penta D6 Diesel |
| Maks. moc silnika :        | 2 x 400 HP                |
| Zbiornik paliwa (l.):      | 1200 LT.                  |
|                            |                           |
| Woda slodka (l.):          |                           |
| Woda slodka (l.): Godziny: | 713 - 12.2024             |