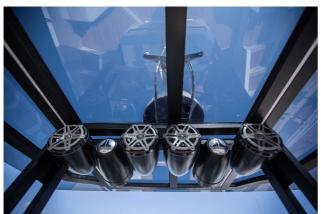

## FRAUSCHER 1414 DEMON

## CECHY:

| Rok:                       | 2017                      |
|----------------------------|---------------------------|
| Port macierzysty:          | MALLORCA                  |
| LOA (m.):                  | 13.9                      |
| Szerokość (m.):            | 3,90                      |
| Zanurzenie (m.):           | 1,10                      |
| Kabiny (m.):               | 1                         |
| Material:                  | FIBERGLASS                |
| Typ silnika:               | 2 x Volvo Penta D6 Diesel |
| Maks. moc silnika :        | 2 x 400 HP                |
| Zbiornik paliwa (l.):      | 1200 LT.                  |
|                            |                           |
| Woda slodka (l.):          |                           |
| Woda slodka (l.): Godziny: | 713 - 12.2024             |