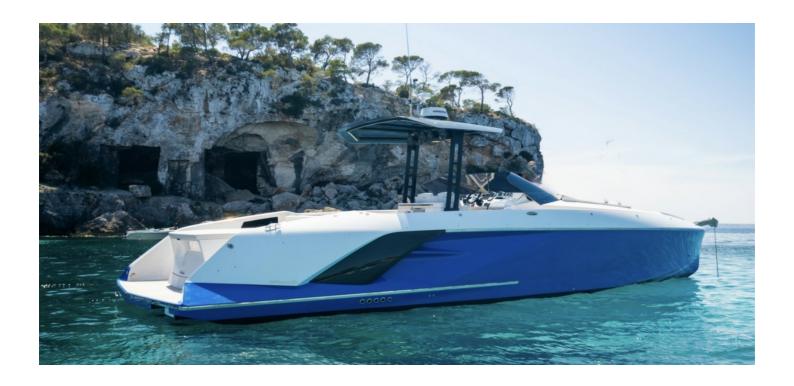

## FRAUSCHER 1414 DEMON

## CECHY:

| Rok:                       | 2017                      |
|----------------------------|---------------------------|
| Port macierzysty:          | MALLORCA                  |
| LOA (m.):                  | 13.9                      |
| Szerokość (m.):            | 3,90                      |
| Zanurzenie (m.):           | 1,10                      |
| Kabiny (m.):               | 1                         |
| Material:                  | FIBERGLASS                |
| Typ silnika:               | 2 x Volvo Penta D6 Diesel |
| Maks. moc silnika :        | 2 x 400 HP                |
| Zbiornik paliwa (l.):      | 1200 LT.                  |
|                            |                           |
| Woda slodka (l.):          |                           |
| Woda slodka (l.): Godziny: | 713 - 12.2024             |