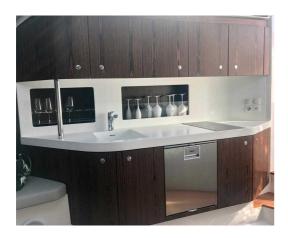

## FRAUSCHER 1414 DEMON

## CECHY:

| Rok:                       | 2017                      |
|----------------------------|---------------------------|
| Port macierzysty:          | MALLORCA                  |
| LOA (m.):                  | 13.9                      |
| Szerokość (m.):            | 3,90                      |
| Zanurzenie (m.):           | 1,10                      |
| Kabiny (m.):               | 1                         |
| Material:                  | FIBERGLASS                |
| Typ silnika:               | 2 x Volvo Penta D6 Diesel |
| Maks. moc silnika :        | 2 x 400 HP                |
| Zbiornik paliwa (l.):      | 1200 LT.                  |
|                            |                           |
| Woda slodka (l.):          |                           |
| Woda slodka (l.): Godziny: | 713 - 12.2024             |