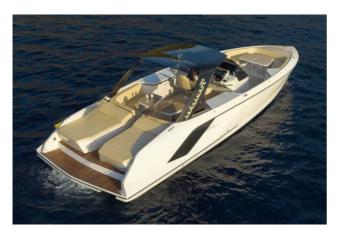

## FRAUSCHER 1414 DEMON AIR

CENA: 890000,00 € ZAPŁACONO VAT

CECHY:

| Rok:                  | 2022                      |
|-----------------------|---------------------------|
| Port macierzysty:     | MALLORCA                  |
| LOA (m.):             | 13.91                     |
| Szerokość (m.):       | 3,90                      |
| Zanurzenie (m.):      | 1,10                      |
| Kabiny (m.):          | 1                         |
| Material:             | FIBERGLASS                |
| Typ silnika:          | 2 x Volvo Penta D6 Diesel |
| Maks. moc silnika :   | 2 x 440 HP                |
| Zbiornik paliwa (l.): | 1200 LT. DIESEL           |
| Woda slodka (l.):     |                           |
| Godziny:              | 404 - 12.2024             |