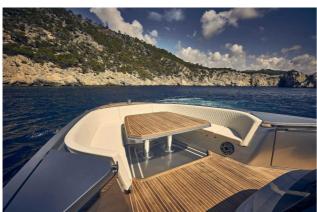

## FRAUSCHER 1414 DEMON AIR

CENA: 890000,00 € ZAPŁACONO VAT

CECHY:

| Rok:                  | 2022                      |
|-----------------------|---------------------------|
| Port macierzysty:     | MALLORCA                  |
| LOA (m.):             | 13.91                     |
| Szerokość (m.):       | 3,90                      |
| Zanurzenie (m.):      | 1,10                      |
| Kabiny (m.):          | 1                         |
| Material:             | FIBERGLASS                |
| Typ silnika:          | 2 x Volvo Penta D6 Diesel |
| Maks. moc silnika :   | 2 x 440 HP                |
| Zbiornik paliwa (l.): | 1200 LT. DIESEL           |
| Woda slodka (l.):     |                           |
| Godziny:              | 404 - 12.2024             |