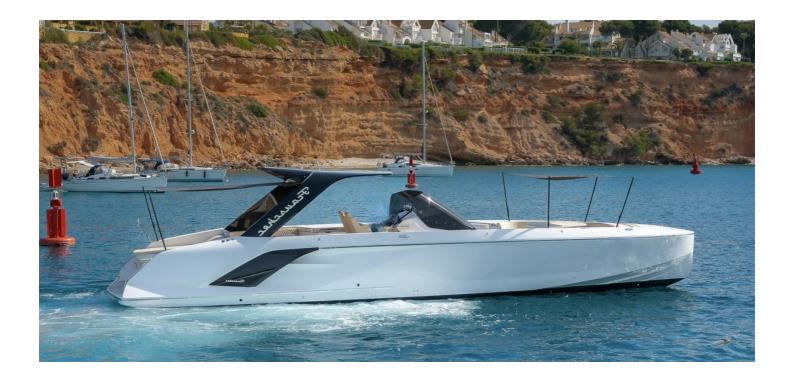

## FRAUSCHER 1414 DEMON AIR

CENA: 890000,00 € ZAPŁACONO VAT

CECHY:

| Rok:                  | 2022                      |
|-----------------------|---------------------------|
| Port macierzysty:     | MALLORCA                  |
| LOA (m.):             | 13.91                     |
| Szerokość (m.):       | 3,90                      |
| Zanurzenie (m.):      | 1,10                      |
| Kabiny (m.):          | 1                         |
| Material:             | FIBERGLASS                |
| Typ silnika:          | 2 x Volvo Penta D6 Diesel |
| Maks. moc silnika :   | 2 x 440 HP                |
| Zbiornik paliwa (l.): | 1200 LT. DIESEL           |
| Woda slodka (l.):     |                           |
| Godziny:              | 404 - 12.2024             |