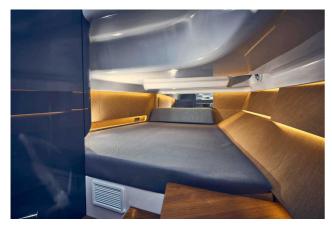

## FRAUSCHER 1414 DEMON AIR

CENA: 890000,00 € ZAPŁACONO VAT

CECHY:

| Rok:                  | 2022                      |
|-----------------------|---------------------------|
| Port macierzysty:     | MALLORCA                  |
| LOA (m.):             | 13.91                     |
| Szerokość (m.):       | 3,90                      |
| Zanurzenie (m.):      | 1,10                      |
| Kabiny (m.):          | 1                         |
| Material:             | FIBERGLASS                |
| Typ silnika:          | 2 x Volvo Penta D6 Diesel |
| Maks. moc silnika :   | 2 x 440 HP                |
| Zbiornik paliwa (l.): | 1200 LT. DIESEL           |
| Woda slodka (l.):     |                           |
| Godziny:              | 404 - 12.2024             |