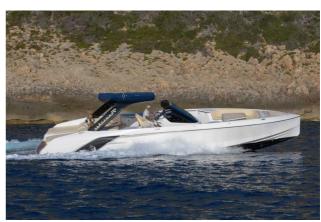

## FRAUSCHER 1414 DEMON AIR

CENA: 890000,00 € ZAPŁACONO VAT

CECHY:

| Rok:                  | 2022                      |
|-----------------------|---------------------------|
| Port macierzysty:     | MALLORCA                  |
| LOA (m.):             | 13.91                     |
| Szerokość (m.):       | 3,90                      |
| Zanurzenie (m.):      | 1,10                      |
| Kabiny (m.):          | 1                         |
| Material:             | FIBERGLASS                |
| Typ silnika:          | 2 x Volvo Penta D6 Diesel |
| Maks. moc silnika :   | 2 x 440 HP                |
| Zbiornik paliwa (l.): | 1200 LT. DIESEL           |
| Woda slodka (l.):     |                           |
| Godziny:              | 404 - 12.2024             |