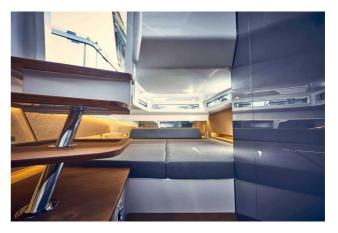

## FRAUSCHER 1414 DEMON AIR

CENA: 890000,00 € ZAPŁACONO VAT

CECHY:

| Rok:                  | 2022                      |
|-----------------------|---------------------------|
| Port macierzysty:     | MALLORCA                  |
| LOA (m.):             | 13.91                     |
| Szerokość (m.):       | 3,90                      |
| Zanurzenie (m.):      | 1,10                      |
| Kabiny (m.):          | 1                         |
| Material:             | FIBERGLASS                |
| Typ silnika:          | 2 x Volvo Penta D6 Diesel |
| Maks. moc silnika :   | 2 x 440 HP                |
| Zbiornik paliwa (l.): | 1200 LT. DIESEL           |
| Woda slodka (l.):     |                           |
| Godziny:              | 404 - 12.2024             |