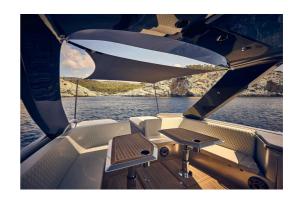

## FRAUSCHER 1414 DEMON AIR

CENA: 890000,00 € ZAPŁACONO VAT

CECHY:

| Rok:                  | 2022                      |
|-----------------------|---------------------------|
| Port macierzysty:     | MALLORCA                  |
| LOA (m.):             | 13.91                     |
| Szerokość (m.):       | 3,90                      |
| Zanurzenie (m.):      | 1,10                      |
| Kabiny (m.):          | 1                         |
| Material:             | FIBERGLASS                |
| Typ silnika:          | 2 x Volvo Penta D6 Diesel |
| Maks. moc silnika :   | 2 x 440 HP                |
| Zbiornik paliwa (l.): | 1200 LT. DIESEL           |
| Woda slodka (l.):     |                           |
| Godziny:              | 404 - 12.2024             |