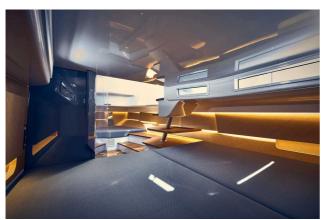

## FRAUSCHER 1414 DEMON AIR

CENA: 890000,00 € ZAPŁACONO VAT

CECHY:

| Rok:                  | 2022                      |
|-----------------------|---------------------------|
| Port macierzysty:     | MALLORCA                  |
| LOA (m.):             | 13.91                     |
| Szerokość (m.):       | 3,90                      |
| Zanurzenie (m.):      | 1,10                      |
| Kabiny (m.):          | 1                         |
| Material:             | FIBERGLASS                |
| Typ silnika:          | 2 x Volvo Penta D6 Diesel |
| Maks. moc silnika :   | 2 x 440 HP                |
| Zbiornik paliwa (l.): | 1200 LT. DIESEL           |
| Woda slodka (l.):     |                           |
| Godziny:              | 404 - 12.2024             |