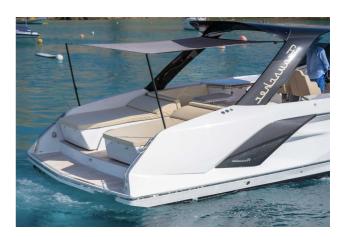

## FRAUSCHER 1414 DEMON AIR

CENA: 890000,00 € ZAPŁACONO VAT

CECHY:

| Rok:                  | 2022                      |
|-----------------------|---------------------------|
| Port macierzysty:     | MALLORCA                  |
| LOA (m.):             | 13.91                     |
| Szerokość (m.):       | 3,90                      |
| Zanurzenie (m.):      | 1,10                      |
| Kabiny (m.):          | 1                         |
| Material:             | FIBERGLASS                |
| Typ silnika:          | 2 x Volvo Penta D6 Diesel |
| Maks. moc silnika :   | 2 x 440 HP                |
| Zbiornik paliwa (l.): | 1200 LT. DIESEL           |
| Woda slodka (l.):     |                           |
| Godziny:              | 404 - 12.2024             |