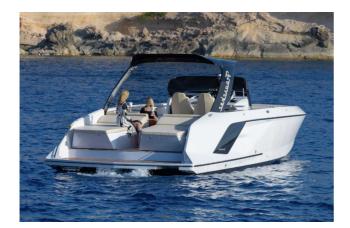

## FRAUSCHER 1414 DEMON AIR

CENA: 890000,00 € ZAPŁACONO VAT

CECHY:

| Rok:                  | 2022                      |
|-----------------------|---------------------------|
| Port macierzysty:     | MALLORCA                  |
| LOA (m.):             | 13.91                     |
| Szerokość (m.):       | 3,90                      |
| Zanurzenie (m.):      | 1,10                      |
| Kabiny (m.):          | 1                         |
| Material:             | FIBERGLASS                |
| Typ silnika:          | 2 x Volvo Penta D6 Diesel |
| Maks. moc silnika :   | 2 x 440 HP                |
| Zbiornik paliwa (l.): | 1200 LT. DIESEL           |
| Woda slodka (l.):     |                           |
| Godziny:              | 404 - 12.2024             |