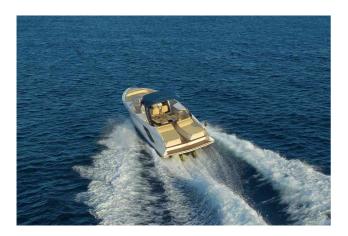

## FRAUSCHER 1414 DEMON AIR

CENA: 890000,00 € ZAPŁACONO VAT

CECHY:

| Rok:                  | 2022                      |
|-----------------------|---------------------------|
| Port macierzysty:     | MALLORCA                  |
| LOA (m.):             | 13.91                     |
| Szerokość (m.):       | 3,90                      |
| Zanurzenie (m.):      | 1,10                      |
| Kabiny (m.):          | 1                         |
| Material:             | FIBERGLASS                |
| Typ silnika:          | 2 x Volvo Penta D6 Diesel |
| Maks. moc silnika :   | 2 x 440 HP                |
| Zbiornik paliwa (l.): | 1200 LT. DIESEL           |
| Woda slodka (l.):     |                           |
| Godziny:              | 404 - 12.2024             |