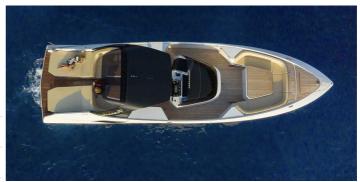

## FRAUSCHER 1414 DEMON AIR

CENA: 890000,00 € ZAPŁACONO VAT

CECHY:

| Rok:                  | 2022                      |
|-----------------------|---------------------------|
| Port macierzysty:     | MALLORCA                  |
| LOA (m.):             | 13.91                     |
| Szerokość (m.):       | 3,90                      |
| Zanurzenie (m.):      | 1,10                      |
| Kabiny (m.):          | 1                         |
| Material:             | FIBERGLASS                |
| Typ silnika:          | 2 x Volvo Penta D6 Diesel |
| Maks. moc silnika :   | 2 x 440 HP                |
| Zbiornik paliwa (l.): | 1200 LT. DIESEL           |
| Woda slodka (l.):     |                           |
| Godziny:              | 404 - 12.2024             |