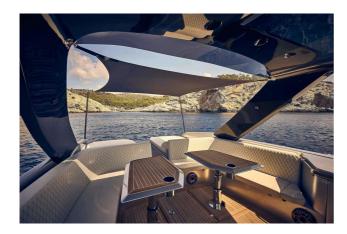

## FRAUSCHER 1414 DEMON AIR

CENA: 890000,00 € ZAPŁACONO VAT

CECHY:

| Rok:                  | 2022                      |
|-----------------------|---------------------------|
| Port macierzysty:     | MALLORCA                  |
| LOA (m.):             | 13.91                     |
| Szerokość (m.):       | 3,90                      |
| Zanurzenie (m.):      | 1,10                      |
| Kabiny (m.):          | 1                         |
| Material:             | FIBERGLASS                |
| Typ silnika:          | 2 x Volvo Penta D6 Diesel |
| Maks. moc silnika :   | 2 x 440 HP                |
| Zbiornik paliwa (l.): | 1200 LT. DIESEL           |
| Woda slodka (l.):     |                           |
| Godziny:              | 404 - 12.2024             |