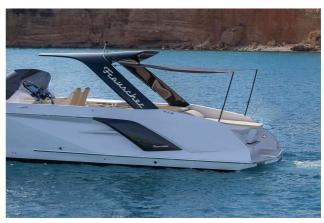

## FRAUSCHER 1414 DEMON AIR

CENA: 890000,00 € ZAPŁACONO VAT

CECHY:

| Rok:                  | 2022                      |
|-----------------------|---------------------------|
| Port macierzysty:     | MALLORCA                  |
| LOA (m.):             | 13.91                     |
| Szerokość (m.):       | 3,90                      |
| Zanurzenie (m.):      | 1,10                      |
| Kabiny (m.):          | 1                         |
| Material:             | FIBERGLASS                |
| Typ silnika:          | 2 x Volvo Penta D6 Diesel |
| Maks. moc silnika :   | 2 x 440 HP                |
| Zbiornik paliwa (l.): | 1200 LT. DIESEL           |
| Woda slodka (l.):     |                           |
| Godziny:              | 404 - 12.2024             |