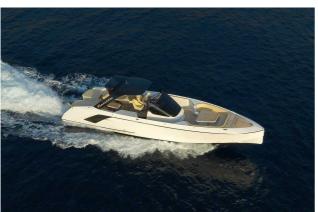

## FRAUSCHER 1414 DEMON AIR

CENA: 890000,00 € ZAPŁACONO VAT

CECHY:

| Rok:                  | 2022                      |
|-----------------------|---------------------------|
| Port macierzysty:     | MALLORCA                  |
| LOA (m.):             | 13.91                     |
| Szerokość (m.):       | 3,90                      |
| Zanurzenie (m.):      | 1,10                      |
| Kabiny (m.):          | 1                         |
| Material:             | FIBERGLASS                |
| Typ silnika:          | 2 x Volvo Penta D6 Diesel |
| Maks. moc silnika :   | 2 x 440 HP                |
| Zbiornik paliwa (l.): | 1200 LT. DIESEL           |
| Woda slodka (l.):     |                           |
| Godziny:              | 404 - 12.2024             |