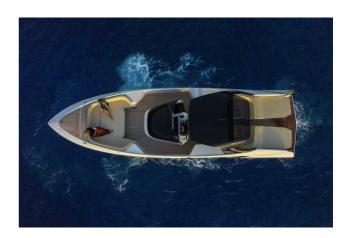

## FRAUSCHER 1414 DEMON AIR

CENA: 890000,00 € ZAPŁACONO VAT

CECHY:

| Rok:                  | 2022                      |
|-----------------------|---------------------------|
| Port macierzysty:     | MALLORCA                  |
| LOA (m.):             | 13.91                     |
| Szerokość (m.):       | 3,90                      |
| Zanurzenie (m.):      | 1,10                      |
| Kabiny (m.):          | 1                         |
| Material:             | FIBERGLASS                |
| Typ silnika:          | 2 x Volvo Penta D6 Diesel |
| Maks. moc silnika :   | 2 x 440 HP                |
| Zbiornik paliwa (l.): | 1200 LT. DIESEL           |
| Woda slodka (l.):     |                           |
| Godziny:              | 404 - 12.2024             |