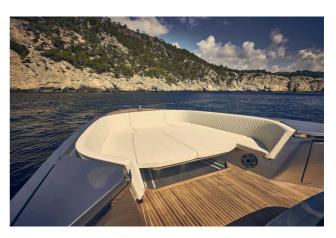

## FRAUSCHER 1414 DEMON AIR

CENA: 890000,00 € ZAPŁACONO VAT

CECHY:

| Rok:                  | 2022                      |
|-----------------------|---------------------------|
| Port macierzysty:     | MALLORCA                  |
| LOA (m.):             | 13.91                     |
| Szerokość (m.):       | 3,90                      |
| Zanurzenie (m.):      | 1,10                      |
| Kabiny (m.):          | 1                         |
| Material:             | FIBERGLASS                |
| Typ silnika:          | 2 x Volvo Penta D6 Diesel |
| Maks. moc silnika :   | 2 x 440 HP                |
| Zbiornik paliwa (l.): | 1200 LT. DIESEL           |
| Woda slodka (l.):     |                           |
| Godziny:              | 404 - 12.2024             |