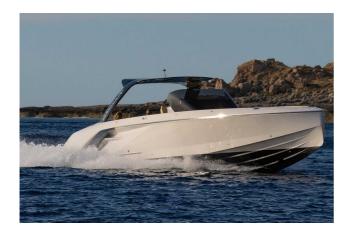

## FRAUSCHER 1414 DEMON AIR

CENA: 890000,00 € ZAPŁACONO VAT

CECHY:

| Rok:                  | 2022                      |
|-----------------------|---------------------------|
| Port macierzysty:     | MALLORCA                  |
| LOA (m.):             | 13.91                     |
| Szerokość (m.):       | 3,90                      |
| Zanurzenie (m.):      | 1,10                      |
| Kabiny (m.):          | 1                         |
| Material:             | FIBERGLASS                |
| Typ silnika:          | 2 x Volvo Penta D6 Diesel |
| Maks. moc silnika :   | 2 x 440 HP                |
| Zbiornik paliwa (l.): | 1200 LT. DIESEL           |
| Woda slodka (l.):     |                           |
| Godziny:              | 404 - 12.2024             |