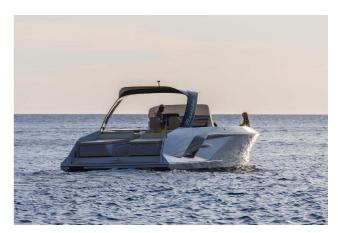

## FRAUSCHER 1414 DEMON AIR

CENA: 890000,00 € ZAPŁACONO VAT

CECHY:

| Rok:                  | 2022                      |
|-----------------------|---------------------------|
| Port macierzysty:     | MALLORCA                  |
| LOA (m.):             | 13.91                     |
| Szerokość (m.):       | 3,90                      |
| Zanurzenie (m.):      | 1,10                      |
| Kabiny (m.):          | 1                         |
| Material:             | FIBERGLASS                |
| Typ silnika:          | 2 x Volvo Penta D6 Diesel |
| Maks. moc silnika :   | 2 x 440 HP                |
| Zbiornik paliwa (l.): | 1200 LT. DIESEL           |
| Woda slodka (l.):     |                           |
| Godziny:              | 404 - 12.2024             |