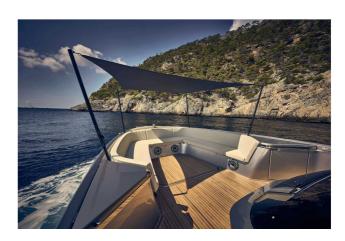

## FRAUSCHER 1414 DEMON AIR

CENA: 890000,00 € ZAPŁACONO VAT

CECHY:

| Rok:                  | 2022                      |
|-----------------------|---------------------------|
| Port macierzysty:     | MALLORCA                  |
| LOA (m.):             | 13.91                     |
| Szerokość (m.):       | 3,90                      |
| Zanurzenie (m.):      | 1,10                      |
| Kabiny (m.):          | 1                         |
| Material:             | FIBERGLASS                |
| Typ silnika:          | 2 x Volvo Penta D6 Diesel |
| Maks. moc silnika :   | 2 x 440 HP                |
| Zbiornik paliwa (l.): | 1200 LT. DIESEL           |
| Woda slodka (l.):     |                           |
| Godziny:              | 404 - 12.2024             |