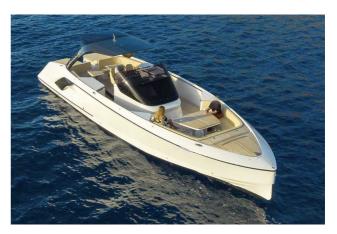

## FRAUSCHER 1414 DEMON AIR

CENA: 890000,00 € ZAPŁACONO VAT

CECHY:

| Rok:                  | 2022                      |
|-----------------------|---------------------------|
| Port macierzysty:     | MALLORCA                  |
| LOA (m.):             | 13.91                     |
| Szerokość (m.):       | 3,90                      |
| Zanurzenie (m.):      | 1,10                      |
| Kabiny (m.):          | 1                         |
| Material:             | FIBERGLASS                |
| Typ silnika:          | 2 x Volvo Penta D6 Diesel |
| Maks. moc silnika :   | 2 x 440 HP                |
| Zbiornik paliwa (l.): | 1200 LT. DIESEL           |
| Woda slodka (l.):     |                           |
| Godziny:              | 404 - 12.2024             |