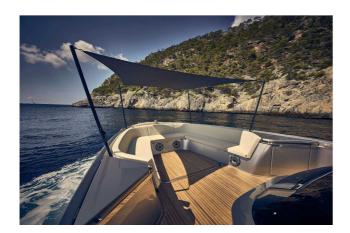

## FRAUSCHER 1414 DEMON AIR

CENA: 890000,00 € ZAPŁACONO VAT

CECHY:

| Rok:                  | 2022                      |
|-----------------------|---------------------------|
| Port macierzysty:     | MALLORCA                  |
| LOA (m.):             | 13.91                     |
| Szerokość (m.):       | 3,90                      |
| Zanurzenie (m.):      | 1,10                      |
| Kabiny (m.):          | 1                         |
| Material:             | FIBERGLASS                |
| Typ silnika:          | 2 x Volvo Penta D6 Diesel |
| Maks. moc silnika :   | 2 x 440 HP                |
| Zbiornik paliwa (l.): | 1200 LT. DIESEL           |
| Woda slodka (l.):     |                           |
| Godziny:              | 404 - 12.2024             |