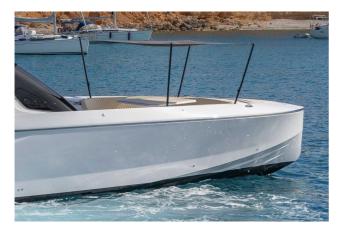

## FRAUSCHER 1414 DEMON AIR

CENA: 890000,00 € ZAPŁACONO VAT

CECHY:

| Rok:                  | 2022                      |
|-----------------------|---------------------------|
| Port macierzysty:     | MALLORCA                  |
| LOA (m.):             | 13.91                     |
| Szerokość (m.):       | 3,90                      |
| Zanurzenie (m.):      | 1,10                      |
| Kabiny (m.):          | 1                         |
| Material:             | FIBERGLASS                |
| Typ silnika:          | 2 x Volvo Penta D6 Diesel |
| Maks. moc silnika :   | 2 x 440 HP                |
| Zbiornik paliwa (l.): | 1200 LT. DIESEL           |
| Woda slodka (l.):     |                           |
| Godziny:              | 404 - 12.2024             |