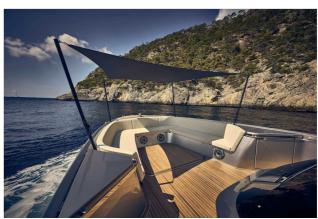

## FRAUSCHER 1414 DEMON AIR

CENA: 890000,00 € ZAPŁACONO VAT

CECHY:

| Rok:                  | 2022                      |
|-----------------------|---------------------------|
| Port macierzysty:     | MALLORCA                  |
| LOA (m.):             | 13.91                     |
| Szerokość (m.):       | 3,90                      |
| Zanurzenie (m.):      | 1,10                      |
| Kabiny (m.):          | 1                         |
| Material:             | FIBERGLASS                |
| Typ silnika:          | 2 x Volvo Penta D6 Diesel |
| Maks. moc silnika :   | 2 x 440 HP                |
| Zbiornik paliwa (l.): | 1200 LT. DIESEL           |
| Woda slodka (l.):     |                           |
| Godziny:              | 404 - 12.2024             |