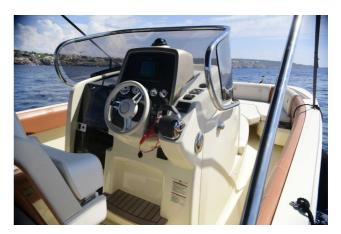

## **INVICTUS 280 SX**

#### CENA: 85000,00 € ZAPŁACONO VAT

CECHY:

| Rok:                  | 2020                          |
|-----------------------|-------------------------------|
| Port macierzysty:     | MALLORCA                      |
| LOA (m.):             | 8.7                           |
| Szerokość (m.):       | 2,70                          |
| Zanurzenie (m.):      | PENDIENTE                     |
| Kabiny (m.):          | 0                             |
| Material:             | FIBERGLASS                    |
| Typ silnika:          | Volvo Penta 350 PS - GASOLINA |
| Maks. moc silnika :   | 350 HP                        |
| Zbiornik paliwa (l.): | 530 LT.                       |
| Woda slodka (l.):     |                               |
| Godziny:              | 388 - 12.2024                 |