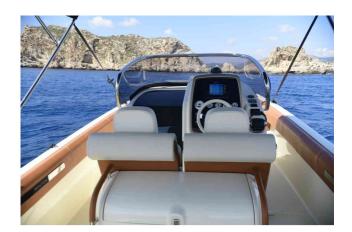

## **INVICTUS 280 SX**

#### CENA: 85000,00 € ZAPŁACONO VAT

CECHY:

| Rok:                  | 2020                          |
|-----------------------|-------------------------------|
| Port macierzysty:     | MALLORCA                      |
| LOA (m.):             | 8.7                           |
| Szerokość (m.):       | 2,70                          |
| Zanurzenie (m.):      | PENDIENTE                     |
| Kabiny (m.):          | 0                             |
| Material:             | FIBERGLASS                    |
| Typ silnika:          | Volvo Penta 350 PS - GASOLINA |
| Maks. moc silnika :   | 350 HP                        |
| Zbiornik paliwa (l.): | 530 LT.                       |
| Woda slodka (l.):     |                               |
| Godziny:              | 388 - 12.2024                 |