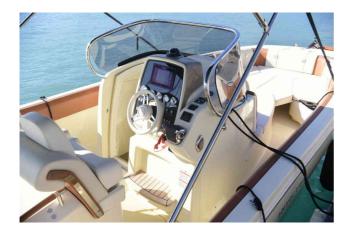

## **INVICTUS 280 SX**

#### CENA: 85000,00 € ZAPŁACONO VAT

CECHY:

| Rok:                  | 2020                          |
|-----------------------|-------------------------------|
| Port macierzysty:     | MALLORCA                      |
| LOA (m.):             | 8.7                           |
| Szerokość (m.):       | 2,70                          |
| Zanurzenie (m.):      | PENDIENTE                     |
| Kabiny (m.):          | 0                             |
| Material:             | FIBERGLASS                    |
| Typ silnika:          | Volvo Penta 350 PS - GASOLINA |
| Maks. moc silnika :   | 350 HP                        |
| Zbiornik paliwa (l.): | 530 LT.                       |
| Woda slodka (l.):     |                               |
| Godziny:              | 388 - 12.2024                 |