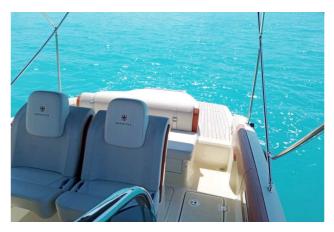

#### CENA: 85000,00 € ZAPŁACONO VAT

CECHY:

| Rok:                  | 2020                          |
|-----------------------|-------------------------------|
| Port macierzysty:     | MALLORCA                      |
| LOA (m.):             | 8.7                           |
| Szerokość (m.):       | 2,70                          |
| Zanurzenie (m.):      | PENDIENTE                     |
| Kabiny (m.):          | 0                             |
| Material:             | FIBERGLASS                    |
| Typ silnika:          | Volvo Penta 350 PS - GASOLINA |
| Maks. moc silnika :   | 350 HP                        |
| Zbiornik paliwa (l.): | 530 LT.                       |
| Woda slodka (l.):     |                               |
| Godziny:              | 388 - 12.2024                 |