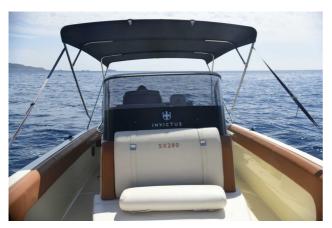

## **INVICTUS 280 SX**

#### CENA: 85000,00 € ZAPŁACONO VAT

CECHY:

| Rok:                  | 2020                          |
|-----------------------|-------------------------------|
| Port macierzysty:     | MALLORCA                      |
| LOA (m.):             | 8.7                           |
| Szerokość (m.):       | 2,70                          |
| Zanurzenie (m.):      | PENDIENTE                     |
| Kabiny (m.):          | 0                             |
| Material:             | FIBERGLASS                    |
| Typ silnika:          | Volvo Penta 350 PS - GASOLINA |
| Maks. moc silnika :   | 350 HP                        |
| Zbiornik paliwa (l.): | 530 LT.                       |
| Woda slodka (l.):     |                               |
| Godziny:              | 388 - 12.2024                 |