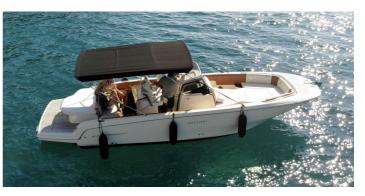

## **INVICTUS 280 SX**

#### CENA: 85000,00 € ZAPŁACONO VAT

CECHY:

| Rok:                  | 2020                          |
|-----------------------|-------------------------------|
| Port macierzysty:     | MALLORCA                      |
| LOA (m.):             | 8.7                           |
| Szerokość (m.):       | 2,70                          |
| Zanurzenie (m.):      | PENDIENTE                     |
| Kabiny (m.):          | 0                             |
| Material:             | FIBERGLASS                    |
| Typ silnika:          | Volvo Penta 350 PS - GASOLINA |
| Maks. moc silnika :   | 350 HP                        |
| Zbiornik paliwa (l.): | 530 LT.                       |
| Woda slodka (l.):     |                               |
| Godziny:              | 388 - 12.2024                 |