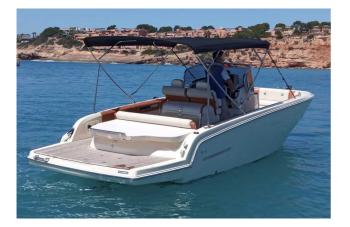

## **INVICTUS 280 SX**

#### CENA: 85000,00 € ZAPŁACONO VAT

CECHY:

| Rok:                  | 2020                          |
|-----------------------|-------------------------------|
| Port macierzysty:     | MALLORCA                      |
| LOA (m.):             | 8.7                           |
| Szerokość (m.):       | 2,70                          |
| Zanurzenie (m.):      | PENDIENTE                     |
| Kabiny (m.):          | 0                             |
| Material:             | FIBERGLASS                    |
| Typ silnika:          | Volvo Penta 350 PS - GASOLINA |
| Maks. moc silnika :   | 350 HP                        |
| Zbiornik paliwa (l.): | 530 LT.                       |
| Woda slodka (l.):     |                               |
| Godziny:              | 388 - 12.2024                 |