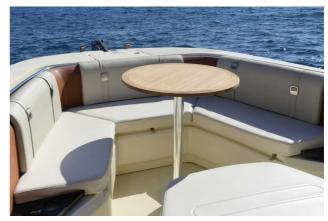

## **INVICTUS 280 SX**

#### CENA: 85000,00 € ZAPŁACONO VAT

CECHY:

| Rok:                  | 2020                          |
|-----------------------|-------------------------------|
| Port macierzysty:     | MALLORCA                      |
| LOA (m.):             | 8.7                           |
| Szerokość (m.):       | 2,70                          |
| Zanurzenie (m.):      | PENDIENTE                     |
| Kabiny (m.):          | 0                             |
| Material:             | FIBERGLASS                    |
| Typ silnika:          | Volvo Penta 350 PS - GASOLINA |
| Maks. moc silnika :   | 350 HP                        |
| Zbiornik paliwa (l.): | 530 LT.                       |
| Woda slodka (l.):     |                               |
| Godziny:              | 388 - 12.2024                 |