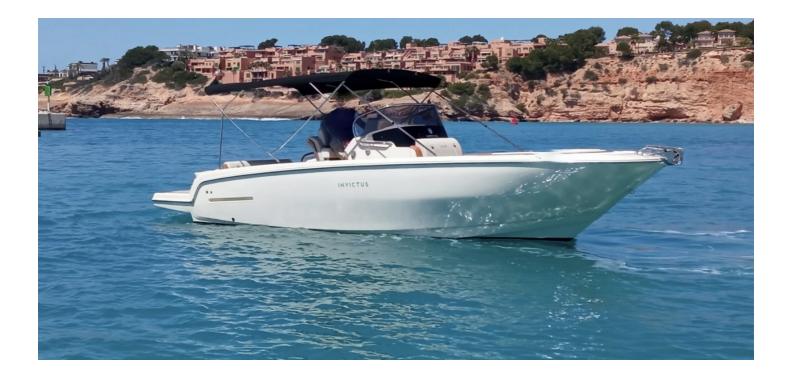

## **INVICTUS 280 SX**

#### CENA: 85000,00 € ZAPŁACONO VAT

CECHY:

| Rok:                  | 2020                          |
|-----------------------|-------------------------------|
| Port macierzysty:     | MALLORCA                      |
| LOA (m.):             | 8.7                           |
| Szerokość (m.):       | 2,70                          |
| Zanurzenie (m.):      | PENDIENTE                     |
| Kabiny (m.):          | 0                             |
| Material:             | FIBERGLASS                    |
| Typ silnika:          | Volvo Penta 350 PS - GASOLINA |
| Maks. moc silnika :   | 350 HP                        |
| Zbiornik paliwa (l.): | 530 LT.                       |
| Woda slodka (l.):     |                               |
| Godziny:              | 388 - 12.2024                 |