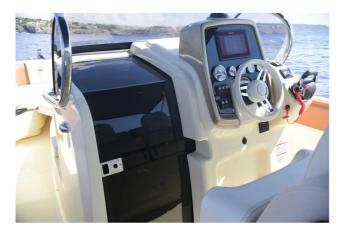

## **INVICTUS 280 SX**

#### CENA: 85000,00 € ZAPŁACONO VAT

CECHY:

| Rok:                  | 2020                          |
|-----------------------|-------------------------------|
| Port macierzysty:     | MALLORCA                      |
| LOA (m.):             | 8.7                           |
| Szerokość (m.):       | 2,70                          |
| Zanurzenie (m.):      | PENDIENTE                     |
| Kabiny (m.):          | 0                             |
| Material:             | FIBERGLASS                    |
| Typ silnika:          | Volvo Penta 350 PS - GASOLINA |
| Maks. moc silnika :   | 350 HP                        |
| Zbiornik paliwa (l.): | 530 LT.                       |
| Woda slodka (l.):     |                               |
| Godziny:              | 388 - 12.2024                 |