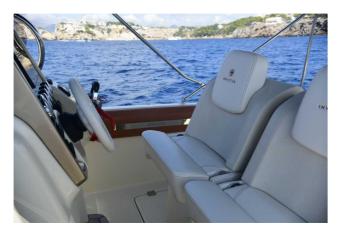

## **INVICTUS 280 SX**

#### CENA: 85000,00 € ZAPŁACONO VAT

CECHY:

| Rok:                  | 2020                          |
|-----------------------|-------------------------------|
| Port macierzysty:     | MALLORCA                      |
| LOA (m.):             | 8.7                           |
| Szerokość (m.):       | 2,70                          |
| Zanurzenie (m.):      | PENDIENTE                     |
| Kabiny (m.):          | 0                             |
| Material:             | FIBERGLASS                    |
| Typ silnika:          | Volvo Penta 350 PS - GASOLINA |
| Maks. moc silnika :   | 350 HP                        |
| Zbiornik paliwa (l.): | 530 LT.                       |
| Woda slodka (l.):     |                               |
| Godziny:              | 388 - 12.2024                 |