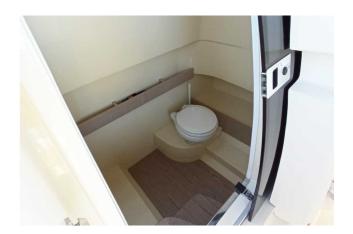

## **INVICTUS 280 SX**

#### CENA: 85000,00 € ZAPŁACONO VAT

CECHY:

| Rok:                  | 2020                          |
|-----------------------|-------------------------------|
| Port macierzysty:     | MALLORCA                      |
| LOA (m.):             | 8.7                           |
| Szerokość (m.):       | 2,70                          |
| Zanurzenie (m.):      | PENDIENTE                     |
| Kabiny (m.):          | 0                             |
| Material:             | FIBERGLASS                    |
| Typ silnika:          | Volvo Penta 350 PS - GASOLINA |
| Maks. moc silnika :   | 350 HP                        |
| Zbiornik paliwa (l.): | 530 LT.                       |
| Woda slodka (l.):     |                               |
| Godziny:              | 388 - 12.2024                 |