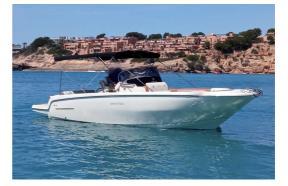

## **INVICTUS 280 SX**

#### CENA: 85000,00 € ZAPŁACONO VAT

CECHY:

| Rok:                  | 2020                          |
|-----------------------|-------------------------------|
| Port macierzysty:     | MALLORCA                      |
| LOA (m.):             | 8.7                           |
| Szerokość (m.):       | 2,70                          |
| Zanurzenie (m.):      | PENDIENTE                     |
| Kabiny (m.):          | 0                             |
| Material:             | FIBERGLASS                    |
| Typ silnika:          | Volvo Penta 350 PS - GASOLINA |
| Maks. moc silnika :   | 350 HP                        |
| Zbiornik paliwa (l.): | 530 LT.                       |
| Woda slodka (l.):     |                               |
| Godziny:              | 388 - 12.2024                 |