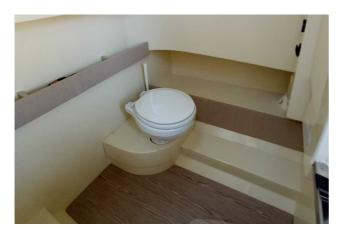

## **INVICTUS 280 SX**

#### CENA: 85000,00 € ZAPŁACONO VAT

CECHY:

| Rok:                  | 2020                          |
|-----------------------|-------------------------------|
| Port macierzysty:     | MALLORCA                      |
| LOA (m.):             | 8.7                           |
| Szerokość (m.):       | 2,70                          |
| Zanurzenie (m.):      | PENDIENTE                     |
| Kabiny (m.):          | 0                             |
| Material:             | FIBERGLASS                    |
| Typ silnika:          | Volvo Penta 350 PS - GASOLINA |
| Maks. moc silnika :   | 350 HP                        |
| Zbiornik paliwa (l.): | 530 LT.                       |
| Woda slodka (l.):     |                               |
| Godziny:              | 388 - 12.2024                 |