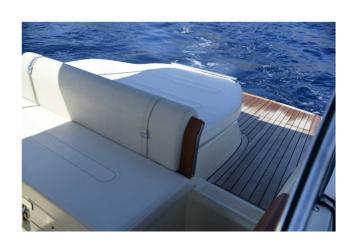

## **INVICTUS 280 SX**

#### CENA: 85000,00 € ZAPŁACONO VAT

CECHY:

| Rok:                  | 2020                          |
|-----------------------|-------------------------------|
| Port macierzysty:     | MALLORCA                      |
| LOA (m.):             | 8.7                           |
| Szerokość (m.):       | 2,70                          |
| Zanurzenie (m.):      | PENDIENTE                     |
| Kabiny (m.):          | 0                             |
| Material:             | FIBERGLASS                    |
| Typ silnika:          | Volvo Penta 350 PS - GASOLINA |
| Maks. moc silnika :   | 350 HP                        |
| Zbiornik paliwa (l.): | 530 LT.                       |
| Woda slodka (l.):     |                               |
| Godziny:              | 388 - 12.2024                 |