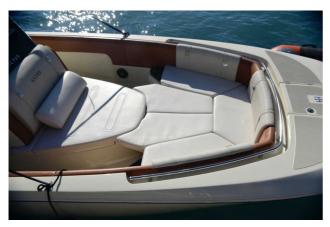

## **INVICTUS 280 SX**

#### CENA: 85000,00 € ZAPŁACONO VAT

CECHY:

| Rok:                  | 2020                          |
|-----------------------|-------------------------------|
| Port macierzysty:     | MALLORCA                      |
| LOA (m.):             | 8.7                           |
| Szerokość (m.):       | 2,70                          |
| Zanurzenie (m.):      | PENDIENTE                     |
| Kabiny (m.):          | 0                             |
| Material:             | FIBERGLASS                    |
| Typ silnika:          | Volvo Penta 350 PS - GASOLINA |
| Maks. moc silnika :   | 350 HP                        |
| Zbiornik paliwa (l.): | 530 LT.                       |
| Woda slodka (l.):     |                               |
| Godziny:              | 388 - 12.2024                 |