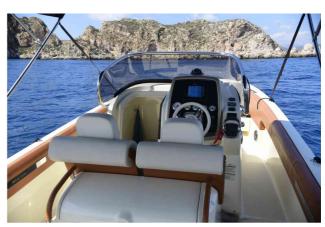

## **INVICTUS 280 SX**

#### CENA: 85000,00 € ZAPŁACONO VAT

CECHY:

| Rok:                  | 2020                          |
|-----------------------|-------------------------------|
| Port macierzysty:     | MALLORCA                      |
| LOA (m.):             | 8.7                           |
| Szerokość (m.):       | 2,70                          |
| Zanurzenie (m.):      | PENDIENTE                     |
| Kabiny (m.):          | 0                             |
| Material:             | FIBERGLASS                    |
| Typ silnika:          | Volvo Penta 350 PS - GASOLINA |
| Maks. moc silnika :   | 350 HP                        |
| Zbiornik paliwa (l.): | 530 LT.                       |
| Woda slodka (l.):     |                               |
| Godziny:              | 388 - 12.2024                 |