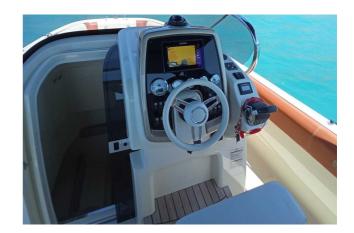

#### CENA: 85000,00 € ZAPŁACONO VAT

CECHY:

| Rok:                  | 2020                          |
|-----------------------|-------------------------------|
| Port macierzysty:     | MALLORCA                      |
| LOA (m.):             | 8.7                           |
| Szerokość (m.):       | 2,70                          |
| Zanurzenie (m.):      | PENDIENTE                     |
| Kabiny (m.):          | 0                             |
| Material:             | FIBERGLASS                    |
| Typ silnika:          | Volvo Penta 350 PS - GASOLINA |
| Maks. moc silnika :   | 350 HP                        |
| Zbiornik paliwa (l.): | 530 LT.                       |
| Woda slodka (l.):     |                               |
| Godziny:              | 388 - 12.2024                 |