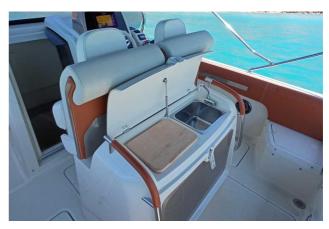

#### CENA: 85000,00 € ZAPŁACONO VAT

CECHY:

| Rok:                  | 2020                          |
|-----------------------|-------------------------------|
| Port macierzysty:     | MALLORCA                      |
| LOA (m.):             | 8.7                           |
| Szerokość (m.):       | 2,70                          |
| Zanurzenie (m.):      | PENDIENTE                     |
| Kabiny (m.):          | 0                             |
| Material:             | FIBERGLASS                    |
| Typ silnika:          | Volvo Penta 350 PS - GASOLINA |
| Maks. moc silnika :   | 350 HP                        |
| Zbiornik paliwa (l.): | 530 LT.                       |
| Woda slodka (l.):     |                               |
| Godziny:              | 388 - 12.2024                 |