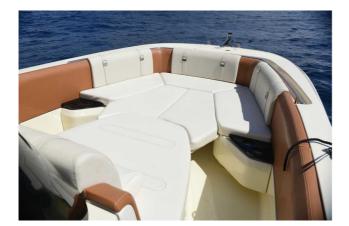

## **INVICTUS 280 SX**

#### CENA: 85000,00 € ZAPŁACONO VAT

CECHY:

| Rok:                  | 2020                          |
|-----------------------|-------------------------------|
| Port macierzysty:     | MALLORCA                      |
| LOA (m.):             | 8.7                           |
| Szerokość (m.):       | 2,70                          |
| Zanurzenie (m.):      | PENDIENTE                     |
| Kabiny (m.):          | 0                             |
| Material:             | FIBERGLASS                    |
| Typ silnika:          | Volvo Penta 350 PS - GASOLINA |
| Maks. moc silnika :   | 350 HP                        |
| Zbiornik paliwa (l.): | 530 LT.                       |
| Woda slodka (l.):     |                               |
| Godziny:              | 388 - 12.2024                 |