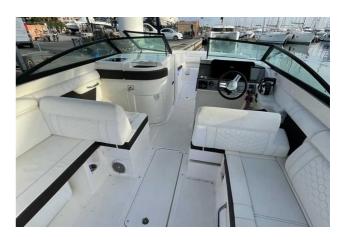

## SEA RAY 290 SDX

## CECHY:

| Rok:                  | 2018                               |
|-----------------------|------------------------------------|
| Port macierzysty:     | MALLORCA                           |
| LOA (m.):             | 8.88                               |
| Szerokość (m.):       | 2,70                               |
| Zanurzenie (m.):      | 0,84                               |
| Kabiny (m.):          | 0                                  |
| Material:             | FIBERGLASS                         |
| Typ silnika:          | 2 x Mercury Verado 250 PS GASOLINA |
| Maks. moc silnika :   | 2 X 250 HP                         |
| Zbiornik paliwa (l.): | 500 LT.                            |
| Woda slodka (l.):     | 60 LT.                             |
| Godziny:              | 692 - 12.2024                      |
|                       |                                    |