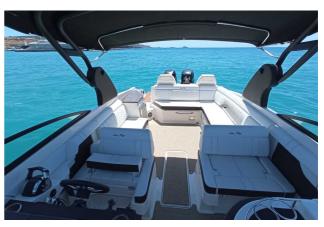

## SEA RAY 290 SDX

## CECHY:

| Rok:                  | 2018                               |
|-----------------------|------------------------------------|
| Port macierzysty:     | MALLORCA                           |
| LOA (m.):             | 8.88                               |
| Szerokość (m.):       | 2,70                               |
| Zanurzenie (m.):      | 0,84                               |
| Kabiny (m.):          | 0                                  |
| Material:             | FIBERGLASS                         |
| Typ silnika:          | 2 x Mercury Verado 250 PS GASOLINA |
| Maks. moc silnika :   | 2 X 250 HP                         |
| Zbiornik paliwa (l.): | 500 LT.                            |
| Woda slodka (l.):     | 60 LT.                             |
| Godziny:              | 692 - 12.2024                      |
|                       |                                    |