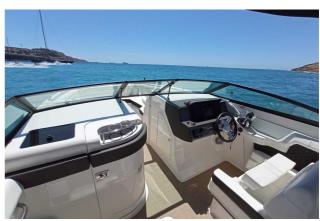

## SEA RAY 290 SDX

## CECHY:

| Rok:                  | 2018                               |
|-----------------------|------------------------------------|
| Port macierzysty:     | MALLORCA                           |
| LOA (m.):             | 8.88                               |
| Szerokość (m.):       | 2,70                               |
| Zanurzenie (m.):      | 0,84                               |
| Kabiny (m.):          | 0                                  |
| Material:             | FIBERGLASS                         |
| Typ silnika:          | 2 x Mercury Verado 250 PS GASOLINA |
| Maks. moc silnika :   | 2 X 250 HP                         |
| Zbiornik paliwa (l.): | 500 LT.                            |
| Woda slodka (l.):     | 60 LT.                             |
| Godziny:              | 692 - 12.2024                      |
|                       |                                    |