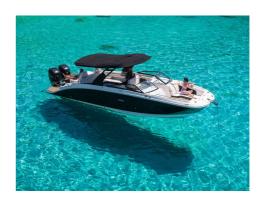

## SEA RAY 290 SDX

## CECHY:

| Rok:                  | 2018                               |
|-----------------------|------------------------------------|
| Port macierzysty:     | MALLORCA                           |
| LOA (m.):             | 8.88                               |
| Szerokość (m.):       | 2,70                               |
| Zanurzenie (m.):      | 0,84                               |
| Kabiny (m.):          | 0                                  |
| Material:             | FIBERGLASS                         |
| Typ silnika:          | 2 x Mercury Verado 250 PS GASOLINA |
| Maks. moc silnika :   | 2 X 250 HP                         |
| Zbiornik paliwa (l.): | 500 LT.                            |
| Woda slodka (l.):     | 60 LT.                             |
| Godziny:              | 692 - 12.2024                      |
|                       |                                    |