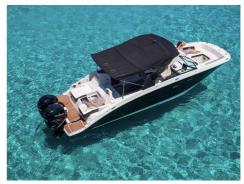

## SEA RAY 290 SDX

## CECHY:

| Rok:                  | 2018                               |
|-----------------------|------------------------------------|
| Port macierzysty:     | MALLORCA                           |
| LOA (m.):             | 8.88                               |
| Szerokość (m.):       | 2,70                               |
| Zanurzenie (m.):      | 0,84                               |
| Kabiny (m.):          | 0                                  |
| Material:             | FIBERGLASS                         |
| Typ silnika:          | 2 x Mercury Verado 250 PS GASOLINA |
| Maks. moc silnika :   | 2 X 250 HP                         |
| Zbiornik paliwa (l.): | 500 LT.                            |
| Woda slodka (l.):     | 60 LT.                             |
| Godziny:              | 692 - 12.2024                      |
|                       |                                    |