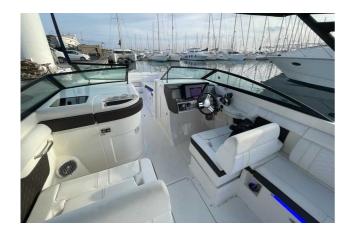

## SEA RAY 290 SDX

## CECHY:

| Rok:                  | 2018                               |
|-----------------------|------------------------------------|
| Port macierzysty:     | MALLORCA                           |
| LOA (m.):             | 8.88                               |
| Szerokość (m.):       | 2,70                               |
| Zanurzenie (m.):      | 0,84                               |
| Kabiny (m.):          | 0                                  |
| Material:             | FIBERGLASS                         |
| Typ silnika:          | 2 x Mercury Verado 250 PS GASOLINA |
| Maks. moc silnika :   | 2 X 250 HP                         |
| Zbiornik paliwa (l.): | 500 LT.                            |
| Woda slodka (l.):     | 60 LT.                             |
| Godziny:              | 692 - 12.2024                      |
|                       |                                    |