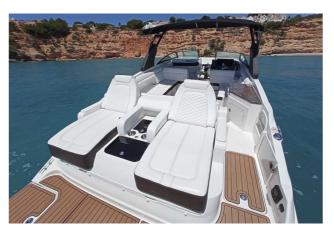

## SEA RAY 290 SDX

## CECHY:

| Rok:                  | 2018                               |
|-----------------------|------------------------------------|
| Port macierzysty:     | MALLORCA                           |
| LOA (m.):             | 8.88                               |
| Szerokość (m.):       | 2,70                               |
| Zanurzenie (m.):      | 0,84                               |
| Kabiny (m.):          | 0                                  |
| Material:             | FIBERGLASS                         |
| Typ silnika:          | 2 x Mercury Verado 250 PS GASOLINA |
| Maks. moc silnika :   | 2 X 250 HP                         |
| Zbiornik paliwa (l.): | 500 LT.                            |
| Woda slodka (l.):     | 60 LT.                             |
| Godziny:              | 692 - 12.2024                      |
|                       |                                    |