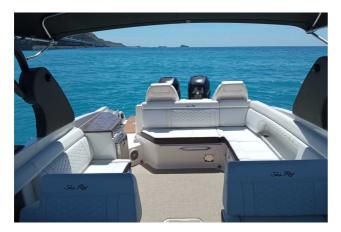

## SEA RAY 290 SDX

## CECHY:

| Rok:                  | 2018                               |
|-----------------------|------------------------------------|
| Port macierzysty:     | MALLORCA                           |
| LOA (m.):             | 8.88                               |
| Szerokość (m.):       | 2,70                               |
| Zanurzenie (m.):      | 0,84                               |
| Kabiny (m.):          | 0                                  |
| Material:             | FIBERGLASS                         |
| Typ silnika:          | 2 x Mercury Verado 250 PS GASOLINA |
| Maks. moc silnika :   | 2 X 250 HP                         |
| Zbiornik paliwa (l.): | 500 LT.                            |
| Woda slodka (l.):     | 60 LT.                             |
| Godziny:              | 692 - 12.2024                      |
|                       |                                    |