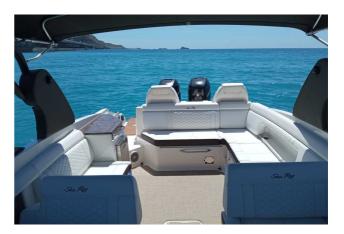

## SEA RAY 290 SDX

## CECHY:

| Rok:                  | 2018                               |
|-----------------------|------------------------------------|
| Port macierzysty:     | MALLORCA                           |
| LOA (m.):             | 8.88                               |
| Szerokość (m.):       | 2,70                               |
| Zanurzenie (m.):      | 0,84                               |
| Kabiny (m.):          | 0                                  |
| Material:             | FIBERGLASS                         |
| Typ silnika:          | 2 x Mercury Verado 250 PS GASOLINA |
| Maks. moc silnika :   | 2 X 250 HP                         |
| Zbiornik paliwa (l.): | 500 LT.                            |
| Woda slodka (l.):     | 60 LT.                             |
| Godziny:              | 692 - 12.2024                      |
|                       |                                    |