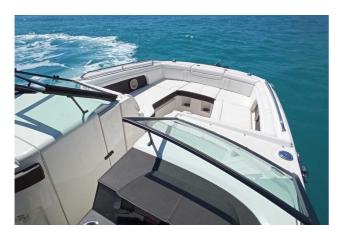

## SEA RAY 290 SDX

## CECHY:

| Rok:                  | 2018                               |
|-----------------------|------------------------------------|
| Port macierzysty:     | MALLORCA                           |
| LOA (m.):             | 8.88                               |
| Szerokość (m.):       | 2,70                               |
| Zanurzenie (m.):      | 0,84                               |
| Kabiny (m.):          | 0                                  |
| Material:             | FIBERGLASS                         |
| Typ silnika:          | 2 x Mercury Verado 250 PS GASOLINA |
| Maks. moc silnika :   | 2 X 250 HP                         |
| Zbiornik paliwa (l.): | 500 LT.                            |
| Woda slodka (l.):     | 60 LT.                             |
| Godziny:              | 692 - 12.2024                      |
|                       |                                    |