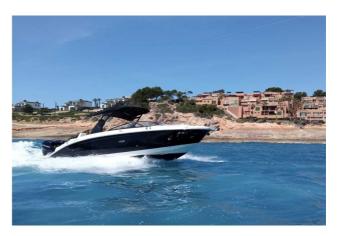

## SEA RAY 290 SDX

## CECHY:

| Rok:                  | 2018                               |
|-----------------------|------------------------------------|
| Port macierzysty:     | MALLORCA                           |
| LOA (m.):             | 8.88                               |
| Szerokość (m.):       | 2,70                               |
| Zanurzenie (m.):      | 0,84                               |
| Kabiny (m.):          | 0                                  |
| Material:             | FIBERGLASS                         |
| Typ silnika:          | 2 x Mercury Verado 250 PS GASOLINA |
| Maks. moc silnika :   | 2 X 250 HP                         |
| Zbiornik paliwa (l.): | 500 LT.                            |
| Woda slodka (l.):     | 60 LT.                             |
| Godziny:              | 692 - 12.2024                      |
|                       |                                    |