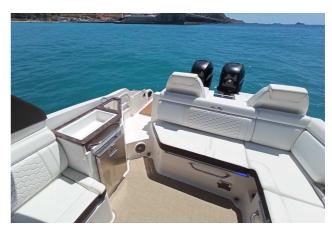

## SEA RAY 290 SDX

## CECHY:

| Rok:                  | 2018                               |
|-----------------------|------------------------------------|
| Port macierzysty:     | MALLORCA                           |
| LOA (m.):             | 8.88                               |
| Szerokość (m.):       | 2,70                               |
| Zanurzenie (m.):      | 0,84                               |
| Kabiny (m.):          | 0                                  |
| Material:             | FIBERGLASS                         |
| Typ silnika:          | 2 x Mercury Verado 250 PS GASOLINA |
| Maks. moc silnika :   | 2 X 250 HP                         |
| Zbiornik paliwa (l.): | 500 LT.                            |
| Woda slodka (l.):     | 60 LT.                             |
| Godziny:              | 692 - 12.2024                      |
|                       |                                    |