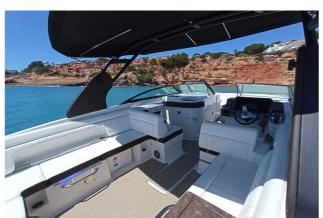

## SEA RAY 290 SDX

## CECHY:

| Rok:                  | 2018                               |
|-----------------------|------------------------------------|
| Port macierzysty:     | MALLORCA                           |
| LOA (m.):             | 8.88                               |
| Szerokość (m.):       | 2,70                               |
| Zanurzenie (m.):      | 0,84                               |
| Kabiny (m.):          | 0                                  |
| Material:             | FIBERGLASS                         |
| Typ silnika:          | 2 x Mercury Verado 250 PS GASOLINA |
| Maks. moc silnika :   | 2 X 250 HP                         |
| Zbiornik paliwa (l.): | 500 LT.                            |
| Woda slodka (l.):     | 60 LT.                             |
| Godziny:              | 692 - 12.2024                      |
|                       |                                    |