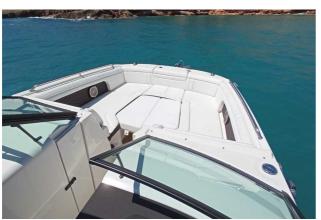

## SEA RAY 290 SDX

## CECHY:

| Rok:                  | 2018                               |
|-----------------------|------------------------------------|
| Port macierzysty:     | MALLORCA                           |
| LOA (m.):             | 8.88                               |
| Szerokość (m.):       | 2,70                               |
| Zanurzenie (m.):      | 0,84                               |
| Kabiny (m.):          | 0                                  |
| Material:             | FIBERGLASS                         |
| Typ silnika:          | 2 x Mercury Verado 250 PS GASOLINA |
| Maks. moc silnika :   | 2 X 250 HP                         |
| Zbiornik paliwa (l.): | 500 LT.                            |
| Woda slodka (l.):     | 60 LT.                             |
| Godziny:              | 692 - 12.2024                      |
|                       |                                    |