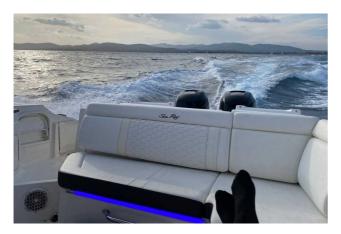

## SEA RAY 290 SDX

## CECHY:

| Rok:                  | 2018                               |
|-----------------------|------------------------------------|
| Port macierzysty:     | MALLORCA                           |
| LOA (m.):             | 8.88                               |
| Szerokość (m.):       | 2,70                               |
| Zanurzenie (m.):      | 0,84                               |
| Kabiny (m.):          | 0                                  |
| Material:             | FIBERGLASS                         |
| Typ silnika:          | 2 x Mercury Verado 250 PS GASOLINA |
| Maks. moc silnika :   | 2 X 250 HP                         |
| Zbiornik paliwa (l.): | 500 LT.                            |
| Woda slodka (l.):     | 60 LT.                             |
| Godziny:              | 692 - 12.2024                      |
|                       |                                    |