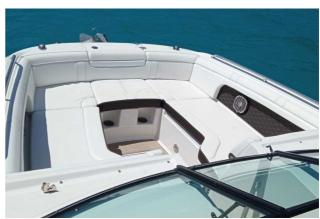

## SEA RAY 290 SDX

## CECHY:

| Rok:                  | 2018                               |
|-----------------------|------------------------------------|
| Port macierzysty:     | MALLORCA                           |
| LOA (m.):             | 8.88                               |
| Szerokość (m.):       | 2,70                               |
| Zanurzenie (m.):      | 0,84                               |
| Kabiny (m.):          | 0                                  |
| Material:             | FIBERGLASS                         |
| Typ silnika:          | 2 x Mercury Verado 250 PS GASOLINA |
| Maks. moc silnika :   | 2 X 250 HP                         |
| Zbiornik paliwa (l.): | 500 LT.                            |
| Woda slodka (l.):     | 60 LT.                             |
| Godziny:              | 692 - 12.2024                      |
|                       |                                    |