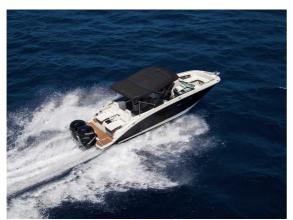

## SEA RAY 290 SDX

## CECHY:

| Rok:                  | 2018                               |
|-----------------------|------------------------------------|
| Port macierzysty:     | MALLORCA                           |
| LOA (m.):             | 8.88                               |
| Szerokość (m.):       | 2,70                               |
| Zanurzenie (m.):      | 0,84                               |
| Kabiny (m.):          | 0                                  |
| Material:             | FIBERGLASS                         |
| Typ silnika:          | 2 x Mercury Verado 250 PS GASOLINA |
| Maks. moc silnika :   | 2 X 250 HP                         |
| Zbiornik paliwa (l.): | 500 LT.                            |
| Woda slodka (l.):     | 60 LT.                             |
| Godziny:              | 692 - 12.2024                      |
|                       |                                    |