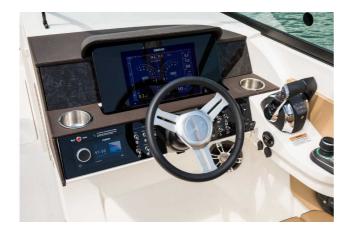

## SEA RAY 290 SDX

## CECHY:

| Rok:                  | 2018                               |
|-----------------------|------------------------------------|
| Port macierzysty:     | MALLORCA                           |
| LOA (m.):             | 8.88                               |
| Szerokość (m.):       | 2,70                               |
| Zanurzenie (m.):      | 0,84                               |
| Kabiny (m.):          | 0                                  |
| Material:             | FIBERGLASS                         |
| Typ silnika:          | 2 x Mercury Verado 250 PS GASOLINA |
| Maks. moc silnika :   | 2 X 250 HP                         |
| Zbiornik paliwa (l.): | 500 LT.                            |
| Woda slodka (l.):     | 60 LT.                             |
| Godziny:              | 692 - 12.2024                      |
|                       |                                    |