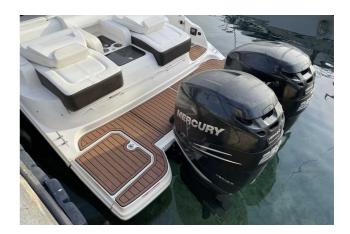

## CECHY:

| Rok:                  | 2018                               |
|-----------------------|------------------------------------|
| Port macierzysty:     | MALLORCA                           |
| LOA (m.):             | 8.88                               |
| Szerokość (m.):       | 2,70                               |
| Zanurzenie (m.):      | 0,84                               |
| Kabiny (m.):          | 0                                  |
| Material:             | FIBERGLASS                         |
| Typ silnika:          | 2 x Mercury Verado 250 PS GASOLINA |
| Maks. moc silnika :   | 2 X 250 HP                         |
| Zbiornik paliwa (l.): | 500 LT.                            |
| Woda slodka (l.):     | 60 LT.                             |
| Godziny:              | 692 - 12.2024                      |
|                       |                                    |