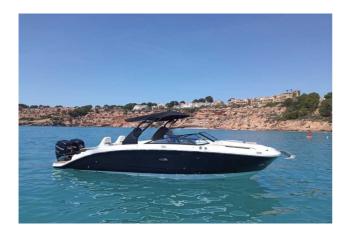

## SEA RAY 290 SDX

## CECHY:

| Rok:                  | 2018                               |
|-----------------------|------------------------------------|
| Port macierzysty:     | MALLORCA                           |
| LOA (m.):             | 8.88                               |
| Szerokość (m.):       | 2,70                               |
| Zanurzenie (m.):      | 0,84                               |
| Kabiny (m.):          | 0                                  |
| Material:             | FIBERGLASS                         |
| Typ silnika:          | 2 x Mercury Verado 250 PS GASOLINA |
| Maks. moc silnika :   | 2 X 250 HP                         |
| Zbiornik paliwa (l.): | 500 LT.                            |
| Woda slodka (l.):     | 60 LT.                             |
| Godziny:              | 692 - 12.2024                      |
|                       |                                    |