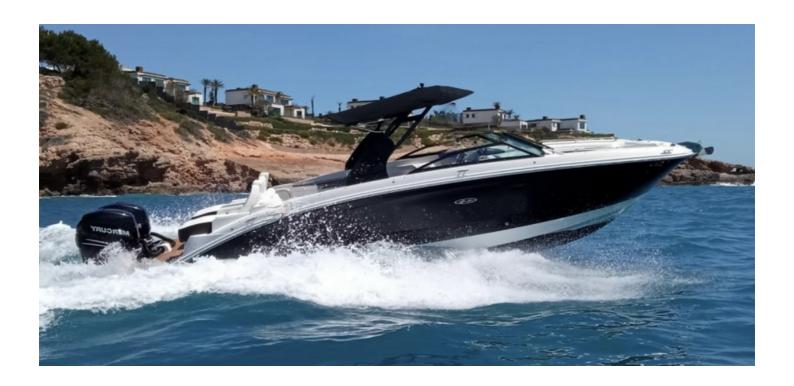

## SEA RAY 290 SDX

## CECHY:

| Rok:                  | 2018                               |
|-----------------------|------------------------------------|
| Port macierzysty:     | MALLORCA                           |
| LOA (m.):             | 8.88                               |
| Szerokość (m.):       | 2,70                               |
| Zanurzenie (m.):      | 0,84                               |
| Kabiny (m.):          | 0                                  |
| Material:             | FIBERGLASS                         |
| Typ silnika:          | 2 x Mercury Verado 250 PS GASOLINA |
| Maks. moc silnika :   | 2 X 250 HP                         |
| Zbiornik paliwa (l.): | 500 LT.                            |
| Woda slodka (l.):     | 60 LT.                             |
| Godziny:              | 692 - 12.2024                      |
|                       |                                    |