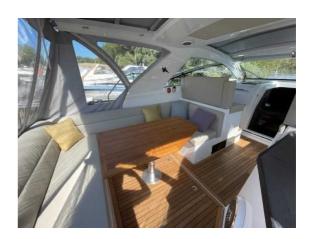

## **SEALINE S330**

## CECHY:

| Rok:                  | 2021                      |
|-----------------------|---------------------------|
| Port macierzysty:     | MALLORCA                  |
| LOA (m.):             | 10.31                     |
| Szerokość (m.):       | 3,50                      |
| Zanurzenie (m.):      | 1,20                      |
| Kabiny (m.):          | 2                         |
| Material:             | FIBERGLASS                |
| Typ silnika:          | 2 x Volvo Penta D3 Diesel |
| Maks. moc silnika :   | 2 x 220 HP                |
| Zbiornik paliwa (l.): | 570 LT.                   |
| Woda slodka (l.):     | PENDIENTE                 |
| Godziny:              | 413 - 12.2024             |