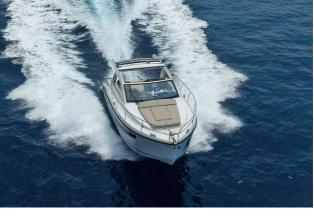

## **SEALINE S330**

## CECHY:

| Rok:                  | 2021                      |
|-----------------------|---------------------------|
| Port macierzysty:     | MALLORCA                  |
| LOA (m.):             | 10.31                     |
| Szerokość (m.):       | 3,50                      |
| Zanurzenie (m.):      | 1,20                      |
| Kabiny (m.):          | 2                         |
| Material:             | FIBERGLASS                |
| Typ silnika:          | 2 x Volvo Penta D3 Diesel |
| Maks. moc silnika :   | 2 x 220 HP                |
| Zbiornik paliwa (l.): | 570 LT.                   |
| Woda slodka (l.):     | PENDIENTE                 |
| Godziny:              | 413 - 12.2024             |