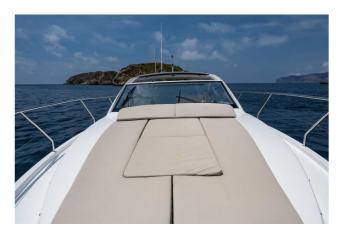

## **SEALINE S330**

## CECHY:

| Rok:                  | 2021                      |
|-----------------------|---------------------------|
| Port macierzysty:     | MALLORCA                  |
| LOA (m.):             | 10.31                     |
| Szerokość (m.):       | 3,50                      |
| Zanurzenie (m.):      | 1,20                      |
| Kabiny (m.):          | 2                         |
| Material:             | FIBERGLASS                |
| Typ silnika:          | 2 x Volvo Penta D3 Diesel |
| Maks. moc silnika :   | 2 x 220 HP                |
| Zbiornik paliwa (l.): | 570 LT.                   |
| Woda slodka (l.):     | PENDIENTE                 |
| Godziny:              | 413 - 12.2024             |