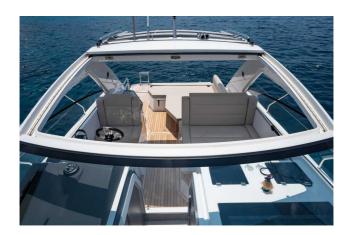

## **SEALINE S330**

## CECHY:

| Rok:                  | 2021                      |
|-----------------------|---------------------------|
| Port macierzysty:     | MALLORCA                  |
| LOA (m.):             | 10.31                     |
| Szerokość (m.):       | 3,50                      |
| Zanurzenie (m.):      | 1,20                      |
| Kabiny (m.):          | 2                         |
| Material:             | FIBERGLASS                |
| Typ silnika:          | 2 x Volvo Penta D3 Diesel |
| Maks. moc silnika :   | 2 x 220 HP                |
| Zbiornik paliwa (l.): | 570 LT.                   |
| Woda slodka (l.):     | PENDIENTE                 |
| Godziny:              | 413 - 12.2024             |