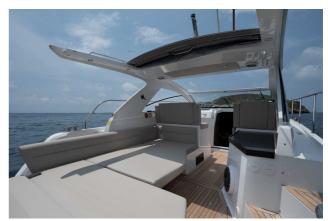

## **SEALINE S330**

## CECHY:

| Rok:                  | 2021                      |
|-----------------------|---------------------------|
| Port macierzysty:     | MALLORCA                  |
| LOA (m.):             | 10.31                     |
| Szerokość (m.):       | 3,50                      |
| Zanurzenie (m.):      | 1,20                      |
| Kabiny (m.):          | 2                         |
| Material:             | FIBERGLASS                |
| Typ silnika:          | 2 x Volvo Penta D3 Diesel |
| Maks. moc silnika :   | 2 x 220 HP                |
| Zbiornik paliwa (l.): | 570 LT.                   |
| Woda slodka (l.):     | PENDIENTE                 |
| Godziny:              | 413 - 12.2024             |