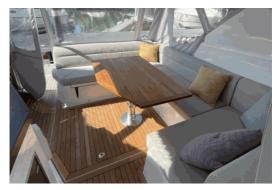

## **SEALINE S330**

## CECHY:

| Rok:                  | 2021                      |
|-----------------------|---------------------------|
| Port macierzysty:     | MALLORCA                  |
| LOA (m.):             | 10.31                     |
| Szerokość (m.):       | 3,50                      |
| Zanurzenie (m.):      | 1,20                      |
| Kabiny (m.):          | 2                         |
| Material:             | FIBERGLASS                |
| Typ silnika:          | 2 x Volvo Penta D3 Diesel |
| Maks. moc silnika :   | 2 x 220 HP                |
| Zbiornik paliwa (l.): | 570 LT.                   |
| Woda slodka (l.):     | PENDIENTE                 |
| Godziny:              | 413 - 12.2024             |