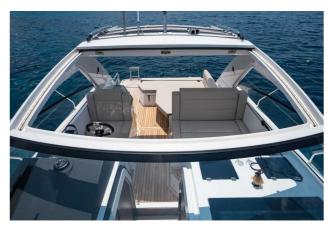

## **SEALINE S330**

## CECHY:

| Rok:                  | 2021                      |
|-----------------------|---------------------------|
| Port macierzysty:     | MALLORCA                  |
| LOA (m.):             | 10.31                     |
| Szerokość (m.):       | 3,50                      |
| Zanurzenie (m.):      | 1,20                      |
| Kabiny (m.):          | 2                         |
| Material:             | FIBERGLASS                |
| Typ silnika:          | 2 x Volvo Penta D3 Diesel |
| Maks. moc silnika :   | 2 x 220 HP                |
| Zbiornik paliwa (l.): | 570 LT.                   |
| Woda slodka (l.):     | PENDIENTE                 |
| Godziny:              | 413 - 12.2024             |