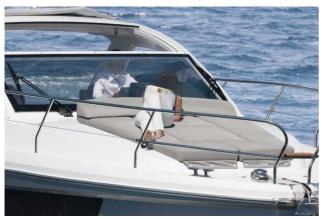

## **SEALINE S330**

## CECHY:

| Rok:                  | 2021                      |
|-----------------------|---------------------------|
| Port macierzysty:     | MALLORCA                  |
| LOA (m.):             | 10.31                     |
| Szerokość (m.):       | 3,50                      |
| Zanurzenie (m.):      | 1,20                      |
| Kabiny (m.):          | 2                         |
| Material:             | FIBERGLASS                |
| Typ silnika:          | 2 x Volvo Penta D3 Diesel |
| Maks. moc silnika :   | 2 x 220 HP                |
| Zbiornik paliwa (l.): | 570 LT.                   |
| Woda slodka (l.):     | PENDIENTE                 |
| Godziny:              | 413 - 12.2024             |