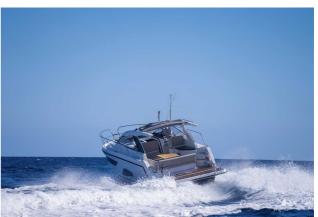

## **SEALINE S330**

## CECHY:

| Rok:                  | 2021                      |
|-----------------------|---------------------------|
| Port macierzysty:     | MALLORCA                  |
| LOA (m.):             | 10.31                     |
| Szerokość (m.):       | 3,50                      |
| Zanurzenie (m.):      | 1,20                      |
| Kabiny (m.):          | 2                         |
| Material:             | FIBERGLASS                |
| Typ silnika:          | 2 x Volvo Penta D3 Diesel |
| Maks. moc silnika :   | 2 x 220 HP                |
| Zbiornik paliwa (l.): | 570 LT.                   |
| Woda slodka (l.):     | PENDIENTE                 |
| Godziny:              | 413 - 12.2024             |