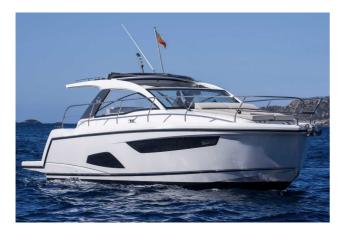

## **SEALINE S330**

## CECHY:

| Rok:                  | 2021                      |
|-----------------------|---------------------------|
| Port macierzysty:     | MALLORCA                  |
| LOA (m.):             | 10.31                     |
| Szerokość (m.):       | 3,50                      |
| Zanurzenie (m.):      | 1,20                      |
| Kabiny (m.):          | 2                         |
| Material:             | FIBERGLASS                |
| Typ silnika:          | 2 x Volvo Penta D3 Diesel |
| Maks. moc silnika :   | 2 x 220 HP                |
| Zbiornik paliwa (l.): | 570 LT.                   |
| Woda slodka (l.):     | PENDIENTE                 |
| Godziny:              | 413 - 12.2024             |