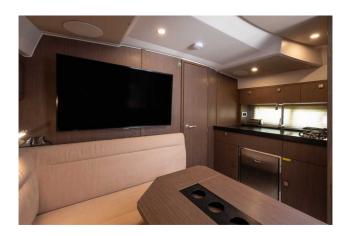

## **SEALINE S330**

## CECHY:

| Rok:                  | 2021                      |
|-----------------------|---------------------------|
| Port macierzysty:     | MALLORCA                  |
| LOA (m.):             | 10.31                     |
| Szerokość (m.):       | 3,50                      |
| Zanurzenie (m.):      | 1,20                      |
| Kabiny (m.):          | 2                         |
| Material:             | FIBERGLASS                |
| Typ silnika:          | 2 x Volvo Penta D3 Diesel |
| Maks. moc silnika :   | 2 x 220 HP                |
| Zbiornik paliwa (l.): | 570 LT.                   |
| Woda slodka (l.):     | PENDIENTE                 |
| Godziny:              | 413 - 12.2024             |