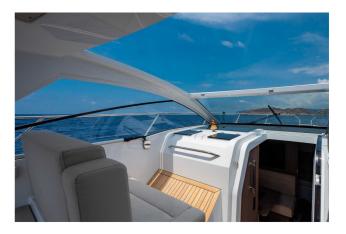

## **SEALINE S330**

## CECHY:

| Rok:                  | 2021                      |
|-----------------------|---------------------------|
| Port macierzysty:     | MALLORCA                  |
| LOA (m.):             | 10.31                     |
| Szerokość (m.):       | 3,50                      |
| Zanurzenie (m.):      | 1,20                      |
| Kabiny (m.):          | 2                         |
| Material:             | FIBERGLASS                |
| Typ silnika:          | 2 x Volvo Penta D3 Diesel |
| Maks. moc silnika :   | 2 x 220 HP                |
| Zbiornik paliwa (l.): | 570 LT.                   |
| Woda slodka (l.):     | PENDIENTE                 |
| Godziny:              | 413 - 12.2024             |