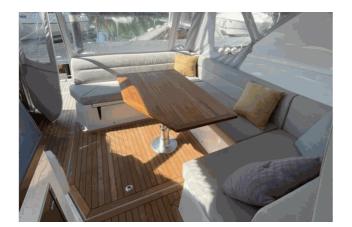

## **SEALINE S330**

## CECHY:

| Rok:                  | 2021                      |
|-----------------------|---------------------------|
| Port macierzysty:     | MALLORCA                  |
| LOA (m.):             | 10.31                     |
| Szerokość (m.):       | 3,50                      |
| Zanurzenie (m.):      | 1,20                      |
| Kabiny (m.):          | 2                         |
| Material:             | FIBERGLASS                |
| Typ silnika:          | 2 x Volvo Penta D3 Diesel |
| Maks. moc silnika :   | 2 x 220 HP                |
| Zbiornik paliwa (l.): | 570 LT.                   |
| Woda slodka (l.):     | PENDIENTE                 |
| Godziny:              | 413 - 12.2024             |