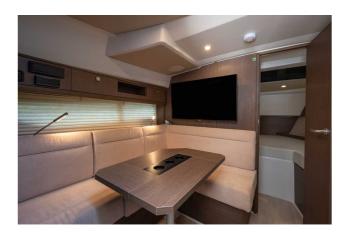

## **SEALINE S330**

## CECHY:

| Rok:                  | 2021                      |
|-----------------------|---------------------------|
| Port macierzysty:     | MALLORCA                  |
| LOA (m.):             | 10.31                     |
| Szerokość (m.):       | 3,50                      |
| Zanurzenie (m.):      | 1,20                      |
| Kabiny (m.):          | 2                         |
| Material:             | FIBERGLASS                |
| Typ silnika:          | 2 x Volvo Penta D3 Diesel |
| Maks. moc silnika :   | 2 x 220 HP                |
| Zbiornik paliwa (l.): | 570 LT.                   |
| Woda slodka (l.):     | PENDIENTE                 |
| Godziny:              | 413 - 12.2024             |