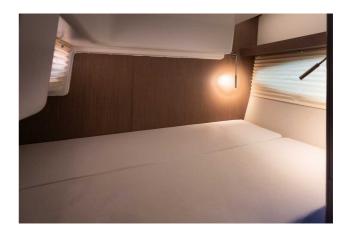

## **SEALINE S330**

## CECHY:

| Rok:                  | 2021                      |
|-----------------------|---------------------------|
| Port macierzysty:     | MALLORCA                  |
| LOA (m.):             | 10.31                     |
| Szerokość (m.):       | 3,50                      |
| Zanurzenie (m.):      | 1,20                      |
| Kabiny (m.):          | 2                         |
| Material:             | FIBERGLASS                |
| Typ silnika:          | 2 x Volvo Penta D3 Diesel |
| Maks. moc silnika :   | 2 x 220 HP                |
| Zbiornik paliwa (l.): | 570 LT.                   |
| Woda slodka (l.):     | PENDIENTE                 |
| Godziny:              | 413 - 12.2024             |