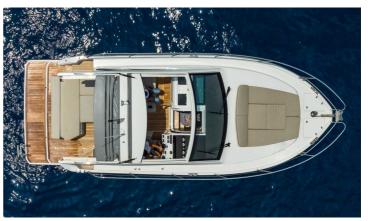

## **SEALINE S330**

## CECHY:

| Rok:                  | 2021                      |
|-----------------------|---------------------------|
| Port macierzysty:     | MALLORCA                  |
| LOA (m.):             | 10.31                     |
| Szerokość (m.):       | 3,50                      |
| Zanurzenie (m.):      | 1,20                      |
| Kabiny (m.):          | 2                         |
| Material:             | FIBERGLASS                |
| Typ silnika:          | 2 x Volvo Penta D3 Diesel |
| Maks. moc silnika :   | 2 x 220 HP                |
| Zbiornik paliwa (l.): | 570 LT.                   |
| Woda slodka (l.):     | PENDIENTE                 |
| Godziny:              | 413 - 12.2024             |