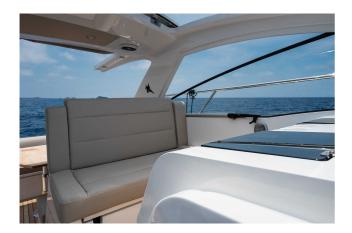

## **SEALINE S330**

## CECHY:

| Rok:                  | 2021                      |
|-----------------------|---------------------------|
| Port macierzysty:     | MALLORCA                  |
| LOA (m.):             | 10.31                     |
| Szerokość (m.):       | 3,50                      |
| Zanurzenie (m.):      | 1,20                      |
| Kabiny (m.):          | 2                         |
| Material:             | FIBERGLASS                |
| Typ silnika:          | 2 x Volvo Penta D3 Diesel |
| Maks. moc silnika :   | 2 x 220 HP                |
| Zbiornik paliwa (l.): | 570 LT.                   |
| Woda slodka (l.):     | PENDIENTE                 |
| Godziny:              | 413 - 12.2024             |