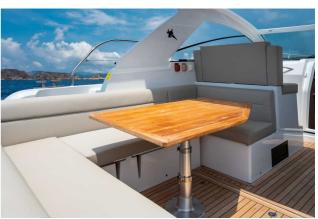

## **SEALINE S330**

## CECHY:

| Rok:                  | 2021                      |
|-----------------------|---------------------------|
| Port macierzysty:     | MALLORCA                  |
| LOA (m.):             | 10.31                     |
| Szerokość (m.):       | 3,50                      |
| Zanurzenie (m.):      | 1,20                      |
| Kabiny (m.):          | 2                         |
| Material:             | FIBERGLASS                |
| Typ silnika:          | 2 x Volvo Penta D3 Diesel |
| Maks. moc silnika :   | 2 x 220 HP                |
| Zbiornik paliwa (l.): | 570 LT.                   |
| Woda slodka (l.):     | PENDIENTE                 |
| Godziny:              | 413 - 12.2024             |