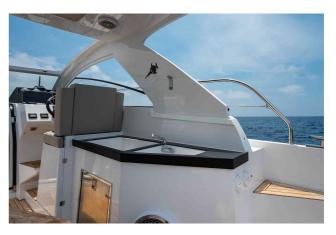

## **SEALINE S330**

## CECHY:

| Rok:                  | 2021                      |
|-----------------------|---------------------------|
| Port macierzysty:     | MALLORCA                  |
| LOA (m.):             | 10.31                     |
| Szerokość (m.):       | 3,50                      |
| Zanurzenie (m.):      | 1,20                      |
| Kabiny (m.):          | 2                         |
| Material:             | FIBERGLASS                |
| Typ silnika:          | 2 x Volvo Penta D3 Diesel |
| Maks. moc silnika :   | 2 x 220 HP                |
| Zbiornik paliwa (l.): | 570 LT.                   |
| Woda slodka (l.):     | PENDIENTE                 |
| Godziny:              | 413 - 12.2024             |