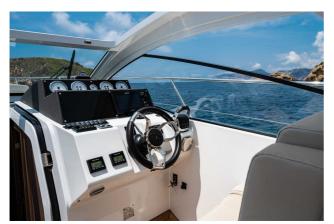

## **SEALINE S330**

## CECHY:

| Rok:                  | 2021                      |
|-----------------------|---------------------------|
| Port macierzysty:     | MALLORCA                  |
| LOA (m.):             | 10.31                     |
| Szerokość (m.):       | 3,50                      |
| Zanurzenie (m.):      | 1,20                      |
| Kabiny (m.):          | 2                         |
| Material:             | FIBERGLASS                |
| Typ silnika:          | 2 x Volvo Penta D3 Diesel |
| Maks. moc silnika :   | 2 x 220 HP                |
| Zbiornik paliwa (l.): | 570 LT.                   |
| Woda slodka (l.):     | PENDIENTE                 |
| Godziny:              | 413 - 12.2024             |