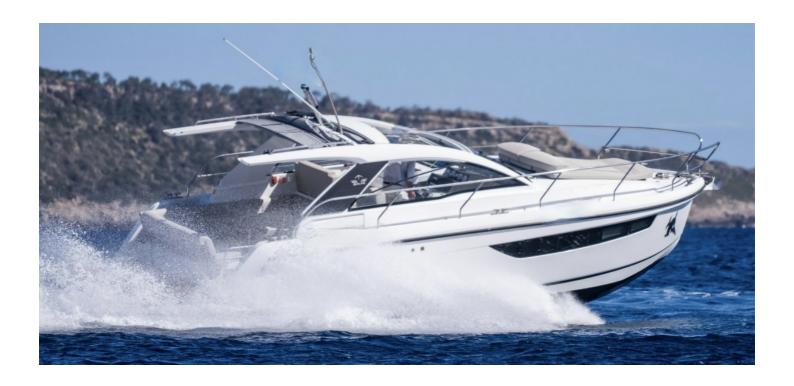

## **SEALINE S330**

## CECHY:

| Rok:                  | 2021                      |
|-----------------------|---------------------------|
| Port macierzysty:     | MALLORCA                  |
| LOA (m.):             | 10.31                     |
| Szerokość (m.):       | 3,50                      |
| Zanurzenie (m.):      | 1,20                      |
| Kabiny (m.):          | 2                         |
| Material:             | FIBERGLASS                |
| Typ silnika:          | 2 x Volvo Penta D3 Diesel |
| Maks. moc silnika :   | 2 x 220 HP                |
| Zbiornik paliwa (l.): | 570 LT.                   |
| Woda slodka (l.):     | PENDIENTE                 |
| Godziny:              | 413 - 12.2024             |