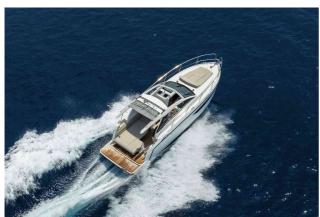

## **SEALINE S330**

## CECHY:

| Rok:                  | 2021                      |
|-----------------------|---------------------------|
| Port macierzysty:     | MALLORCA                  |
| LOA (m.):             | 10.31                     |
| Szerokość (m.):       | 3,50                      |
| Zanurzenie (m.):      | 1,20                      |
| Kabiny (m.):          | 2                         |
| Material:             | FIBERGLASS                |
| Typ silnika:          | 2 x Volvo Penta D3 Diesel |
| Maks. moc silnika :   | 2 x 220 HP                |
| Zbiornik paliwa (l.): | 570 LT.                   |
| Woda slodka (l.):     | PENDIENTE                 |
| Godziny:              | 413 - 12.2024             |