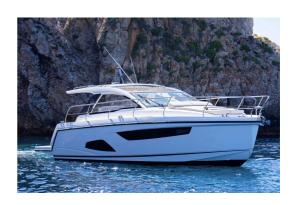

## **SEALINE S330**

## CECHY:

| Rok:                  | 2021                      |
|-----------------------|---------------------------|
| Port macierzysty:     | MALLORCA                  |
| LOA (m.):             | 10.31                     |
| Szerokość (m.):       | 3,50                      |
| Zanurzenie (m.):      | 1,20                      |
| Kabiny (m.):          | 2                         |
| Material:             | FIBERGLASS                |
| Typ silnika:          | 2 x Volvo Penta D3 Diesel |
| Maks. moc silnika :   | 2 x 220 HP                |
| Zbiornik paliwa (l.): | 570 LT.                   |
| Woda slodka (l.):     | PENDIENTE                 |
| Godziny:              | 413 - 12.2024             |