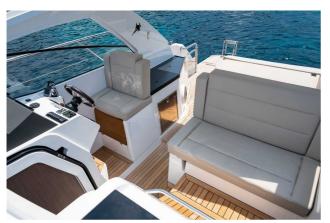

## **SEALINE S330**

## CECHY:

| Rok:                  | 2021                      |
|-----------------------|---------------------------|
| Port macierzysty:     | MALLORCA                  |
| LOA (m.):             | 10.31                     |
| Szerokość (m.):       | 3,50                      |
| Zanurzenie (m.):      | 1,20                      |
| Kabiny (m.):          | 2                         |
| Material:             | FIBERGLASS                |
| Typ silnika:          | 2 x Volvo Penta D3 Diesel |
| Maks. moc silnika :   | 2 x 220 HP                |
| Zbiornik paliwa (l.): | 570 LT.                   |
| Woda slodka (l.):     | PENDIENTE                 |
| Godziny:              | 413 - 12.2024             |