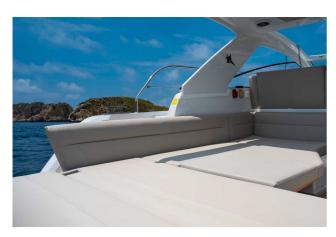

## **SEALINE S330**

## CECHY:

| Rok:                  | 2021                      |
|-----------------------|---------------------------|
| Port macierzysty:     | MALLORCA                  |
| LOA (m.):             | 10.31                     |
| Szerokość (m.):       | 3,50                      |
| Zanurzenie (m.):      | 1,20                      |
| Kabiny (m.):          | 2                         |
| Material:             | FIBERGLASS                |
| Typ silnika:          | 2 x Volvo Penta D3 Diesel |
| Maks. moc silnika :   | 2 x 220 HP                |
| Zbiornik paliwa (l.): | 570 LT.                   |
| Woda slodka (l.):     | PENDIENTE                 |
| Godziny:              | 413 - 12.2024             |