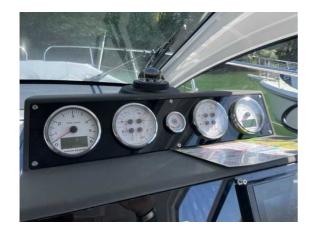

## **SEALINE S330**

## CECHY:

| Rok:                  | 2021                      |
|-----------------------|---------------------------|
| Port macierzysty:     | MALLORCA                  |
| LOA (m.):             | 10.31                     |
| Szerokość (m.):       | 3,50                      |
| Zanurzenie (m.):      | 1,20                      |
| Kabiny (m.):          | 2                         |
| Material:             | FIBERGLASS                |
| Typ silnika:          | 2 x Volvo Penta D3 Diesel |
| Maks. moc silnika :   | 2 x 220 HP                |
| Zbiornik paliwa (l.): | 570 LT.                   |
| Woda slodka (l.):     | PENDIENTE                 |
| Godziny:              | 413 - 12.2024             |