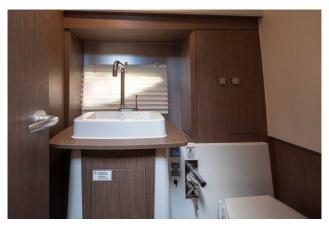

## **SEALINE S330**

## CECHY:

| Rok:                  | 2021                      |
|-----------------------|---------------------------|
| Port macierzysty:     | MALLORCA                  |
| LOA (m.):             | 10.31                     |
| Szerokość (m.):       | 3,50                      |
| Zanurzenie (m.):      | 1,20                      |
| Kabiny (m.):          | 2                         |
| Material:             | FIBERGLASS                |
| Typ silnika:          | 2 x Volvo Penta D3 Diesel |
| Maks. moc silnika :   | 2 x 220 HP                |
| Zbiornik paliwa (l.): | 570 LT.                   |
| Woda slodka (l.):     | PENDIENTE                 |
| Godziny:              | 413 - 12.2024             |