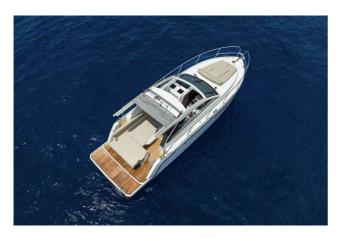

## **SEALINE S330**

## CECHY:

| Rok:                  | 2021                      |
|-----------------------|---------------------------|
| Port macierzysty:     | MALLORCA                  |
| LOA (m.):             | 10.31                     |
| Szerokość (m.):       | 3,50                      |
| Zanurzenie (m.):      | 1,20                      |
| Kabiny (m.):          | 2                         |
| Material:             | FIBERGLASS                |
| Typ silnika:          | 2 x Volvo Penta D3 Diesel |
| Maks. moc silnika :   | 2 x 220 HP                |
| Zbiornik paliwa (l.): | 570 LT.                   |
| Woda slodka (l.):     | PENDIENTE                 |
| Godziny:              | 413 - 12.2024             |