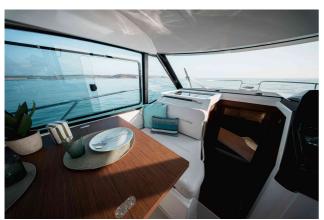

## **BENETEAU ANTARES 9 V2**

## CECHY:

| Naval architect:      | SARRAZIN DESIGN |
|-----------------------|-----------------|
| LOA (m.):             | 8,23            |
| Szerokość (m.):       | 2,99            |
| Displacement (kg.):   | 4620 KG         |
| Zbiornik paliwa (L.): | 2 x 300 LT.     |
| Woda slodka (l.):     | 160 LT          |
| Maks. moc silnika:    | 2 x 250 CV      |
| Propulsion:           |                 |
| CE Certification:     | B - 6 / C - 10  |