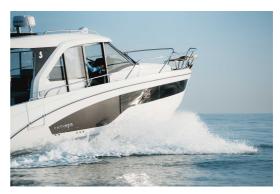

## **BENETEAU ANTARES 9 V2**

## CECHY:

| Naval architect:      | SARRAZIN DESIGN |
|-----------------------|-----------------|
| LOA (m.):             | 8,23            |
| Szerokość (m.):       | 2,99            |
| Displacement (kg.):   | 4620 KG         |
| Zbiornik paliwa (L.): | 2 x 300 LT.     |
| Woda slodka (l.):     | 160 LT          |
| Maks. moc silnika:    | 2 x 250 CV      |
| Propulsion:           |                 |
| CE Certification:     | B - 6 / C - 10  |







Internationa Yacht Broker Jardines de San Telmo, 16 07012 Palma de Mallorca T: (+34) 971 280 270 M: (+34) 607 550 337 palma@azulyachts.com

Lunes a Viernes, de 9.00 a 18.00 h (Agosto, de 9.00 a 15.0 Sábados cerrado.

azulyachts.com















International Yacht Broker Jardines de San Telmo, 16 07012 Palma de Mallorca T: (+34) 971 280 270 M: (+34) 607 550 337 palma@azulyachts.com

Lunes a Viernes, de 9.00 a 18.00 h (Agosto, de 9.00 a 15.0 Sábados cerrado.

azulyachts.com