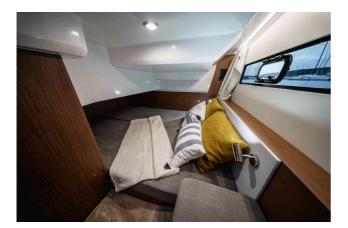

## **BENETEAU ANTARES 9 V2**

## CECHY:

| Naval architect:      | SARRAZIN DESIGN |
|-----------------------|-----------------|
| LOA (m.):             | 8,23            |
| Szerokość (m.):       | 2,99            |
| Displacement (kg.):   | 4620 KG         |
| Zbiornik paliwa (L.): | 2 x 300 LT.     |
| Woda slodka (l.):     | 160 LT          |
| Maks. moc silnika:    | 2 x 250 CV      |
| Propulsion:           |                 |
| CE Certification:     | B - 6 / C - 10  |