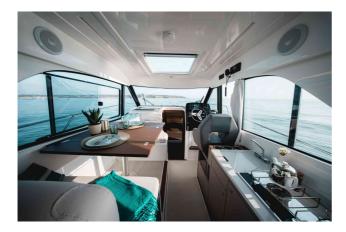

## **BENETEAU ANTARES 9 V2**

## CECHY:

| Naval architect:      | SARRAZIN DESIGN |
|-----------------------|-----------------|
| LOA (m.):             | 8,23            |
| Szerokość (m.):       | 2,99            |
| Displacement (kg.):   | 4620 KG         |
| Zbiornik paliwa (L.): | 2 x 300 LT.     |
| Woda slodka (l.):     | 160 LT          |
| Maks. moc silnika:    | 2 x 250 CV      |
| Propulsion:           |                 |
| CE Certification:     | B - 6 / C - 10  |







Internationa Yacht Broker Jardines de San Telmo, 16 07012 Palma de Mallorca T: (+34) 971 280 270 M: (+34) 607 550 337 palma@azulyachts.com

Lunes a Viernes, de 9.00 a 18.00 h (Agosto, de 9.00 a 15.0 Sábados cerrado.

azulyachts.com















International Yacht Broker Jardines de San Telmo, 16 07012 Palma de Mallorca T: (+34) 971 280 270 M: (+34) 607 550 337 palma@azulyachts.com

Lunes a Viernes, de 9.00 a 18.00 h (Agosto, de 9.00 a 15.0 Sábados cerrado.

azulyachts.com