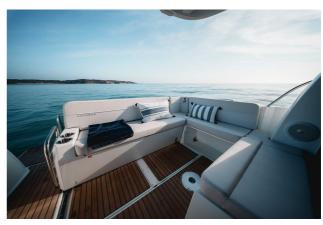

## **BENETEAU ANTARES 9 V2**

## CECHY:

| Naval architect:      | SARRAZIN DESIGN |
|-----------------------|-----------------|
| LOA (m.):             | 8,23            |
| Szerokość (m.):       | 2,99            |
| Displacement (kg.):   | 4620 KG         |
| Zbiornik paliwa (L.): | 2 x 300 LT.     |
| Woda slodka (l.):     | 160 LT          |
| Maks. moc silnika:    | 2 x 250 CV      |
| Propulsion:           |                 |
| CE Certification:     | B - 6 / C - 10  |