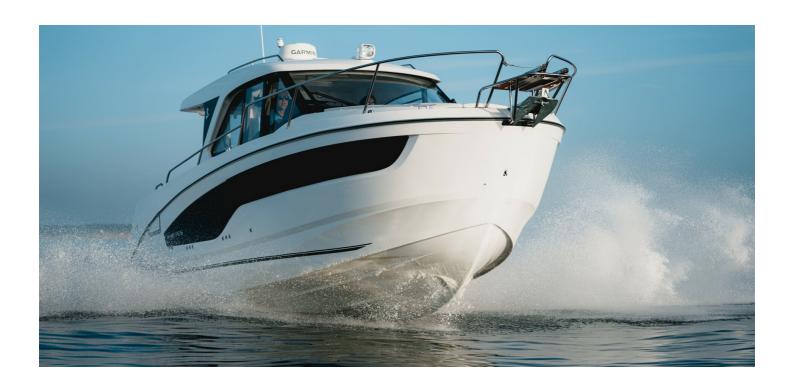

## **BENETEAU ANTARES 9 V2**

## CECHY:

| Naval architect:      | SARRAZIN DESIGN |
|-----------------------|-----------------|
| LOA (m.):             | 8,23            |
| Szerokość (m.):       | 2,99            |
| Displacement (kg.):   | 4620 KG         |
| Zbiornik paliwa (L.): | 2 x 300 LT.     |
| Woda slodka (l.):     | 160 LT          |
| Maks. moc silnika:    | 2 x 250 CV      |
| Propulsion:           |                 |
| CE Certification:     | B - 6 / C - 10  |







Internationa Yacht Broker Jardines de San Telmo, 16 07012 Palma de Mallorca T: (+34) 971 280 270 M: (+34) 607 550 337 palma@azulyachts.com

Lunes a Viernes, de 9.00 a 18.00 h (Agosto, de 9.00 a 15.0 Sábados cerrado.

azulyachts.com















International Yacht Broker Jardines de San Telmo, 16 07012 Palm