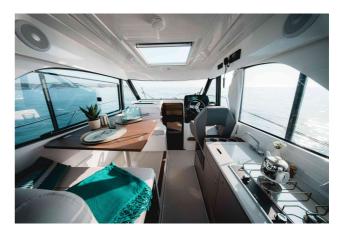

## **BENETEAU ANTARES 9 V2**

## CECHY:

| Naval architect:      | SARRAZIN DESIGN |
|-----------------------|-----------------|
| LOA (m.):             | 8,23            |
| Szerokość (m.):       | 2,99            |
| Displacement (kg.):   | 4620 KG         |
| Zbiornik paliwa (L.): | 2 x 300 LT.     |
| Woda slodka (l.):     | 160 LT          |
| Maks. moc silnika:    | 2 x 250 CV      |
| Propulsion:           |                 |
| CE Certification:     | B - 6 / C - 10  |