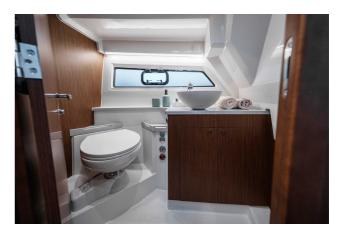

## **BENETEAU ANTARES 9 V2**

## CECHY:

| Naval architect:      | SARRAZIN DESIGN |
|-----------------------|-----------------|
| LOA (m.):             | 8,23            |
| Szerokość (m.):       | 2,99            |
| Displacement (kg.):   | 4620 KG         |
| Zbiornik paliwa (L.): | 2 x 300 LT.     |
| Woda slodka (l.):     | 160 LT          |
| Maks. moc silnika:    | 2 x 250 CV      |
| Propulsion:           |                 |
| CE Certification:     | B - 6 / C - 10  |







Internationa Yacht Broker Jardines de San Telmo, 16 07012 Palma de Mallorca T: (+34) 971 280 270 M: (+34) 607 550 337 palma@azulyachts.com

Lunes a Viernes, de 9.00 a 18.00 h (Agosto, de 9.00 a 15.0 Sábados cerrado.

azulyachts.com















International Yacht Broker Jardines de San Telmo, 16 07012 Palma de Mallorca T: (+34) 971 280 270 M: (+34) 607 550 337 palma@azulyachts.com

Lunes a Viernes, de 9.00 a 18.00 h (Agosto, de 9.00 a 15.0 Sábados cerrado.

azulyachts.com