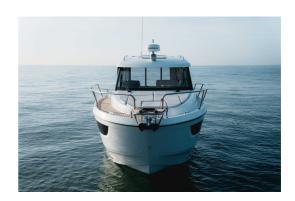

## **BENETEAU ANTARES 9 V2**

## CECHY:

| Naval architect:      | SARRAZIN DESIGN |
|-----------------------|-----------------|
| LOA (m.):             | 8,23            |
| Szerokość (m.):       | 2,99            |
| Displacement (kg.):   | 4620 KG         |
| Zbiornik paliwa (L.): | 2 x 300 LT.     |
| Woda slodka (l.):     | 160 LT          |
| Maks. moc silnika:    | 2 x 250 CV      |
| Propulsion:           |                 |
| CE Certification:     | B - 6 / C - 10  |







Internationa Yacht Broker Jardines de San Telmo, 16 07012 Palma de Mallorca T: (+34) 971 280 270 M: (+34) 607 550 337 palma@azulyachts.com

Lunes a Viernes, de 9.00 a 18.00 h (Agosto, de 9.00 a 15.0 Sábados cerrado.

azulyachts.com















International Yacht Broker Jardines de San Telmo, 16 07012 Palma de Mallorca T: (+34) 971 280 270 M: (+34) 607 550 337 palma@azulyachts.com

Lunes a Viernes, de 9.00 a 18.00 h (Agosto, de 9.00 a 15.0 Sábados cerrado.

azulyachts.com