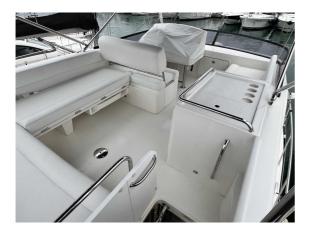

## RIVIERA 39 SPORTS MOTOR YACHT FLYBRIDGE

## CENA: 595000,00 € ZAPŁACONO VAT

CECHY:

| Rok:                             | 2019                                 |
|----------------------------------|--------------------------------------|
| Port macierzysty:                | MALLORCA                             |
| LOA (m.):                        | 12.06                                |
| Szerokość (m.):                  | 4,60                                 |
| Zanurzenie (m.):                 | 1,24                                 |
| Kabiny (m.):                     | 2                                    |
|                                  |                                      |
| Material:                        | FIBERGLASS                           |
| Material:  Typ silnika:          | Volvo Penta D6-IPS 600               |
|                                  |                                      |
| Typ silnika:                     | Volvo Penta D6-IPS 600               |
| Typ silnika:  Maks. moc silnika: | Volvo Penta D6-IPS 600<br>2 x 435 HP |