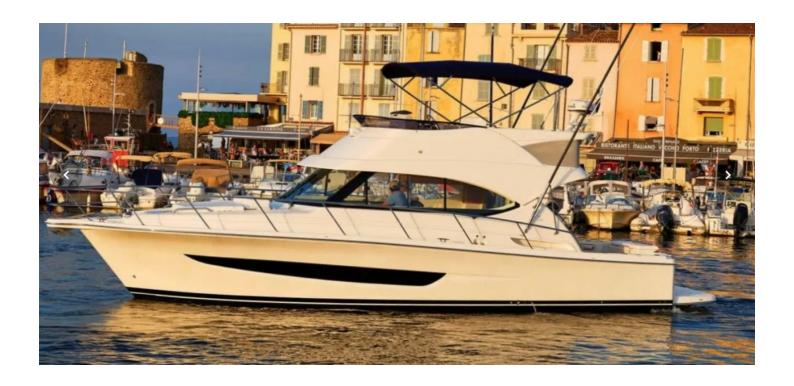

## RIVIERA 39 SPORTS MOTOR YACHT FLYBRIDGE

## CENA: 595000,00 € ZAPŁACONO VAT

CECHY:

| Rok:                             | 2019                                 |
|----------------------------------|--------------------------------------|
| Port macierzysty:                | MALLORCA                             |
| LOA (m.):                        | 12.06                                |
| Szerokość (m.):                  | 4,60                                 |
| Zanurzenie (m.):                 | 1,24                                 |
| Kabiny (m.):                     | 2                                    |
|                                  |                                      |
| Material:                        | FIBERGLASS                           |
| Material:  Typ silnika:          | Volvo Penta D6-IPS 600               |
|                                  |                                      |
| Typ silnika:                     | Volvo Penta D6-IPS 600               |
| Typ silnika:  Maks. moc silnika: | Volvo Penta D6-IPS 600<br>2 x 435 HP |