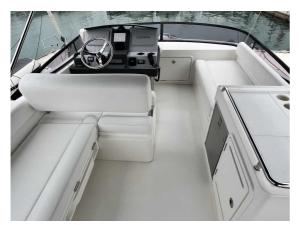

## RIVIERA 39 SPORTS MOTOR YACHT FLYBRIDGE

## CENA: 595000,00 € ZAPŁACONO VAT

CECHY:

| Rok:                             | 2019                                 |
|----------------------------------|--------------------------------------|
| Port macierzysty:                | MALLORCA                             |
| LOA (m.):                        | 12.06                                |
| Szerokość (m.):                  | 4,60                                 |
| Zanurzenie (m.):                 | 1,24                                 |
| Kabiny (m.):                     | 2                                    |
|                                  |                                      |
| Material:                        | FIBERGLASS                           |
| Material:  Typ silnika:          | Volvo Penta D6-IPS 600               |
|                                  |                                      |
| Typ silnika:                     | Volvo Penta D6-IPS 600               |
| Typ silnika:  Maks. moc silnika: | Volvo Penta D6-IPS 600<br>2 x 435 HP |