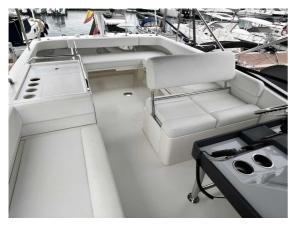

## RIVIERA 39 SPORTS MOTOR YACHT FLYBRIDGE

## CENA: 595000,00 € ZAPŁACONO VAT

CECHY:

| Rok:                             | 2019                                 |
|----------------------------------|--------------------------------------|
| Port macierzysty:                | MALLORCA                             |
| LOA (m.):                        | 12.06                                |
| Szerokość (m.):                  | 4,60                                 |
| Zanurzenie (m.):                 | 1,24                                 |
| Kabiny (m.):                     | 2                                    |
|                                  |                                      |
| Material:                        | FIBERGLASS                           |
| Material:  Typ silnika:          | Volvo Penta D6-IPS 600               |
|                                  |                                      |
| Typ silnika:                     | Volvo Penta D6-IPS 600               |
| Typ silnika:  Maks. moc silnika: | Volvo Penta D6-IPS 600<br>2 x 435 HP |