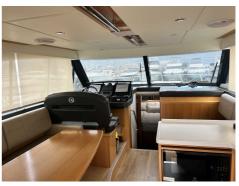

## RIVIERA 39 SPORTS MOTOR YACHT FLYBRIDGE

## CENA: 595000,00 € ZAPŁACONO VAT

CECHY:

| Rok:                             | 2019                                 |
|----------------------------------|--------------------------------------|
| Port macierzysty:                | MALLORCA                             |
| LOA (m.):                        | 12.06                                |
| Szerokość (m.):                  | 4,60                                 |
| Zanurzenie (m.):                 | 1,24                                 |
| Kabiny (m.):                     | 2                                    |
|                                  |                                      |
| Material:                        | FIBERGLASS                           |
| Material:  Typ silnika:          | Volvo Penta D6-IPS 600               |
|                                  |                                      |
| Typ silnika:                     | Volvo Penta D6-IPS 600               |
| Typ silnika:  Maks. moc silnika: | Volvo Penta D6-IPS 600<br>2 x 435 HP |