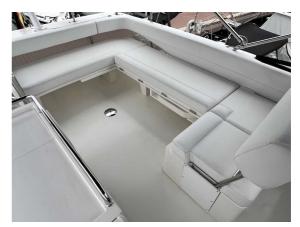

## RIVIERA 39 SPORTS MOTOR YACHT FLYBRIDGE

## CENA: 595000,00 € ZAPŁACONO VAT

CECHY:

| Rok:                             | 2019                                 |
|----------------------------------|--------------------------------------|
| Port macierzysty:                | MALLORCA                             |
| LOA (m.):                        | 12.06                                |
| Szerokość (m.):                  | 4,60                                 |
| Zanurzenie (m.):                 | 1,24                                 |
| Kabiny (m.):                     | 2                                    |
|                                  |                                      |
| Material:                        | FIBERGLASS                           |
| Material:  Typ silnika:          | Volvo Penta D6-IPS 600               |
|                                  |                                      |
| Typ silnika:                     | Volvo Penta D6-IPS 600               |
| Typ silnika:  Maks. moc silnika: | Volvo Penta D6-IPS 600<br>2 x 435 HP |