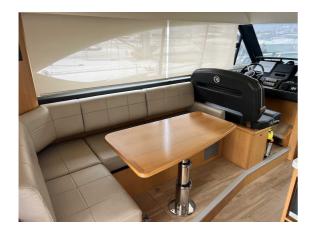

## RIVIERA 39 SPORTS MOTOR YACHT FLYBRIDGE

## CENA: 595000,00 € ZAPŁACONO VAT

CECHY:

| Rok:                             | 2019                                 |
|----------------------------------|--------------------------------------|
| Port macierzysty:                | MALLORCA                             |
| LOA (m.):                        | 12.06                                |
| Szerokość (m.):                  | 4,60                                 |
| Zanurzenie (m.):                 | 1,24                                 |
| Kabiny (m.):                     | 2                                    |
|                                  |                                      |
| Material:                        | FIBERGLASS                           |
| Material:  Typ silnika:          | Volvo Penta D6-IPS 600               |
|                                  |                                      |
| Typ silnika:                     | Volvo Penta D6-IPS 600               |
| Typ silnika:  Maks. moc silnika: | Volvo Penta D6-IPS 600<br>2 x 435 HP |