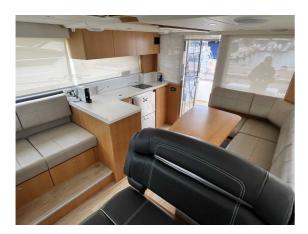

## RIVIERA 39 SPORTS MOTOR YACHT FLYBRIDGE

## CENA: 595000,00 € ZAPŁACONO VAT

CECHY:

| Rok:                             | 2019                                 |
|----------------------------------|--------------------------------------|
| Port macierzysty:                | MALLORCA                             |
| LOA (m.):                        | 12.06                                |
| Szerokość (m.):                  | 4,60                                 |
| Zanurzenie (m.):                 | 1,24                                 |
| Kabiny (m.):                     | 2                                    |
|                                  |                                      |
| Material:                        | FIBERGLASS                           |
| Material:  Typ silnika:          | Volvo Penta D6-IPS 600               |
|                                  |                                      |
| Typ silnika:                     | Volvo Penta D6-IPS 600               |
| Typ silnika:  Maks. moc silnika: | Volvo Penta D6-IPS 600<br>2 x 435 HP |