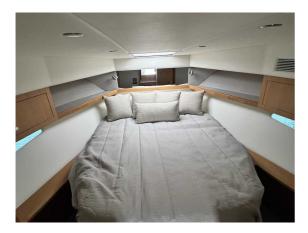

## RIVIERA 39 SPORTS MOTOR YACHT FLYBRIDGE

## CENA: 595000,00 € ZAPŁACONO VAT

CECHY:

| Rok:                             | 2019                                 |
|----------------------------------|--------------------------------------|
| Port macierzysty:                | MALLORCA                             |
| LOA (m.):                        | 12.06                                |
| Szerokość (m.):                  | 4,60                                 |
| Zanurzenie (m.):                 | 1,24                                 |
| Kabiny (m.):                     | 2                                    |
|                                  |                                      |
| Material:                        | FIBERGLASS                           |
| Material:  Typ silnika:          | Volvo Penta D6-IPS 600               |
|                                  |                                      |
| Typ silnika:                     | Volvo Penta D6-IPS 600               |
| Typ silnika:  Maks. moc silnika: | Volvo Penta D6-IPS 600<br>2 x 435 HP |