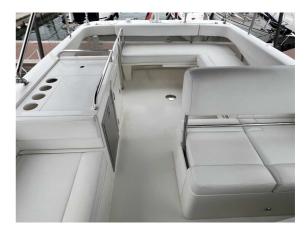

## RIVIERA 39 SPORTS MOTOR YACHT FLYBRIDGE

## CENA: 595000,00 € ZAPŁACONO VAT

CECHY:

| Rok:                             | 2019                                 |
|----------------------------------|--------------------------------------|
| Port macierzysty:                | MALLORCA                             |
| LOA (m.):                        | 12.06                                |
| Szerokość (m.):                  | 4,60                                 |
| Zanurzenie (m.):                 | 1,24                                 |
| Kabiny (m.):                     | 2                                    |
|                                  |                                      |
| Material:                        | FIBERGLASS                           |
| Material:  Typ silnika:          | Volvo Penta D6-IPS 600               |
|                                  |                                      |
| Typ silnika:                     | Volvo Penta D6-IPS 600               |
| Typ silnika:  Maks. moc silnika: | Volvo Penta D6-IPS 600<br>2 x 435 HP |