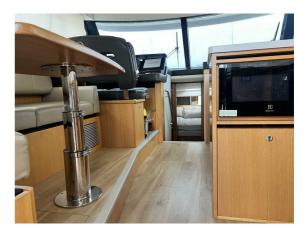

## RIVIERA 39 SPORTS MOTOR YACHT FLYBRIDGE

## CENA: 595000,00 € ZAPŁACONO VAT

CECHY:

| Rok:                             | 2019                                 |
|----------------------------------|--------------------------------------|
| Port macierzysty:                | MALLORCA                             |
| LOA (m.):                        | 12.06                                |
| Szerokość (m.):                  | 4,60                                 |
| Zanurzenie (m.):                 | 1,24                                 |
| Kabiny (m.):                     | 2                                    |
|                                  |                                      |
| Material:                        | FIBERGLASS                           |
| Material:  Typ silnika:          | Volvo Penta D6-IPS 600               |
|                                  |                                      |
| Typ silnika:                     | Volvo Penta D6-IPS 600               |
| Typ silnika:  Maks. moc silnika: | Volvo Penta D6-IPS 600<br>2 x 435 HP |