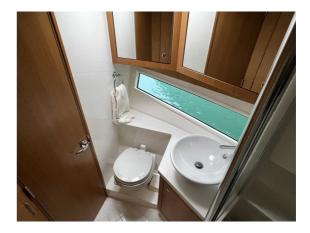

## RIVIERA 39 SPORTS MOTOR YACHT FLYBRIDGE

## CENA: 595000,00 € ZAPŁACONO VAT

CECHY:

| Rok:                             | 2019                                 |
|----------------------------------|--------------------------------------|
| Port macierzysty:                | MALLORCA                             |
| LOA (m.):                        | 12.06                                |
| Szerokość (m.):                  | 4,60                                 |
| Zanurzenie (m.):                 | 1,24                                 |
| Kabiny (m.):                     | 2                                    |
|                                  |                                      |
| Material:                        | FIBERGLASS                           |
| Material:  Typ silnika:          | Volvo Penta D6-IPS 600               |
|                                  |                                      |
| Typ silnika:                     | Volvo Penta D6-IPS 600               |
| Typ silnika:  Maks. moc silnika: | Volvo Penta D6-IPS 600<br>2 x 435 HP |