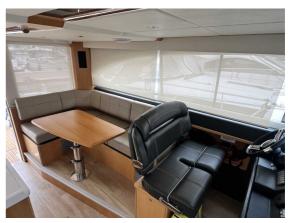

## RIVIERA 39 SPORTS MOTOR YACHT FLYBRIDGE

## CENA: 595000,00 € ZAPŁACONO VAT

CECHY:

| Rok:                             | 2019                                 |
|----------------------------------|--------------------------------------|
| Port macierzysty:                | MALLORCA                             |
| LOA (m.):                        | 12.06                                |
| Szerokość (m.):                  | 4,60                                 |
| Zanurzenie (m.):                 | 1,24                                 |
| Kabiny (m.):                     | 2                                    |
|                                  |                                      |
| Material:                        | FIBERGLASS                           |
| Material:  Typ silnika:          | Volvo Penta D6-IPS 600               |
|                                  |                                      |
| Typ silnika:                     | Volvo Penta D6-IPS 600               |
| Typ silnika:  Maks. moc silnika: | Volvo Penta D6-IPS 600<br>2 x 435 HP |