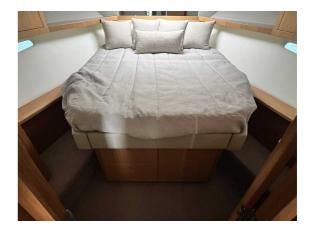

## RIVIERA 39 SPORTS MOTOR YACHT FLYBRIDGE

## CENA: 595000,00 € ZAPŁACONO VAT

CECHY:

| Rok:                             | 2019                                 |
|----------------------------------|--------------------------------------|
| Port macierzysty:                | MALLORCA                             |
| LOA (m.):                        | 12.06                                |
| Szerokość (m.):                  | 4,60                                 |
| Zanurzenie (m.):                 | 1,24                                 |
| Kabiny (m.):                     | 2                                    |
|                                  |                                      |
| Material:                        | FIBERGLASS                           |
| Material:  Typ silnika:          | Volvo Penta D6-IPS 600               |
|                                  |                                      |
| Typ silnika:                     | Volvo Penta D6-IPS 600               |
| Typ silnika:  Maks. moc silnika: | Volvo Penta D6-IPS 600<br>2 x 435 HP |