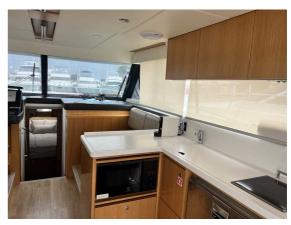

## RIVIERA 39 SPORTS MOTOR YACHT FLYBRIDGE

## CENA: 595000,00 € ZAPŁACONO VAT

CECHY:

| Rok:                             | 2019                                 |
|----------------------------------|--------------------------------------|
| Port macierzysty:                | MALLORCA                             |
| LOA (m.):                        | 12.06                                |
| Szerokość (m.):                  | 4,60                                 |
| Zanurzenie (m.):                 | 1,24                                 |
| Kabiny (m.):                     | 2                                    |
|                                  |                                      |
| Material:                        | FIBERGLASS                           |
| Material:  Typ silnika:          | Volvo Penta D6-IPS 600               |
|                                  |                                      |
| Typ silnika:                     | Volvo Penta D6-IPS 600               |
| Typ silnika:  Maks. moc silnika: | Volvo Penta D6-IPS 600<br>2 x 435 HP |