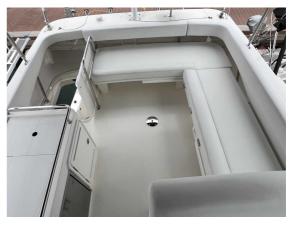

## RIVIERA 39 SPORTS MOTOR YACHT FLYBRIDGE

## CENA: 595000,00 € ZAPŁACONO VAT

CECHY:

| Rok:                             | 2019                                 |
|----------------------------------|--------------------------------------|
| Port macierzysty:                | MALLORCA                             |
| LOA (m.):                        | 12.06                                |
| Szerokość (m.):                  | 4,60                                 |
| Zanurzenie (m.):                 | 1,24                                 |
| Kabiny (m.):                     | 2                                    |
|                                  |                                      |
| Material:                        | FIBERGLASS                           |
| Material:  Typ silnika:          | Volvo Penta D6-IPS 600               |
|                                  |                                      |
| Typ silnika:                     | Volvo Penta D6-IPS 600               |
| Typ silnika:  Maks. moc silnika: | Volvo Penta D6-IPS 600<br>2 x 435 HP |