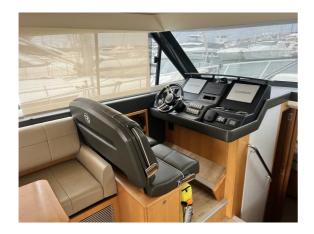

## RIVIERA 39 SPORTS MOTOR YACHT FLYBRIDGE

## CENA: 595000,00 € ZAPŁACONO VAT

CECHY:

| Rok:                             | 2019                                 |
|----------------------------------|--------------------------------------|
| Port macierzysty:                | MALLORCA                             |
| LOA (m.):                        | 12.06                                |
| Szerokość (m.):                  | 4,60                                 |
| Zanurzenie (m.):                 | 1,24                                 |
| Kabiny (m.):                     | 2                                    |
|                                  |                                      |
| Material:                        | FIBERGLASS                           |
| Material:  Typ silnika:          | Volvo Penta D6-IPS 600               |
|                                  |                                      |
| Typ silnika:                     | Volvo Penta D6-IPS 600               |
| Typ silnika:  Maks. moc silnika: | Volvo Penta D6-IPS 600<br>2 x 435 HP |