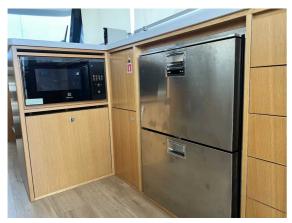

## RIVIERA 39 SPORTS MOTOR YACHT FLYBRIDGE

## CENA: 595000,00 € ZAPŁACONO VAT

CECHY:

| Rok:                             | 2019                                 |
|----------------------------------|--------------------------------------|
| Port macierzysty:                | MALLORCA                             |
| LOA (m.):                        | 12.06                                |
| Szerokość (m.):                  | 4,60                                 |
| Zanurzenie (m.):                 | 1,24                                 |
| Kabiny (m.):                     | 2                                    |
|                                  |                                      |
| Material:                        | FIBERGLASS                           |
| Material:  Typ silnika:          | Volvo Penta D6-IPS 600               |
|                                  |                                      |
| Typ silnika:                     | Volvo Penta D6-IPS 600               |
| Typ silnika:  Maks. moc silnika: | Volvo Penta D6-IPS 600<br>2 x 435 HP |