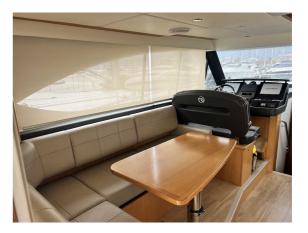

## RIVIERA 39 SPORTS MOTOR YACHT FLYBRIDGE

## CENA: 595000,00 € ZAPŁACONO VAT

CECHY:

| Rok:                             | 2019                                 |
|----------------------------------|--------------------------------------|
| Port macierzysty:                | MALLORCA                             |
| LOA (m.):                        | 12.06                                |
| Szerokość (m.):                  | 4,60                                 |
| Zanurzenie (m.):                 | 1,24                                 |
| Kabiny (m.):                     | 2                                    |
|                                  |                                      |
| Material:                        | FIBERGLASS                           |
| Material:  Typ silnika:          | Volvo Penta D6-IPS 600               |
|                                  |                                      |
| Typ silnika:                     | Volvo Penta D6-IPS 600               |
| Typ silnika:  Maks. moc silnika: | Volvo Penta D6-IPS 600<br>2 x 435 HP |