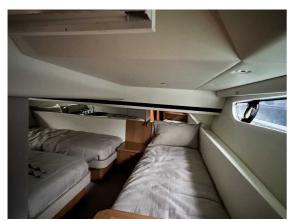

## RIVIERA 39 SPORTS MOTOR YACHT FLYBRIDGE

## CENA: 595000,00 € ZAPŁACONO VAT

CECHY:

| Rok:                             | 2019                                 |
|----------------------------------|--------------------------------------|
| Port macierzysty:                | MALLORCA                             |
| LOA (m.):                        | 12.06                                |
| Szerokość (m.):                  | 4,60                                 |
| Zanurzenie (m.):                 | 1,24                                 |
| Kabiny (m.):                     | 2                                    |
|                                  |                                      |
| Material:                        | FIBERGLASS                           |
| Material:  Typ silnika:          | Volvo Penta D6-IPS 600               |
|                                  |                                      |
| Typ silnika:                     | Volvo Penta D6-IPS 600               |
| Typ silnika:  Maks. moc silnika: | Volvo Penta D6-IPS 600<br>2 x 435 HP |