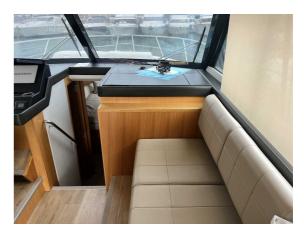

## RIVIERA 39 SPORTS MOTOR YACHT FLYBRIDGE

## CENA: 595000,00 € ZAPŁACONO VAT

CECHY:

| Rok:                             | 2019                                 |
|----------------------------------|--------------------------------------|
| Port macierzysty:                | MALLORCA                             |
| LOA (m.):                        | 12.06                                |
| Szerokość (m.):                  | 4,60                                 |
| Zanurzenie (m.):                 | 1,24                                 |
| Kabiny (m.):                     | 2                                    |
|                                  |                                      |
| Material:                        | FIBERGLASS                           |
| Material:  Typ silnika:          | Volvo Penta D6-IPS 600               |
|                                  |                                      |
| Typ silnika:                     | Volvo Penta D6-IPS 600               |
| Typ silnika:  Maks. moc silnika: | Volvo Penta D6-IPS 600<br>2 x 435 HP |