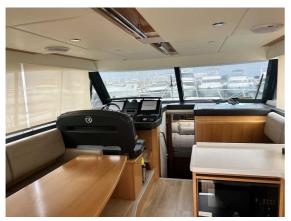

## RIVIERA 39 SPORTS MOTOR YACHT FLYBRIDGE

## CENA: 595000,00 € ZAPŁACONO VAT

CECHY:

| Rok:                             | 2019                                 |
|----------------------------------|--------------------------------------|
| Port macierzysty:                | MALLORCA                             |
| LOA (m.):                        | 12.06                                |
| Szerokość (m.):                  | 4,60                                 |
| Zanurzenie (m.):                 | 1,24                                 |
| Kabiny (m.):                     | 2                                    |
|                                  |                                      |
| Material:                        | FIBERGLASS                           |
| Material:  Typ silnika:          | Volvo Penta D6-IPS 600               |
|                                  |                                      |
| Typ silnika:                     | Volvo Penta D6-IPS 600               |
| Typ silnika:  Maks. moc silnika: | Volvo Penta D6-IPS 600<br>2 x 435 HP |