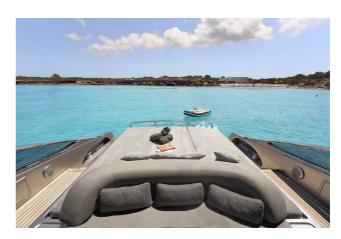

## **BAIA PANTHER 80**

## CENA: 749000,00 € ZAPŁACONO VAT

CECHY:

| 1            |
|--------------|
| LLORCA       |
| 57           |
| 5            |
|              |
|              |
| ERGLASS      |
| U16V2000     |
| 0 HP - 47 KN |
| 0 LT. DIESEL |
| 0 LT         |
| 0 - 03-2025  |
|              |