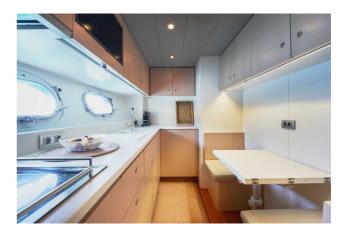

## **BAIA PANTHER 80**

## CENA: 749000,00 € ZAPŁACONO VAT

CECHY:

| 1            |
|--------------|
| LLORCA       |
| 57           |
| 5            |
|              |
|              |
| ERGLASS      |
| U16V2000     |
| 0 HP - 47 KN |
| 0 LT. DIESEL |
| 0 LT         |
| 0 - 03-2025  |
|              |