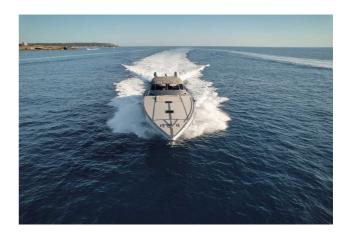

## **BAIA PANTHER 80**

## CENA: 749000,00 € ZAPŁACONO VAT

CECHY:

| 1            |
|--------------|
| LLORCA       |
| 57           |
| 5            |
|              |
|              |
| ERGLASS      |
| U16V2000     |
| 0 HP - 47 KN |
| 0 LT. DIESEL |
| 0 LT         |
| 0 - 03-2025  |
|              |