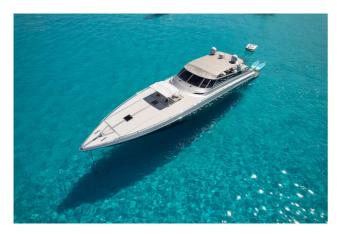

## **BAIA PANTHER 80**

## CENA: 749000,00 € ZAPŁACONO VAT

CECHY:

| 1            |
|--------------|
| LLORCA       |
| 57           |
| 5            |
|              |
|              |
| ERGLASS      |
| U16V2000     |
| 0 HP - 47 KN |
| 0 LT. DIESEL |
| 0 LT         |
| 0 - 03-2025  |
|              |