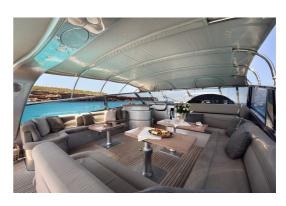

## **BAIA PANTHER 80**

## CENA: 749000,00 € ZAPŁACONO VAT

CECHY:

| 1            |
|--------------|
| LLORCA       |
| 57           |
| 5            |
|              |
|              |
| ERGLASS      |
| U16V2000     |
| 0 HP - 47 KN |
| 0 LT. DIESEL |
| 0 LT         |
| 0 - 03-2025  |
|              |