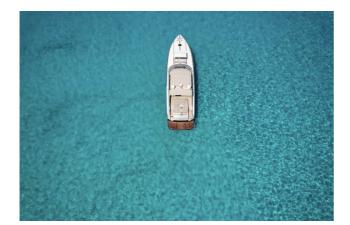

## **BAIA PANTHER 80**

## CENA: 749000,00 € ZAPŁACONO VAT

CECHY:

| 1            |
|--------------|
| LLORCA       |
| 57           |
| 5            |
|              |
|              |
| ERGLASS      |
| U16V2000     |
| 0 HP - 47 KN |
| 0 LT. DIESEL |
| 0 LT         |
| 0 - 03-2025  |
|              |