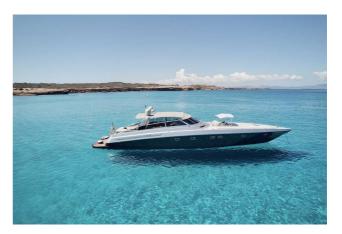

## **BAIA PANTHER 80**

## CENA: 749000,00 € ZAPŁACONO VAT

CECHY:

| 1            |
|--------------|
| LLORCA       |
| 57           |
| 5            |
|              |
|              |
| ERGLASS      |
| U16V2000     |
| 0 HP - 47 KN |
| 0 LT. DIESEL |
| 0 LT         |
| 0 - 03-2025  |
|              |