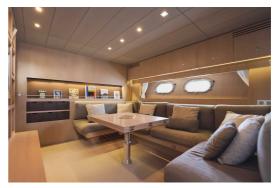

## **BAIA PANTHER 80**

## CENA: 749000,00 € ZAPŁACONO VAT

CECHY:

| 1            |
|--------------|
| LLORCA       |
| 57           |
| 5            |
|              |
|              |
| ERGLASS      |
| U16V2000     |
| 0 HP - 47 KN |
| 0 LT. DIESEL |
| 0 LT         |
| 0 - 03-2025  |
|              |