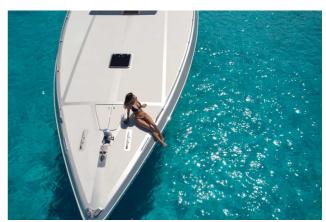

## **BAIA PANTHER 80**

## CENA: 749000,00 € ZAPŁACONO VAT

CECHY:

| 1            |
|--------------|
| LLORCA       |
| 57           |
| 5            |
|              |
|              |
| ERGLASS      |
| U16V2000     |
| 0 HP - 47 KN |
| 0 LT. DIESEL |
| 0 LT         |
| 0 - 03-2025  |
|              |