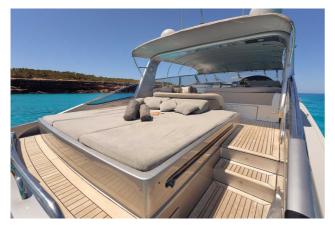

## **BAIA PANTHER 80**

## CENA: 749000,00 € ZAPŁACONO VAT

CECHY:

| 1            |
|--------------|
| LLORCA       |
| 57           |
| 5            |
|              |
|              |
| ERGLASS      |
| U16V2000     |
| 0 HP - 47 KN |
| 0 LT. DIESEL |
| 0 LT         |
| 0 - 03-2025  |
|              |