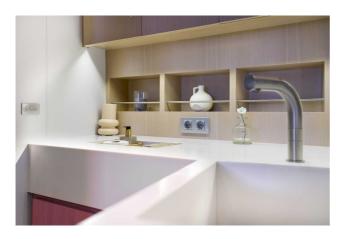

## **BAIA PANTHER 80**

## CENA: 749000,00 € ZAPŁACONO VAT

CECHY:

| 1            |
|--------------|
| LLORCA       |
| 57           |
| 5            |
|              |
|              |
| ERGLASS      |
| U16V2000     |
| 0 HP - 47 KN |
| 0 LT. DIESEL |
| 0 LT         |
| 0 - 03-2025  |
|              |