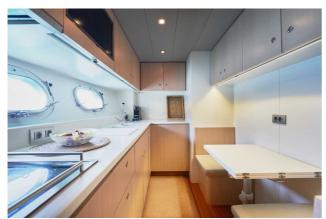

## **BAIA PANTHER 80**

## CENA: 749000,00 € ZAPŁACONO VAT

CECHY:

| 1            |
|--------------|
| LLORCA       |
| 57           |
| 5            |
|              |
|              |
| ERGLASS      |
| U16V2000     |
| 0 HP - 47 KN |
| 0 LT. DIESEL |
| 0 LT         |
| 0 - 03-2025  |
|              |