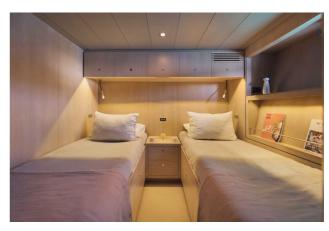

## **BAIA PANTHER 80**

## CENA: 749000,00 € ZAPŁACONO VAT

CECHY:

| 1            |
|--------------|
| LLORCA       |
| 57           |
| 5            |
|              |
|              |
| ERGLASS      |
| U16V2000     |
| 0 HP - 47 KN |
| 0 LT. DIESEL |
| 0 LT         |
| 0 - 03-2025  |
|              |