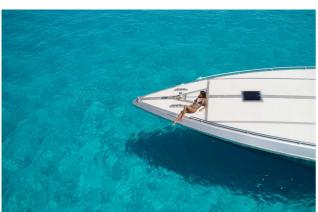

## **BAIA PANTHER 80**

## CENA: 749000,00 € ZAPŁACONO VAT

CECHY:

| 1            |
|--------------|
| LLORCA       |
| 57           |
| 5            |
|              |
|              |
| ERGLASS      |
| U16V2000     |
| 0 HP - 47 KN |
| 0 LT. DIESEL |
| 0 LT         |
| 0 - 03-2025  |
|              |