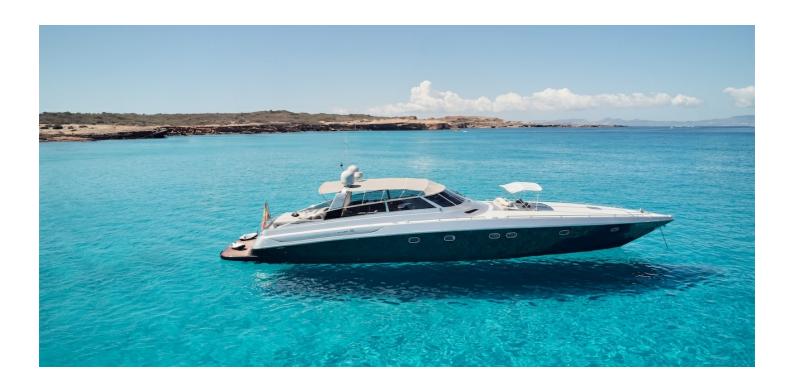

## **BAIA PANTHER 80**

## CENA: 749000,00 € ZAPŁACONO VAT

CECHY:

| 1            |
|--------------|
| LLORCA       |
| 57           |
| 5            |
|              |
|              |
| ERGLASS      |
| U16V2000     |
| 0 HP - 47 KN |
| 0 LT. DIESEL |
| 0 LT         |
| 0 - 03-2025  |
|              |