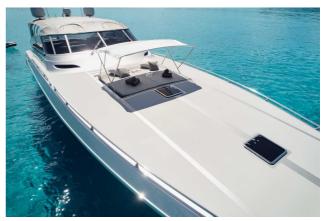

## **BAIA PANTHER 80**

## CENA: 749000,00 € ZAPŁACONO VAT

CECHY:

| 1            |
|--------------|
| LLORCA       |
| 57           |
| 5            |
|              |
|              |
| ERGLASS      |
| U16V2000     |
| 0 HP - 47 KN |
| 0 LT. DIESEL |
| 0 LT         |
| 0 - 03-2025  |
|              |