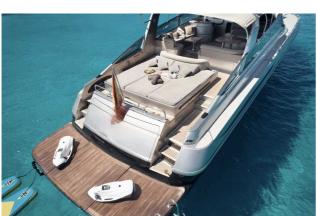

## **BAIA PANTHER 80**

## CENA: 749000,00 € ZAPŁACONO VAT

CECHY:

| 1            |
|--------------|
| LLORCA       |
| 57           |
| 5            |
|              |
|              |
| ERGLASS      |
| U16V2000     |
| 0 HP - 47 KN |
| 0 LT. DIESEL |
| 0 LT         |
| 0 - 03-2025  |
|              |