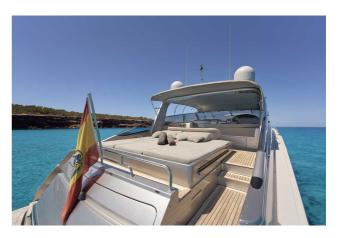

## **BAIA PANTHER 80**

## CENA: 749000,00 € ZAPŁACONO VAT

CECHY:

| 1            |
|--------------|
| LLORCA       |
| 57           |
| 5            |
|              |
|              |
| ERGLASS      |
| U16V2000     |
| 0 HP - 47 KN |
| 0 LT. DIESEL |
| 0 LT         |
| 0 - 03-2025  |
|              |