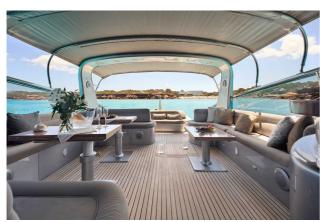

## **BAIA PANTHER 80**

## CENA: 749000,00 € ZAPŁACONO VAT

CECHY:

| 1            |
|--------------|
| LLORCA       |
| 57           |
| 5            |
|              |
|              |
| ERGLASS      |
| U16V2000     |
| 0 HP - 47 KN |
| 0 LT. DIESEL |
| 0 LT         |
| 0 - 03-2025  |
|              |