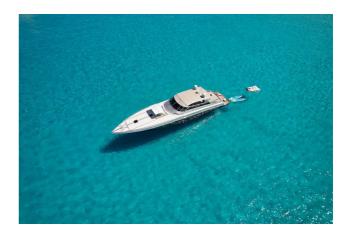

## **BAIA PANTHER 80**

## CENA: 749000,00 € ZAPŁACONO VAT

CECHY:

| 1            |
|--------------|
| LLORCA       |
| 57           |
| 5            |
|              |
|              |
| ERGLASS      |
| U16V2000     |
| 0 HP - 47 KN |
| 0 LT. DIESEL |
| 0 LT         |
| 0 - 03-2025  |
|              |