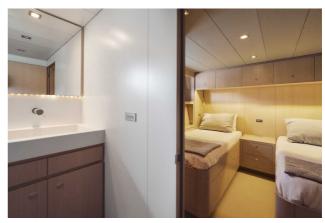

## **BAIA PANTHER 80**

## CENA: 749000,00 € ZAPŁACONO VAT

CECHY:

| 1            |
|--------------|
| LLORCA       |
| 57           |
| 5            |
|              |
|              |
| ERGLASS      |
| U16V2000     |
| 0 HP - 47 KN |
| 0 LT. DIESEL |
| 0 LT         |
| 0 - 03-2025  |
|              |