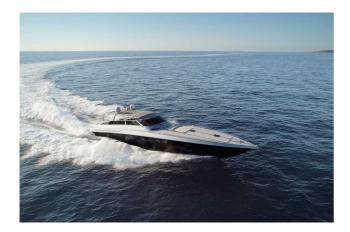

## **BAIA PANTHER 80**

## CENA: 749000,00 € ZAPŁACONO VAT

CECHY:

| 1            |
|--------------|
| LLORCA       |
| 57           |
| 5            |
|              |
|              |
| ERGLASS      |
| U16V2000     |
| 0 HP - 47 KN |
| 0 LT. DIESEL |
| 0 LT         |
| 0 - 03-2025  |
|              |