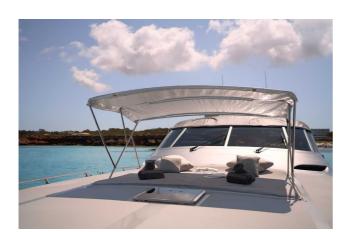

## **BAIA PANTHER 80**

## CENA: 749000,00 € ZAPŁACONO VAT

CECHY:

| 1            |
|--------------|
| LLORCA       |
| 57           |
| 5            |
|              |
|              |
| ERGLASS      |
| U16V2000     |
| 0 HP - 47 KN |
| 0 LT. DIESEL |
| 0 LT         |
| 0 - 03-2025  |
|              |