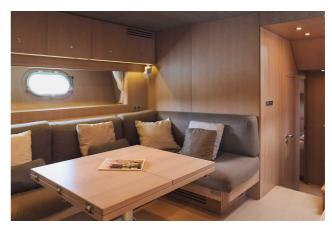

## **BAIA PANTHER 80**

## CENA: 749000,00 € ZAPŁACONO VAT

CECHY:

| 1            |
|--------------|
| LLORCA       |
| 57           |
| 5            |
|              |
|              |
| ERGLASS      |
| U16V2000     |
| 0 HP - 47 KN |
| 0 LT. DIESEL |
| 0 LT         |
| 0 - 03-2025  |
|              |