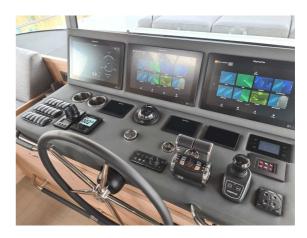

## CECHY:

| Rok:                     | 2023                                                 |
|--------------------------|------------------------------------------------------|
| Port macierzysty:        | MALLORCA                                             |
| LOA (m.):                | 18.95                                                |
| Szerokość (m.):          | 5,45                                                 |
| Zanurzenie (m.):         | 1,40                                                 |
| Kabiny (m.):             | 3                                                    |
| Material:                | FIBERGLASS                                           |
| Typ silnika:             | MAN 16-730 2 x 730HP (2 x 537 KW) DIESEL<br>JOYSTICK |
| Maks. moc<br>silnika :   | 2 x 730HP                                            |
| Zbiornik paliwa<br>(l.): | 2 x 1935 LT. DIESEL                                  |