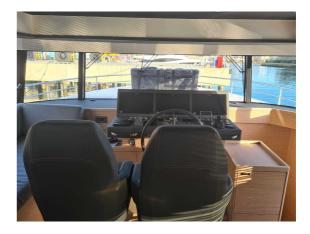

## BENETEAU GRAND TRAWLER 62

## CECHY:

| Rok:                     | 2023                                                 |
|--------------------------|------------------------------------------------------|
| Port macierzysty:        | MALLORCA                                             |
| LOA (m.):                | 18.95                                                |
| Szerokość (m.):          | 5,45                                                 |
| Zanurzenie (m.):         | 1,40                                                 |
| Kabiny (m.):             | 3                                                    |
| Material:                | FIBERGLASS                                           |
| Typ silnika:             | MAN 16-730 2 x 730HP (2 x 537 KW) DIESEL<br>JOYSTICK |
| Maks. moc<br>silnika :   | 2 x 730HP                                            |
| Zbiornik paliwa<br>(l.): | 2 x 1935 LT. DIESEL                                  |