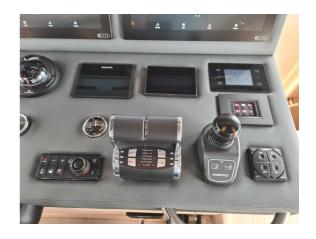

## CECHY:

| Rok:                     | 2023                                                 |
|--------------------------|------------------------------------------------------|
| Port macierzysty:        | MALLORCA                                             |
| LOA (m.):                | 18.95                                                |
| Szerokość (m.):          | 5,45                                                 |
| Zanurzenie (m.):         | 1,40                                                 |
| Kabiny (m.):             | 3                                                    |
| Material:                | FIBERGLASS                                           |
| Typ silnika:             | MAN 16-730 2 x 730HP (2 x 537 KW) DIESEL<br>JOYSTICK |
| Maks. moc<br>silnika :   | 2 x 730HP                                            |
| Zbiornik paliwa<br>(l.): | 2 x 1935 LT. DIESEL                                  |