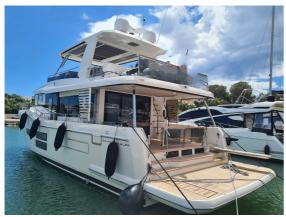

## BENETEAU GRAND TRAWLER 62

## CECHY:

| Rok:                     | 2023                                                 |
|--------------------------|------------------------------------------------------|
| Port macierzysty:        | MALLORCA                                             |
| LOA (m.):                | 18.95                                                |
| Szerokość (m.):          | 5,45                                                 |
| Zanurzenie (m.):         | 1,40                                                 |
| Kabiny (m.):             | 3                                                    |
| Material:                | FIBERGLASS                                           |
| Typ silnika:             | MAN 16-730 2 x 730HP (2 x 537 KW) DIESEL<br>JOYSTICK |
| Maks. moc<br>silnika :   | 2 x 730HP                                            |
| Zbiornik paliwa<br>(l.): | 2 x 1935 LT. DIESEL                                  |