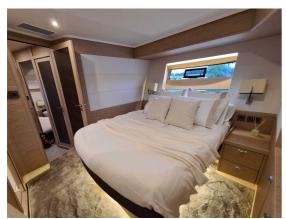

## BENETEAU GRAND TRAWLER 62

## CECHY:

| Rok:                     | 2023                                                 |
|--------------------------|------------------------------------------------------|
| Port macierzysty:        | MALLORCA                                             |
| LOA (m.):                | 18.95                                                |
| Szerokość (m.):          | 5,45                                                 |
| Zanurzenie (m.):         | 1,40                                                 |
| Kabiny (m.):             | 3                                                    |
| Material:                | FIBERGLASS                                           |
| Typ silnika:             | MAN 16-730 2 x 730HP (2 x 537 KW) DIESEL<br>JOYSTICK |
| Maks. moc<br>silnika :   | 2 x 730HP                                            |
| Zbiornik paliwa<br>(l.): | 2 x 1935 LT. DIESEL                                  |