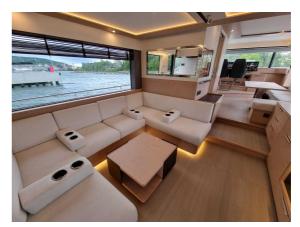

## BENETEAU GRAND TRAWLER 62

## CECHY:

| Rok:                     | 2023                                                 |
|--------------------------|------------------------------------------------------|
| Port macierzysty:        | MALLORCA                                             |
| LOA (m.):                | 18.95                                                |
| Szerokość (m.):          | 5,45                                                 |
| Zanurzenie (m.):         | 1,40                                                 |
| Kabiny (m.):             | 3                                                    |
| Material:                | FIBERGLASS                                           |
| Typ silnika:             | MAN 16-730 2 x 730HP (2 x 537 KW) DIESEL<br>JOYSTICK |
| Maks. moc<br>silnika :   | 2 x 730HP                                            |
| Zbiornik paliwa<br>(l.): | 2 x 1935 LT. DIESEL                                  |