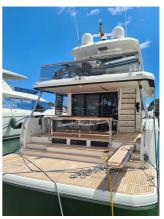

## BENETEAU GRAND TRAWLER 62

## CECHY:

| Rok:                     | 2023                                                 |
|--------------------------|------------------------------------------------------|
| Port macierzysty:        | MALLORCA                                             |
| LOA (m.):                | 18.95                                                |
| Szerokość (m.):          | 5,45                                                 |
| Zanurzenie (m.):         | 1,40                                                 |
| Kabiny (m.):             | 3                                                    |
| Material:                | FIBERGLASS                                           |
| Typ silnika:             | MAN 16-730 2 x 730HP (2 x 537 KW) DIESEL<br>JOYSTICK |
| Maks. moc<br>silnika :   | 2 x 730HP                                            |
| Zbiornik paliwa<br>(l.): | 2 x 1935 LT. DIESEL                                  |