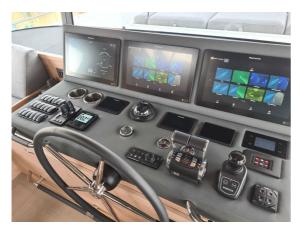

## CECHY:

| Rok:                     | 2023                                                 |
|--------------------------|------------------------------------------------------|
| Port macierzysty:        | MALLORCA                                             |
| LOA (m.):                | 18.95                                                |
| Szerokość (m.):          | 5,45                                                 |
| Zanurzenie (m.):         | 1,40                                                 |
| Kabiny (m.):             | 3                                                    |
| Material:                | FIBERGLASS                                           |
| Typ silnika:             | MAN 16-730 2 x 730HP (2 x 537 KW) DIESEL<br>JOYSTICK |
| Maks. moc<br>silnika :   | 2 x 730HP                                            |
| Zbiornik paliwa<br>(l.): | 2 x 1935 LT. DIESEL                                  |