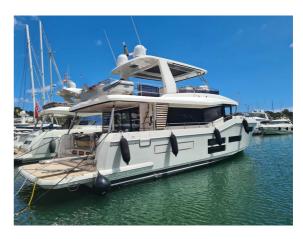

## BENETEAU GRAND TRAWLER 62

## CECHY:

| Rok:                     | 2023                                                 |
|--------------------------|------------------------------------------------------|
| Port macierzysty:        | MALLORCA                                             |
| LOA (m.):                | 18.95                                                |
| Szerokość (m.):          | 5,45                                                 |
| Zanurzenie (m.):         | 1,40                                                 |
| Kabiny (m.):             | 3                                                    |
| Material:                | FIBERGLASS                                           |
| Typ silnika:             | MAN 16-730 2 x 730HP (2 x 537 KW) DIESEL<br>JOYSTICK |
| Maks. moc<br>silnika :   | 2 x 730HP                                            |
| Zbiornik paliwa<br>(l.): | 2 x 1935 LT. DIESEL                                  |