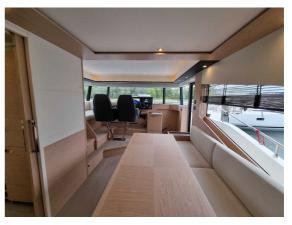

## BENETEAU GRAND TRAWLER 62

## CECHY:

| Rok:                     | 2023                                                 |
|--------------------------|------------------------------------------------------|
| Port macierzysty:        | MALLORCA                                             |
| LOA (m.):                | 18.95                                                |
| Szerokość (m.):          | 5,45                                                 |
| Zanurzenie (m.):         | 1,40                                                 |
| Kabiny (m.):             | 3                                                    |
| Material:                | FIBERGLASS                                           |
| Typ silnika:             | MAN 16-730 2 x 730HP (2 x 537 KW) DIESEL<br>JOYSTICK |
| Maks. moc<br>silnika :   | 2 x 730HP                                            |
| Zbiornik paliwa<br>(l.): | 2 x 1935 LT. DIESEL                                  |