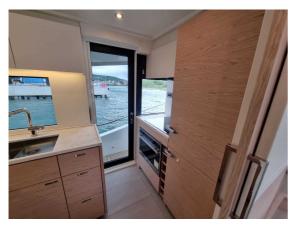

## BENETEAU GRAND TRAWLER 62

## CECHY:

| Rok:                     | 2023                                                 |
|--------------------------|------------------------------------------------------|
| Port macierzysty:        | MALLORCA                                             |
| LOA (m.):                | 18.95                                                |
| Szerokość (m.):          | 5,45                                                 |
| Zanurzenie (m.):         | 1,40                                                 |
| Kabiny (m.):             | 3                                                    |
| Material:                | FIBERGLASS                                           |
| Typ silnika:             | MAN 16-730 2 x 730HP (2 x 537 KW) DIESEL<br>JOYSTICK |
| Maks. moc<br>silnika :   | 2 x 730HP                                            |
| Zbiornik paliwa<br>(l.): | 2 x 1935 LT. DIESEL                                  |