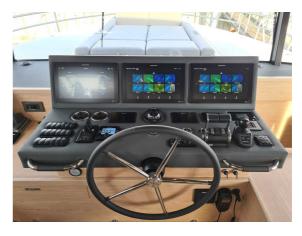

## CECHY:

| Rok:                     | 2023                                                 |
|--------------------------|------------------------------------------------------|
| Port macierzysty:        | MALLORCA                                             |
| LOA (m.):                | 18.95                                                |
| Szerokość (m.):          | 5,45                                                 |
| Zanurzenie (m.):         | 1,40                                                 |
| Kabiny (m.):             | 3                                                    |
| Material:                | FIBERGLASS                                           |
| Typ silnika:             | MAN 16-730 2 x 730HP (2 x 537 KW) DIESEL<br>JOYSTICK |
| Maks. moc<br>silnika :   | 2 x 730HP                                            |
| Zbiornik paliwa<br>(l.): | 2 x 1935 LT. DIESEL                                  |