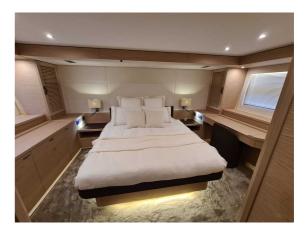

## BENETEAU GRAND TRAWLER 62

## CECHY:

| Rok:                     | 2023                                                 |
|--------------------------|------------------------------------------------------|
| Port macierzysty:        | MALLORCA                                             |
| LOA (m.):                | 18.95                                                |
| Szerokość (m.):          | 5,45                                                 |
| Zanurzenie (m.):         | 1,40                                                 |
| Kabiny (m.):             | 3                                                    |
| Material:                | FIBERGLASS                                           |
| Typ silnika:             | MAN 16-730 2 x 730HP (2 x 537 KW) DIESEL<br>JOYSTICK |
| Maks. moc<br>silnika :   | 2 x 730HP                                            |
| Zbiornik paliwa<br>(l.): | 2 x 1935 LT. DIESEL                                  |