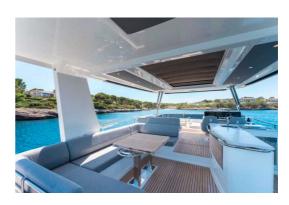

## BENETEAU GRAND TRAWLER 62

## CECHY:

| Rok:                     | 2023                                                 |
|--------------------------|------------------------------------------------------|
| Port macierzysty:        | MALLORCA                                             |
| LOA (m.):                | 18.95                                                |
| Szerokość (m.):          | 5,45                                                 |
| Zanurzenie (m.):         | 1,40                                                 |
| Kabiny (m.):             | 3                                                    |
| Material:                | FIBERGLASS                                           |
| Typ silnika:             | MAN 16-730 2 x 730HP (2 x 537 KW) DIESEL<br>JOYSTICK |
| Maks. moc<br>silnika :   | 2 x 730HP                                            |
| Zbiornik paliwa<br>(l.): | 2 x 1935 LT. DIESEL                                  |