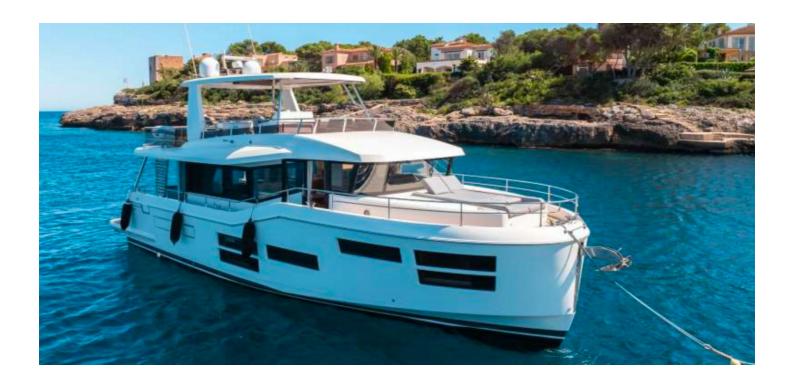

## BENETEAU GRAND TRAWLER 62

## CECHY:

| Rok:                     | 2023                                                 |
|--------------------------|------------------------------------------------------|
| Port macierzysty:        | MALLORCA                                             |
| LOA (m.):                | 18.95                                                |
| Szerokość (m.):          | 5,45                                                 |
| Zanurzenie (m.):         | 1,40                                                 |
| Kabiny (m.):             | 3                                                    |
| Material:                | FIBERGLASS                                           |
| Typ silnika:             | MAN 16-730 2 x 730HP (2 x 537 KW) DIESEL<br>JOYSTICK |
| Maks. moc<br>silnika :   | 2 x 730HP                                            |
| Zbiornik paliwa<br>(l.): | 2 x 1935 LT. DIESEL                                  |