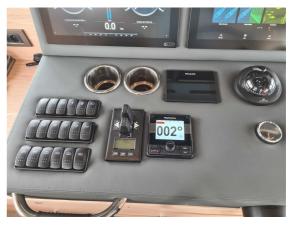

## CECHY:

| Rok:                     | 2023                                                 |
|--------------------------|------------------------------------------------------|
| Port macierzysty:        | MALLORCA                                             |
| LOA (m.):                | 18.95                                                |
| Szerokość (m.):          | 5,45                                                 |
| Zanurzenie (m.):         | 1,40                                                 |
| Kabiny (m.):             | 3                                                    |
| Material:                | FIBERGLASS                                           |
| Typ silnika:             | MAN 16-730 2 x 730HP (2 x 537 KW) DIESEL<br>JOYSTICK |
| Maks. moc<br>silnika :   | 2 x 730HP                                            |
| Zbiornik paliwa<br>(l.): | 2 x 1935 LT. DIESEL                                  |