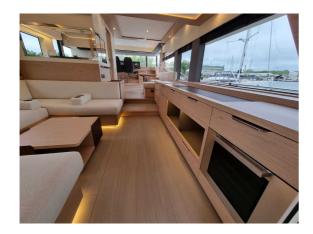

## BENETEAU GRAND TRAWLER 62

## CECHY:

| Rok:                     | 2023                                                 |
|--------------------------|------------------------------------------------------|
| Port macierzysty:        | MALLORCA                                             |
| LOA (m.):                | 18.95                                                |
| Szerokość (m.):          | 5,45                                                 |
| Zanurzenie (m.):         | 1,40                                                 |
| Kabiny (m.):             | 3                                                    |
| Material:                | FIBERGLASS                                           |
| Typ silnika:             | MAN 16-730 2 x 730HP (2 x 537 KW) DIESEL<br>JOYSTICK |
| Maks. moc<br>silnika :   | 2 x 730HP                                            |
| Zbiornik paliwa<br>(l.): | 2 x 1935 LT. DIESEL                                  |