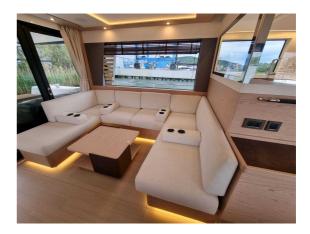

## BENETEAU GRAND TRAWLER 62

## CECHY:

| Rok:                     | 2023                                                 |
|--------------------------|------------------------------------------------------|
| Port macierzysty:        | MALLORCA                                             |
| LOA (m.):                | 18.95                                                |
| Szerokość (m.):          | 5,45                                                 |
| Zanurzenie (m.):         | 1,40                                                 |
| Kabiny (m.):             | 3                                                    |
| Material:                | FIBERGLASS                                           |
| Typ silnika:             | MAN 16-730 2 x 730HP (2 x 537 KW) DIESEL<br>JOYSTICK |
| Maks. moc<br>silnika :   | 2 x 730HP                                            |
| Zbiornik paliwa<br>(l.): | 2 x 1935 LT. DIESEL                                  |