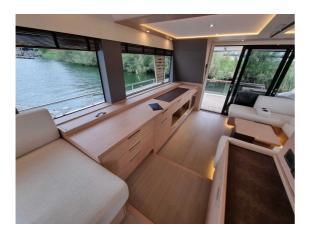

## BENETEAU GRAND TRAWLER 62

## CECHY:

| Rok:                     | 2023                                                 |
|--------------------------|------------------------------------------------------|
| Port macierzysty:        | MALLORCA                                             |
| LOA (m.):                | 18.95                                                |
| Szerokość (m.):          | 5,45                                                 |
| Zanurzenie (m.):         | 1,40                                                 |
| Kabiny (m.):             | 3                                                    |
| Material:                | FIBERGLASS                                           |
| Typ silnika:             | MAN 16-730 2 x 730HP (2 x 537 KW) DIESEL<br>JOYSTICK |
| Maks. moc<br>silnika :   | 2 x 730HP                                            |
| Zbiornik paliwa<br>(l.): | 2 x 1935 LT. DIESEL                                  |