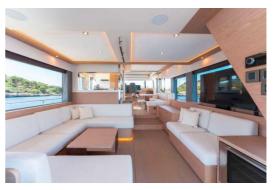

## BENETEAU GRAND TRAWLER 62

## CECHY:

| Rok:                     | 2023                                                 |
|--------------------------|------------------------------------------------------|
| Port macierzysty:        | MALLORCA                                             |
| LOA (m.):                | 18.95                                                |
| Szerokość (m.):          | 5,45                                                 |
| Zanurzenie (m.):         | 1,40                                                 |
| Kabiny (m.):             | 3                                                    |
| Material:                | FIBERGLASS                                           |
| Typ silnika:             | MAN 16-730 2 x 730HP (2 x 537 KW) DIESEL<br>JOYSTICK |
| Maks. moc<br>silnika :   | 2 x 730HP                                            |
| Zbiornik paliwa<br>(l.): | 2 x 1935 LT. DIESEL                                  |