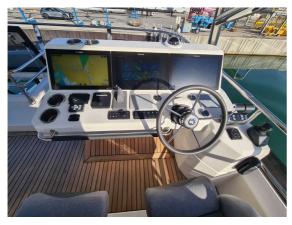

## CECHY:

| Rok:                     | 2023                                                 |
|--------------------------|------------------------------------------------------|
| Port macierzysty:        | MALLORCA                                             |
| LOA (m.):                | 18.95                                                |
| Szerokość (m.):          | 5,45                                                 |
| Zanurzenie (m.):         | 1,40                                                 |
| Kabiny (m.):             | 3                                                    |
| Material:                | FIBERGLASS                                           |
| Typ silnika:             | MAN 16-730 2 x 730HP (2 x 537 KW) DIESEL<br>JOYSTICK |
| Maks. moc<br>silnika :   | 2 x 730HP                                            |
| Zbiornik paliwa<br>(l.): | 2 x 1935 LT. DIESEL                                  |