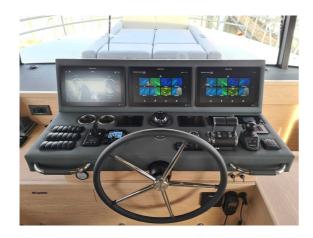

## CECHY:

| Rok:                     | 2023                                                 |
|--------------------------|------------------------------------------------------|
| Port macierzysty:        | MALLORCA                                             |
| LOA (m.):                | 18.95                                                |
| Szerokość (m.):          | 5,45                                                 |
| Zanurzenie (m.):         | 1,40                                                 |
| Kabiny (m.):             | 3                                                    |
| Material:                | FIBERGLASS                                           |
| Typ silnika:             | MAN 16-730 2 x 730HP (2 x 537 KW) DIESEL<br>JOYSTICK |
| Maks. moc<br>silnika :   | 2 x 730HP                                            |
| Zbiornik paliwa<br>(l.): | 2 x 1935 LT. DIESEL                                  |