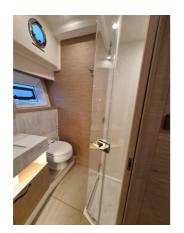

## BENETEAU GRAND TRAWLER 62

## CECHY:

| Rok:                     | 2023                                                 |
|--------------------------|------------------------------------------------------|
| Port macierzysty:        | MALLORCA                                             |
| LOA (m.):                | 18.95                                                |
| Szerokość (m.):          | 5,45                                                 |
| Zanurzenie (m.):         | 1,40                                                 |
| Kabiny (m.):             | 3                                                    |
| Material:                | FIBERGLASS                                           |
| Typ silnika:             | MAN 16-730 2 x 730HP (2 x 537 KW) DIESEL<br>JOYSTICK |
| Maks. moc<br>silnika :   | 2 x 730HP                                            |
| Zbiornik paliwa<br>(l.): | 2 x 1935 LT. DIESEL                                  |