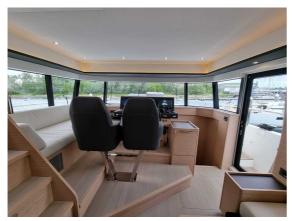

## BENETEAU GRAND TRAWLER 62

## CECHY:

| Rok:                     | 2023                                                 |
|--------------------------|------------------------------------------------------|
| Port macierzysty:        | MALLORCA                                             |
| LOA (m.):                | 18.95                                                |
| Szerokość (m.):          | 5,45                                                 |
| Zanurzenie (m.):         | 1,40                                                 |
| Kabiny (m.):             | 3                                                    |
| Material:                | FIBERGLASS                                           |
| Typ silnika:             | MAN 16-730 2 x 730HP (2 x 537 KW) DIESEL<br>JOYSTICK |
| Maks. moc<br>silnika :   | 2 x 730HP                                            |
| Zbiornik paliwa<br>(l.): | 2 x 1935 LT. DIESEL                                  |