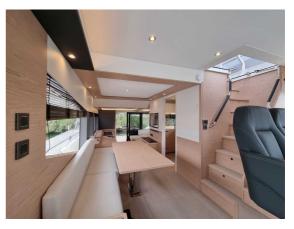

## BENETEAU GRAND TRAWLER 62

## CECHY:

| Rok:                     | 2023                                                 |
|--------------------------|------------------------------------------------------|
| Port macierzysty:        | MALLORCA                                             |
| LOA (m.):                | 18.95                                                |
| Szerokość (m.):          | 5,45                                                 |
| Zanurzenie (m.):         | 1,40                                                 |
| Kabiny (m.):             | 3                                                    |
| Material:                | FIBERGLASS                                           |
| Typ silnika:             | MAN 16-730 2 x 730HP (2 x 537 KW) DIESEL<br>JOYSTICK |
| Maks. moc<br>silnika :   | 2 x 730HP                                            |
| Zbiornik paliwa<br>(l.): | 2 x 1935 LT. DIESEL                                  |