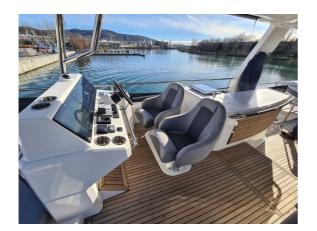

## BENETEAU GRAND TRAWLER 62

## CECHY:

| Rok:                     | 2023                                                 |
|--------------------------|------------------------------------------------------|
| Port macierzysty:        | MALLORCA                                             |
| LOA (m.):                | 18.95                                                |
| Szerokość (m.):          | 5,45                                                 |
| Zanurzenie (m.):         | 1,40                                                 |
| Kabiny (m.):             | 3                                                    |
| Material:                | FIBERGLASS                                           |
| Typ silnika:             | MAN 16-730 2 x 730HP (2 x 537 KW) DIESEL<br>JOYSTICK |
| Maks. moc<br>silnika :   | 2 x 730HP                                            |
| Zbiornik paliwa<br>(l.): | 2 x 1935 LT. DIESEL                                  |