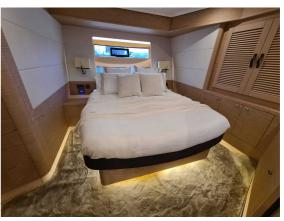

## BENETEAU GRAND TRAWLER 62

## CECHY:

| Rok:                     | 2023                                                 |
|--------------------------|------------------------------------------------------|
| Port macierzysty:        | MALLORCA                                             |
| LOA (m.):                | 18.95                                                |
| Szerokość (m.):          | 5,45                                                 |
| Zanurzenie (m.):         | 1,40                                                 |
| Kabiny (m.):             | 3                                                    |
| Material:                | FIBERGLASS                                           |
| Typ silnika:             | MAN 16-730 2 x 730HP (2 x 537 KW) DIESEL<br>JOYSTICK |
| Maks. moc<br>silnika :   | 2 x 730HP                                            |
| Zbiornik paliwa<br>(l.): | 2 x 1935 LT. DIESEL                                  |