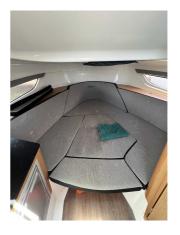

## BENETEAU FLYER 8.8 SUNDECK

CENA: 79000,00 € ZAPŁACONO VAT

CECHY:

| Rok:                             | 2018                         |
|----------------------------------|------------------------------|
| Port macierzysty:                | MALLORCA                     |
| LOA (m.):                        | 7.98                         |
| Szerokość (m.):                  | 2,94                         |
| Zanurzenie (m.):                 | 0,50 - 0,90                  |
| Kabiny (m.):                     | 1                            |
|                                  |                              |
| Material:                        | FIBERGLASS                   |
| Material:  Typ silnika:          | FIBERGLASS 2 X SUZUKI 200    |
|                                  |                              |
| Typ silnika:                     | 2 X SUZUKI 200               |
| Typ silnika:  Maks. moc silnika: | 2 X SUZUKI 200<br>2 X 200 HP |