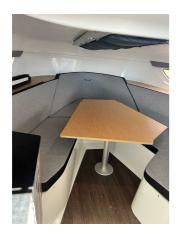

## BENETEAU FLYER 8.8 SUNDECK

CENA: 79000,00 € ZAPŁACONO VAT

CECHY:

| Rok:                             | 2018                         |
|----------------------------------|------------------------------|
| Port macierzysty:                | MALLORCA                     |
| LOA (m.):                        | 7.98                         |
| Szerokość (m.):                  | 2,94                         |
| Zanurzenie (m.):                 | 0,50 - 0,90                  |
| Kabiny (m.):                     | 1                            |
|                                  |                              |
| Material:                        | FIBERGLASS                   |
| Material:  Typ silnika:          | FIBERGLASS 2 X SUZUKI 200    |
|                                  |                              |
| Typ silnika:                     | 2 X SUZUKI 200               |
| Typ silnika:  Maks. moc silnika: | 2 X SUZUKI 200<br>2 X 200 HP |