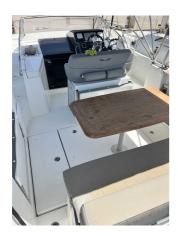

## BENETEAU FLYER 8.8 SUNDECK

CENA: 79000,00 € ZAPŁACONO VAT

CECHY:

| Rok:                             | 2018                         |
|----------------------------------|------------------------------|
| Port macierzysty:                | MALLORCA                     |
| LOA (m.):                        | 7.98                         |
| Szerokość (m.):                  | 2,94                         |
| Zanurzenie (m.):                 | 0,50 - 0,90                  |
| Kabiny (m.):                     | 1                            |
|                                  |                              |
| Material:                        | FIBERGLASS                   |
| Material:  Typ silnika:          | FIBERGLASS 2 X SUZUKI 200    |
|                                  |                              |
| Typ silnika:                     | 2 X SUZUKI 200               |
| Typ silnika:  Maks. moc silnika: | 2 X SUZUKI 200<br>2 X 200 HP |