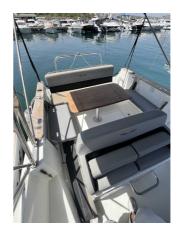

## BENETEAU FLYER 8.8 SUNDECK

CENA: 79000,00 € ZAPŁACONO VAT

CECHY:

| Rok:                             | 2018                         |
|----------------------------------|------------------------------|
| Port macierzysty:                | MALLORCA                     |
| LOA (m.):                        | 7.98                         |
| Szerokość (m.):                  | 2,94                         |
| Zanurzenie (m.):                 | 0,50 - 0,90                  |
| Kabiny (m.):                     | 1                            |
|                                  |                              |
| Material:                        | FIBERGLASS                   |
| Material:  Typ silnika:          | FIBERGLASS 2 X SUZUKI 200    |
|                                  |                              |
| Typ silnika:                     | 2 X SUZUKI 200               |
| Typ silnika:  Maks. moc silnika: | 2 X SUZUKI 200<br>2 X 200 HP |