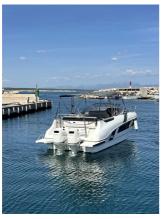

## BENETEAU FLYER 8.8 SUNDECK

CENA: 79000,00 € ZAPŁACONO VAT

CECHY:

| Rok:                             | 2018                         |
|----------------------------------|------------------------------|
| Port macierzysty:                | MALLORCA                     |
| LOA (m.):                        | 7.98                         |
| Szerokość (m.):                  | 2,94                         |
| Zanurzenie (m.):                 | 0,50 - 0,90                  |
| Kabiny (m.):                     | 1                            |
|                                  |                              |
| Material:                        | FIBERGLASS                   |
| Material:  Typ silnika:          | FIBERGLASS 2 X SUZUKI 200    |
|                                  |                              |
| Typ silnika:                     | 2 X SUZUKI 200               |
| Typ silnika:  Maks. moc silnika: | 2 X SUZUKI 200<br>2 X 200 HP |