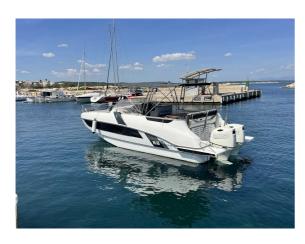

## BENETEAU FLYER 8.8 SUNDECK

CENA: 79000,00 € ZAPŁACONO VAT

CECHY:

| Rok:                             | 2018                         |
|----------------------------------|------------------------------|
| Port macierzysty:                | MALLORCA                     |
| LOA (m.):                        | 7.98                         |
| Szerokość (m.):                  | 2,94                         |
| Zanurzenie (m.):                 | 0,50 - 0,90                  |
| Kabiny (m.):                     | 1                            |
|                                  |                              |
| Material:                        | FIBERGLASS                   |
| Material:  Typ silnika:          | FIBERGLASS 2 X SUZUKI 200    |
|                                  |                              |
| Typ silnika:                     | 2 X SUZUKI 200               |
| Typ silnika:  Maks. moc silnika: | 2 X SUZUKI 200<br>2 X 200 HP |