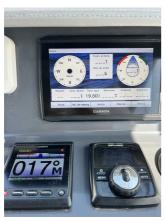

## BENETEAU FLYER 8.8 SUNDECK

CENA: 79000,00 € ZAPŁACONO VAT

CECHY:

| Rok:                             | 2018                         |
|----------------------------------|------------------------------|
| Port macierzysty:                | MALLORCA                     |
| LOA (m.):                        | 7.98                         |
| Szerokość (m.):                  | 2,94                         |
| Zanurzenie (m.):                 | 0,50 - 0,90                  |
| Kabiny (m.):                     | 1                            |
|                                  |                              |
| Material:                        | FIBERGLASS                   |
| Material:  Typ silnika:          | FIBERGLASS 2 X SUZUKI 200    |
|                                  |                              |
| Typ silnika:                     | 2 X SUZUKI 200               |
| Typ silnika:  Maks. moc silnika: | 2 X SUZUKI 200<br>2 X 200 HP |