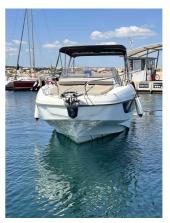

## BENETEAU FLYER 8.8 SUNDECK

CENA: 79000,00 € ZAPŁACONO VAT

CECHY:

| Rok:                             | 2018                         |
|----------------------------------|------------------------------|
| Port macierzysty:                | MALLORCA                     |
| LOA (m.):                        | 7.98                         |
| Szerokość (m.):                  | 2,94                         |
| Zanurzenie (m.):                 | 0,50 - 0,90                  |
| Kabiny (m.):                     | 1                            |
|                                  |                              |
| Material:                        | FIBERGLASS                   |
| Material:  Typ silnika:          | FIBERGLASS 2 X SUZUKI 200    |
|                                  |                              |
| Typ silnika:                     | 2 X SUZUKI 200               |
| Typ silnika:  Maks. moc silnika: | 2 X SUZUKI 200<br>2 X 200 HP |