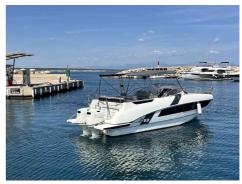

## BENETEAU FLYER 8.8 SUNDECK

CENA: 79000,00 € ZAPŁACONO VAT

CECHY:

| Rok:                             | 2018                         |
|----------------------------------|------------------------------|
| Port macierzysty:                | MALLORCA                     |
| LOA (m.):                        | 7.98                         |
| Szerokość (m.):                  | 2,94                         |
| Zanurzenie (m.):                 | 0,50 - 0,90                  |
| Kabiny (m.):                     | 1                            |
|                                  |                              |
| Material:                        | FIBERGLASS                   |
| Material:  Typ silnika:          | FIBERGLASS 2 X SUZUKI 200    |
|                                  |                              |
| Typ silnika:                     | 2 X SUZUKI 200               |
| Typ silnika:  Maks. moc silnika: | 2 X SUZUKI 200<br>2 X 200 HP |