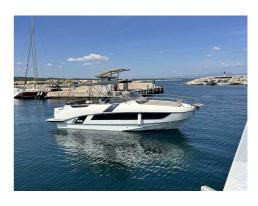

## BENETEAU FLYER 8.8 SUNDECK

CENA: 79000,00 € ZAPŁACONO VAT

CECHY:

| Rok:                             | 2018                         |
|----------------------------------|------------------------------|
| Port macierzysty:                | MALLORCA                     |
| LOA (m.):                        | 7.98                         |
| Szerokość (m.):                  | 2,94                         |
| Zanurzenie (m.):                 | 0,50 - 0,90                  |
| Kabiny (m.):                     | 1                            |
|                                  |                              |
| Material:                        | FIBERGLASS                   |
| Material:  Typ silnika:          | FIBERGLASS 2 X SUZUKI 200    |
|                                  |                              |
| Typ silnika:                     | 2 X SUZUKI 200               |
| Typ silnika:  Maks. moc silnika: | 2 X SUZUKI 200<br>2 X 200 HP |