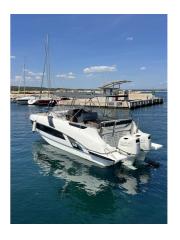

## BENETEAU FLYER 8.8 SUNDECK

CENA: 79000,00 € ZAPŁACONO VAT

CECHY:

| Rok:                             | 2018                         |
|----------------------------------|------------------------------|
| Port macierzysty:                | MALLORCA                     |
| LOA (m.):                        | 7.98                         |
| Szerokość (m.):                  | 2,94                         |
| Zanurzenie (m.):                 | 0,50 - 0,90                  |
| Kabiny (m.):                     | 1                            |
|                                  |                              |
| Material:                        | FIBERGLASS                   |
| Material:  Typ silnika:          | FIBERGLASS 2 X SUZUKI 200    |
|                                  |                              |
| Typ silnika:                     | 2 X SUZUKI 200               |
| Typ silnika:  Maks. moc silnika: | 2 X SUZUKI 200<br>2 X 200 HP |