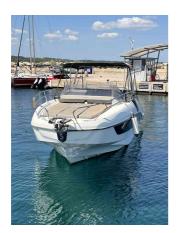

## BENETEAU FLYER 8.8 SUNDECK

CENA: 79000,00 € ZAPŁACONO VAT

CECHY:

| Rok:                             | 2018                         |
|----------------------------------|------------------------------|
| Port macierzysty:                | MALLORCA                     |
| LOA (m.):                        | 7.98                         |
| Szerokość (m.):                  | 2,94                         |
| Zanurzenie (m.):                 | 0,50 - 0,90                  |
| Kabiny (m.):                     | 1                            |
|                                  |                              |
| Material:                        | FIBERGLASS                   |
| Material:  Typ silnika:          | FIBERGLASS 2 X SUZUKI 200    |
|                                  |                              |
| Typ silnika:                     | 2 X SUZUKI 200               |
| Typ silnika:  Maks. moc silnika: | 2 X SUZUKI 200<br>2 X 200 HP |