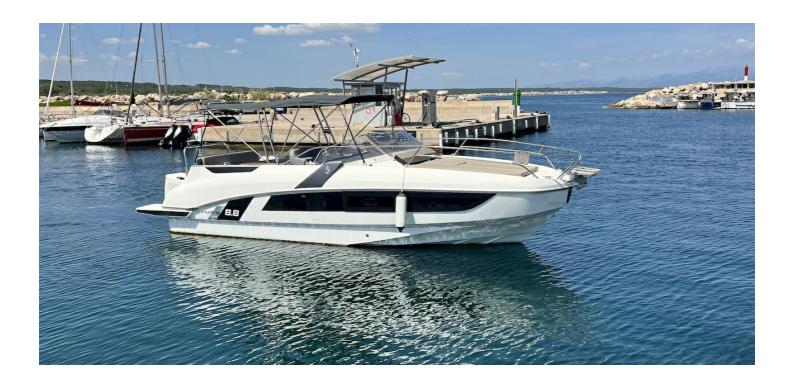

## BENETEAU FLYER 8.8 SUNDECK

CENA: 79000,00 € ZAPŁACONO VAT

CECHY:

| Rok:                             | 2018                         |
|----------------------------------|------------------------------|
| Port macierzysty:                | MALLORCA                     |
| LOA (m.):                        | 7.98                         |
| Szerokość (m.):                  | 2,94                         |
| Zanurzenie (m.):                 | 0,50 - 0,90                  |
| Kabiny (m.):                     | 1                            |
|                                  |                              |
| Material:                        | FIBERGLASS                   |
| Material:  Typ silnika:          | FIBERGLASS 2 X SUZUKI 200    |
|                                  |                              |
| Typ silnika:                     | 2 X SUZUKI 200               |
| Typ silnika:  Maks. moc silnika: | 2 X SUZUKI 200<br>2 X 200 HP |