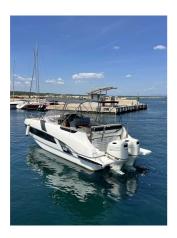

## BENETEAU FLYER 8.8 SUNDECK

CENA: 79000,00 € ZAPŁACONO VAT

CECHY:

| Rok:                             | 2018                         |
|----------------------------------|------------------------------|
| Port macierzysty:                | MALLORCA                     |
| LOA (m.):                        | 7.98                         |
| Szerokość (m.):                  | 2,94                         |
| Zanurzenie (m.):                 | 0,50 - 0,90                  |
| Kabiny (m.):                     | 1                            |
|                                  |                              |
| Material:                        | FIBERGLASS                   |
| Material:  Typ silnika:          | FIBERGLASS 2 X SUZUKI 200    |
|                                  |                              |
| Typ silnika:                     | 2 X SUZUKI 200               |
| Typ silnika:  Maks. moc silnika: | 2 X SUZUKI 200<br>2 X 200 HP |