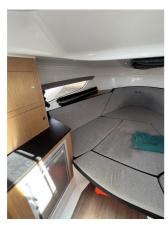

## BENETEAU FLYER 8.8 SUNDECK

CENA: 79000,00 € ZAPŁACONO VAT

CECHY:

| Rok:                             | 2018                         |
|----------------------------------|------------------------------|
| Port macierzysty:                | MALLORCA                     |
| LOA (m.):                        | 7.98                         |
| Szerokość (m.):                  | 2,94                         |
| Zanurzenie (m.):                 | 0,50 - 0,90                  |
| Kabiny (m.):                     | 1                            |
|                                  |                              |
| Material:                        | FIBERGLASS                   |
| Material:  Typ silnika:          | FIBERGLASS 2 X SUZUKI 200    |
|                                  |                              |
| Typ silnika:                     | 2 X SUZUKI 200               |
| Typ silnika:  Maks. moc silnika: | 2 X SUZUKI 200<br>2 X 200 HP |