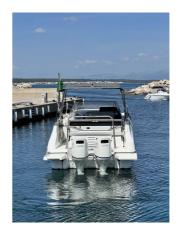

## BENETEAU FLYER 8.8 SUNDECK

CENA: 79000,00 € ZAPŁACONO VAT

CECHY:

| Rok:                             | 2018                         |
|----------------------------------|------------------------------|
| Port macierzysty:                | MALLORCA                     |
| LOA (m.):                        | 7.98                         |
| Szerokość (m.):                  | 2,94                         |
| Zanurzenie (m.):                 | 0,50 - 0,90                  |
| Kabiny (m.):                     | 1                            |
|                                  |                              |
| Material:                        | FIBERGLASS                   |
| Material:  Typ silnika:          | FIBERGLASS 2 X SUZUKI 200    |
|                                  |                              |
| Typ silnika:                     | 2 X SUZUKI 200               |
| Typ silnika:  Maks. moc silnika: | 2 X SUZUKI 200<br>2 X 200 HP |