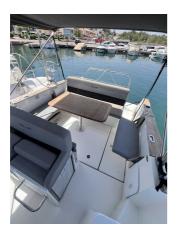

## BENETEAU FLYER 8.8 SUNDECK

CENA: 79000,00 € ZAPŁACONO VAT

CECHY:

| Rok:                             | 2018                         |
|----------------------------------|------------------------------|
| Port macierzysty:                | MALLORCA                     |
| LOA (m.):                        | 7.98                         |
| Szerokość (m.):                  | 2,94                         |
| Zanurzenie (m.):                 | 0,50 - 0,90                  |
| Kabiny (m.):                     | 1                            |
|                                  |                              |
| Material:                        | FIBERGLASS                   |
| Material:  Typ silnika:          | FIBERGLASS 2 X SUZUKI 200    |
|                                  |                              |
| Typ silnika:                     | 2 X SUZUKI 200               |
| Typ silnika:  Maks. moc silnika: | 2 X SUZUKI 200<br>2 X 200 HP |