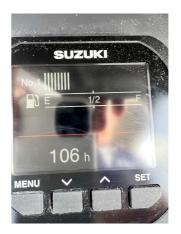

## BENETEAU FLYER 8.8 SUNDECK

CENA: 79000,00 € ZAPŁACONO VAT

CECHY:

| Rok:                             | 2018                         |
|----------------------------------|------------------------------|
| Port macierzysty:                | MALLORCA                     |
| LOA (m.):                        | 7.98                         |
| Szerokość (m.):                  | 2,94                         |
| Zanurzenie (m.):                 | 0,50 - 0,90                  |
| Kabiny (m.):                     | 1                            |
|                                  |                              |
| Material:                        | FIBERGLASS                   |
| Material:  Typ silnika:          | FIBERGLASS 2 X SUZUKI 200    |
|                                  |                              |
| Typ silnika:                     | 2 X SUZUKI 200               |
| Typ silnika:  Maks. moc silnika: | 2 X SUZUKI 200<br>2 X 200 HP |