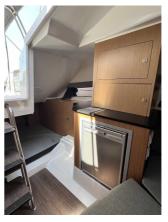

## BENETEAU FLYER 8.8 SUNDECK

CENA: 79000,00 € ZAPŁACONO VAT

CECHY:

| Rok:                             | 2018                         |
|----------------------------------|------------------------------|
| Port macierzysty:                | MALLORCA                     |
| LOA (m.):                        | 7.98                         |
| Szerokość (m.):                  | 2,94                         |
| Zanurzenie (m.):                 | 0,50 - 0,90                  |
| Kabiny (m.):                     | 1                            |
|                                  |                              |
| Material:                        | FIBERGLASS                   |
| Material:  Typ silnika:          | FIBERGLASS 2 X SUZUKI 200    |
|                                  |                              |
| Typ silnika:                     | 2 X SUZUKI 200               |
| Typ silnika:  Maks. moc silnika: | 2 X SUZUKI 200<br>2 X 200 HP |