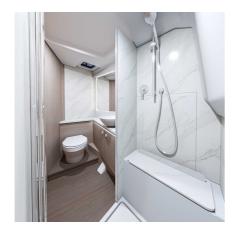

## BENETEAU GRAN TURISMO 40 IB

## CECHY:

| Naval architect:      | Michael Peters Yacht Design |
|-----------------------|-----------------------------|
| LOA (m.):             | 12,53                       |
| Szerokość (m.):       | 3,64                        |
| Displacement (kg.):   | 8600 kg                     |
| Zbiornik paliwa (L.): | 2 x 435 Lt.                 |
| Woda slodka (l.):     | 255 Lt.                     |
| Maks. moc silnika:    | 2 x 320 HP                  |
| Propulsion:           |                             |
| CE Certification:     | B8 / C10 / D10              |