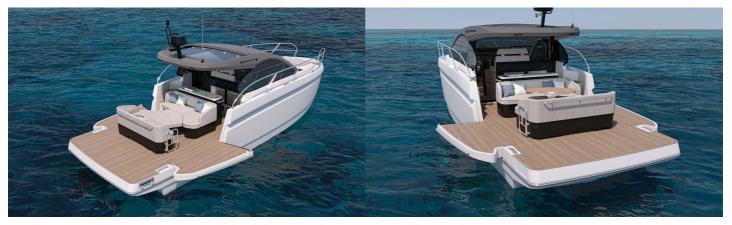

## CECHY:

| Naval architect:      | Michael Peters Yacht Design |
|-----------------------|-----------------------------|
| LOA (m.):             | 12,53                       |
| Szerokość (m.):       | 3,64                        |
| Displacement (kg.):   | 8600 kg                     |
| Zbiornik paliwa (L.): | 2 x 435 Lt.                 |
| Woda slodka (l.):     | 255 Lt.                     |
| Maks. moc silnika:    | 2 x 320 HP                  |
| Propulsion:           |                             |
| CE Certification:     | B8 / C10 / D10              |







International Yacht Broker Jardines de San Telmo, 16 07012 Palma de Mallorca T: (+34) 971 280 270 M: (+34) 607 550 337 palma@azulyachts.com

Lunes a Viernes, de 9.00 a 18.00 h (Agosto, de 9.00 a 15.0 Sábados cerrado.









International Yacht Broker Jardines de San Telmo, 16 07012 Palma de Mallorca T: (+34) 971 280 270 M: (+34) 607 550 337 palma@azulyachts.com

Lunes a Viernes, de 9.00 a 18.00 h (Agosto, de 9.00 a 15.0 Sábados cerrado.











International Yacht Broker Jardines de San Telmo, 16 07012 Palma de Mallorca T: (+34) 971 280 270 M: (+34) 607 550 337 palma@azulyachts.com

Lunes a Viernes, de 9.00 a 18.00 h (Agosto, de 9.00 a 15.0 Sábados cerrado.









International Yacht Broker Jardines de San Telmo, 16 07012 Palma de Mallorca T: (+34) 971 280 270 M: (+34) 607 550 337 palma@azulyachts.com

Lunes a Viernes, de 9.00 a 18.00 h (Agosto, de 9.00 a 15.0 Sábados cerrado.