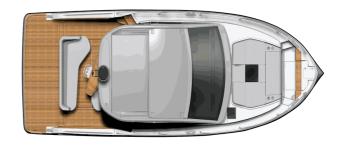

## BENETEAU GRAN TURISMO 40 IB

## CECHY:

| Naval architect:      | Michael Peters Yacht Design |
|-----------------------|-----------------------------|
| LOA (m.):             | 12,53                       |
| Szerokość (m.):       | 3,64                        |
| Displacement (kg.):   | 8600 kg                     |
| Zbiornik paliwa (L.): | 2 x 435 Lt.                 |
| Woda slodka (l.):     | 255 Lt.                     |
| Maks. moc silnika:    | 2 x 320 HP                  |
| Propulsion:           |                             |
| CE Certification:     | B8 / C10 / D10              |