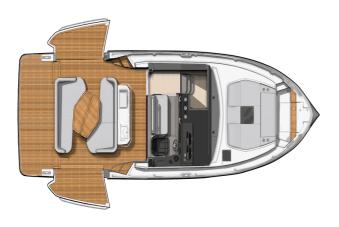

## BENETEAU GRAN TURISMO 40 IB

## CECHY:

| Naval architect:      | Michael Peters Yacht Design |
|-----------------------|-----------------------------|
| LOA (m.):             | 12,53                       |
| Szerokość (m.):       | 3,64                        |
| Displacement (kg.):   | 8600 kg                     |
| Zbiornik paliwa (L.): | 2 x 435 Lt.                 |
| Woda slodka (l.):     | 255 Lt.                     |
| Maks. moc silnika:    | 2 x 320 HP                  |
| Propulsion:           |                             |
| CE Certification:     | B8 / C10 / D10              |