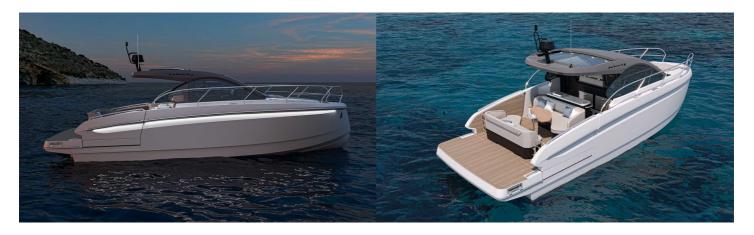

## BENETEAU GRAN TURISMO 40 IB

## CECHY:

| Naval architect:      | Michael Peters Yacht Design |
|-----------------------|-----------------------------|
| LOA (m.):             | 12,53                       |
| Szerokość (m.):       | 3,64                        |
| Displacement (kg.):   | 8600 kg                     |
| Zbiornik paliwa (L.): | 2 x 435 Lt.                 |
| Woda slodka (l.):     | 255 Lt.                     |
| Maks. moc silnika:    | 2 x 320 HP                  |
| Propulsion:           |                             |
| CE Certification:     | B8 / C10 / D10              |