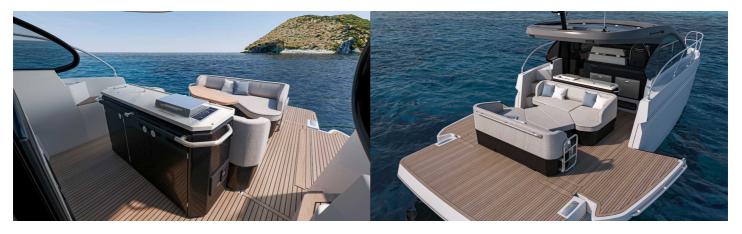

## CECHY:

| Naval architect:      | Michael Peters Yacht Design |
|-----------------------|-----------------------------|
| LOA (m.):             | 12,53                       |
| Szerokość (m.):       | 3,64                        |
| Displacement (kg.):   | 8600 kg                     |
| Zbiornik paliwa (L.): | 2 x 435 Lt.                 |
| Woda slodka (l.):     | 255 Lt.                     |
| Maks. moc silnika:    | 2 x 320 HP                  |
| Propulsion:           |                             |
| CE Certification:     | B8 / C10 / D10              |







International Yacht Broker Jardines de San Telmo, 16 07012 Palma de Mallorca T: (+34) 971 280 270 M: (+34) 607 550 337 palma@azulyachts.com

Lunes a Viernes, de 9.00 a 18.00 h (Agosto, de 9.00 a 15.0 Sábados cerrado.









International Yacht Broker Jardines de San Telmo, 16 07012 Palma de Mallorca T: (+34) 971 280 270 M: (+34) 607 550 337 palma@azulyachts.com

Lunes a Viernes, de 9.00 a 18.00 h (Agosto, de 9.00 a 15.0 Sábados cerrado.











International Yacht Broker Jardines de San Telmo, 16 07012 Palma de Mallorca T: (+34) 971 280 270 M: (+34) 607 550 337 palma@azulyachts.com

Lunes a Viernes, de 9.00 a 18.00 h (Agosto, de 9.00 a 15.0 Sábados cerrado.









International Yacht Broker Jardines de San Telmo, 16 07012 Palma de Mallorca T: (+34) 971 280 270 M: (+34) 607 550 337 palma@azulyachts.com

Lunes a Viernes, de 9.00 a 18.00 h (Agosto, de 9.00 a 15.0 Sábados cerrado.