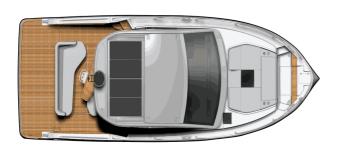

## BENETEAU GRAN TURISMO 40 IB

## CECHY:

| Naval architect:      | Michael Peters Yacht Design |
|-----------------------|-----------------------------|
| LOA (m.):             | 12,53                       |
| Szerokość (m.):       | 3,64                        |
| Displacement (kg.):   | 8600 kg                     |
| Zbiornik paliwa (L.): | 2 x 435 Lt.                 |
| Woda slodka (l.):     | 255 Lt.                     |
| Maks. moc silnika:    | 2 x 320 HP                  |
| Propulsion:           |                             |
| CE Certification:     | B8 / C10 / D10              |