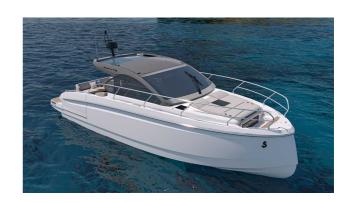

## BENETEAU GRAN TURISMO 40 IB

## CECHY:

| Naval architect:      | Michael Peters Yacht Design |
|-----------------------|-----------------------------|
| LOA (m.):             | 12,53                       |
| Szerokość (m.):       | 3,64                        |
| Displacement (kg.):   | 8600 kg                     |
| Zbiornik paliwa (L.): | 2 x 435 Lt.                 |
| Woda slodka (l.):     | 255 Lt.                     |
| Maks. moc silnika:    | 2 x 320 HP                  |
| Propulsion:           |                             |
| CE Certification:     | B8 / C10 / D10              |