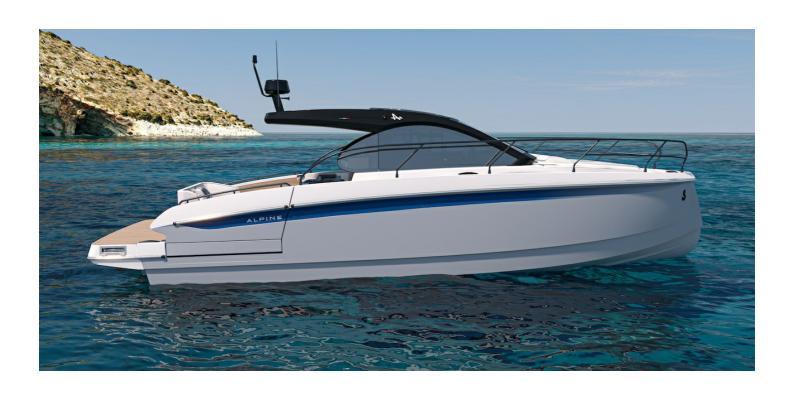

## BENETEAU GRAN TURISMO 40 IB

## CECHY:

| Naval architect:      | Michael Peters Yacht Design |
|-----------------------|-----------------------------|
| LOA (m.):             | 12,53                       |
| Szerokość (m.):       | 3,64                        |
| Displacement (kg.):   | 8600 kg                     |
| Zbiornik paliwa (L.): | 2 x 435 Lt.                 |
| Woda slodka (l.):     | 255 Lt.                     |
| Maks. moc silnika:    | 2 x 320 HP                  |
| Propulsion:           |                             |
| CE Certification:     | B8 / C10 / D10              |