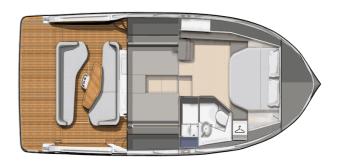

## BENETEAU GRAN TURISMO 40 IB

## CECHY:

| Naval architect:      | Michael Peters Yacht Design |
|-----------------------|-----------------------------|
| LOA (m.):             | 12,53                       |
| Szerokość (m.):       | 3,64                        |
| Displacement (kg.):   | 8600 kg                     |
| Zbiornik paliwa (L.): | 2 x 435 Lt.                 |
| Woda slodka (l.):     | 255 Lt.                     |
| Maks. moc silnika:    | 2 x 320 HP                  |
| Propulsion:           |                             |
| CE Certification:     | B8 / C10 / D10              |