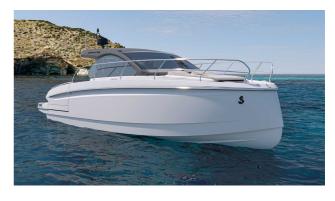

## BENETEAU GRAN TURISMO 40 IB

## CECHY:

| Naval architect:      | Michael Peters Yacht Design |
|-----------------------|-----------------------------|
| LOA (m.):             | 12,53                       |
| Szerokość (m.):       | 3,64                        |
| Displacement (kg.):   | 8600 kg                     |
| Zbiornik paliwa (L.): | 2 x 435 Lt.                 |
| Woda slodka (l.):     | 255 Lt.                     |
| Maks. moc silnika:    | 2 x 320 HP                  |
| Propulsion:           |                             |
| CE Certification:     | B8 / C10 / D10              |