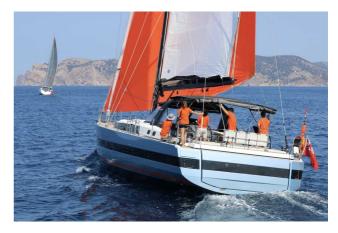

## BENETEAU OCEANIS YACHT 62

## CENA: 925000,00 € NIE ZAWIERA VAT

CECHY:

| Rok:                             | 2018                        |
|----------------------------------|-----------------------------|
| Port macierzysty:                | ITALY                       |
| LOA (m.):                        | 18.13                       |
| Szerokość (m.):                  | 5,33                        |
| Zanurzenie (m.):                 | 2,98                        |
| Kabiny (m.):                     | 3                           |
|                                  |                             |
| Material:                        | FIBERGLASS                  |
| Material: Typ silnika:           | FIBERGLASS  Yanmar 6BY3-160 |
|                                  |                             |
| Typ silnika:                     | Yanmar 6BY3-160             |
| Typ silnika:  Maks. moc silnika: | Yanmar 6BY3-160<br>160 HP   |