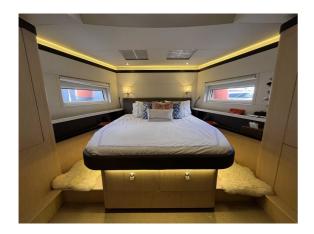

## BENETEAU OCEANIS YACHT 62

## CENA: 925000,00 € NIE ZAWIERA VAT

CECHY:

| Rok:                             | 2018                        |
|----------------------------------|-----------------------------|
| Port macierzysty:                | ITALY                       |
| LOA (m.):                        | 18.13                       |
| Szerokość (m.):                  | 5,33                        |
| Zanurzenie (m.):                 | 2,98                        |
| Kabiny (m.):                     | 3                           |
|                                  |                             |
| Material:                        | FIBERGLASS                  |
| Material: Typ silnika:           | FIBERGLASS  Yanmar 6BY3-160 |
|                                  |                             |
| Typ silnika:                     | Yanmar 6BY3-160             |
| Typ silnika:  Maks. moc silnika: | Yanmar 6BY3-160<br>160 HP   |