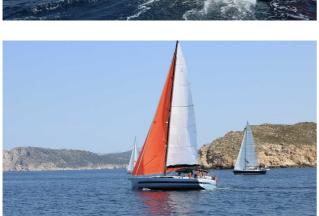

## BENETEAU OCEANIS YACHT 62

## CENA: 925000,00 € NIE ZAWIERA VAT

CECHY:

| Rok:                             | 2018                        |
|----------------------------------|-----------------------------|
| Port macierzysty:                | ITALY                       |
| LOA (m.):                        | 18.13                       |
| Szerokość (m.):                  | 5,33                        |
| Zanurzenie (m.):                 | 2,98                        |
| Kabiny (m.):                     | 3                           |
|                                  |                             |
| Material:                        | FIBERGLASS                  |
| Material: Typ silnika:           | FIBERGLASS  Yanmar 6BY3-160 |
|                                  |                             |
| Typ silnika:                     | Yanmar 6BY3-160             |
| Typ silnika:  Maks. moc silnika: | Yanmar 6BY3-160<br>160 HP   |