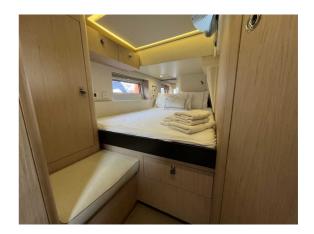

## BENETEAU OCEANIS YACHT 62

## CENA: 925000,00 € NIE ZAWIERA VAT

CECHY:

| Rok:                             | 2018                        |
|----------------------------------|-----------------------------|
| Port macierzysty:                | ITALY                       |
| LOA (m.):                        | 18.13                       |
| Szerokość (m.):                  | 5,33                        |
| Zanurzenie (m.):                 | 2,98                        |
| Kabiny (m.):                     | 3                           |
|                                  |                             |
| Material:                        | FIBERGLASS                  |
| Material: Typ silnika:           | FIBERGLASS  Yanmar 6BY3-160 |
|                                  |                             |
| Typ silnika:                     | Yanmar 6BY3-160             |
| Typ silnika:  Maks. moc silnika: | Yanmar 6BY3-160<br>160 HP   |