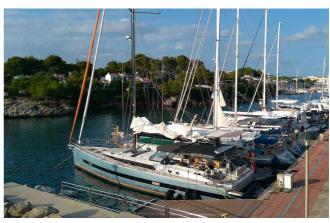

## BENETEAU OCEANIS YACHT 62

## CENA: 925000,00 € NIE ZAWIERA VAT

CECHY:

| Rok:                             | 2018                        |
|----------------------------------|-----------------------------|
| Port macierzysty:                | ITALY                       |
| LOA (m.):                        | 18.13                       |
| Szerokość (m.):                  | 5,33                        |
| Zanurzenie (m.):                 | 2,98                        |
| Kabiny (m.):                     | 3                           |
|                                  |                             |
| Material:                        | FIBERGLASS                  |
| Material: Typ silnika:           | FIBERGLASS  Yanmar 6BY3-160 |
|                                  |                             |
| Typ silnika:                     | Yanmar 6BY3-160             |
| Typ silnika:  Maks. moc silnika: | Yanmar 6BY3-160<br>160 HP   |