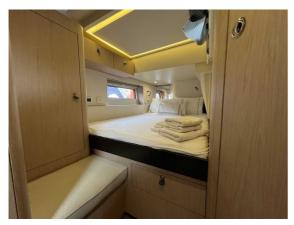

## BENETEAU OCEANIS YACHT 62

## CENA: 925000,00 € NIE ZAWIERA VAT

CECHY:

| Rok:                             | 2018                        |
|----------------------------------|-----------------------------|
| Port macierzysty:                | ITALY                       |
| LOA (m.):                        | 18.13                       |
| Szerokość (m.):                  | 5,33                        |
| Zanurzenie (m.):                 | 2,98                        |
| Kabiny (m.):                     | 3                           |
|                                  |                             |
| Material:                        | FIBERGLASS                  |
| Material: Typ silnika:           | FIBERGLASS  Yanmar 6BY3-160 |
|                                  |                             |
| Typ silnika:                     | Yanmar 6BY3-160             |
| Typ silnika:  Maks. moc silnika: | Yanmar 6BY3-160<br>160 HP   |