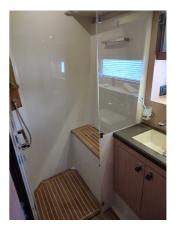

## BENETEAU OCEANIS YACHT 62

## CENA: 925000,00 € NIE ZAWIERA VAT

CECHY:

| Rok:                             | 2018                        |
|----------------------------------|-----------------------------|
| Port macierzysty:                | ITALY                       |
| LOA (m.):                        | 18.13                       |
| Szerokość (m.):                  | 5,33                        |
| Zanurzenie (m.):                 | 2,98                        |
| Kabiny (m.):                     | 3                           |
|                                  |                             |
| Material:                        | FIBERGLASS                  |
| Material: Typ silnika:           | FIBERGLASS  Yanmar 6BY3-160 |
|                                  |                             |
| Typ silnika:                     | Yanmar 6BY3-160             |
| Typ silnika:  Maks. moc silnika: | Yanmar 6BY3-160<br>160 HP   |