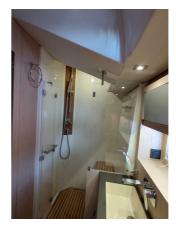

## BENETEAU OCEANIS YACHT 62

## CENA: 925000,00 € NIE ZAWIERA VAT

CECHY:

| Rok:                             | 2018                        |
|----------------------------------|-----------------------------|
| Port macierzysty:                | ITALY                       |
| LOA (m.):                        | 18.13                       |
| Szerokość (m.):                  | 5,33                        |
| Zanurzenie (m.):                 | 2,98                        |
| Kabiny (m.):                     | 3                           |
|                                  |                             |
| Material:                        | FIBERGLASS                  |
| Material: Typ silnika:           | FIBERGLASS  Yanmar 6BY3-160 |
|                                  |                             |
| Typ silnika:                     | Yanmar 6BY3-160             |
| Typ silnika:  Maks. moc silnika: | Yanmar 6BY3-160<br>160 HP   |