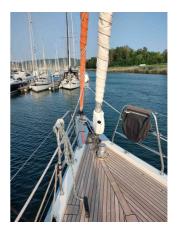

## BENETEAU OCEANIS YACHT 62

## CENA: 925000,00 € NIE ZAWIERA VAT

CECHY:

| Rok:                             | 2018                        |
|----------------------------------|-----------------------------|
| Port macierzysty:                | ITALY                       |
| LOA (m.):                        | 18.13                       |
| Szerokość (m.):                  | 5,33                        |
| Zanurzenie (m.):                 | 2,98                        |
| Kabiny (m.):                     | 3                           |
|                                  |                             |
| Material:                        | FIBERGLASS                  |
| Material: Typ silnika:           | FIBERGLASS  Yanmar 6BY3-160 |
|                                  |                             |
| Typ silnika:                     | Yanmar 6BY3-160             |
| Typ silnika:  Maks. moc silnika: | Yanmar 6BY3-160<br>160 HP   |