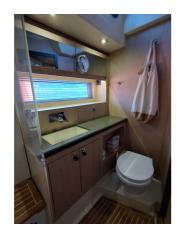

## BENETEAU OCEANIS YACHT 62

## CENA: 925000,00 € NIE ZAWIERA VAT

CECHY:

| Rok:                             | 2018                        |
|----------------------------------|-----------------------------|
| Port macierzysty:                | ITALY                       |
| LOA (m.):                        | 18.13                       |
| Szerokość (m.):                  | 5,33                        |
| Zanurzenie (m.):                 | 2,98                        |
| Kabiny (m.):                     | 3                           |
|                                  |                             |
| Material:                        | FIBERGLASS                  |
| Material: Typ silnika:           | FIBERGLASS  Yanmar 6BY3-160 |
|                                  |                             |
| Typ silnika:                     | Yanmar 6BY3-160             |
| Typ silnika:  Maks. moc silnika: | Yanmar 6BY3-160<br>160 HP   |