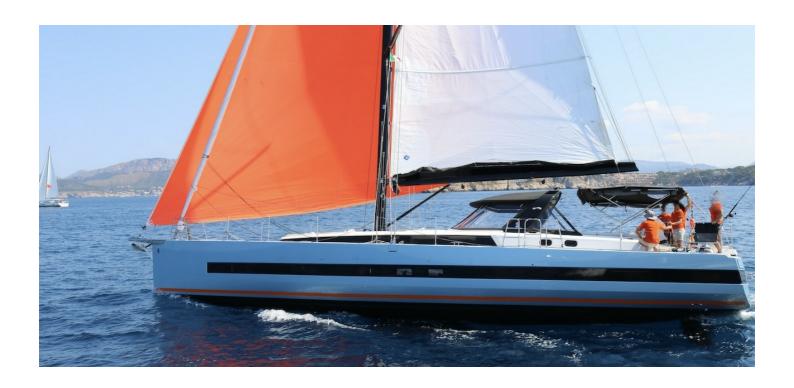

## BENETEAU OCEANIS YACHT 62

## CENA: 925000,00 € NIE ZAWIERA VAT

CECHY:

| Rok:                             | 2018                        |
|----------------------------------|-----------------------------|
| Port macierzysty:                | ITALY                       |
| LOA (m.):                        | 18.13                       |
| Szerokość (m.):                  | 5,33                        |
| Zanurzenie (m.):                 | 2,98                        |
| Kabiny (m.):                     | 3                           |
|                                  |                             |
| Material:                        | FIBERGLASS                  |
| Material: Typ silnika:           | FIBERGLASS  Yanmar 6BY3-160 |
|                                  |                             |
| Typ silnika:                     | Yanmar 6BY3-160             |
| Typ silnika:  Maks. moc silnika: | Yanmar 6BY3-160<br>160 HP   |