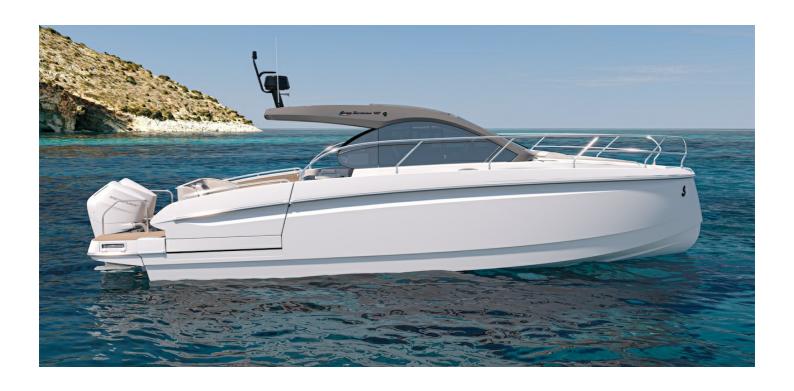

## BENETEAU GRAN TURISMO 40 OB

## CECHY:

| Naval architect:      | Michael Peters Yacht Design |
|-----------------------|-----------------------------|
| LOA (m.):             | 12,53                       |
| Szerokość (m.):       | 3,64                        |
| Displacement (kg.):   | 8600 kg                     |
| Zbiornik paliwa (L.): | 2x 600 LT.                  |
| Woda slodka (l.):     | 255 LT.                     |
| Maks. moc silnika:    | 2 x 298 Kw - 2 x 400 HP     |
| Propulsion:           |                             |
| CE Certification:     | B8 / C10 / D10              |
|                       |                             |