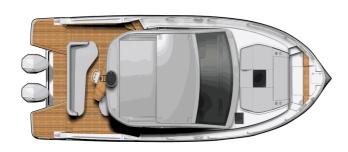

## BENETEAU GRAN TURISMO 40 OB

## CECHY:

| Naval architect:      | Michael Peters Yacht Design |
|-----------------------|-----------------------------|
| LOA (m.):             | 12,53                       |
| Szerokość (m.):       | 3,64                        |
| Displacement (kg.):   | 8600 kg                     |
| Zbiornik paliwa (L.): | 2x 600 LT.                  |
| Woda slodka (l.):     | 255 LT.                     |
| Maks. moc silnika:    | 2 x 298 Kw - 2 x 400 HP     |
| Propulsion:           |                             |
| CE Certification:     | B8 / C10 / D10              |
|                       |                             |