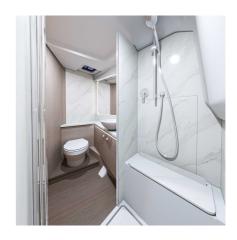

## BENETEAU GRAN TURISMO 40 OB

## CECHY:

| Naval architect:      | Michael Peters Yacht Design |
|-----------------------|-----------------------------|
| LOA (m.):             | 12,53                       |
| Szerokość (m.):       | 3,64                        |
| Displacement (kg.):   | 8600 kg                     |
| Zbiornik paliwa (L.): | 2x 600 LT.                  |
| Woda slodka (l.):     | 255 LT.                     |
| Maks. moc silnika:    | 2 x 298 Kw - 2 x 400 HP     |
| Propulsion:           |                             |
| CE Certification:     | B8 / C10 / D10              |
|                       |                             |