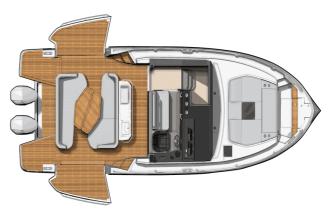

## BENETEAU GRAN TURISMO 40 OB

## CECHY:

| Naval architect:      | Michael Peters Yacht Design |
|-----------------------|-----------------------------|
| LOA (m.):             | 12,53                       |
| Szerokość (m.):       | 3,64                        |
| Displacement (kg.):   | 8600 kg                     |
| Zbiornik paliwa (L.): | 2x 600 LT.                  |
| Woda slodka (l.):     | 255 LT.                     |
| Maks. moc silnika:    | 2 x 298 Kw - 2 x 400 HP     |
| Propulsion:           |                             |
| CE Certification:     | B8 / C10 / D10              |
|                       |                             |