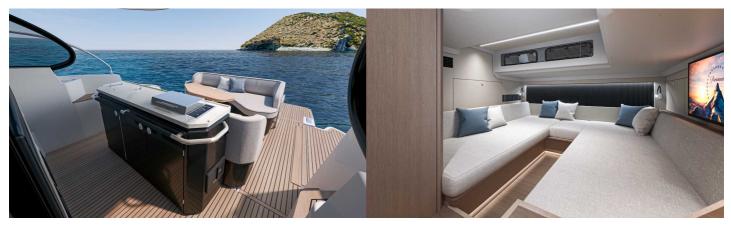

## BENETEAU GRAN TURISMO 40 OB

## CECHY:

| Naval architect:      | Michael Peters Yacht Design |
|-----------------------|-----------------------------|
| LOA (m.):             | 12,53                       |
| Szerokość (m.):       | 3,64                        |
| Displacement (kg.):   | 8600 kg                     |
| Zbiornik paliwa (L.): | 2x 600 LT.                  |
| Woda slodka (l.):     | 255 LT.                     |
| Maks. moc silnika:    | 2 x 298 Kw - 2 x 400 HP     |
| Propulsion:           |                             |
| CE Certification:     | B8 / C10 / D10              |
|                       |                             |