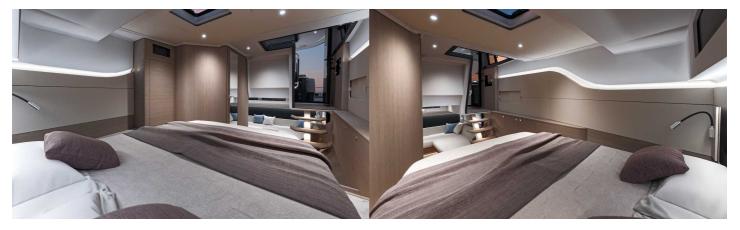

## BENETEAU GRAN TURISMO 40 OB

## CECHY:

| Naval architect:      | Michael Peters Yacht Design |
|-----------------------|-----------------------------|
| LOA (m.):             | 12,53                       |
| Szerokość (m.):       | 3,64                        |
| Displacement (kg.):   | 8600 kg                     |
| Zbiornik paliwa (L.): | 2x 600 LT.                  |
| Woda slodka (l.):     | 255 LT.                     |
| Maks. moc silnika:    | 2 x 298 Kw - 2 x 400 HP     |
| Propulsion:           |                             |
| CE Certification:     | B8 / C10 / D10              |
|                       |                             |