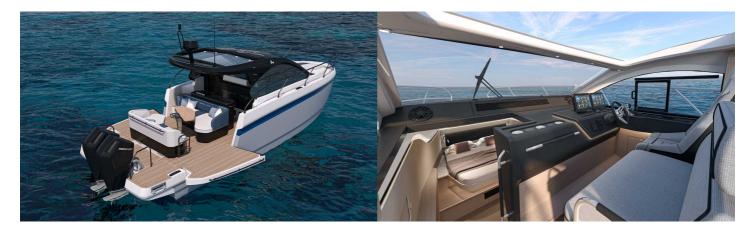

## BENETEAU GRAN TURISMO 40 OB

## CECHY:

| Naval architect:      | Michael Peters Yacht Design |
|-----------------------|-----------------------------|
| LOA (m.):             | 12,53                       |
| Szerokość (m.):       | 3,64                        |
| Displacement (kg.):   | 8600 kg                     |
| Zbiornik paliwa (L.): | 2x 600 LT.                  |
| Woda slodka (l.):     | 255 LT.                     |
| Maks. moc silnika:    | 2 x 298 Kw - 2 x 400 HP     |
| Propulsion:           |                             |
| CE Certification:     | B8 / C10 / D10              |
|                       |                             |