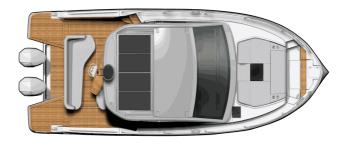

## BENETEAU GRAN TURISMO 40 OB

## CECHY:

| Naval architect:      | Michael Peters Yacht Design |
|-----------------------|-----------------------------|
| LOA (m.):             | 12,53                       |
| Szerokość (m.):       | 3,64                        |
| Displacement (kg.):   | 8600 kg                     |
| Zbiornik paliwa (L.): | 2x 600 LT.                  |
| Woda slodka (l.):     | 255 LT.                     |
| Maks. moc silnika:    | 2 x 298 Kw - 2 x 400 HP     |
| Propulsion:           |                             |
| CE Certification:     | B8 / C10 / D10              |
|                       |                             |