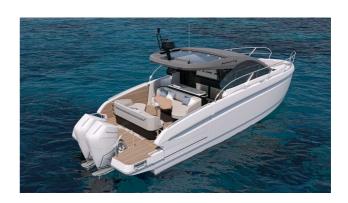

## BENETEAU GRAN TURISMO 40 OB

## CECHY:

| Naval architect:      | Michael Peters Yacht Design |
|-----------------------|-----------------------------|
| LOA (m.):             | 12,53                       |
| Szerokość (m.):       | 3,64                        |
| Displacement (kg.):   | 8600 kg                     |
| Zbiornik paliwa (L.): | 2x 600 LT.                  |
| Woda slodka (l.):     | 255 LT.                     |
| Maks. moc silnika:    | 2 x 298 Kw - 2 x 400 HP     |
| Propulsion:           |                             |
| CE Certification:     | B8 / C10 / D10              |
|                       |                             |