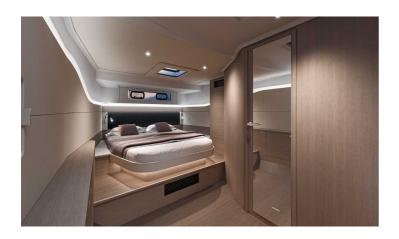

## BENETEAU GRAN TURISMO 40 OB

## CECHY:

| Naval architect:      | Michael Peters Yacht Design |
|-----------------------|-----------------------------|
| LOA (m.):             | 12,53                       |
| Szerokość (m.):       | 3,64                        |
| Displacement (kg.):   | 8600 kg                     |
| Zbiornik paliwa (L.): | 2x 600 LT.                  |
| Woda slodka (l.):     | 255 LT.                     |
| Maks. moc silnika:    | 2 x 298 Kw - 2 x 400 HP     |
| Propulsion:           |                             |
| CE Certification:     | B8 / C10 / D10              |
|                       |                             |