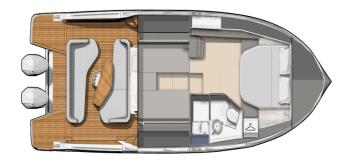

## BENETEAU GRAN TURISMO 40 OB

## CECHY:

| Naval architect:      | Michael Peters Yacht Design |
|-----------------------|-----------------------------|
| LOA (m.):             | 12,53                       |
| Szerokość (m.):       | 3,64                        |
| Displacement (kg.):   | 8600 kg                     |
| Zbiornik paliwa (L.): | 2x 600 LT.                  |
| Woda slodka (l.):     | 255 LT.                     |
| Maks. moc silnika:    | 2 x 298 Kw - 2 x 400 HP     |
| Propulsion:           |                             |
| CE Certification:     | B8 / C10 / D10              |
|                       |                             |