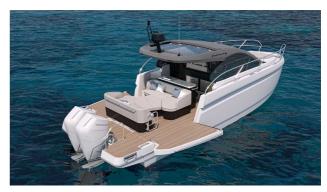

## BENETEAU GRAN TURISMO 40 OB

## CECHY:

| Naval architect:      | Michael Peters Yacht Design |
|-----------------------|-----------------------------|
| LOA (m.):             | 12,53                       |
| Szerokość (m.):       | 3,64                        |
| Displacement (kg.):   | 8600 kg                     |
| Zbiornik paliwa (L.): | 2x 600 LT.                  |
| Woda slodka (l.):     | 255 LT.                     |
| Maks. moc silnika:    | 2 x 298 Kw - 2 x 400 HP     |
| Propulsion:           |                             |
| CE Certification:     | B8 / C10 / D10              |
|                       |                             |