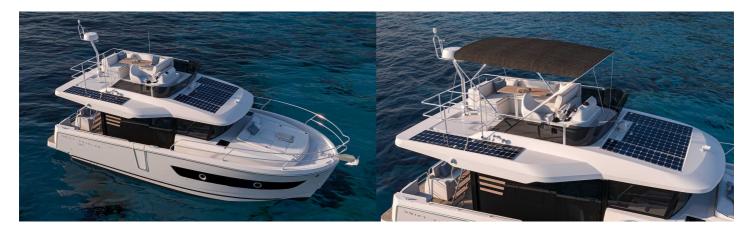

BENETEAU SWIFT TRAWLER 37 FLY

## CECHY:

| Naval architect:      | Dixon Yacht Design |
|-----------------------|--------------------|
| LOA (m.):             | 11,29 MT.          |
| Szerokość (m.):       | 3,98 MT.           |
| Displacement (kg.):   | 8302 kg            |
| Zbiornik paliwa (L.): | 800 LT.            |
| Woda slodka (l.):     | 300 LT.            |
| Maks. moc silnika:    | YANMAR 1 X 400 HP  |
| Propulsion:           |                    |
| CE Certification:     | B8 / C10 / D10     |
|                       |                    |







International Yacht Broker Jardines de San Telmo, 16 07012 Palma de Mallorca T: (+34) 971 280 270 M: (+34) 607 550 337 palma@azulyachts.com

Lunes a Viernes, de 9.00 a 18.00 h (Agosto, de 9.00 a 15.0 Sábados cerrado.

azulyachts.com









International Yacht Broker Jardines de San Telmo, 16 07012 Palma de Mallorca T: (+34) 971 280 270 M: (+34) 607 550 337 palma@azulyachts.com

Lunes a Viernes, de 9.00 a 18.00 h (Agosto, de 9.00 a 15.0 Sábados cerrado.

azulyachts.com











International Yacht Broker Jardines de San Telmo, 16 07012 Palma de Mallorca T: (+34) 971 280 270 M: (+34) 607 550 337 palma@azulyachts.com

Lunes a Viernes, de 9.00 a 18.00 h (Agosto, de 9.00 a 15.0 Sábados cerrado.

azulyachts.com