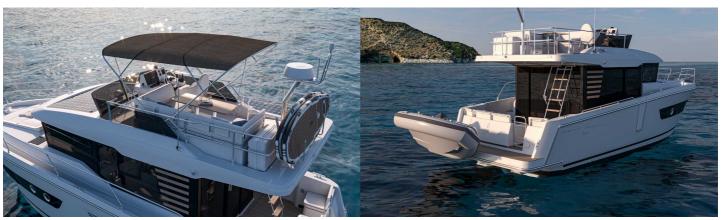

## BENETEAU SWIFT TRAWLER 37 FLY

## CECHY:

| Naval architect:      | Dixon Yacht Design |
|-----------------------|--------------------|
| LOA (m.):             | 11,29 MT.          |
| Szerokość (m.):       | 3,98 MT.           |
| Displacement (kg.):   | 8302 kg            |
| Zbiornik paliwa (L.): | 800 LT.            |
| Woda slodka (l.):     | 300 LT.            |
| Maks. moc silnika:    | YANMAR 1 X 400 HP  |
| Propulsion:           |                    |
| CE Certification:     | B8 / C10 / D10     |
|                       |                    |