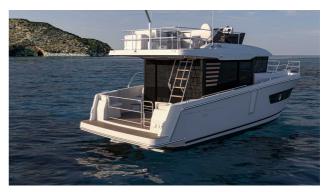

## BENETEAU SWIFT TRAWLER 37 FLY

## CECHY:

| Naval architect:      | Dixon Yacht Design |
|-----------------------|--------------------|
| LOA (m.):             | 11,29 MT.          |
| Szerokość (m.):       | 3,98 MT.           |
| Displacement (kg.):   | 8302 kg            |
| Zbiornik paliwa (L.): | 800 LT.            |
| Woda slodka (l.):     | 300 LT.            |
| Maks. moc silnika:    | YANMAR 1 X 400 HP  |
| Propulsion:           |                    |
| CE Certification:     | B8 / C10 / D10     |
|                       |                    |







International Yacht Broker Jardines de San Telmo, 16 07012 Palma de Mallorca T: (+34) 971 280 270 M: (+34) 607 550 337 palma@azulyachts.com

Lunes a Viernes, de 9.00 a 18.00 h (Agosto, de 9.00 a 15.0 Sábados cerrado.

azulyachts.com









International Yacht Broker Jardines de San Telmo, 16 07012 Palma de Mallorca T: (+34) 971 280 270 M: (+34) 607 550 337 palma@azulyachts.com

Lunes a Viernes, de 9.00 a 18.00 h (Agosto, de 9.00 a 15.0 Sábados cerrado.

azulyachts.com











International Yacht Broker Jardines de San Telmo, 16 07012 Palma de Mallorca T: (+34) 971 280 270 M: (+34) 607 550 337 palma@azulyachts.com

Lunes a Viernes, de 9.00 a 18.00 h (Agosto, de 9.00 a 15.0 Sábados cerrado.

azulyachts.com