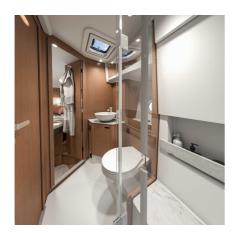

## BENETEAU SWIFT TRAWLER 37 FLY

## CECHY:

| Naval architect:      | Dixon Yacht Design |
|-----------------------|--------------------|
| LOA (m.):             | 11,29 MT.          |
| Szerokość (m.):       | 3,98 MT.           |
| Displacement (kg.):   | 8302 kg            |
| Zbiornik paliwa (L.): | 800 LT.            |
| Woda slodka (l.):     | 300 LT.            |
| Maks. moc silnika:    | YANMAR 1 X 400 HP  |
| Propulsion:           |                    |
| CE Certification:     | B8 / C10 / D10     |
|                       |                    |