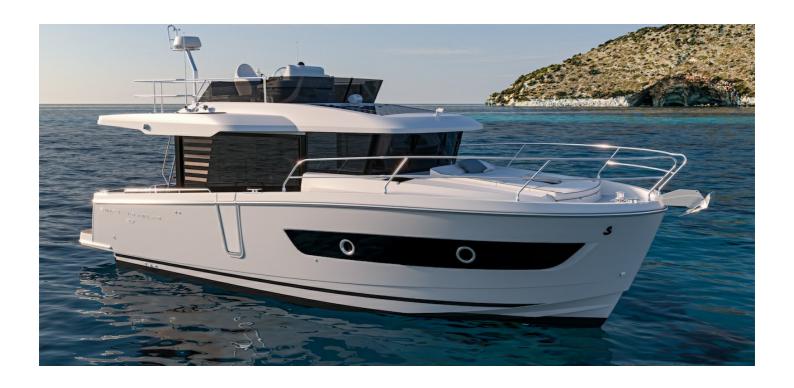

## BENETEAU SWIFT TRAWLER 37 FLY

## CECHY:

| Naval architect:      | Dixon Yacht Design |
|-----------------------|--------------------|
| LOA (m.):             | 11,29 MT.          |
| Szerokość (m.):       | 3,98 MT.           |
| Displacement (kg.):   | 8302 kg            |
| Zbiornik paliwa (L.): | 800 LT.            |
| Woda slodka (l.):     | 300 LT.            |
| Maks. moc silnika:    | YANMAR 1 X 400 HP  |
| Propulsion:           |                    |
| CE Certification:     | B8 / C10 / D10     |
|                       |                    |