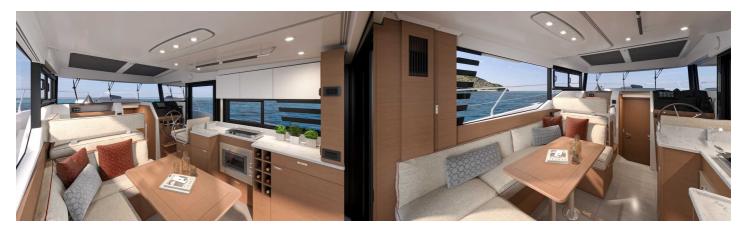

TEAU SWIFT TRAWLER 37 FLY

## CECHY:

| Naval architect:      | Dixon Yacht Design |
|-----------------------|--------------------|
| LOA (m.):             | 11,29 MT.          |
| Szerokość (m.):       | 3,98 MT.           |
| Displacement (kg.):   | 8302 kg            |
| Zbiornik paliwa (L.): | 800 LT.            |
| Woda slodka (l.):     | 300 LT.            |
| Maks. moc silnika:    | YANMAR 1 X 400 HP  |
| Propulsion:           |                    |
| CE Certification:     | B8 / C10 / D10     |
|                       |                    |







International Yacht Broker Jardines de San Telmo, 16 07012 Palma de Mallorca T: (+34) 971 280 270 M: (+34) 607 550 337 palma@azulyachts.com

Lunes a Viernes, de 9.00 a 18.00 h (Agosto, de 9.00 a 15.0 Sábados cerrado.

azulyachts.com









International Yacht Broker Jardines de San Telmo, 16 07012 Palma de Mallorca T: (+34) 971 280 270 M: (+34) 607 550 337 palma@azulyachts.com

Lunes a Viernes, de 9.00 a 18.00 h (Agosto, de 9.00 a 15.0 Sábados cerrado.

azulyachts.com











International Yacht Broker Jardines de San Telmo, 16 07012 Palma de Mallorca T: (+34) 971 280 270 M: (+34) 607 550 337 palma@azulyachts.com

Lunes a Viernes, de 9.00 a 18.00 h (Agosto, de 9.00 a 15.0 Sábados cerrado.

azulyachts.com