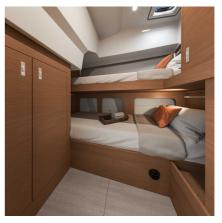

## BENETEAU SWIFT TRAWLER 37 FLY

## CECHY:

| Naval architect:      | Dixon Yacht Design |
|-----------------------|--------------------|
| LOA (m.):             | 11,29 MT.          |
| Szerokość (m.):       | 3,98 MT.           |
| Displacement (kg.):   | 8302 kg            |
| Zbiornik paliwa (L.): | 800 LT.            |
| Woda slodka (l.):     | 300 LT.            |
| Maks. moc silnika:    | YANMAR 1 X 400 HP  |
| Propulsion:           |                    |
| CE Certification:     | B8 / C10 / D10     |
|                       |                    |