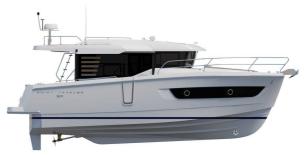

## BENETEAU SWIFT TRAWLER 37 SEDAN

## CECHY:

| Naval architect:         | Dixon Yacht Design                              |
|--------------------------|-------------------------------------------------|
| LOA (m.):                | 11,29 Mt.                                       |
| Szerokość (m.):          | 3,98 Mt.                                        |
| Displacement (kg.):      | 8302 kg                                         |
| Zbiornik paliwa<br>(L.): | 800 Lt.                                         |
| Woda slodka (l.):        | 300 Lt.                                         |
| Maks. moc<br>silnika:    | YANMAR 1 X 400 HP SEDAN VERSION / 1 X<br>440 HP |
| Propulsion:              |                                                 |
| CE Certification:        | B8 / C10 / D10                                  |