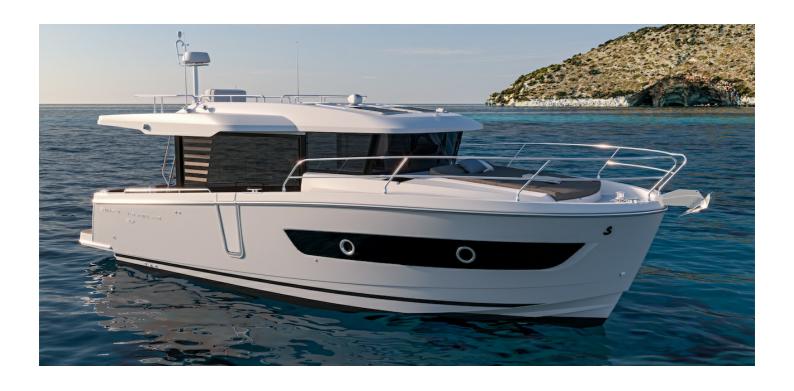

## BENETEAU SWIFT TRAWLER 37 SEDAN

## CECHY:

| Naval architect:         | Dixon Yacht Design                              |
|--------------------------|-------------------------------------------------|
| LOA (m.):                | 11,29 Mt.                                       |
| Szerokość (m.):          | 3,98 Mt.                                        |
| Displacement (kg.):      | 8302 kg                                         |
| Zbiornik paliwa<br>(L.): | 800 Lt.                                         |
| Woda slodka (l.):        | 300 Lt.                                         |
| Maks. moc<br>silnika:    | YANMAR 1 X 400 HP SEDAN VERSION / 1 X<br>440 HP |
| Propulsion:              |                                                 |
| CE Certification:        | B8 / C10 / D10                                  |