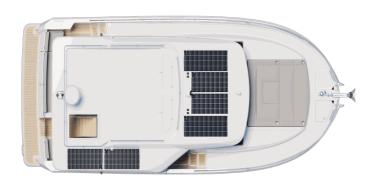

## CECHY:

| Naval architect:         | Dixon Yacht Design                              |
|--------------------------|-------------------------------------------------|
| LOA (m.):                | 11,29 Mt.                                       |
| Szerokość (m.):          | 3,98 Mt.                                        |
| Displacement (kg.):      | 8302 kg                                         |
| Zbiornik paliwa<br>(L.): | 800 Lt.                                         |
| Woda slodka (l.):        | 300 Lt.                                         |
| Maks. moc<br>silnika:    | YANMAR 1 X 400 HP SEDAN VERSION / 1 X<br>440 HP |
| Propulsion:              |                                                 |
| CE Certification:        | B8 / C10 / D10                                  |