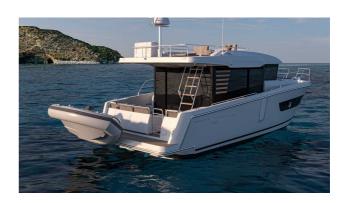

## BENETEAU SWIFT TRAWLER 37 SEDAN

## CECHY:

| Naval architect:         | Dixon Yacht Design                              |
|--------------------------|-------------------------------------------------|
| LOA (m.):                | 11,29 Mt.                                       |
| Szerokość (m.):          | 3,98 Mt.                                        |
| Displacement (kg.):      | 8302 kg                                         |
| Zbiornik paliwa<br>(L.): | 800 Lt.                                         |
| Woda slodka (l.):        | 300 Lt.                                         |
| Maks. moc<br>silnika:    | YANMAR 1 X 400 HP SEDAN VERSION / 1 X<br>440 HP |
| Propulsion:              |                                                 |
| CE Certification:        | B8 / C10 / D10                                  |