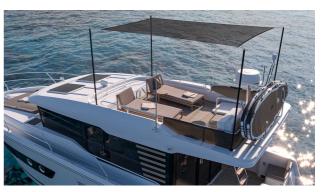

## BENETEAU SWIFT TRAWLER 37 SEDAN

## CECHY:

| Naval architect:         | Dixon Yacht Design                              |
|--------------------------|-------------------------------------------------|
| LOA (m.):                | 11,29 Mt.                                       |
| Szerokość (m.):          | 3,98 Mt.                                        |
| Displacement (kg.):      | 8302 kg                                         |
| Zbiornik paliwa<br>(L.): | 800 Lt.                                         |
| Woda slodka (l.):        | 300 Lt.                                         |
| Maks. moc<br>silnika:    | YANMAR 1 X 400 HP SEDAN VERSION / 1 X<br>440 HP |
| Propulsion:              |                                                 |
| CE Certification:        | B8 / C10 / D10                                  |