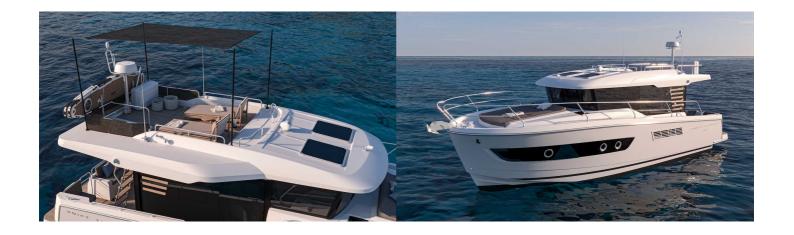

## BENETEAU SWIFT TRAWLER 37 SEDAN

## CECHY:

| Naval architect:         | Dixon Yacht Design                              |
|--------------------------|-------------------------------------------------|
| LOA (m.):                | 11,29 Mt.                                       |
| Szerokość (m.):          | 3,98 Mt.                                        |
| Displacement (kg.):      | 8302 kg                                         |
| Zbiornik paliwa<br>(L.): | 800 Lt.                                         |
| Woda slodka (l.):        | 300 Lt.                                         |
| Maks. moc<br>silnika:    | YANMAR 1 X 400 HP SEDAN VERSION / 1 X<br>440 HP |
| Propulsion:              |                                                 |
| CE Certification:        | B8 / C10 / D10                                  |