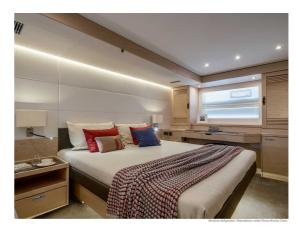

## BENETEAU GRAND TRAWLER 63

## CECHY:

| Naval architect:         | MICAD                                            |
|--------------------------|--------------------------------------------------|
| LOA (m.):                | 18,95 Mt.                                        |
| Szerokość (m.):          | 5,45 Mt.                                         |
| Displacement (kg.):      | 28 500 kg                                        |
| Zbiornik paliwa<br>(L.): | 2 x 1 935 L                                      |
| Woda slodka (l.):        | 840 L                                            |
| Maks. moc<br>silnika:    | MAN I6-730 2X730HP (2X537 KW)                    |
| Propulsion:              | MAN 16-730 2X730HP (2X537 KW) DIESEL<br>JOYSTICK |
| CE Certification:        | B16                                              |