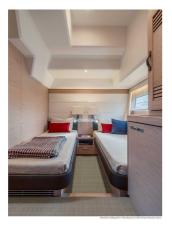

## BENETEAU GRAND TRAWLER 63

## CECHY:

| Naval architect:         | MICAD                                            |
|--------------------------|--------------------------------------------------|
| LOA (m.):                | 18,95 Mt.                                        |
| Szerokość (m.):          | 5,45 Mt.                                         |
| Displacement (kg.):      | 28 500 kg                                        |
| Zbiornik paliwa<br>(L.): | 2 x 1 935 L                                      |
| Woda slodka (l.):        | 840 L                                            |
| Maks. moc<br>silnika:    | MAN I6-730 2X730HP (2X537 KW)                    |
| Propulsion:              | MAN 16-730 2X730HP (2X537 KW) DIESEL<br>JOYSTICK |
| CE Certification:        | B16                                              |