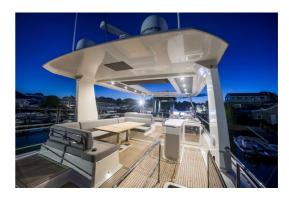

Naval architect:         | MICAD                                            |
|--------------------------|--------------------------------------------------|
| LOA (m.):                | 18,95 Mt.                                        |
| Szerokość (m.):          | 5,45 Mt.                                         |
| Displacement (kg.):      | 28 500 kg                                        |
| Zbiornik paliwa<br>(L.): | 2 x 1 935 L                                      |
| Woda slodka (l.):        | 840 L                                            |
| Maks. moc<br>silnika:    | MAN I6-730 2X730HP (2X537 KW)                    |
| Propulsion:              | MAN 16-730 2X730HP (2X537 KW) DIESEL<br>JOYSTICK |
| CE Certification:        | B16                                              |







International Yacht Broker Jardines de San Telmo, 16 07012 Palma de Mallorca T: (+34) 971 280 270 M: (+34) 607 550 337 palma@azulyachts.com

Lunes a Viernes, de 9.00 a 18.00 h (Agosto, de 9.00 a 15.0 Sábados cerrado.















International Yacht Broker Jardines de San Telmo, 16 07012 Palma de Mallorca T: (+34) 971 280 270 M: (+34) 607 550 337 palma@azulyachts.com

Lunes a Viernes, de 9.00 a 18.00 h (Agosto, de 9.00 a 15.0 Sábados cerrado.















International Yacht Broker Jardines de San Telmo, 16 07012 Palma de Mallorca T: (+34) 971 280 270 M: (+34) 607 550 337 palma@azulyachts.com

Lunes a Viernes, de 9.00 a 18.00 h (Agosto, de 9.00 a 15.0 Sábados cerrado.





International Yacht Broker Jardines de San Telmo, 16 07012 Palma de Mallorca T: (+34) 971 280 270 M: (+34) 6