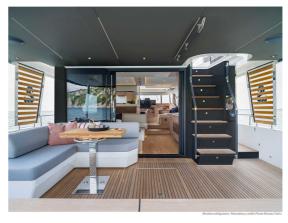

## BENETEAU GRAND TRAWLER 63

## CECHY:

| Naval architect:         | MICAD                                            |
|--------------------------|--------------------------------------------------|
| LOA (m.):                | 18,95 Mt.                                        |
| Szerokość (m.):          | 5,45 Mt.                                         |
| Displacement (kg.):      | 28 500 kg                                        |
| Zbiornik paliwa<br>(L.): | 2 x 1 935 L                                      |
| Woda slodka (l.):        | 840 L                                            |
| Maks. moc<br>silnika:    | MAN I6-730 2X730HP (2X537 KW)                    |
| Propulsion:              | MAN 16-730 2X730HP (2X537 KW) DIESEL<br>JOYSTICK |
| CE Certification:        | B16                                              |