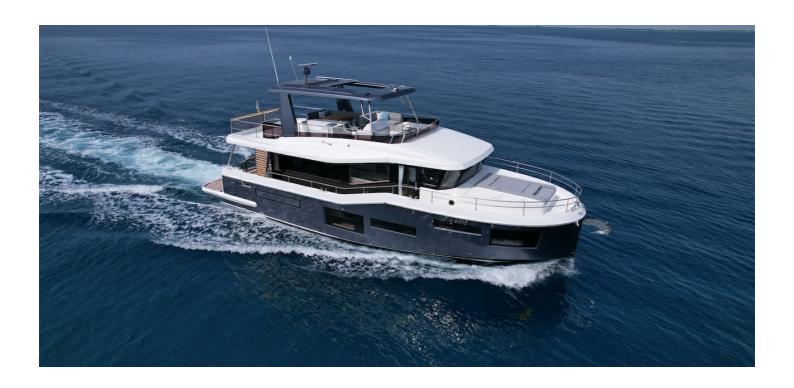

## BENETEAU GRAND TRAWLER 63

## CECHY:

| Naval architect:         | MICAD                                            |
|--------------------------|--------------------------------------------------|
| LOA (m.):                | 18,95 Mt.                                        |
| Szerokość (m.):          | 5,45 Mt.                                         |
| Displacement (kg.):      | 28 500 kg                                        |
| Zbiornik paliwa<br>(L.): | 2 x 1 935 L                                      |
| Woda slodka (l.):        | 840 L                                            |
| Maks. moc<br>silnika:    | MAN I6-730 2X730HP (2X537 KW)                    |
| Propulsion:              | MAN 16-730 2X730HP (2X537 KW) DIESEL<br>JOYSTICK |
| CE Certification:        | B16                                              |