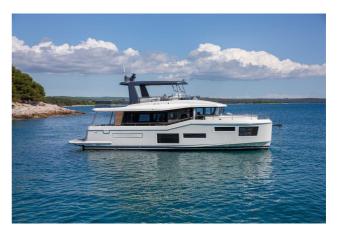

## BENETEAU GRAND TRAWLER 63

## CECHY:

| Naval architect:         | MICAD                                            |
|--------------------------|--------------------------------------------------|
| LOA (m.):                | 18,95 Mt.                                        |
| Szerokość (m.):          | 5,45 Mt.                                         |
| Displacement (kg.):      | 28 500 kg                                        |
| Zbiornik paliwa<br>(L.): | 2 x 1 935 L                                      |
| Woda slodka (l.):        | 840 L                                            |
| Maks. moc<br>silnika:    | MAN I6-730 2X730HP (2X537 KW)                    |
| Propulsion:              | MAN 16-730 2X730HP (2X537 KW) DIESEL<br>JOYSTICK |
| CE Certification:        | B16                                              |