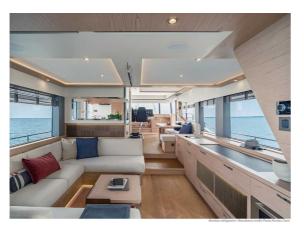

## BENETEAU GRAND TRAWLER 63

## CECHY:

| Naval architect:         | MICAD                                            |
|--------------------------|--------------------------------------------------|
| LOA (m.):                | 18,95 Mt.                                        |
| Szerokość (m.):          | 5,45 Mt.                                         |
| Displacement (kg.):      | 28 500 kg                                        |
| Zbiornik paliwa<br>(L.): | 2 x 1 935 L                                      |
| Woda slodka (l.):        | 840 L                                            |
| Maks. moc<br>silnika:    | MAN I6-730 2X730HP (2X537 KW)                    |
| Propulsion:              | MAN 16-730 2X730HP (2X537 KW) DIESEL<br>JOYSTICK |
| CE Certification:        | B16                                              |