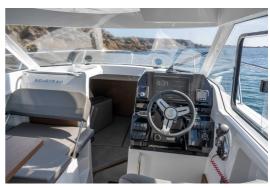

## CECHY:

Naval BENETEAU POWERBOATS - DISEÑO INTERIOR: architect: SARRAZIN DESIGN LOA (m.): 8.06 m Szerokość 2.80 m (m.): Displacement 2545 Kg (kg.): Zbiornik paliwa (L.): 340 L Woda slodka 100 L Maks. moc 250 CV silnika: Propulsion: CE Certification: C9/D9