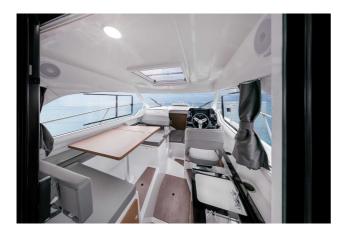

## CECHY:

Naval BENETEAU POWERBOATS - DISEÑO INTERIOR: architect: SARRAZIN DESIGN LOA (m.): 8.06 m Szerokość 2.80 m (m.): Displacement 2545 Kg (kg.): Zbiornik paliwa (L.): 340 L Woda slodka 100 L Maks. moc 250 CV silnika: Propulsion: CE Certification: C9/D9